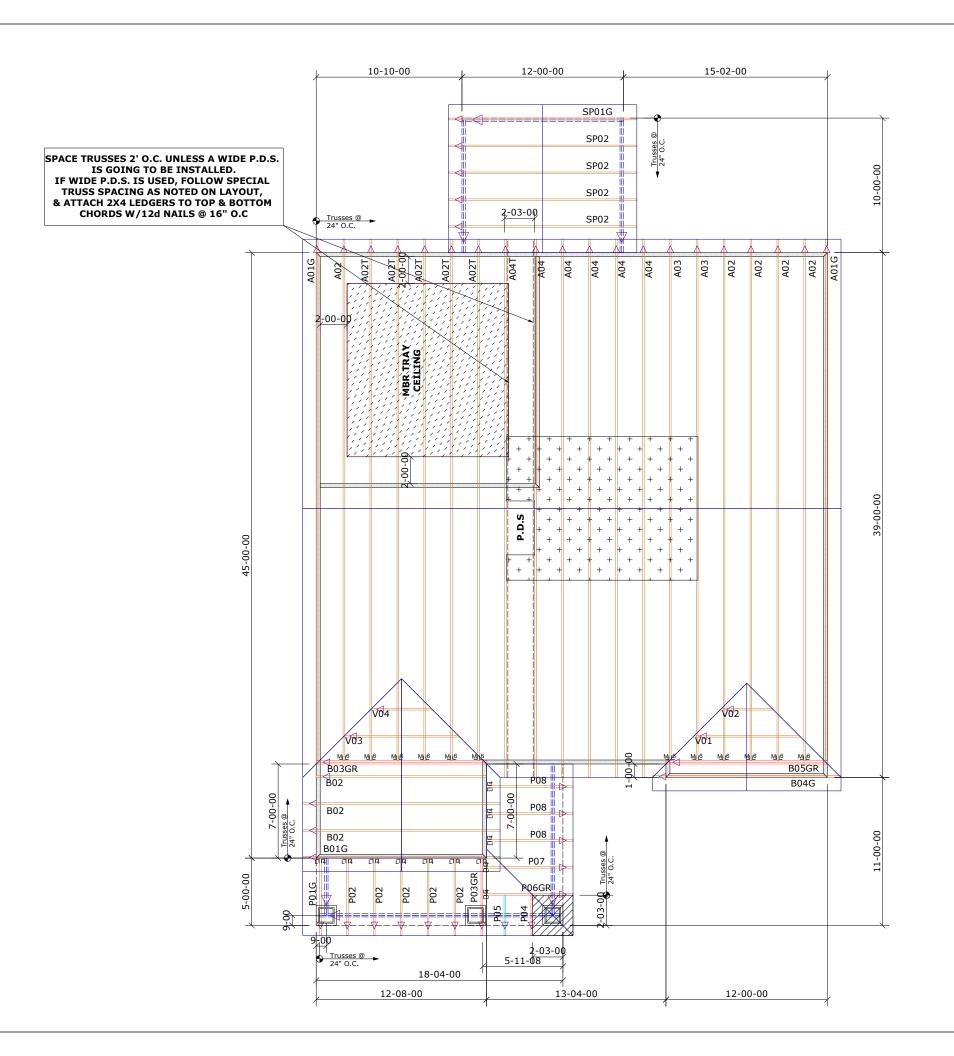

## **Builders First Source**

23 Red Cedar Way Apex, NC 27523 Phone: (919) 363-4956 Fax: (919) 387-8565 http://www.bldr.com

- General Notes:
   Per ANSI/TPI 1-2002 all " Truss to Wall" connections are the responsibility of the Building Designer, not the Truss Manufacturer.
- Dimensions are Feet-Inches- Sixteenths.
- Trusses are to be 24" o.c. unless noted otherwise (U.N.O.)
- Trusses are not designed to support brick U.N.O.
- Do not cut or modify trusses without first contacting Builders FirstSource.
- Immediately contact Builders FirstSource if trusses are damaged.

  Connection Notes:

- All hangers are to be Simpson or equivalent U.N.O.
- Use Manufacturer's specifications for all hanger connections U.N.O.

  - Use 10d x 1 1/2" Nails in hanger connections to single ply

# Floor Notes:

- Shift truss as required to avoid plumbing traps.
- Installation Contractor and/or Field Supervisor are to verify all dimensions, trap locations, and options prior to installation

### Dimension Notes:

- Drawing not to scale. Do not scale dimensions

| <u> Hanger List</u>   |          |          |             |                      | All Tie Downs H2.5A Unless noted |    |             |  |
|-----------------------|----------|----------|-------------|----------------------|----------------------------------|----|-------------|--|
| 12                    |          |          | <b>∐</b> [4 |                      | Special Items List               |    |             |  |
| 12                    | HIUZ     | 26       | MJ [6       |                      |                                  |    |             |  |
|                       |          |          |             | <u>Misc Material</u> |                                  |    |             |  |
|                       |          |          |             |                      |                                  |    |             |  |
| MATTAM                |          |          |             |                      | MY HOMES                         |    |             |  |
| SHENANDOAH            |          |          |             |                      | Elev:                            | CF | RAFTSMAN    |  |
| PROVIDE               |          |          |             |                      | NCE CREEK                        |    |             |  |
| WAKE NO               |          |          |             | 2                    | Lot:                             |    | 89          |  |
| SCREEN PORCH, MB      |          |          |             |                      | Appwright #                      |    |             |  |
|                       |          |          |             | IR                   |                                  |    |             |  |
|                       |          |          |             |                      | Code:                            |    | IRC 2015    |  |
|                       |          |          |             |                      | <u>Loading:</u>                  |    |             |  |
|                       |          |          |             |                      | T.C.L.L                          |    | 20.0 lb/ft2 |  |
| Designed By:          |          | MWA      |             |                      | T.C.D.I                          | -  | 10.0 lb/ft2 |  |
| Layout:               | SH       | IENAI    | NDOA        | ١Н                   | B.C.L.L                          | .  | 0.0 lb/ft2  |  |
| <b>L/O Date:</b> 01/1 |          | 1/18,    | /18/2022    |                      | B.C.D.L                          |    | 10.0 lb/ft2 |  |
| Revision History      |          |          |             |                      | Wind:                            |    |             |  |
| Rev1:                 | xx/xx/xx |          |             |                      | M.P.H.                           |    | 115         |  |
| Rev2:                 |          | xx/xx/xx |             |                      | Exposure Category                |    |             |  |
| Rev3:                 |          | xx/x>    | (/xx        |                      | В                                |    |             |  |
| Pick Tic              |          |          | Job No      | i.                   |                                  |    |             |  |
| Sales No:             |          |          |             | Acct No              | 2:                               |    |             |  |