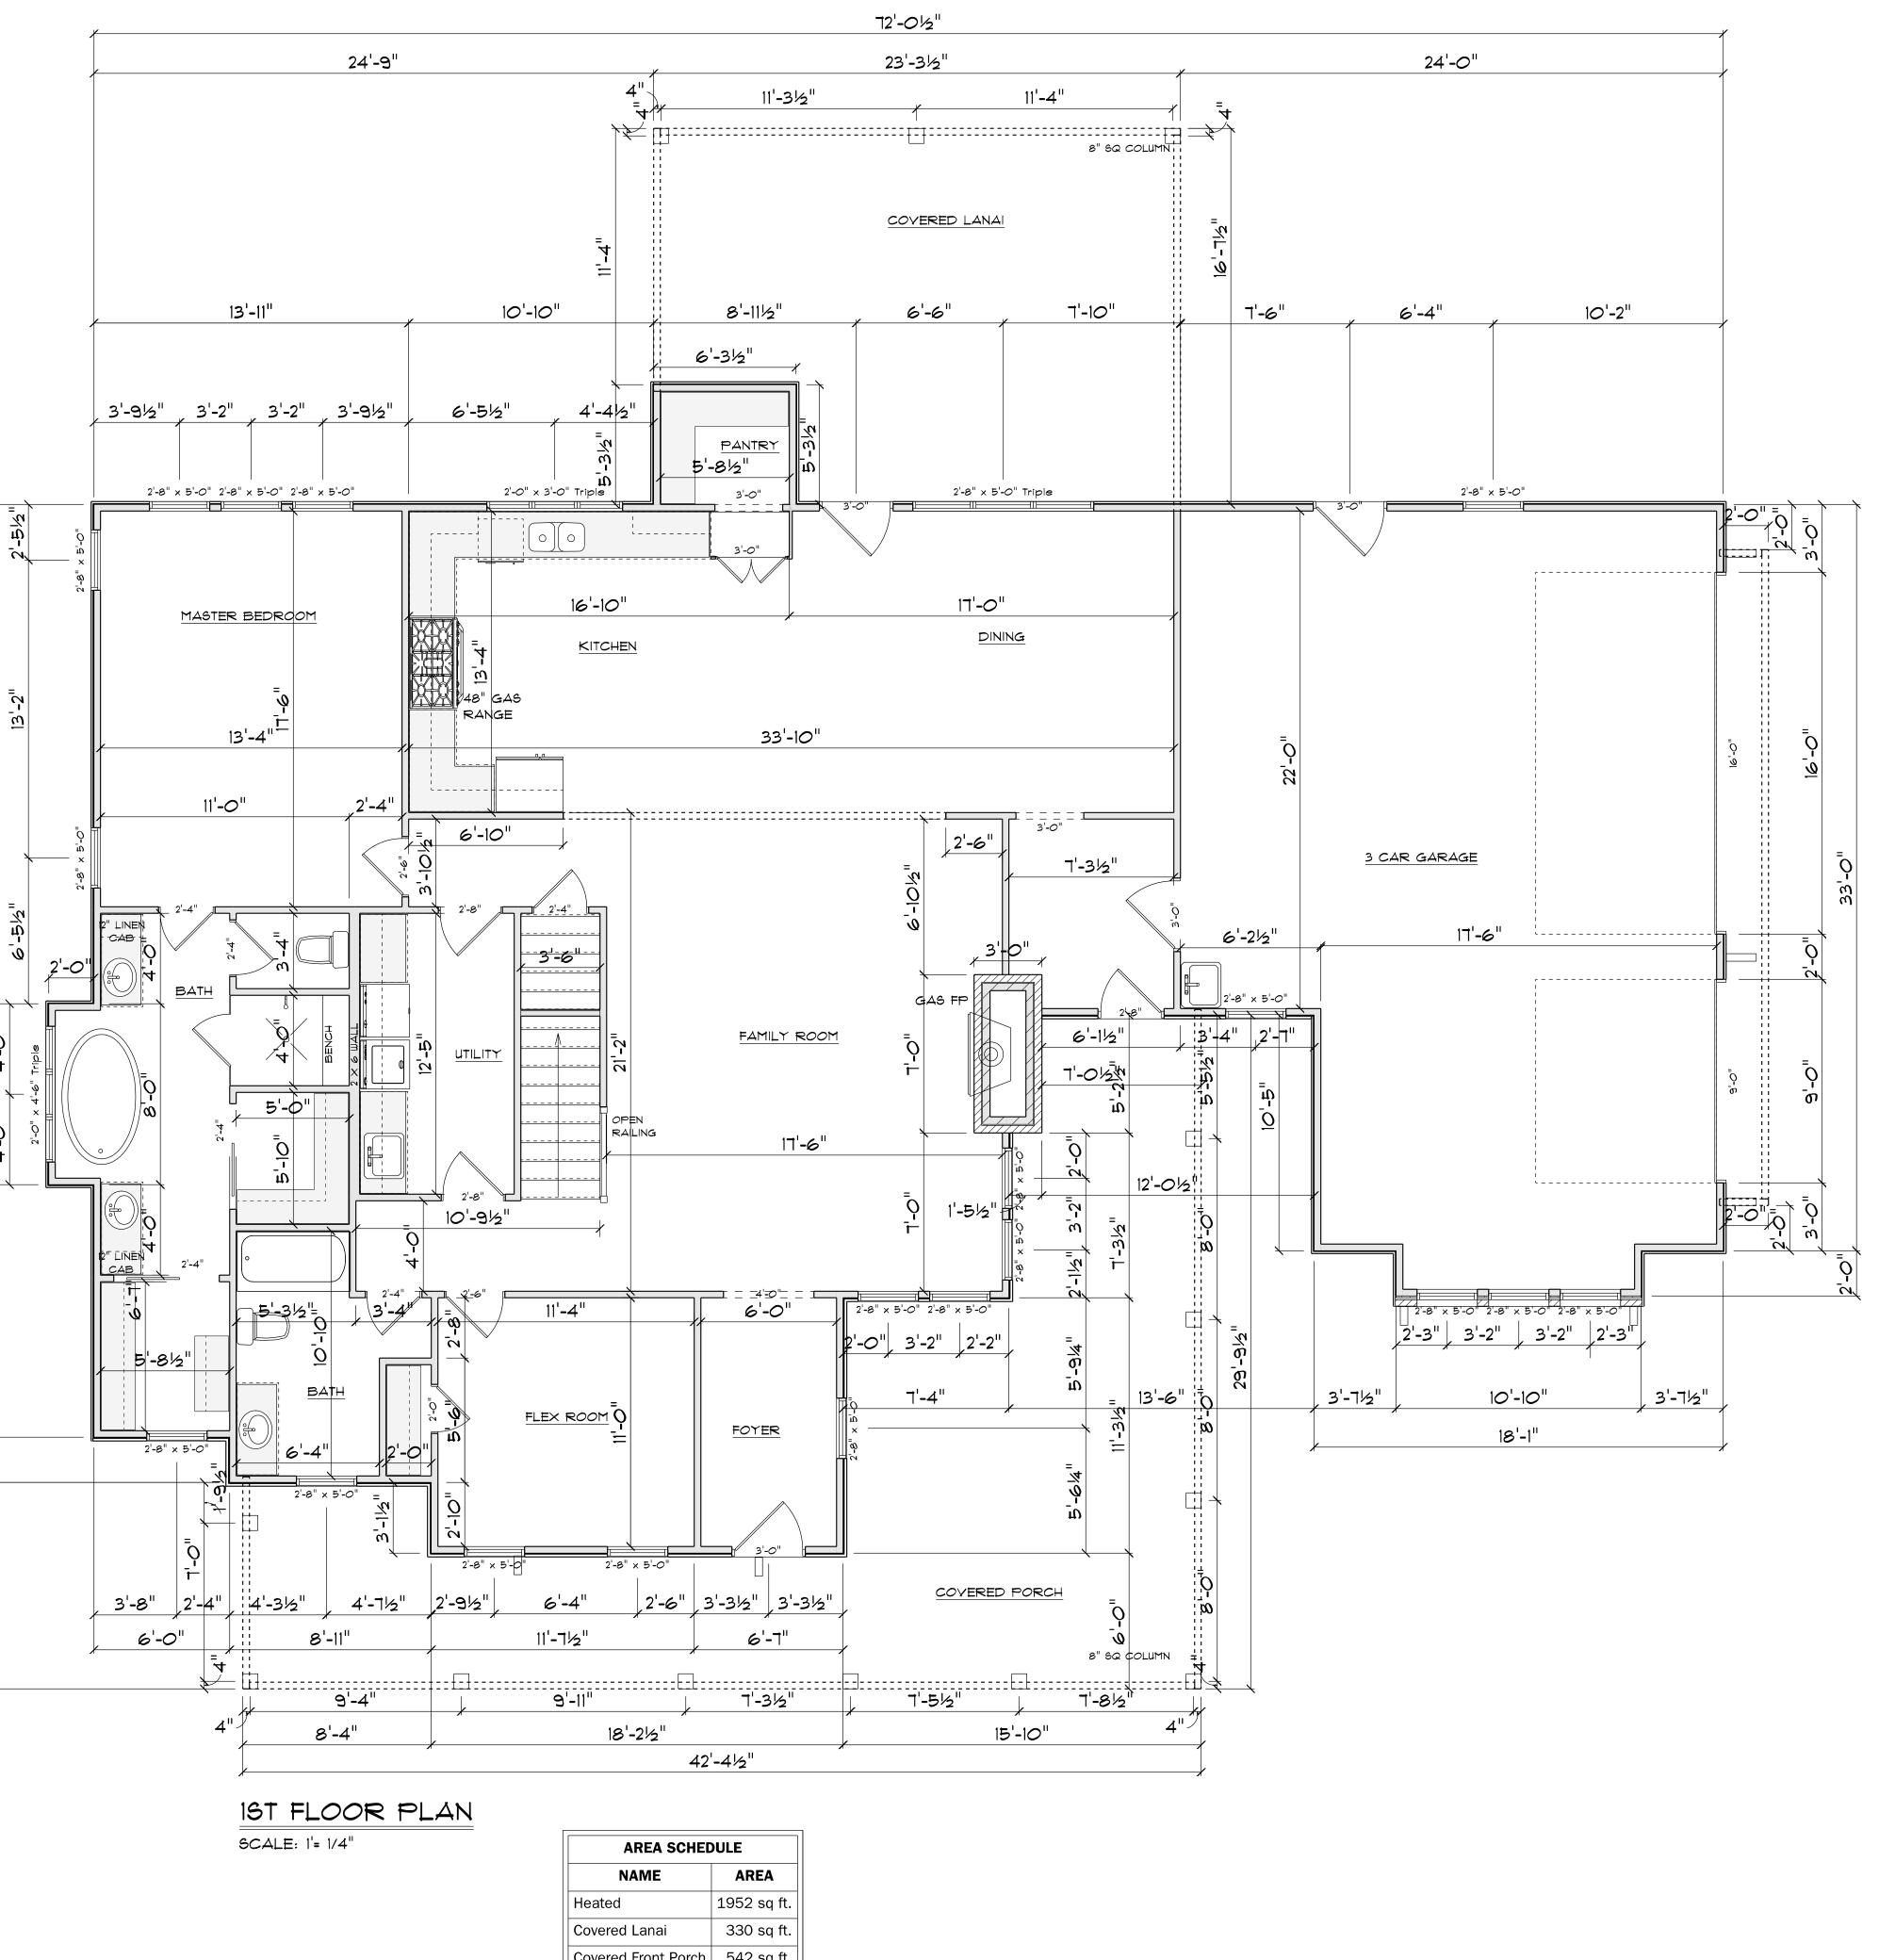

<u>|2</u>

| AREA SCHEDULE       |             |  |  |  |  |
|---------------------|-------------|--|--|--|--|
| NAME                | AREA        |  |  |  |  |
| Heated              | 1952 sq ft. |  |  |  |  |
| Covered Lanai       | 330 sq ft.  |  |  |  |  |
| Covered Front Porch | 542 sq ft.  |  |  |  |  |
| Garage              | 759 sq ft.  |  |  |  |  |