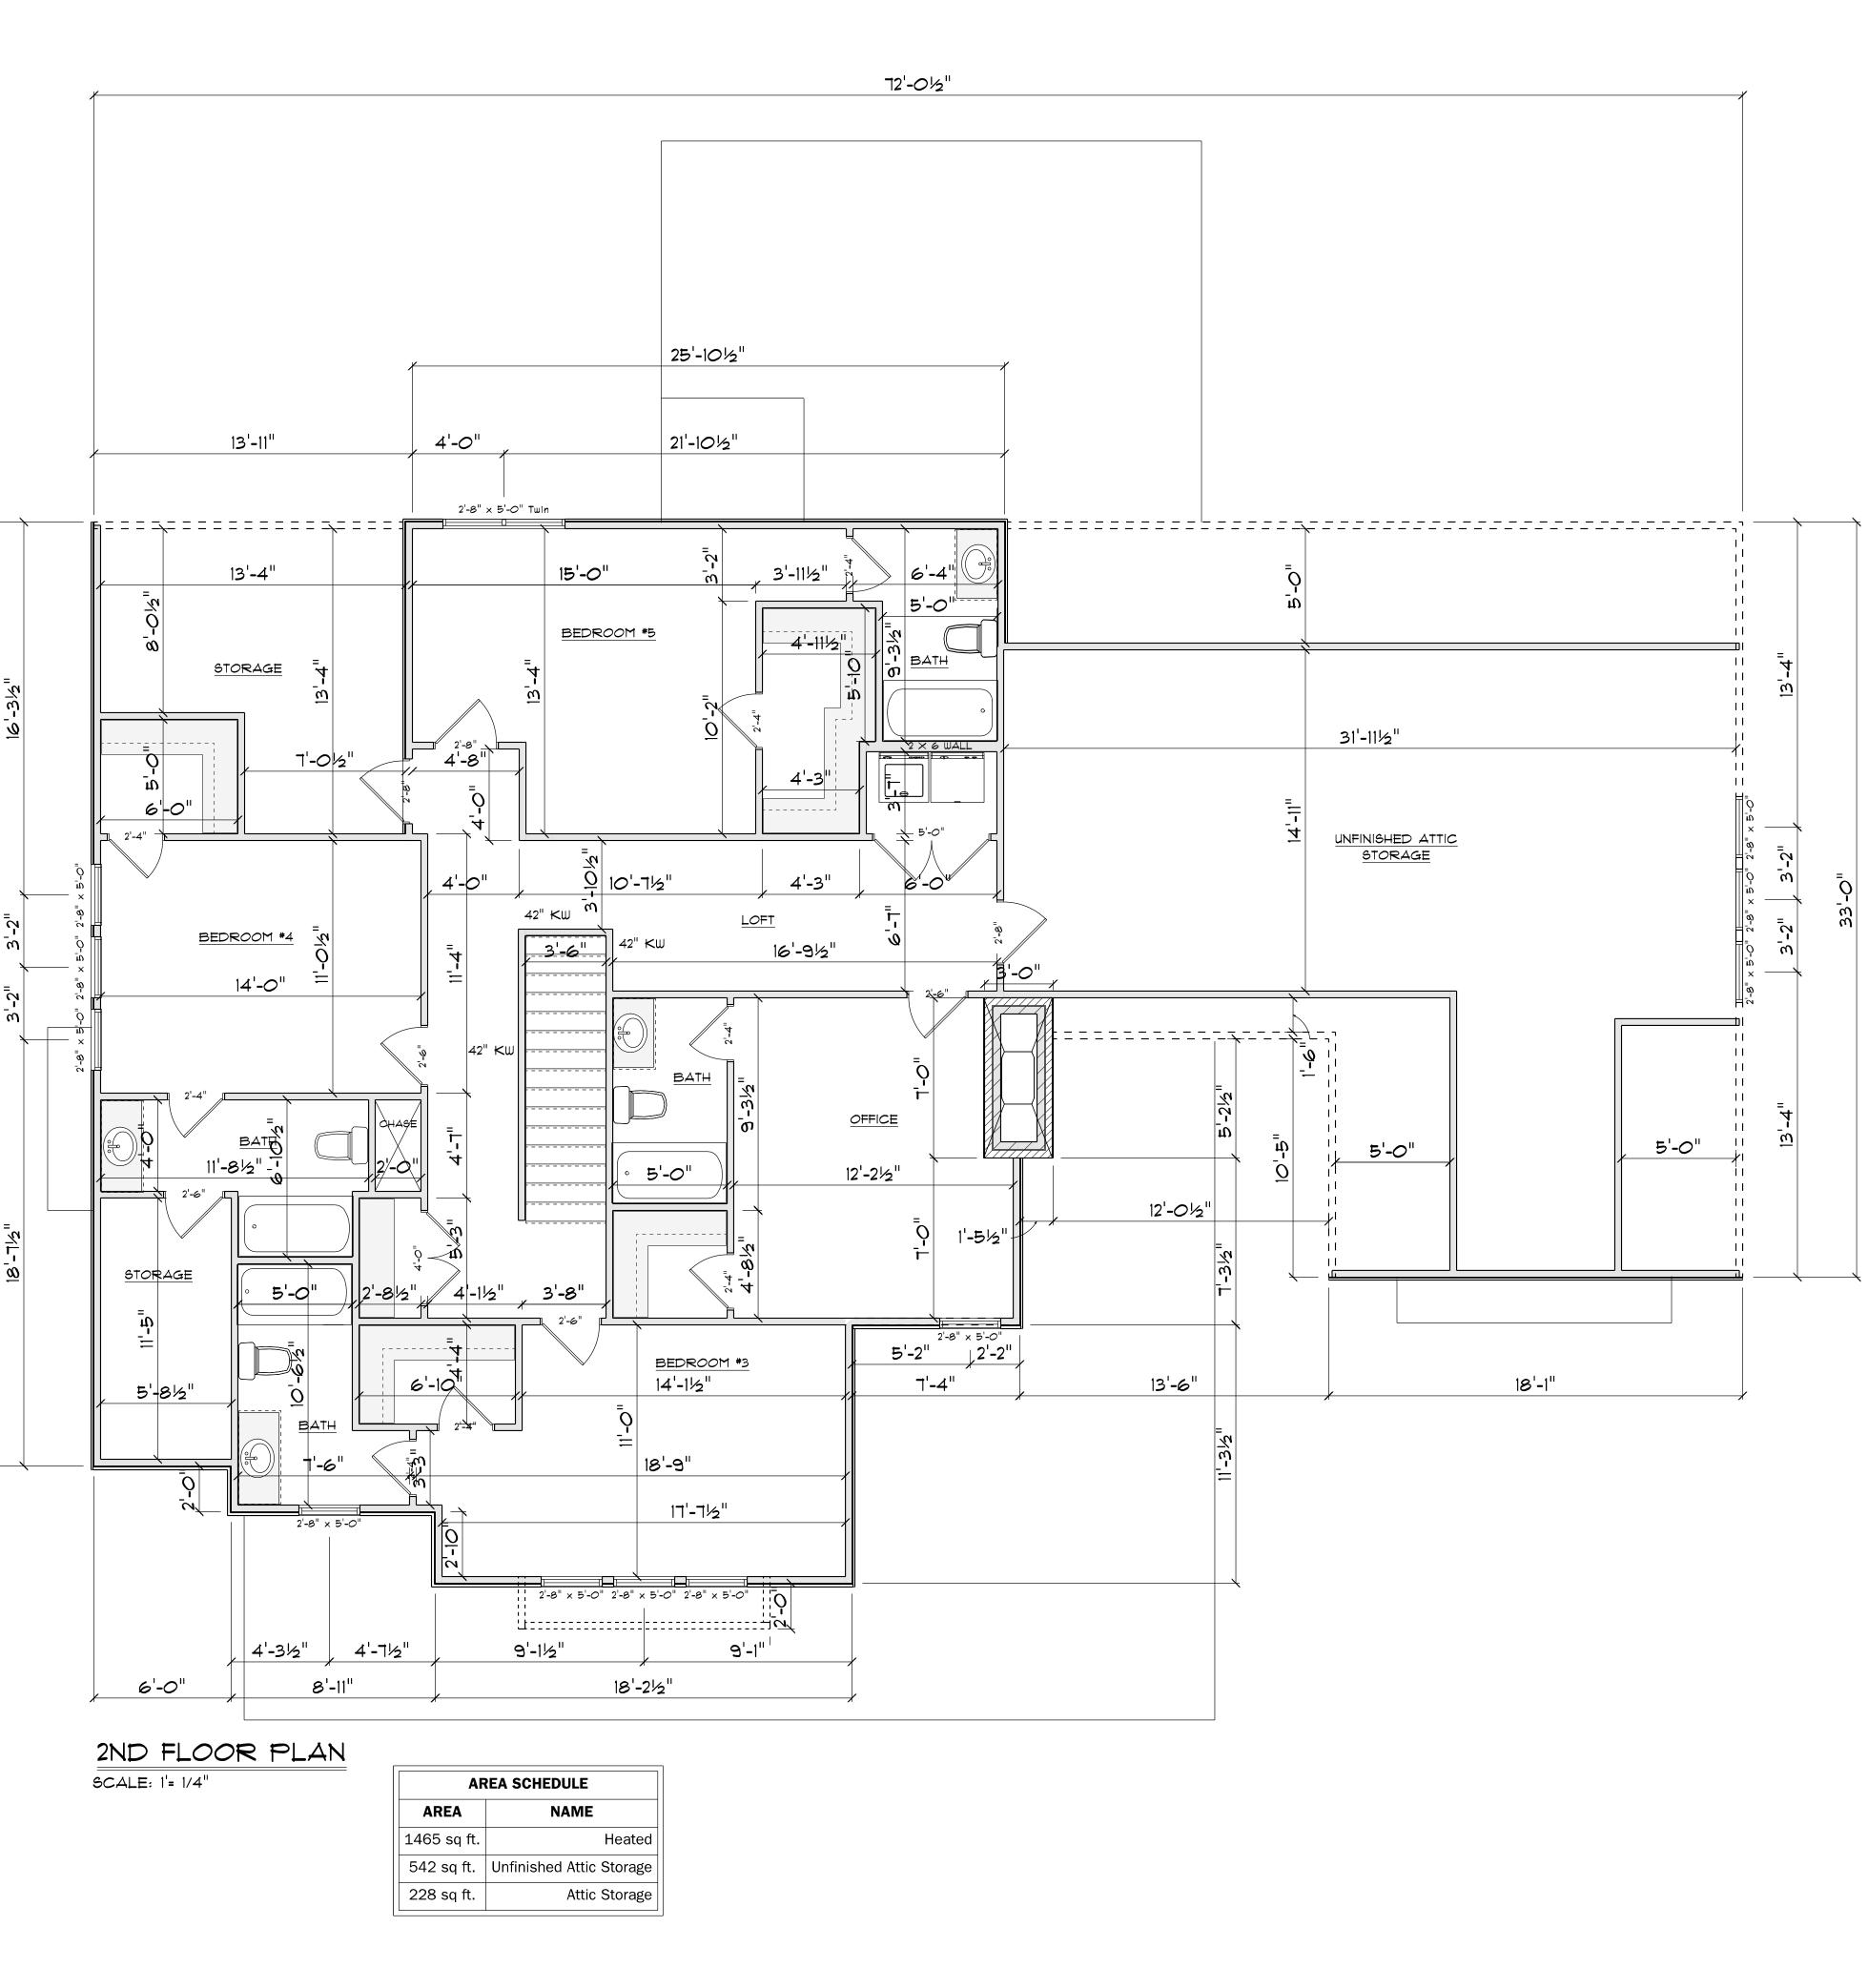

| AREA SCHEDULE |                          |  |  |
|---------------|--------------------------|--|--|
| AREA          | NAME                     |  |  |
| 1465 sq ft.   | Heated                   |  |  |
| 542 sq ft.    | Unfinished Attic Storage |  |  |
| 228 sq ft.    | Attic Storage            |  |  |