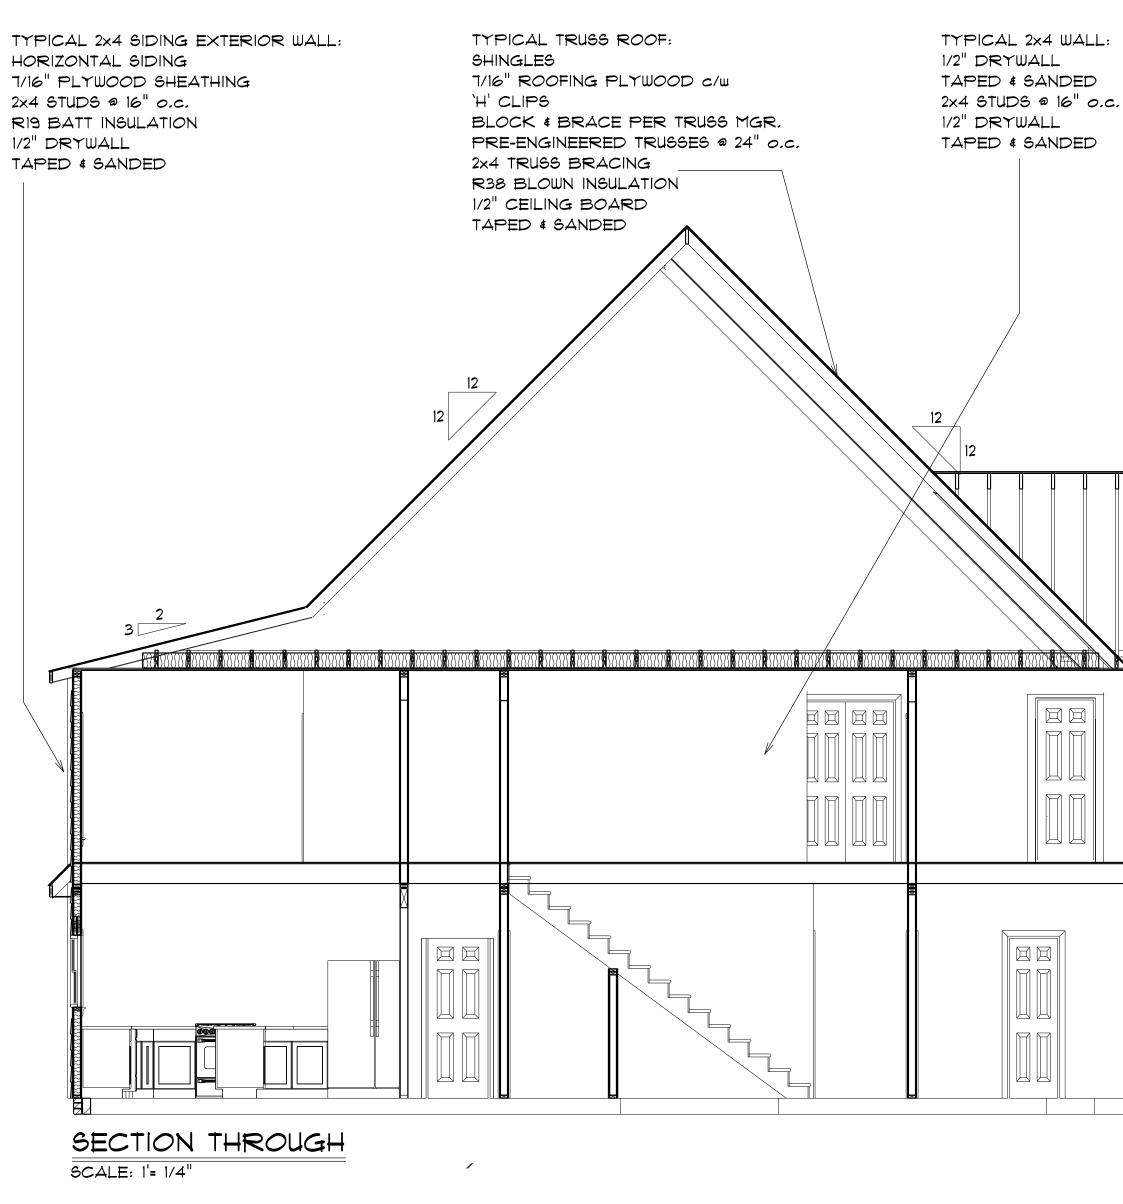

FRAMING LUMBER SHALL BE SYP #2 GRADE AND/OR SPRUCE PINE FIR #1 AND/OR #2, KILN DRIED.

WHERE PRE-ENGINEERED JOISTS ARE USED, JOIST MANUFACTURER SHALL PROVIDE SHOP DRAWINGS, WHICH BEAR SEAL OF A N.C. ENGINEER.

LVL'S AND TJI'S TO BE SIZED BY OTHERS

EXTERIOR WALLS IN LIVING AREAS ARE 2 X 4

| WINDOW SCHEDULE      |       |                    |  |  |  |  |
|----------------------|-------|--------------------|--|--|--|--|
| SIZE                 | COUNT | LIBRARY NAME       |  |  |  |  |
| 2'-0" x 3'-0"        | 2     | Window\Single Hung |  |  |  |  |
| 2'-0" x 3'-0" Triple | 1     | Window\Single Hung |  |  |  |  |
| 2'-0" x 4'-6"        | 2     | Window\Single Hung |  |  |  |  |
| 2'-0" x 4'-6" Triple | 1     | Window\Single Hung |  |  |  |  |
| 2'-8" x 5'-0"        | 19    | Window\Single Hung |  |  |  |  |
| 2'-8" x 5'-0" Triple | 1     | Window\Single Hung |  |  |  |  |

ALL FRAMING TO BE 16" OC UNO. WALL FRAMING DIMENSIONS ARE BASED ON 2  $\times$  4

WINDOW SCHEDULE

2'-8" x 5'-0" 11 Window\Single Hung

DOOR SCHEDULE

SIZE HINGE COUNT LIBRARY NAME

2'-4" L 3 Interior Door\Colonial