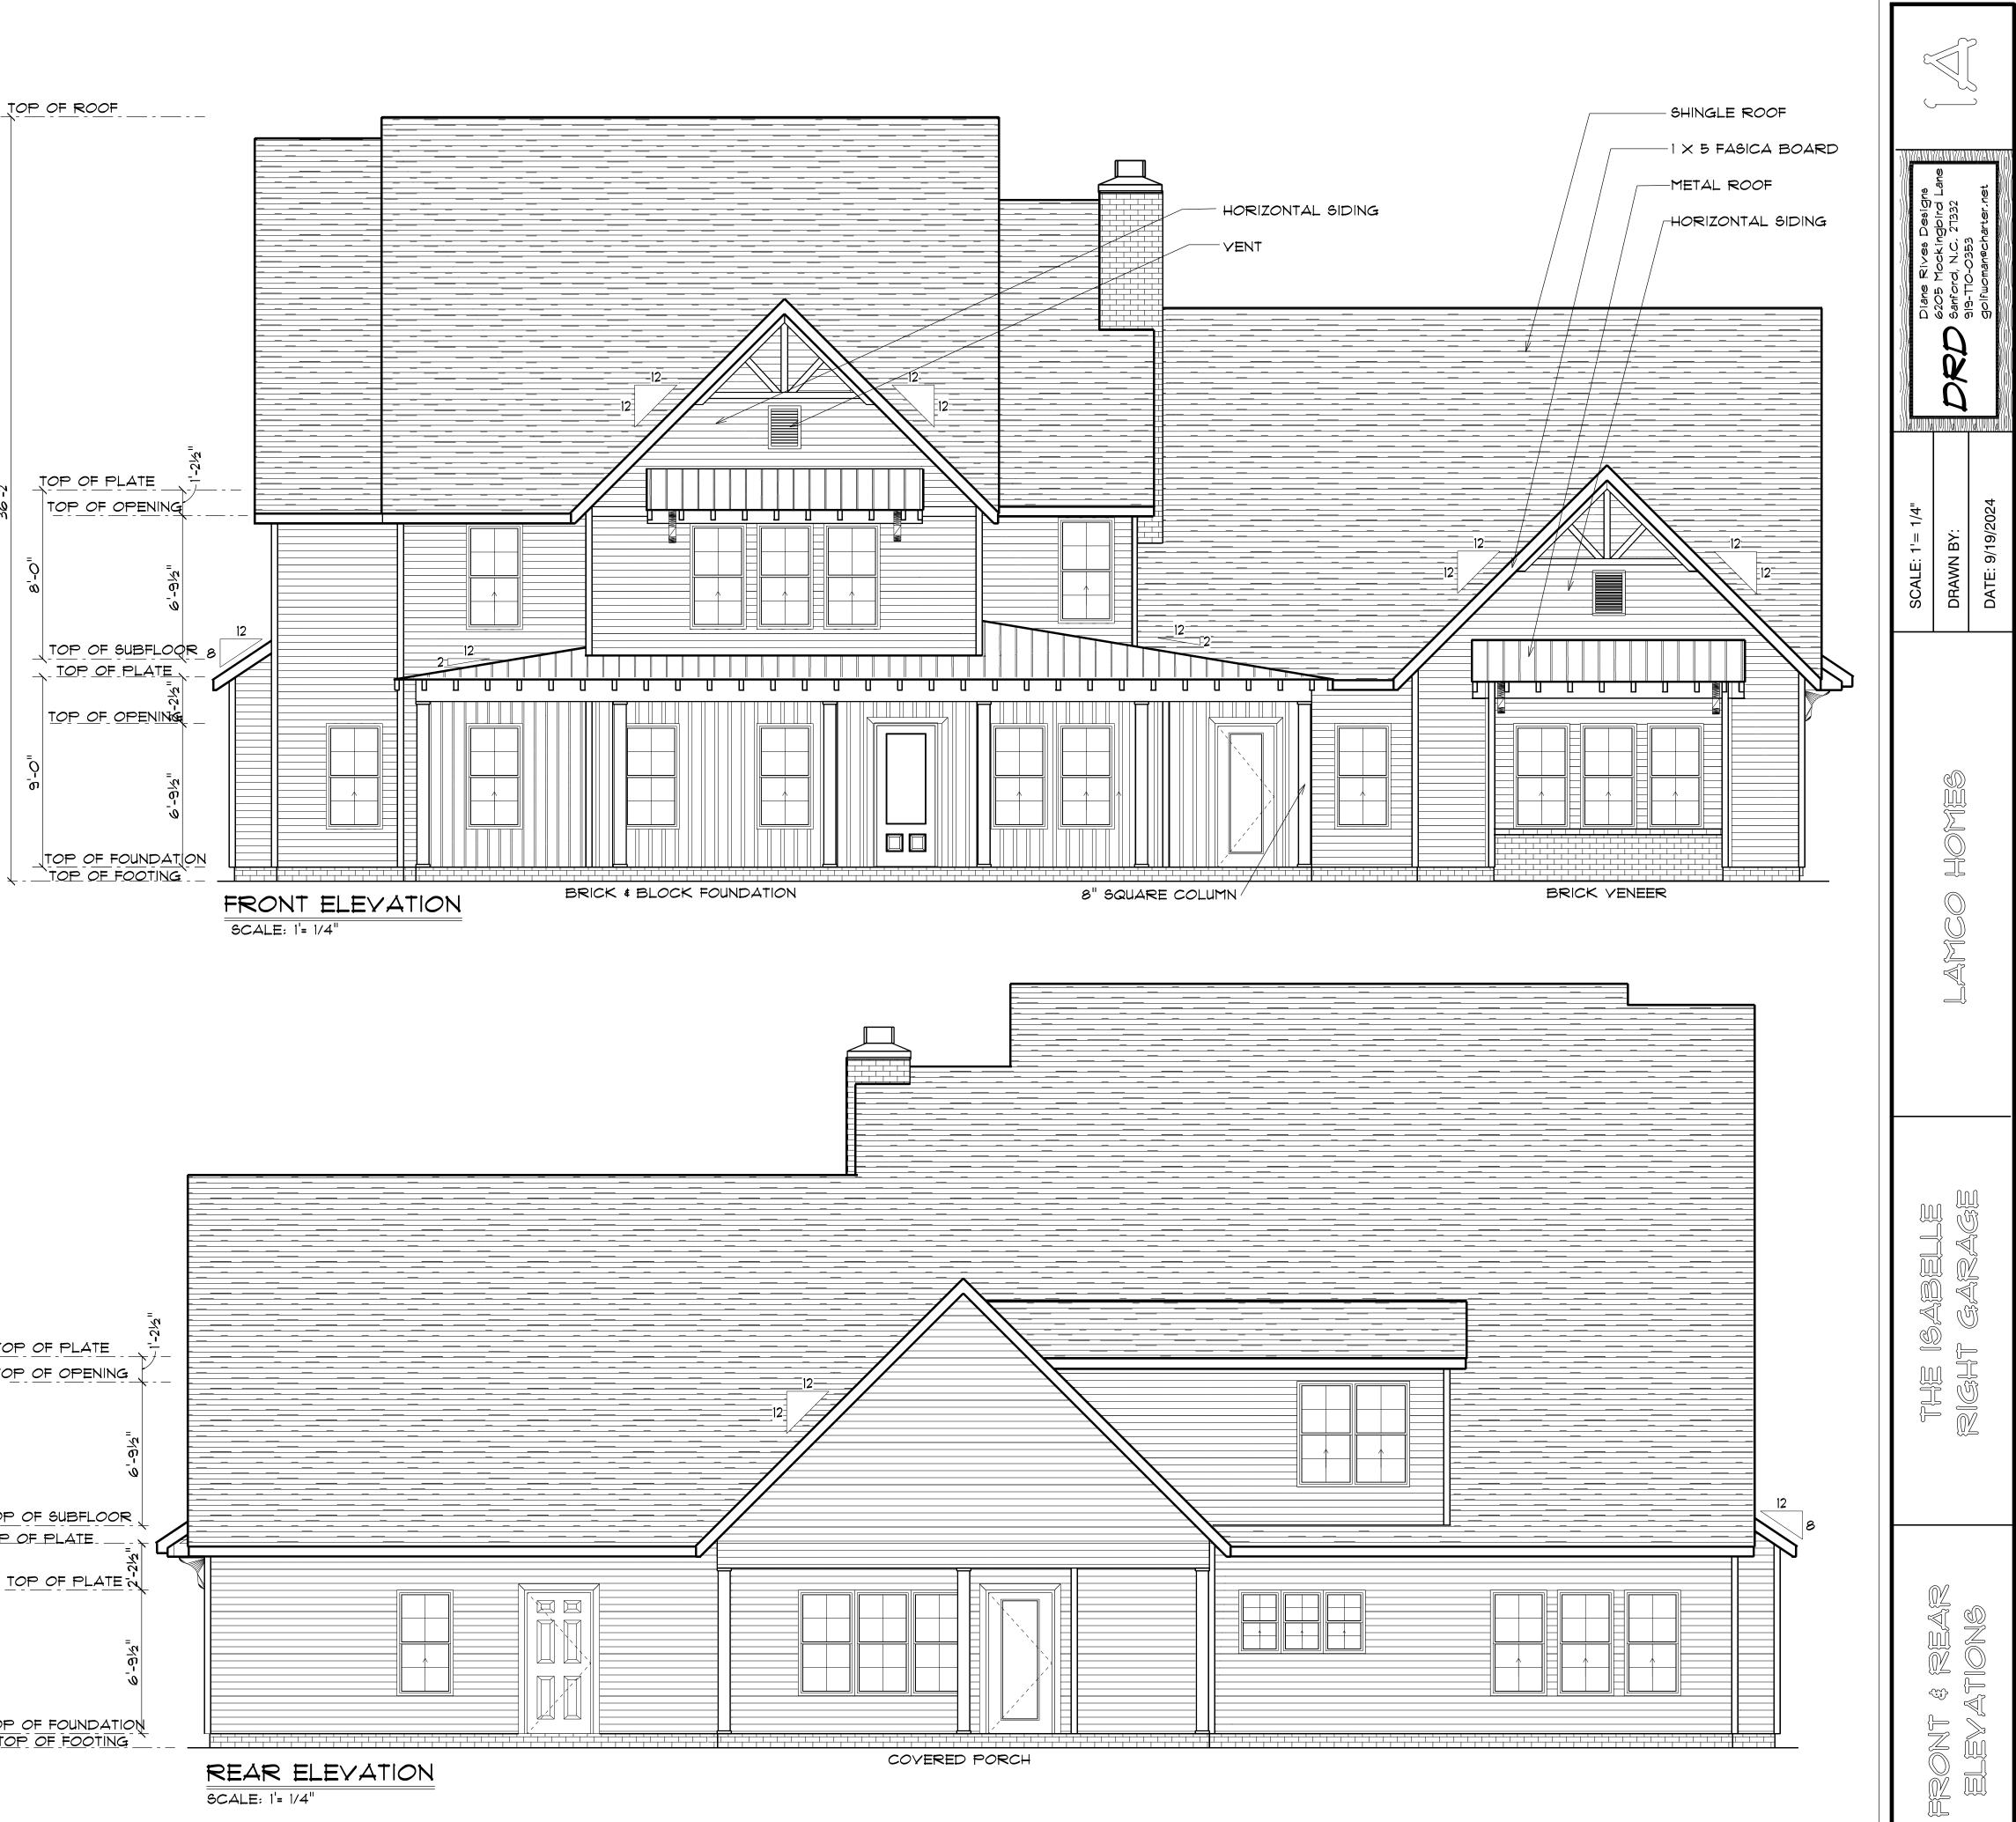

> TOP OF PLATE TOP OF OPENING JOP OF SUBFLOOR TOP OF PLATE TOP OF PLATE

TOP OF FOUNDATION

TOP OF PLATE

TOP OF SUBFLOOR

TOP OF PLATE

TOP OF FOUNDATION

| ELECTRICAL LEGEND  |       |                                                                                                                                                                                                                                                                                                                                                                                                                                                                                                                                                                                                                                                                                                                                                                                                                                                                                                                                                                                                                                                                                                                                                                                                                                                                                                                                                                                                                                                                                                                                                                                                                                                                                                                                                                                                                                                                                                                                                                                                                                                                                                                                |  |  |  |
|--------------------|-------|--------------------------------------------------------------------------------------------------------------------------------------------------------------------------------------------------------------------------------------------------------------------------------------------------------------------------------------------------------------------------------------------------------------------------------------------------------------------------------------------------------------------------------------------------------------------------------------------------------------------------------------------------------------------------------------------------------------------------------------------------------------------------------------------------------------------------------------------------------------------------------------------------------------------------------------------------------------------------------------------------------------------------------------------------------------------------------------------------------------------------------------------------------------------------------------------------------------------------------------------------------------------------------------------------------------------------------------------------------------------------------------------------------------------------------------------------------------------------------------------------------------------------------------------------------------------------------------------------------------------------------------------------------------------------------------------------------------------------------------------------------------------------------------------------------------------------------------------------------------------------------------------------------------------------------------------------------------------------------------------------------------------------------------------------------------------------------------------------------------------------------|--|--|--|
| ELECTRICAL         | COUNT | SYMBOL                                                                                                                                                                                                                                                                                                                                                                                                                                                                                                                                                                                                                                                                                                                                                                                                                                                                                                                                                                                                                                                                                                                                                                                                                                                                                                                                                                                                                                                                                                                                                                                                                                                                                                                                                                                                                                                                                                                                                                                                                                                                                                                         |  |  |  |
| ceiling fan        | 9     |                                                                                                                                                                                                                                                                                                                                                                                                                                                                                                                                                                                                                                                                                                                                                                                                                                                                                                                                                                                                                                                                                                                                                                                                                                                                                                                                                                                                                                                                                                                                                                                                                                                                                                                                                                                                                                                                                                                                                                                                                                                                                                                                |  |  |  |
| 10" led            | 14    |                                                                                                                                                                                                                                                                                                                                                                                                                                                                                                                                                                                                                                                                                                                                                                                                                                                                                                                                                                                                                                                                                                                                                                                                                                                                                                                                                                                                                                                                                                                                                                                                                                                                                                                                                                                                                                                                                                                                                                                                                                                                                                                                |  |  |  |
| 7" led             | 40    | $\bigcirc$                                                                                                                                                                                                                                                                                                                                                                                                                                                                                                                                                                                                                                                                                                                                                                                                                                                                                                                                                                                                                                                                                                                                                                                                                                                                                                                                                                                                                                                                                                                                                                                                                                                                                                                                                                                                                                                                                                                                                                                                                                                                                                                     |  |  |  |
| foyer light        | 1     |                                                                                                                                                                                                                                                                                                                                                                                                                                                                                                                                                                                                                                                                                                                                                                                                                                                                                                                                                                                                                                                                                                                                                                                                                                                                                                                                                                                                                                                                                                                                                                                                                                                                                                                                                                                                                                                                                                                                                                                                                                                                                                                                |  |  |  |
| dinning room light | 1     |                                                                                                                                                                                                                                                                                                                                                                                                                                                                                                                                                                                                                                                                                                                                                                                                                                                                                                                                                                                                                                                                                                                                                                                                                                                                                                                                                                                                                                                                                                                                                                                                                                                                                                                                                                                                                                                                                                                                                                                                                                                                                                                                |  |  |  |
| coach light        |       |                                                                                                                                                                                                                                                                                                                                                                                                                                                                                                                                                                                                                                                                                                                                                                                                                                                                                                                                                                                                                                                                                                                                                                                                                                                                                                                                                                                                                                                                                                                                                                                                                                                                                                                                                                                                                                                                                                                                                                                                                                                                                                                                |  |  |  |
| exterior over head |       | Ô                                                                                                                                                                                                                                                                                                                                                                                                                                                                                                                                                                                                                                                                                                                                                                                                                                                                                                                                                                                                                                                                                                                                                                                                                                                                                                                                                                                                                                                                                                                                                                                                                                                                                                                                                                                                                                                                                                                                                                                                                                                                                                                              |  |  |  |
| flood light        | 2     | QP                                                                                                                                                                                                                                                                                                                                                                                                                                                                                                                                                                                                                                                                                                                                                                                                                                                                                                                                                                                                                                                                                                                                                                                                                                                                                                                                                                                                                                                                                                                                                                                                                                                                                                                                                                                                                                                                                                                                                                                                                                                                                                                             |  |  |  |
| vanity bar light   | 3     |                                                                                                                                                                                                                                                                                                                                                                                                                                                                                                                                                                                                                                                                                                                                                                                                                                                                                                                                                                                                                                                                                                                                                                                                                                                                                                                                                                                                                                                                                                                                                                                                                                                                                                                                                                                                                                                                                                                                                                                                                                                                                                                                |  |  |  |
| wall sconce        |       | $\bigcirc \bigcirc \bigcirc$                                                                                                                                                                                                                                                                                                                                                                                                                                                                                                                                                                                                                                                                                                                                                                                                                                                                                                                                                                                                                                                                                                                                                                                                                                                                                                                                                                                                                                                                                                                                                                                                                                                                                                                                                                                                                                                                                                                                                                                                                                                                                                   |  |  |  |
| pendant light      |       | h the second sec |  |  |  |