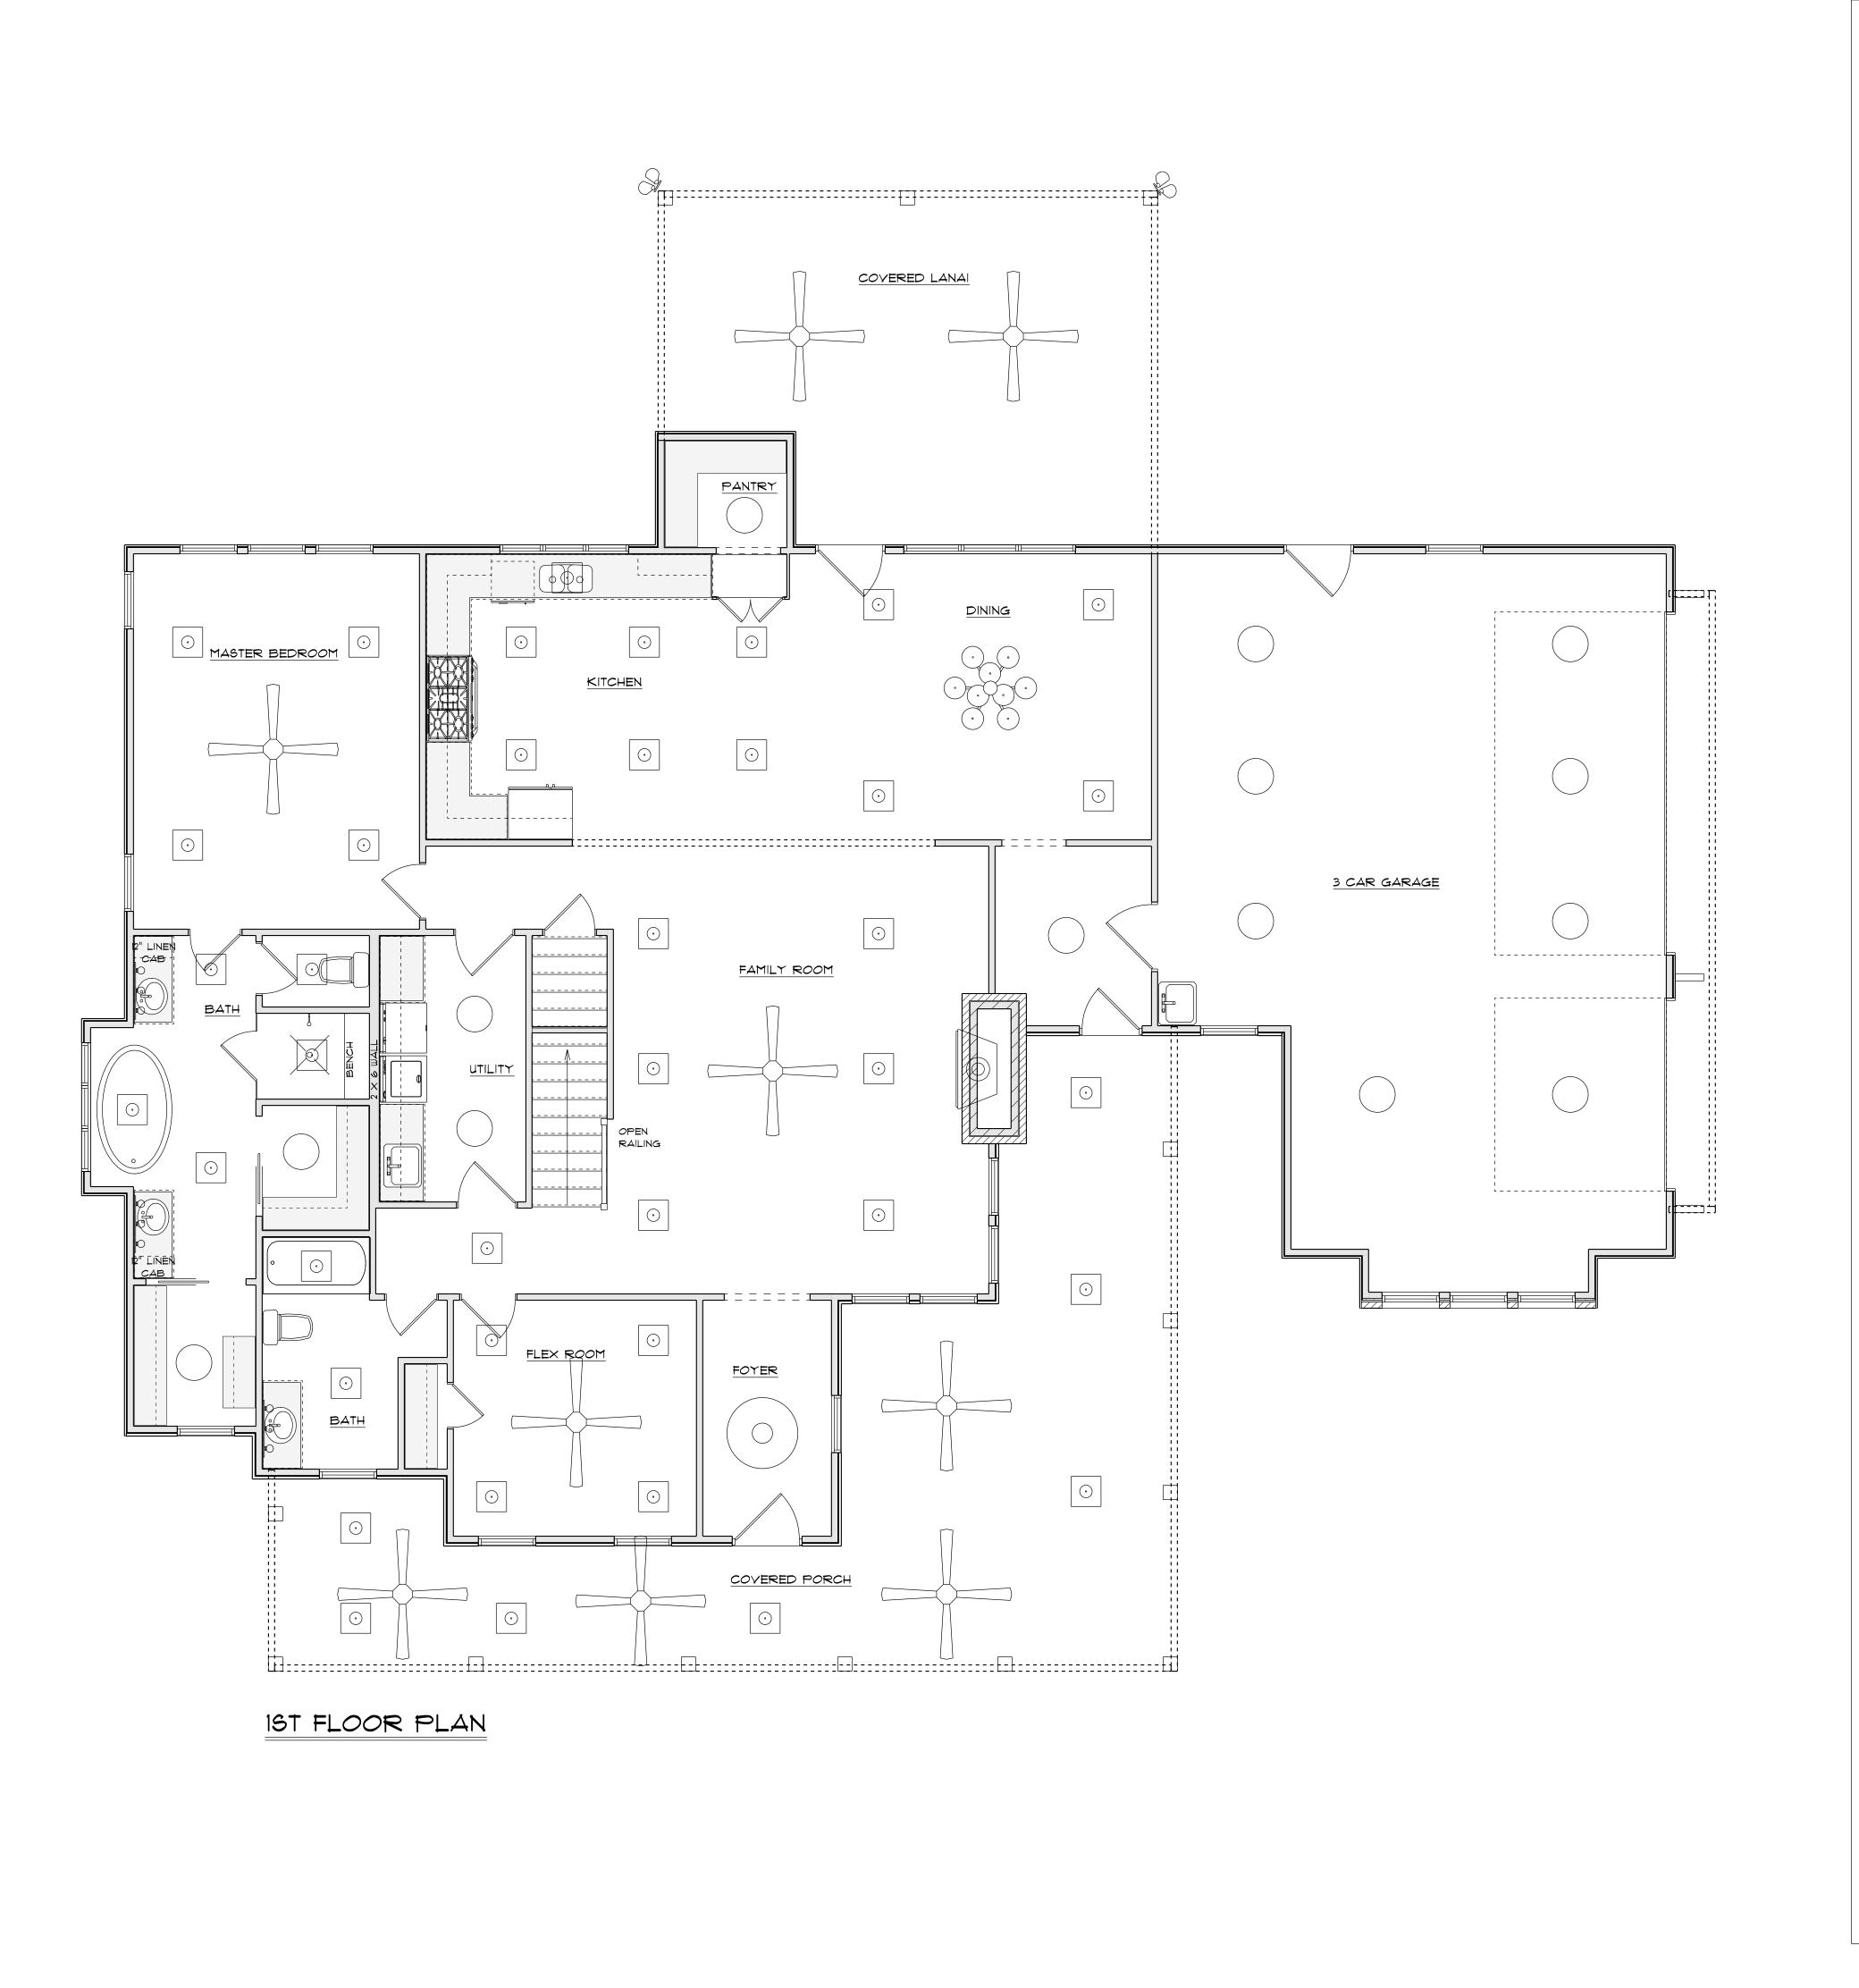

<u>|2</u>

| AREA SCHEDULE       |             |  |  |  |  |
|---------------------|-------------|--|--|--|--|
| NAME                | AREA        |  |  |  |  |
| Heated              | 1952 sq ft. |  |  |  |  |
| Covered Lanai       | 330 sq ft.  |  |  |  |  |
| Covered Front Porch | 542 sq ft.  |  |  |  |  |
| Garage              | 759 sq ft.  |  |  |  |  |