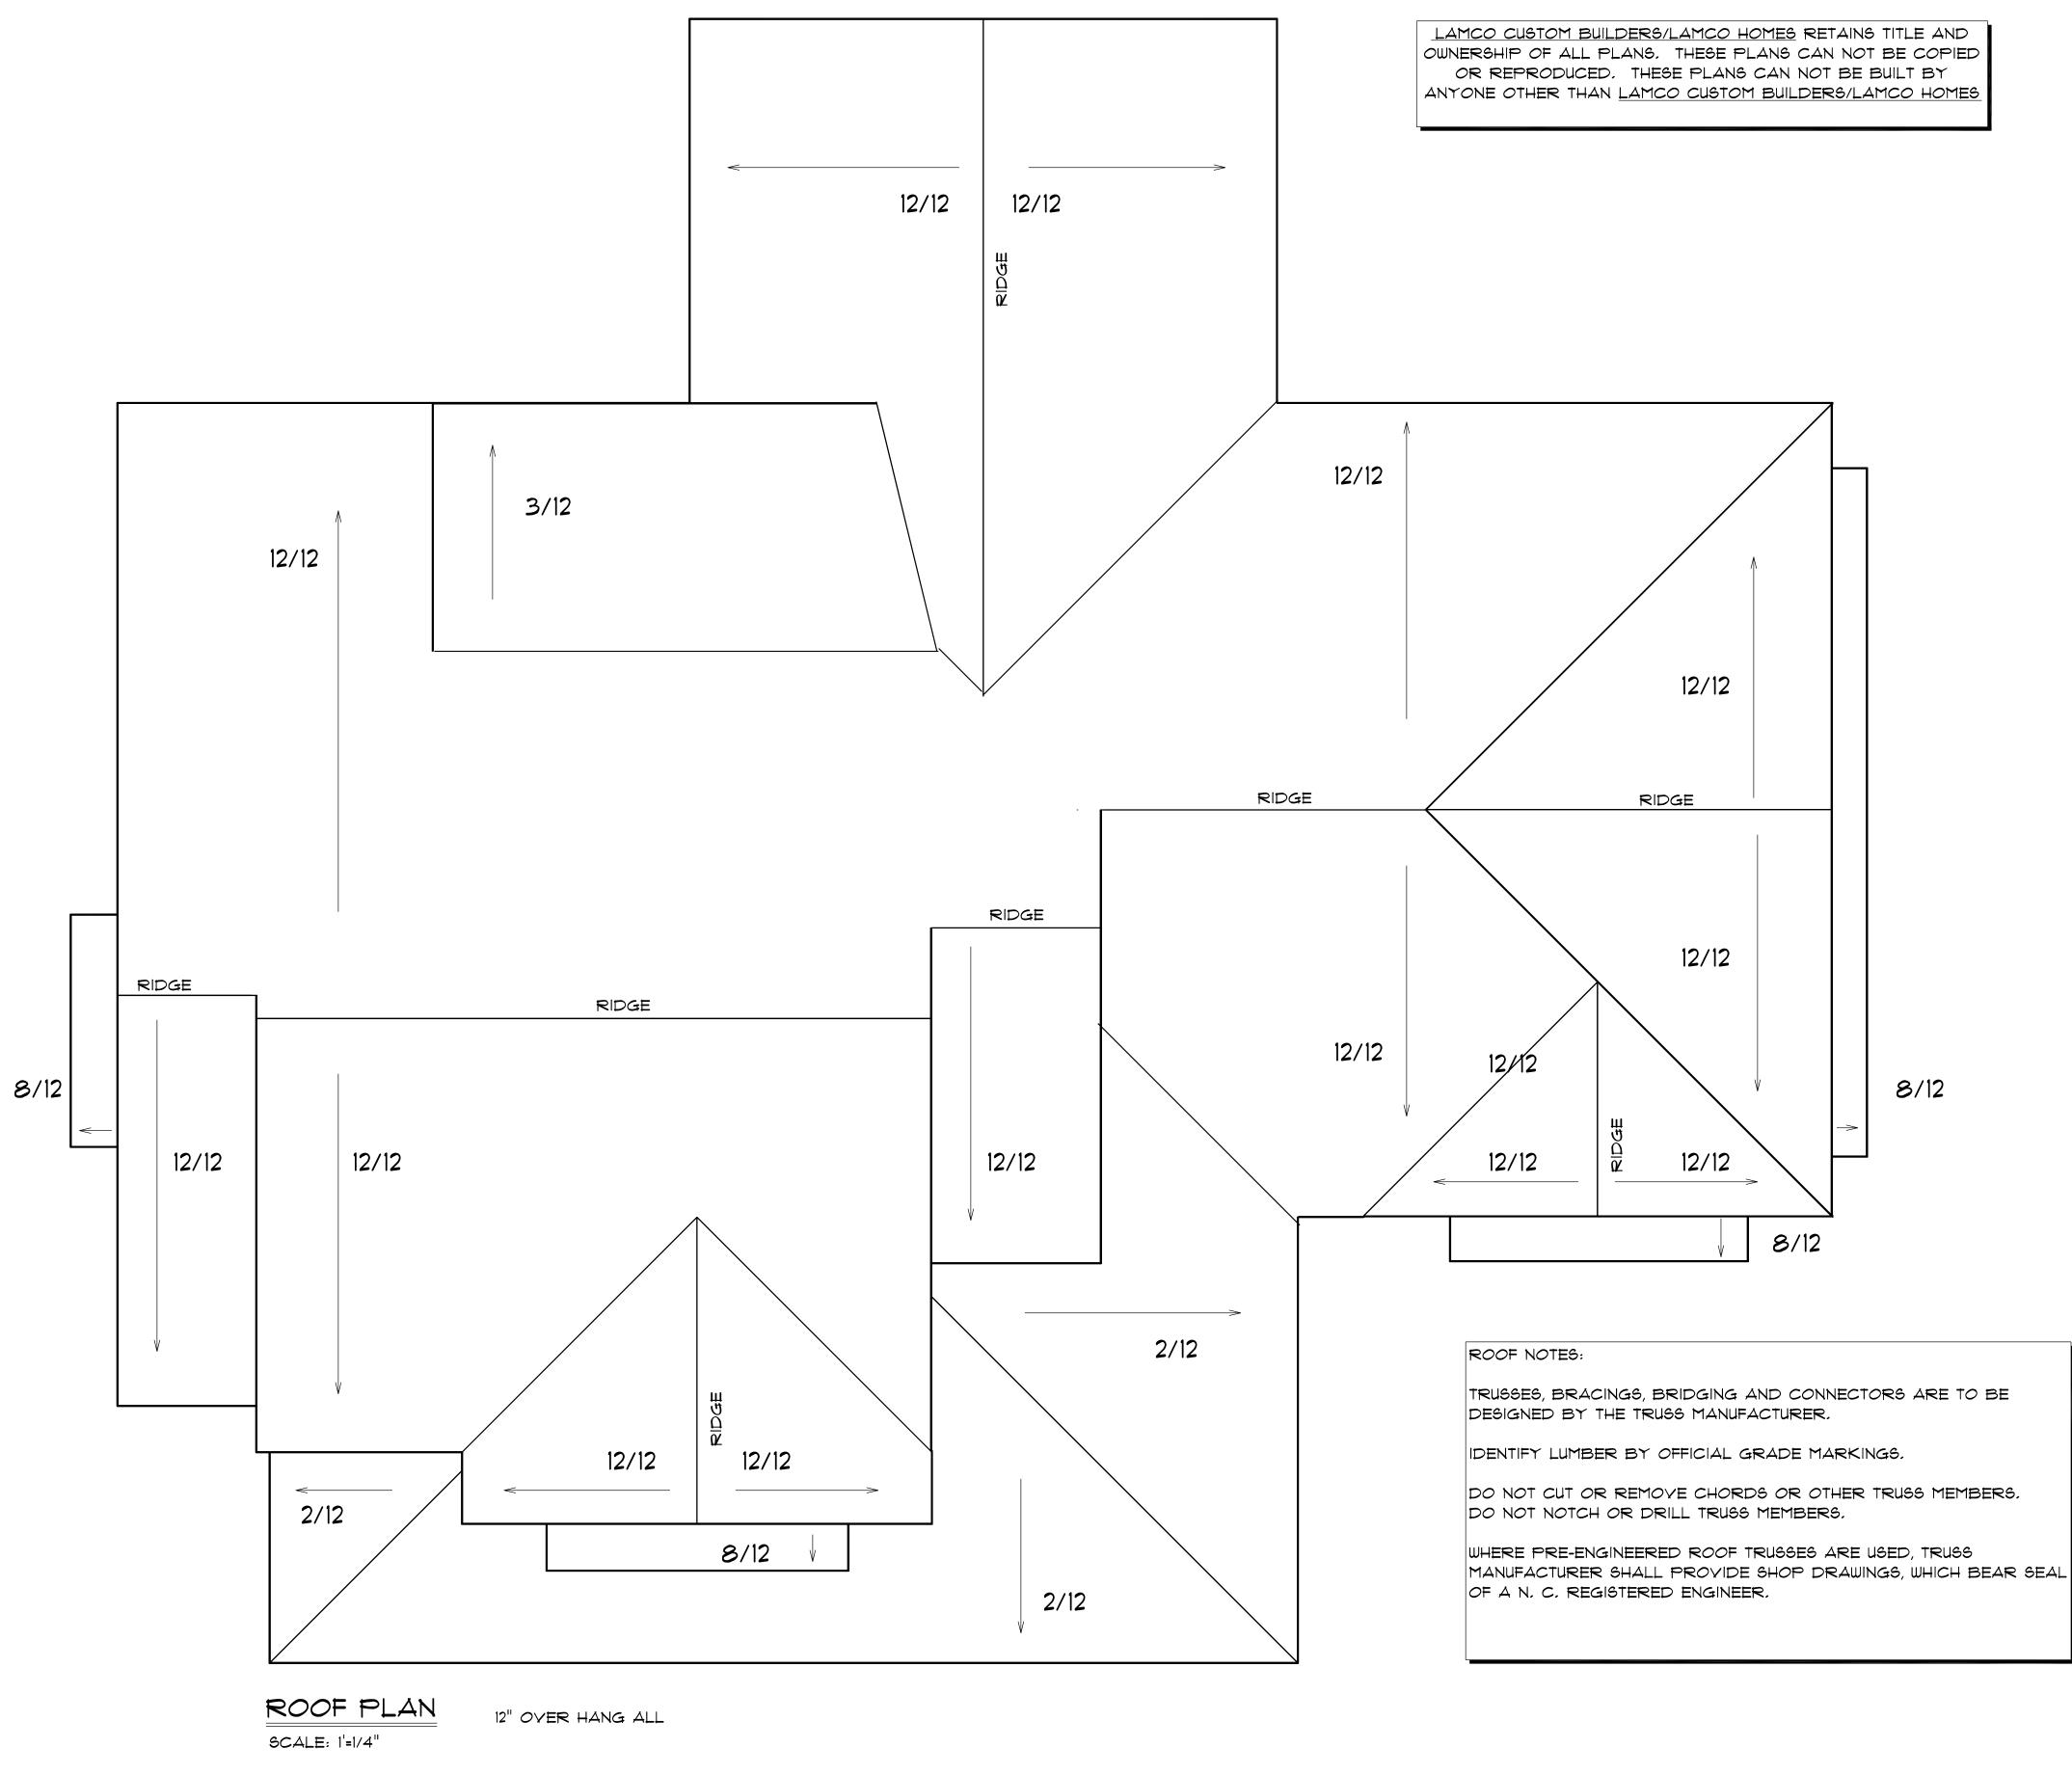

------------|
|                                   |
| 4'-0" LR 1 Interior Door\Colonial |
| 5'-0" LR 1 Interior Door\Colonial |



| AREA SCHEDULE |                          |  |  |
|---------------|--------------------------|--|--|
| AREA          | NAME                     |  |  |
| 1465 sq ft.   | Heated                   |  |  |
| 542 sq ft.    | Unfinished Attic Storage |  |  |
| 228 sq ft.    | Attic Storage            |  |  |





TWO STORY STEM WALL FOUNDATION DETAIL not to scale





STAIR RAILING not to scale





LAMCO CUSTOM BUILDERS/LAMCO HOMES RETAINS TITLE AND OWNERSHIP OF ALL PLANS. THESE PLANS CAN NOT BE COPIED OR REPRODUCED. THESE PLANS CAN NOT BE BUILT BY ANYONE OTHER THAN LAMCO CUSTOM BUILDERS/LAMCO HOMES

TOP OF PLATE

TOP OF SUBFLOOR

TOP OF PLATE

TOP OF FOUNDATION





| ELECTRICAL LEGEND  |       |