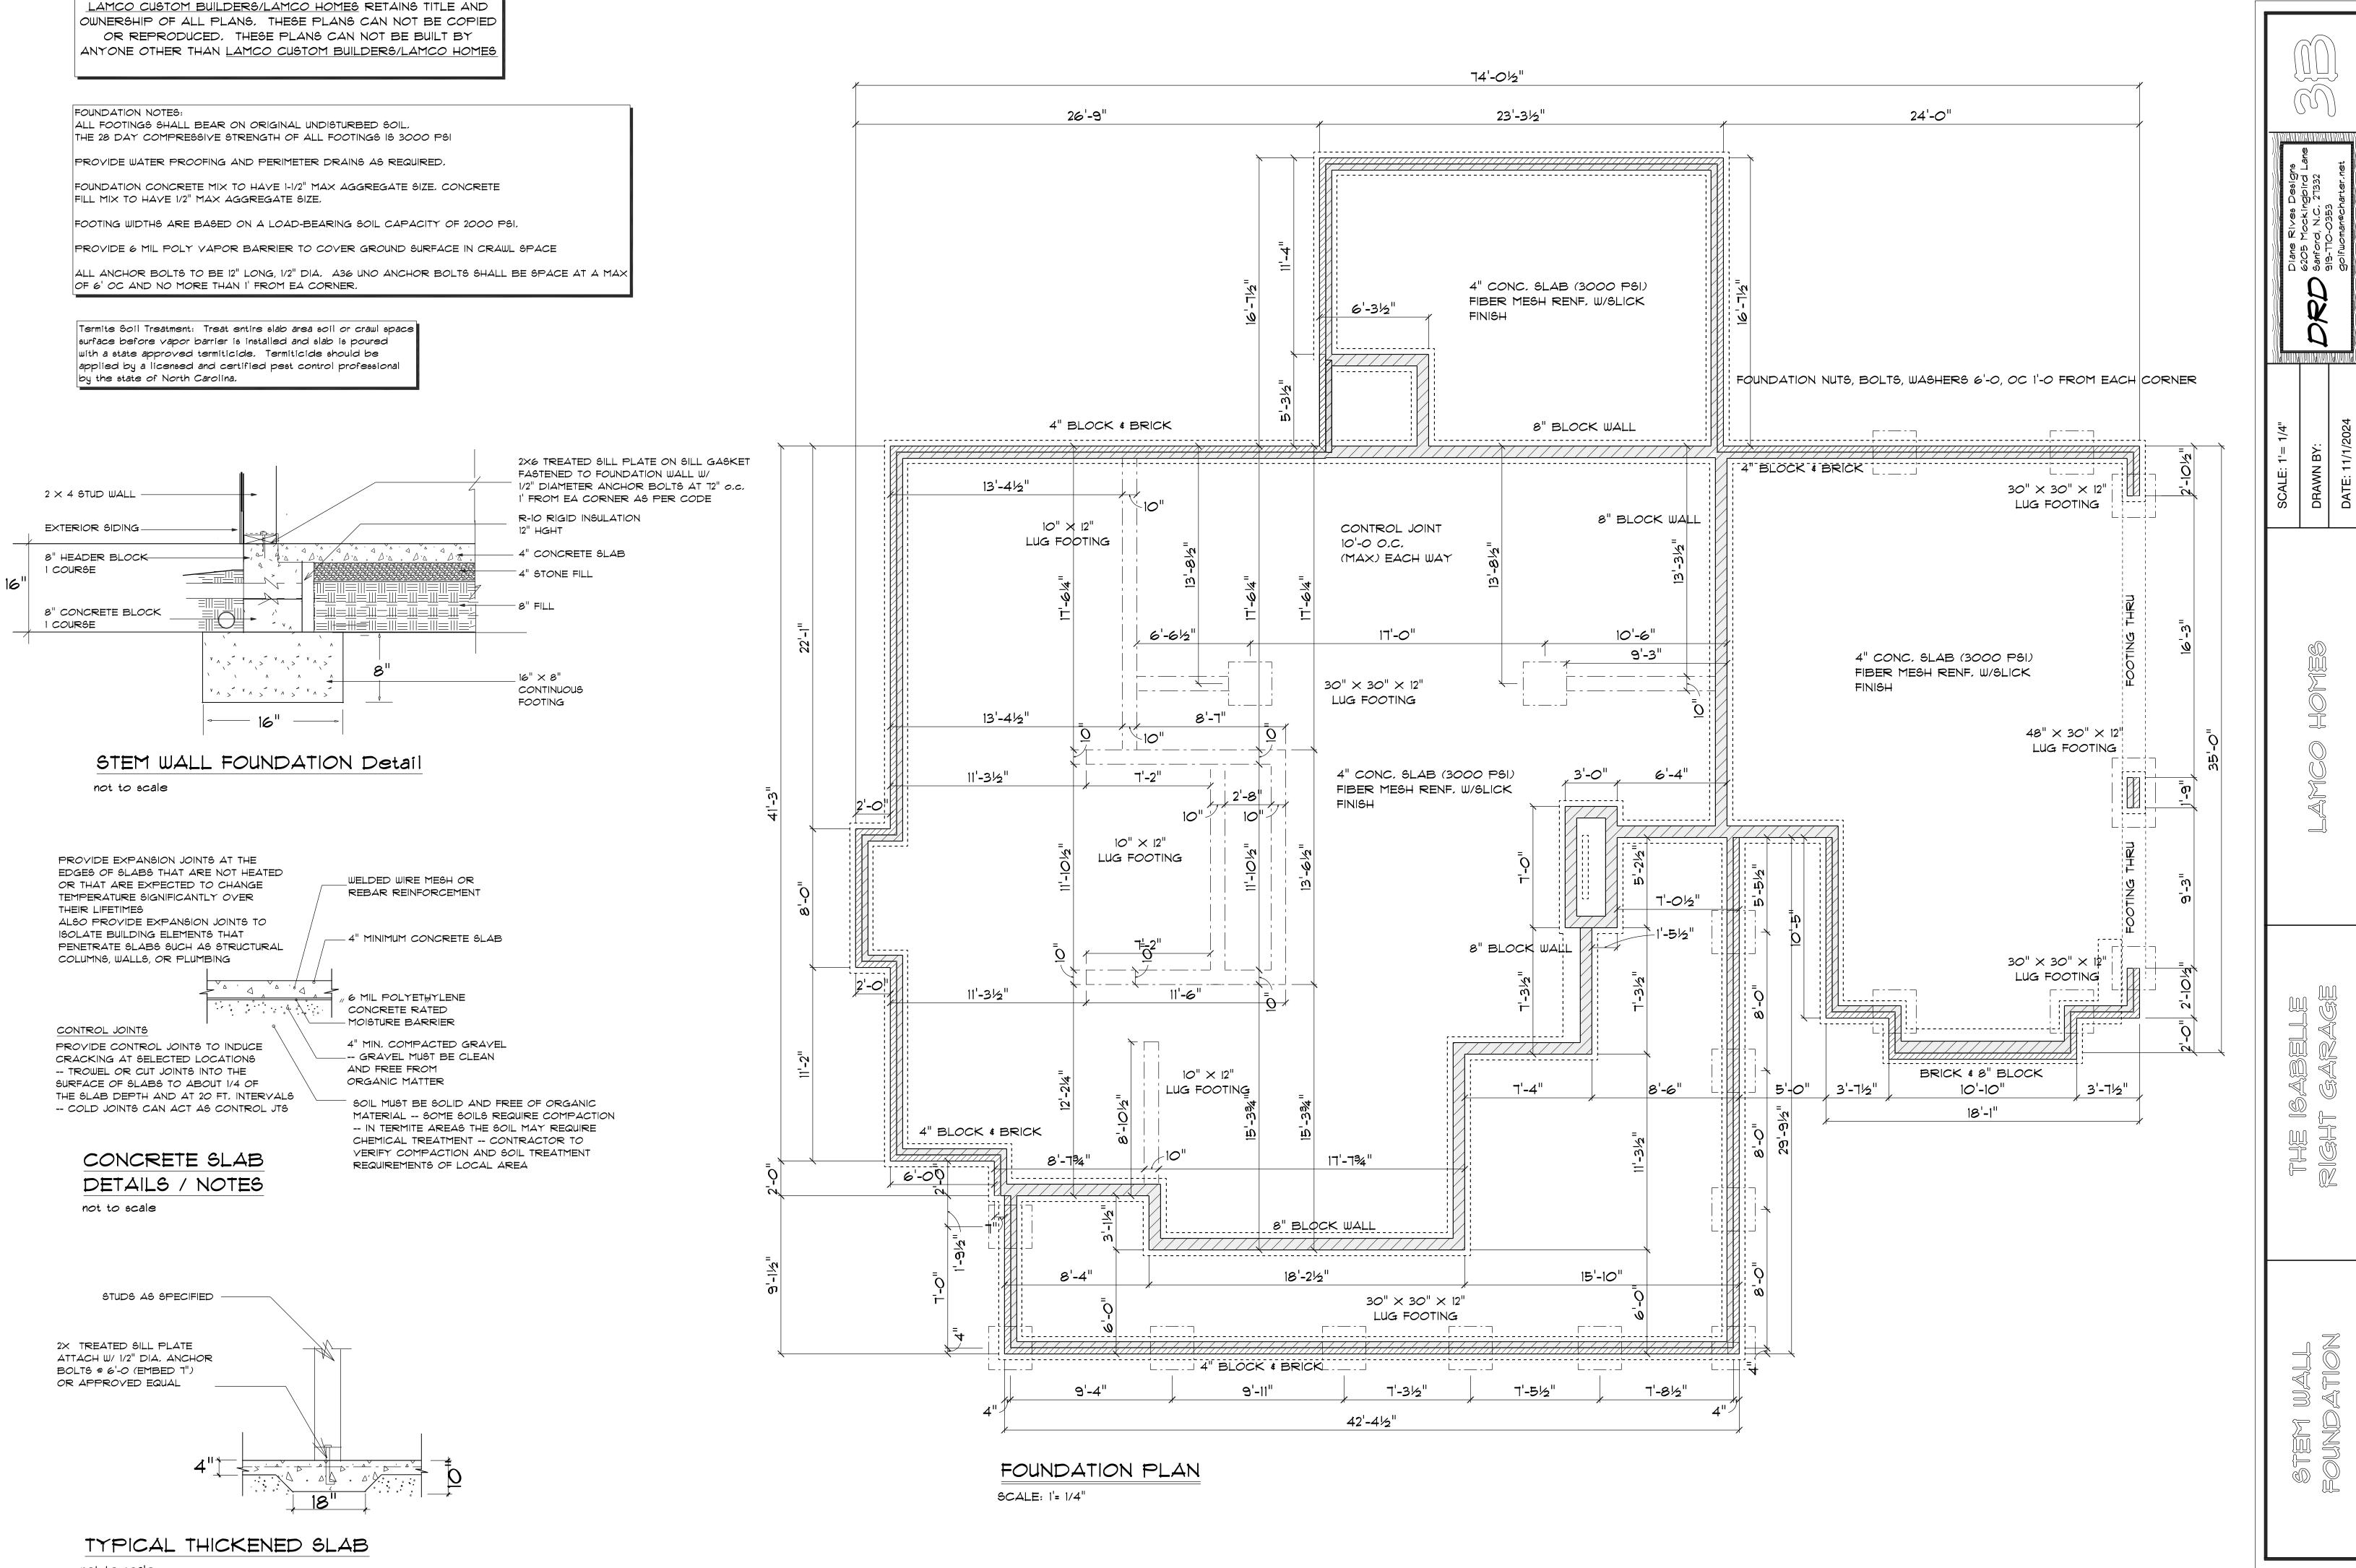

## OR REPRODUCED. THESE PLANS CAN NOT BE BUILT BY

FOUNDATION NOTES: ALL FOOTINGS SHALL BEAR ON ORIGINAL UNDISTURBED SOIL.

GENERAL FRAMING NOTES:

ALL LUMBER IN CONTACT WITH CONCRETE OR MAGONRY SHALL BE PRESSURE TREATED

FRAMING LUMBER SHALL BE SYP #2 GRADE AND/OR SPRUCE PINE FIR #1 AND/OR #2, KILN DRIED.

WHERE PRE-ENGINEERED JOISTS ARE USED, JOIST MANUFACTURER SHALL PROVIDE SHOP DRAWINGS, WHICH BEAR SEAL OF A N.C. ENGINEER.

STUDS AND JOISTS SHALL NOT BE CUT TO INSTALL PLUMBING OR WIRING WITHOUT ADDING METAL OR WOOD SIDE PANELS TO STRENGTHEN THE MEMBER TO ITS ORIGINAL CAPACITY.

NAIL MULTIPLE MEMBERS WITH 2 ROWS OF 160 NAILS STAGGERED 32" OC AN USE 3-16d NAILS 2" IN AT EACH END. DOUBLE ALL STUDS UNDER ROOF POST DOWNS UNO.

NAIL FLOOR JOISTS TO SILL PLATE WITH 80 TOE NAILS.

ALL EXPOSED FRAMING ON PORCHES AND DECKS SHALL BE PRESSURE TREATED.

PROVIDE WATERPROOFING AND DRAINS AS REQUIRED.

ALL FRAMING TO BE 16" OC UNO. WALL FRAMING DIMENSIONS ARE BASED ON  $2 \times 4$ STUDS UNO. DOUBLE STUDS UNDER ALL HEADERS.

LVL'S AND TJI'S TO BE SIZED BY OTHERS

EXTERIOR WALLS IN LIVING AREAS ARE 2 X 4

| WINDOW SCHEDULE      |       |                    |  |  |  |  |
|----------------------|-------|--------------------|--|--|--|--|
| SIZE                 | COUNT | LIBRARY NAME       |  |  |  |  |
| 2'-0" x 3'-0"        | 2     | Window\Single Hung |  |  |  |  |
| 2'-0" x 3'-0" Triple | 1     | Window\Single Hung |  |  |  |  |
| 2'-0" x 4'-6"        | 2     | Window\Single Hung |  |  |  |  |
| 2'-0" x 4'-6" Triple | 1     | Window\Single Hung |  |  |  |  |
| 2'-8" x 5'-0"        | 19    | Window\Single Hung |  |  |  |  |
| 2'-8" x 5'-0" Triple | 1     | Window\Single Hung |  |  |  |  |

## GENERAL FRAMING NOTES:

ALL LUMBER IN CONTACT WITH CONCRETE OR MAGONRY SHALL BE

PRESSURE TREATED

ORIGINAL CAPACITY.

SPRUCE PINE FIR #1 AND/OR #2, KILN DRIED.

NAIL FLOOR JOISTS TO SILL PLATE WITH 80 TOE NAILS.

PROVIDE WATERPROOFING AND DRAINS AS REQUIRED.

STUDS UNO. DOUBLE STUDS UNDER ALL HEADERS.

EXTERIOR WALLS IN LIVING AREAS ARE 2 × 4

LVL'S AND TJI'S TO BE SIZED BY OTHERS

FRAMING LUMBER SHALL BE SYP \*2 GRADE AND/OR

PROVIDE SHOP DRAWINGS, WHICH BEAR SEAL OF A N.C. ENGINEER.

WHERE PRE-ENGINEERED JOISTS ARE USED, JOIST MANUFACTURER SHALL

STUDS AND JOISTS SHALL NOT BE CUT TO INSTALL PLUMBING OR WIRING WITHOUT ADDING METAL OR WOOD SIDE PANELS TO STRENGTHEN THE MEMBER TO ITS

NAIL MULTIPLE MEMBERS WITH 2 ROWS OF 16d NAILS STAGGERED 32" OC AN USE

3-16d NAILS 2" IN AT EACH END. DOUBLE ALL STUDS UNDER ROOF POST DOWNS UNO.

ALL EXPOSED FRAMING ON PORCHES AND DECKS SHALL BE PRESSURE TREATED.

ALL FRAMING TO BE 16" OC UNO. WALL FRAMING DIMENSIONS ARE BASED ON 2  $\times$  4

WINDOW SCHEDULE

2'-8" x 5'-0" 11 Window\Single Hung

DOOR SCHEDULE

SIZE HINGE COUNT LIBRARY NAME

2'-4" L 3 Interior Door\Colonial