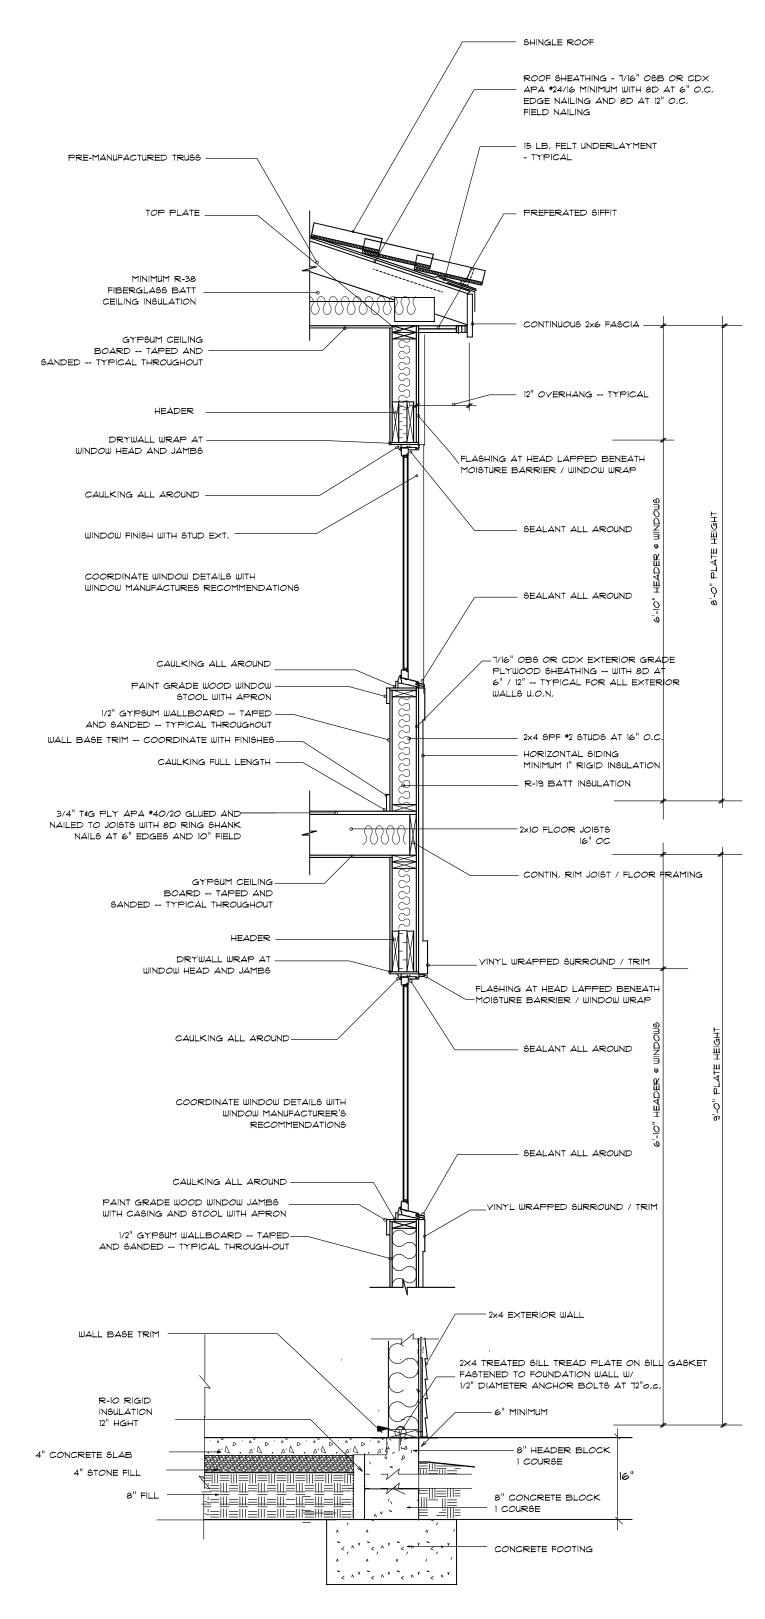

TWO STORY STEM WALL FOUNDATION DETAIL not to scale

STAIR RAILING not to scale

LAMCO CUSTOM BUILDERS/LAMCO HOMES RETAINS TITLE AND OWNERSHIP OF ALL PLANS. THESE PLANS CAN NOT BE COPIED OR REPRODUCED. THESE PLANS CAN NOT BE BUILT BY ANYONE OTHER THAN LAMCO CUSTOM BUILDERS/LAMCO HOMES