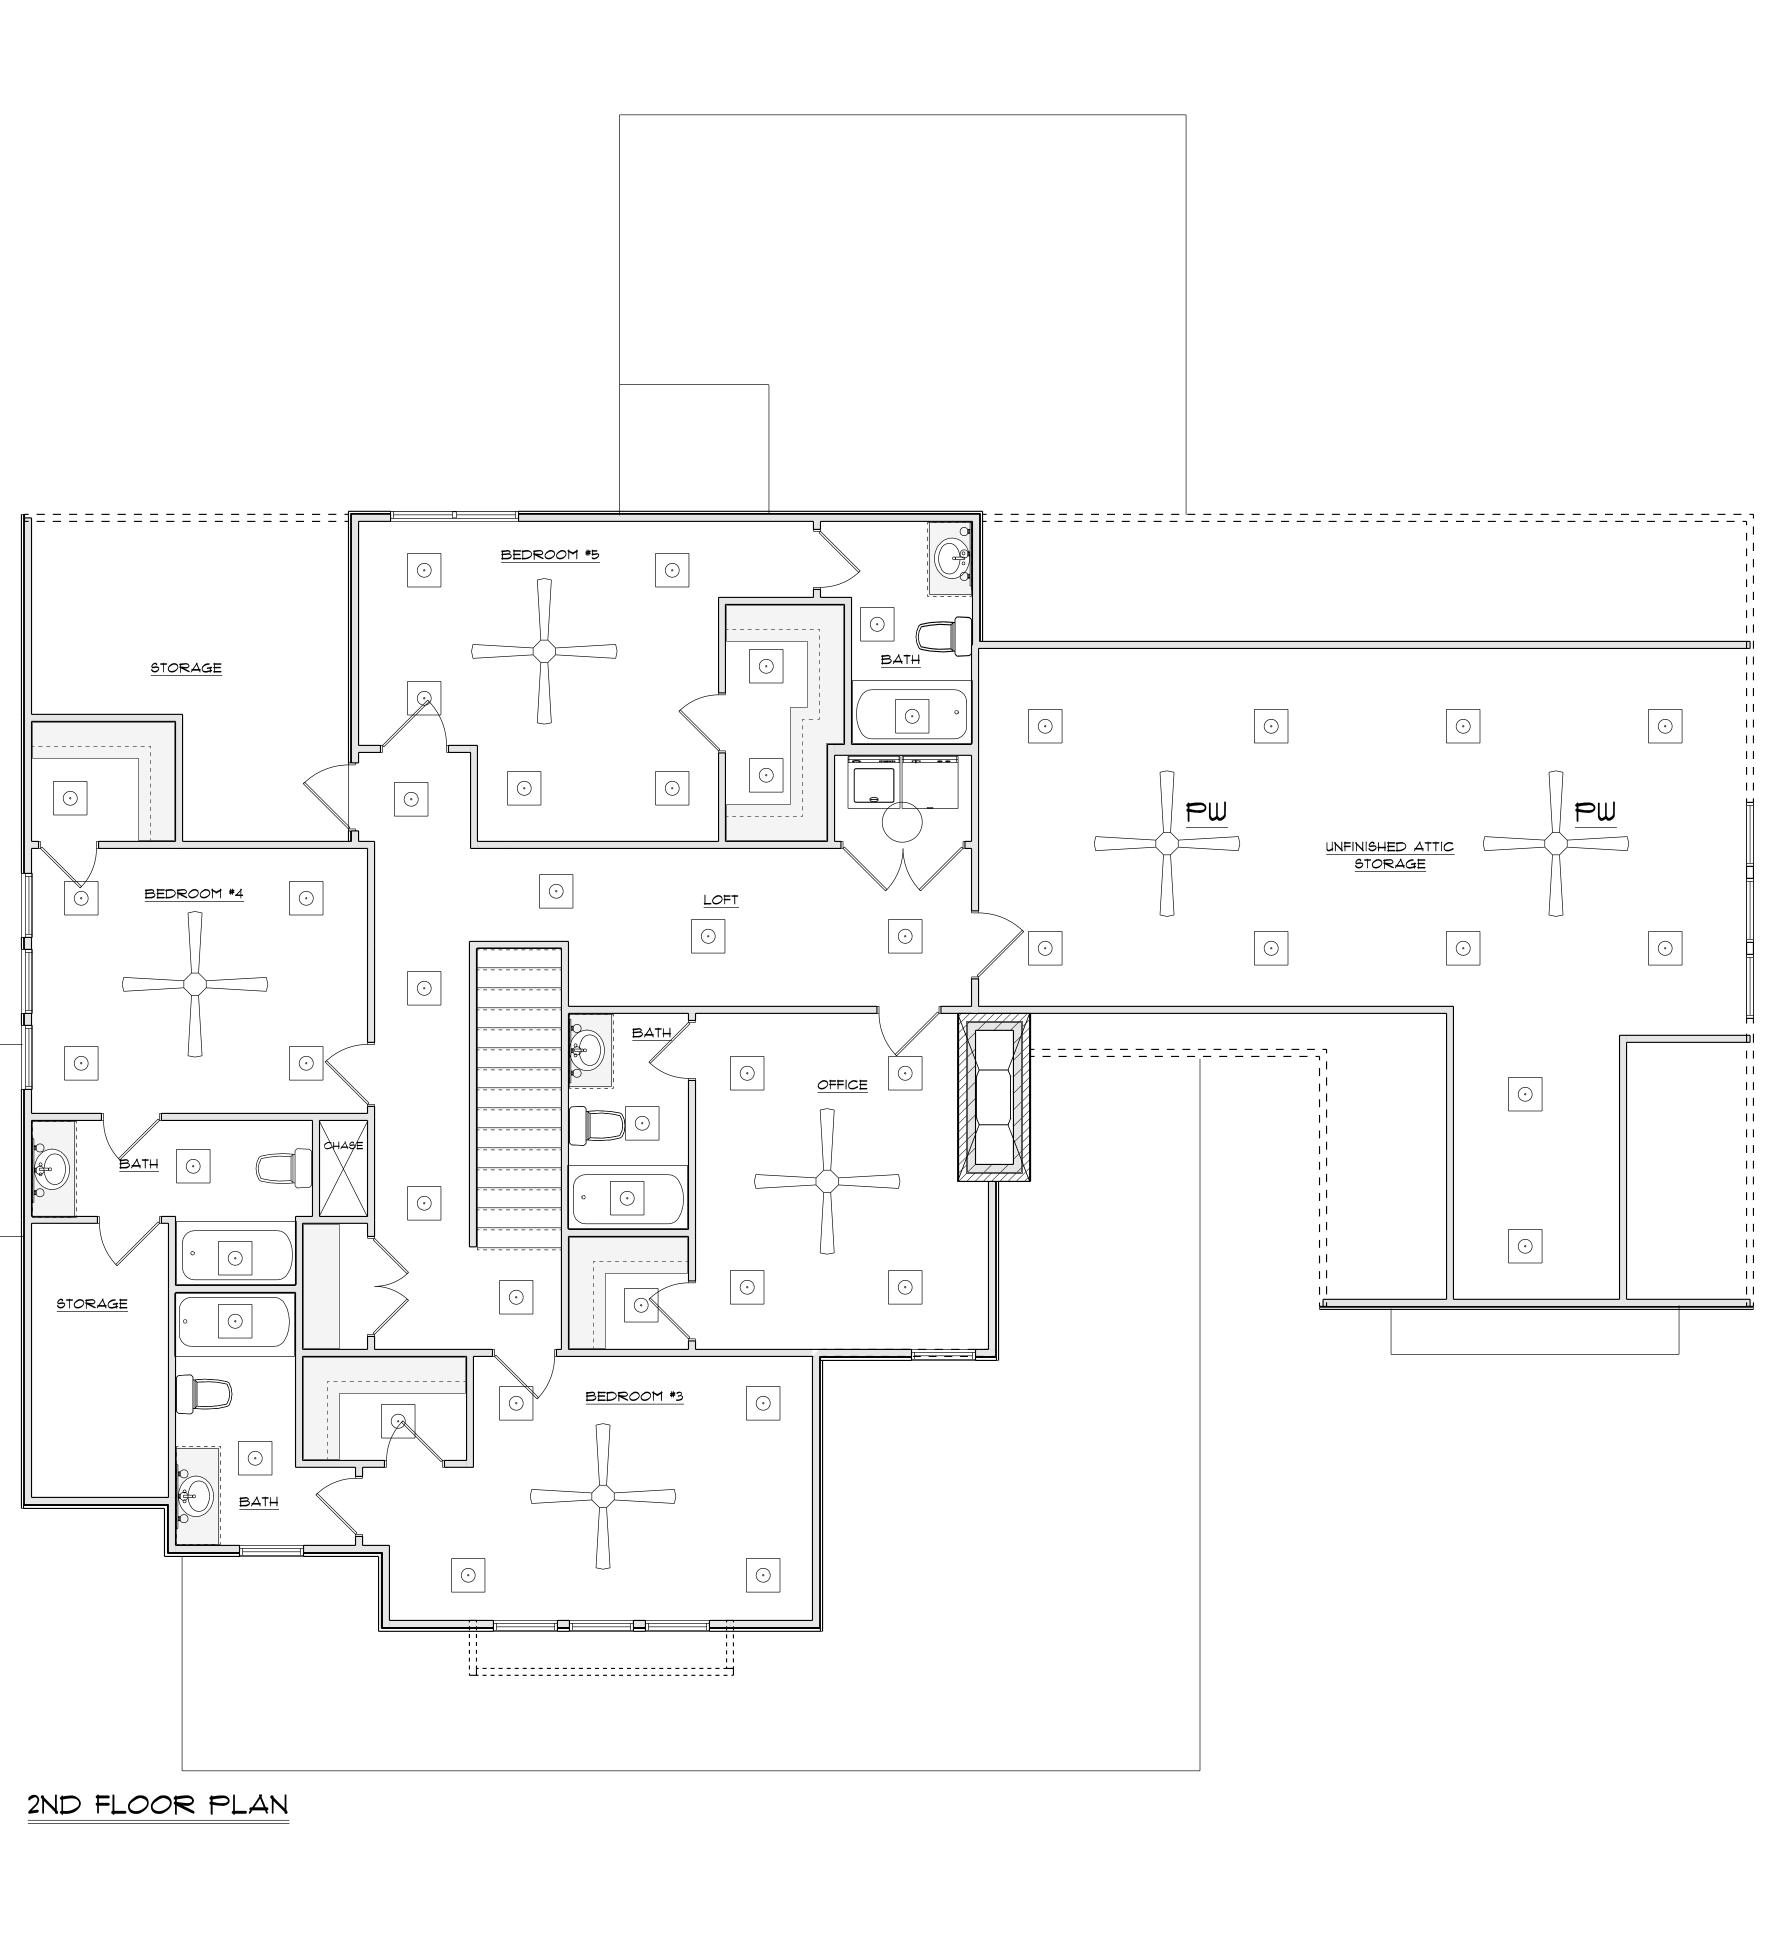

| AREA SCHEDULE |                          |  |  |
|---------------|--------------------------|--|--|
| AREA          | NAME                     |  |  |
| 1465 sq ft.   | Heated                   |  |  |
| 542 sq ft.    | Unfinished Attic Storage |  |  |
| 228 sq ft.    | Attic Storage            |  |  |