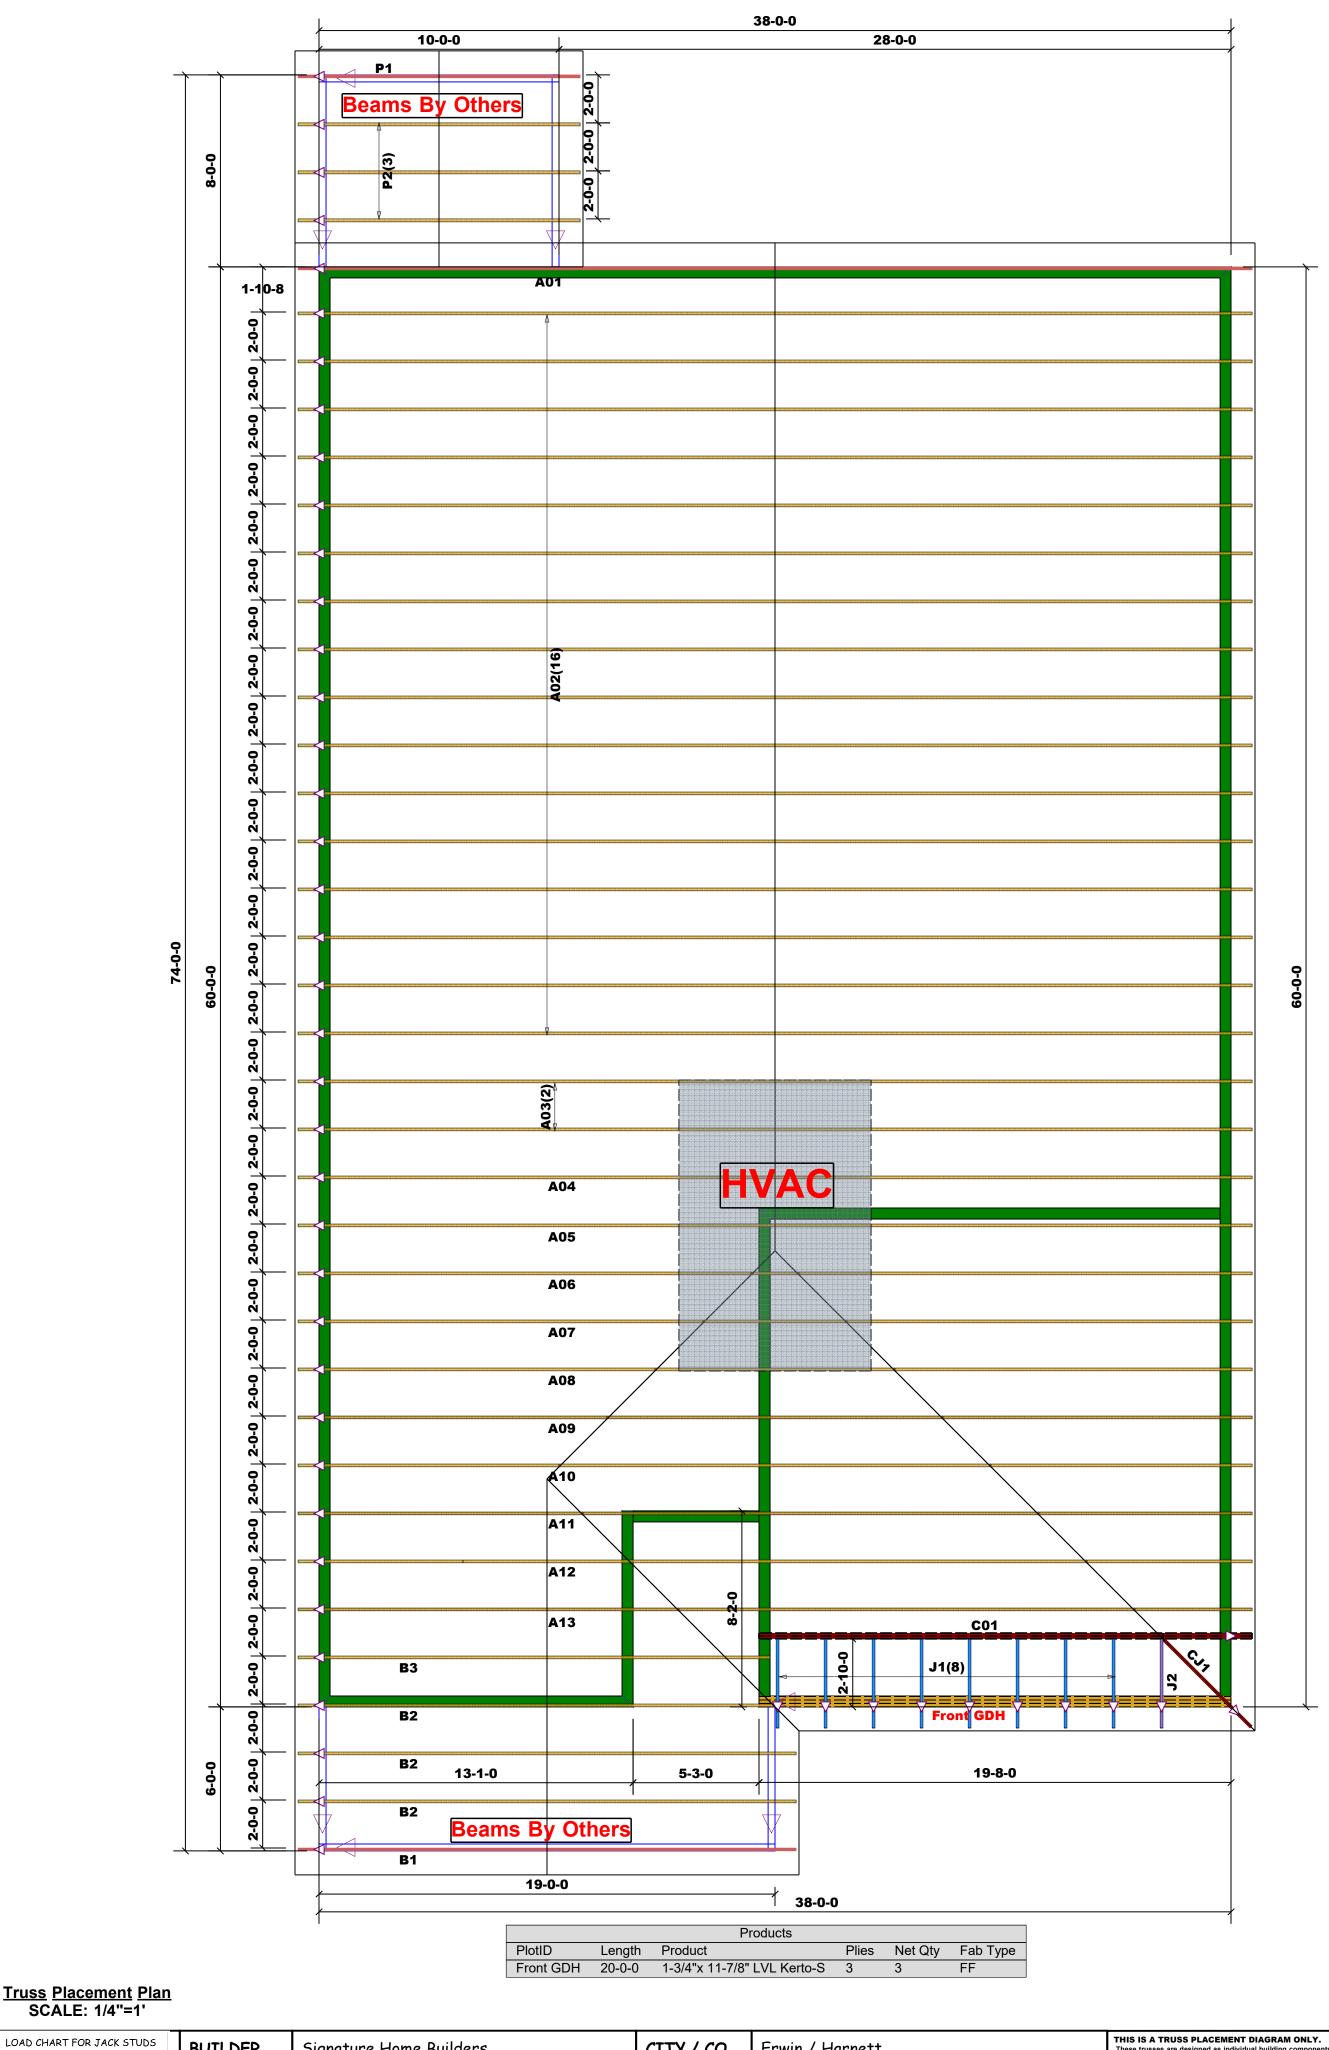

Truss Placement Plan SCALE: 1/4"=1'

(BASED ON TABLES R502.5(1) & (b)) NUMBER OF JACK STUDS REQUIRED ⊕ EA END OF HEADER/GIRDER

END REACTION
(UP TO)
REQ'D STUDS FOR
(3) PLY HEADER

2550 1

5100 2

7650 3

10200 4

12750 5

15300 6

8500 5 10200 6

11900 7 13600 8

15300 9

🛕 = Indicates Left End of Truss (Reference Engineered Truss Drawing) Do NOT Erect Truss Backwards

| i(1) & (b))<br>ED @ EA END OF                     | BUILDER   | Signature Home Builders    | CITY / CO. | Erwin / Harnett  | These trusses are designed as individual building components to be inco the building design at the specification of the building designer. See individual sheets for each truss design identified on the placement drawing. The buil                                                                                                                                                                                                                                                                                                                                                                                                                                                                                                                                                                                                                                                                                                                                                                                                                                                                                                                                                                                                                                                                                                                                                                                                                                                                                                                                                                                                                                                                                                                                                                                                                                                                                                                                                                                                                                                                                           |
|---------------------------------------------------|-----------|----------------------------|------------|------------------|--------------------------------------------------------------------------------------------------------------------------------------------------------------------------------------------------------------------------------------------------------------------------------------------------------------------------------------------------------------------------------------------------------------------------------------------------------------------------------------------------------------------------------------------------------------------------------------------------------------------------------------------------------------------------------------------------------------------------------------------------------------------------------------------------------------------------------------------------------------------------------------------------------------------------------------------------------------------------------------------------------------------------------------------------------------------------------------------------------------------------------------------------------------------------------------------------------------------------------------------------------------------------------------------------------------------------------------------------------------------------------------------------------------------------------------------------------------------------------------------------------------------------------------------------------------------------------------------------------------------------------------------------------------------------------------------------------------------------------------------------------------------------------------------------------------------------------------------------------------------------------------------------------------------------------------------------------------------------------------------------------------------------------------------------------------------------------------------------------------------------------|
| 3400 1<br>6800 2<br>10200 3<br>13600 4<br>17000 5 | JOB NAME  | Lot 16 Wildwood            | ADDRESS    | Lot 16 Wildwood  | is responsible for temporary and permanent bracing of the roof and floor of the overall structure. The design of the truss support structure including he walls, and columns is the responsibility of the building designer. For gene regarding bracing, consult BCSI-B1 and BCSI-B3 provided with the truss of                                                                                                                                                                                                                                                                                                                                                                                                                                                                                                                                                                                                                                                                                                                                                                                                                                                                                                                                                                                                                                                                                                                                                                                                                                                                                                                                                                                                                                                                                                                                                                                                                                                                                                                                                                                                                |
|                                                   |           | Dorchester B GR2 (Full FP) | MODEL      | Roof             | or online @ sbcindustry.com  Bearing reactions less than or equal to 3000# are deemed to comp prescriptive Code requirements. The contractor shall refer to the a                                                                                                                                                                                                                                                                                                                                                                                                                                                                                                                                                                                                                                                                                                                                                                                                                                                                                                                                                                                                                                                                                                                                                                                                                                                                                                                                                                                                                                                                                                                                                                                                                                                                                                                                                                                                                                                                                                                                                              |
|                                                   | SEAL DATE | 4/8/2020                   | DATE REV.  | 02/04/22         | ( derived from the prescriptive Code requirements ) to determine it foundation size and number of wood studs required to support reathan 3000# but not greater than 15000#. A registered design profes be retained to design the support system for any reaction that exc specified in the attached Tables. A registered design professional retained to design the support system for all reactions that exceed the support of the suppor |
|                                                   | QUOTE#    | B1020-4902                 | DRAWN BY   | Marshall Naylor  |                                                                                                                                                                                                                                                                                                                                                                                                                                                                                                                                                                                                                                                                                                                                                                                                                                                                                                                                                                                                                                                                                                                                                                                                                                                                                                                                                                                                                                                                                                                                                                                                                                                                                                                                                                                                                                                                                                                                                                                                                                                                                                                                |
|                                                   | JOB#      | J0222-0556                 | SALES REP. | Anthony Williams | Marshall Naylor                                                                                                                                                                                                                                                                                                                                                                                                                                                                                                                                                                                                                                                                                                                                                                                                                                                                                                                                                                                                                                                                                                                                                                                                                                                                                                                                                                                                                                                                                                                                                                                                                                                                                                                                                                                                                                                                                                                                                                                                                                                                                                                |
|                                                   |           |                            |            |                  |                                                                                                                                                                                                                                                                                                                                                                                                                                                                                                                                                                                                                                                                                                                                                                                                                                                                                                                                                                                                                                                                                                                                                                                                                                                                                                                                                                                                                                                                                                                                                                                                                                                                                                                                                                                                                                                                                                                                                                                                                                                                                                                                |