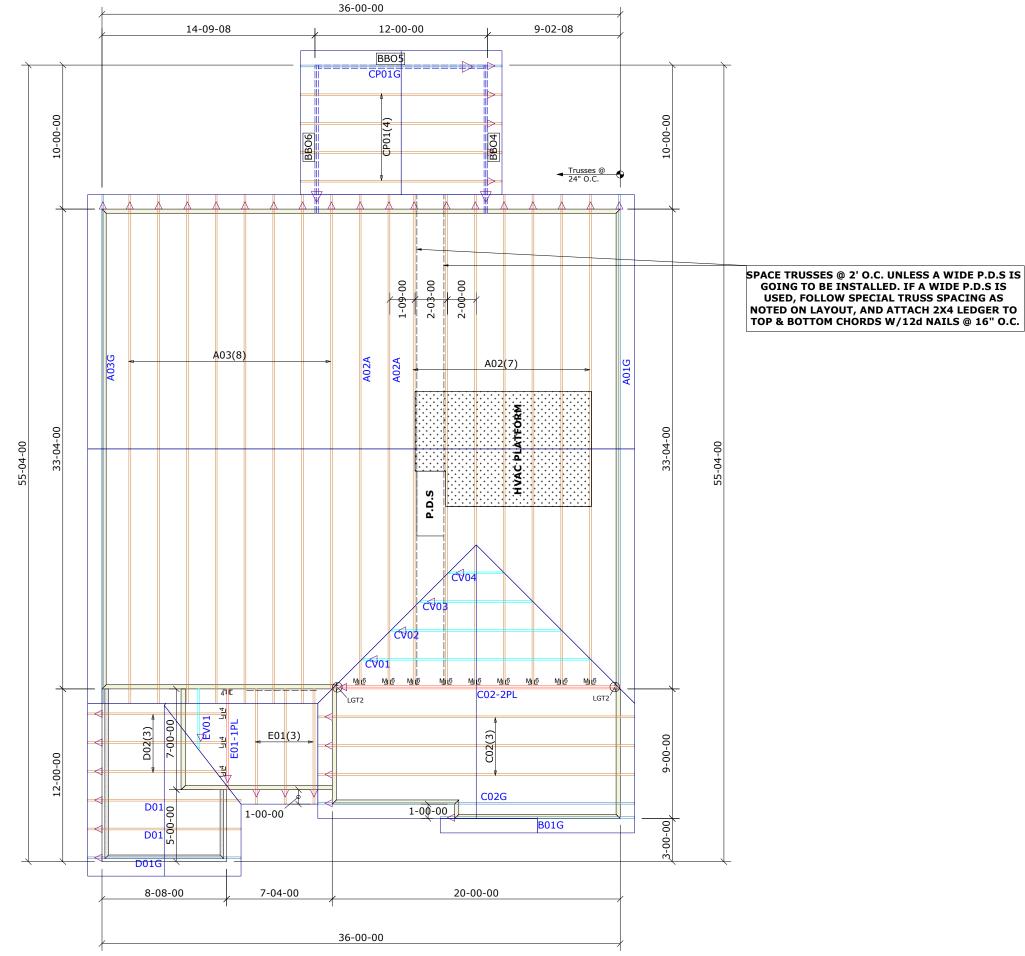

Phone: (919) 363-4956 Fax: (919) 387-8565 https://www.bldr.com

General Notes: - Per ANSI/TPI 1-2002 all " Truss to Wall" connections are the responsibility of the Building

- Designer, not the Truss Manufacturer.
   Dimensions are Feet-Inches- Sixteenths.
   Trusses are to be 24" o.c. unless noted otherwise (U.N.O.)
- Trusses are not designed to support brick U.N.O.
- Do not cut or modify trustes without first contacting Builders FirstSource.
   Immediately contact Builders FirstSource if trusses are damaged.

- Connection Notes: All hangers are to be Simpson or equivalent U.N.O. Use Manufacturer's specifications for all hanger
- connections U.N.O. Use 10d x 1 1/2" Nails in hanger connections to single ply roof girder trusses.

Ploor notes: - Shift truss as required to avoid plumbing traps. - Installation Contractor and/or Field Supervisor are to verify all dimensions, trap locations, and options prior to installation

## Dimension Notes:

- Drawing not to scale. Do not scale dimensions

 $\bigtriangleup \triangleleft \bigtriangledown \triangleright$  Left end of truss as shown on truss detail drawings are indicated by triangle icons.

| <u>HANGER LIST</u>                 |          |       |          |             | ALL TIE DOWNS H2.5A UNLESS NOTED |                         |          |  |
|------------------------------------|----------|-------|----------|-------------|----------------------------------|-------------------------|----------|--|
| 4                                  |          |       |          | L 4         | SPECIAL ITEMS LIST               |                         |          |  |
| 9                                  |          | ITU26 |          | <u>M</u> _6 |                                  |                         |          |  |
| 2                                  | L        | _GT2  |          | J L         |                                  |                         |          |  |
|                                    |          |       |          |             |                                  |                         |          |  |
|                                    |          |       |          |             | MISC MATERIAL                    |                         |          |  |
|                                    |          |       |          |             |                                  |                         |          |  |
|                                    |          |       |          |             |                                  |                         |          |  |
|                                    |          |       |          |             |                                  |                         |          |  |
|                                    |          |       |          | IATTAI      | 1Y HOMES                         |                         |          |  |
| REDWOOD                            |          |       |          |             |                                  | ELEV: CRAFTSMAN         |          |  |
| PROVIDENCE CREEK                   |          |       |          |             |                                  |                         |          |  |
| NC                                 |          |       |          | NC          | LOT:                             |                         | 99       |  |
|                                    |          |       |          |             | <u>APPWRIGHT #</u>               |                         |          |  |
| GARAGE RH                          |          |       |          | 4           | XXXXXXX                          |                         |          |  |
| <ul> <li>SCREENED PORCH</li> </ul> |          |       |          |             | CODE                             |                         | IRC 2015 |  |
|                                    |          |       |          |             | LOADING:                         |                         |          |  |
|                                    |          |       |          |             | T.C.L.                           | L.                      | 20 PSF   |  |
| DESIGNED BY:                       |          |       | A        | 3S          | T.C.D.                           | .L. 10 PSF              |          |  |
| LAY                                | AYQUT:   |       |          | B.C.L.L.    |                                  | 0 PSF                   |          |  |
| L/Q                                | DATE:    | 1/:   | 18/2     | 022         | B.C.D.                           | L.                      | 10 PSF   |  |
| <b>REVISION HISTORY</b>            |          |       |          |             | <u>WIND:</u>                     |                         |          |  |
| RE                                 | V1:      | XX    | K/XX     | /XX         | M.P.H                            | M.P.H. 115 MPH          |          |  |
| RE                                 | V2:      | XX    | K/XX     | /XX         | EXPO                             | EXPOSURE CATEGORY       |          |  |
| RE                                 | V3:      | XX    | K/XX     | /XX         | B (WO                            | B (WOODED AREAS/OTHERS) |          |  |
| PICK TICKET:                       |          |       |          | JOB NO:     |                                  |                         |          |  |
| SALES NO:                          |          |       |          | ACCT NO:    |                                  |                         |          |  |
| <u>HATCH LEGEND</u>                |          |       |          |             |                                  |                         |          |  |
| * *                                | ττΑ      |       | TIC ROOM |             |                                  |                         |          |  |
|                                    | VOLUME C |       | EILING   |             |                                  |                         |          |  |
| $\mathbb{Z}$                       |          | STIC  | CK FR/   | AMING       |                                  |                         |          |  |