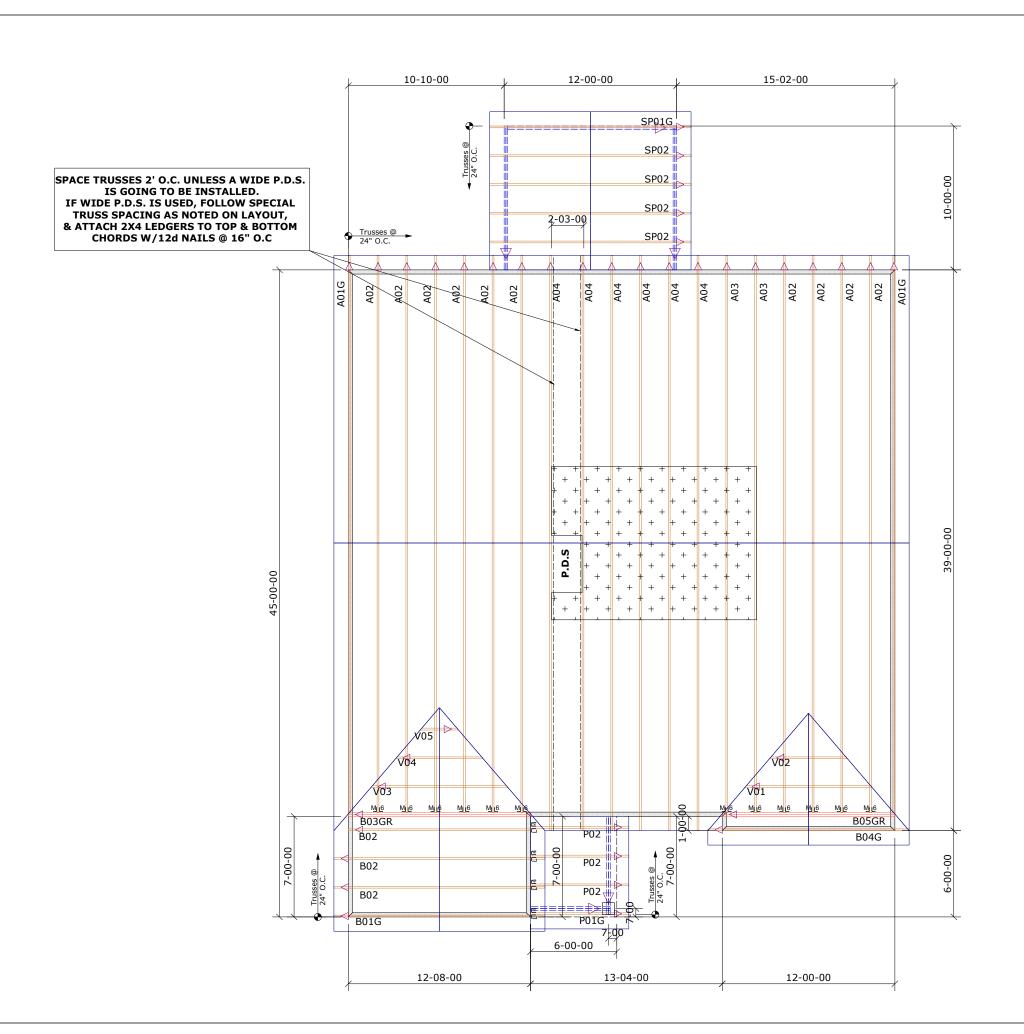

# Floor Notes:

- Shift truss as required to avoid plumbing traps.
- Installation Contractor and/or Field Supervisor are to verify all dimensions, trap locations, and options prior to installation