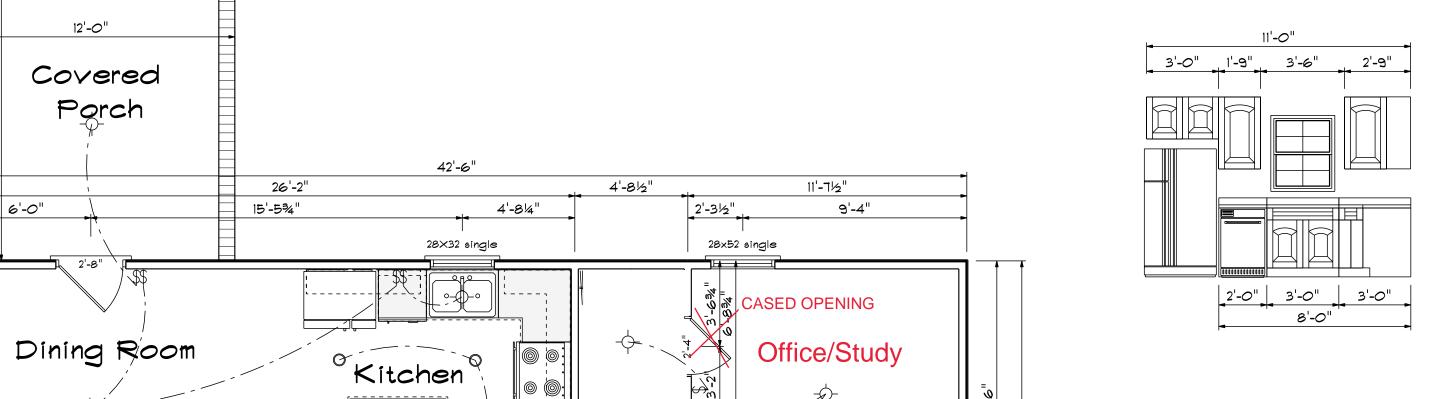

**Rath** 

9'-1½"

11'-0"

Mud Room

Garage

16'-0"

22'-0"

Kitchen Cabinets

| FIRST FLOOR OPENING SCHEDULE |               |       |       |  |  |  |
|------------------------------|---------------|-------|-------|--|--|--|
| PRODUCT CODE                 | SIZE          | HINGE | COUNT |  |  |  |
| 36X80 COLONIAL A 1           | 3'-0"         | R     | 1     |  |  |  |
| 60X80 FRENCH PATIO DOOR      | 5'-0"         | RN    | 1     |  |  |  |
| 192X84 - 8 PANEL - 4 WINDOW  | 16'-0"        | U     | 1     |  |  |  |
| 2-4 Door Unit                | 2'-4"         | R     | 1     |  |  |  |
| 2-4 Door Unit                | 2'-4"         | L     | 2     |  |  |  |
| 2-6 Door Unit                | 2'-6"         | L     | 1     |  |  |  |
| 2-8 Door Unit                | 2'-8"         | L     | 1     |  |  |  |
| 4-0 Doublehung Door Unit     | 4'-0"         | LR    | 1     |  |  |  |
| 28X32 single                 | 2'-8" x 3'-2" | N     | 1     |  |  |  |
| 28x52 single                 | 2'-8" x 5'-2" | N     | 1     |  |  |  |
| 28x52 twin                   | 5'-4" x 5'-2" | NN    | 1     |  |  |  |