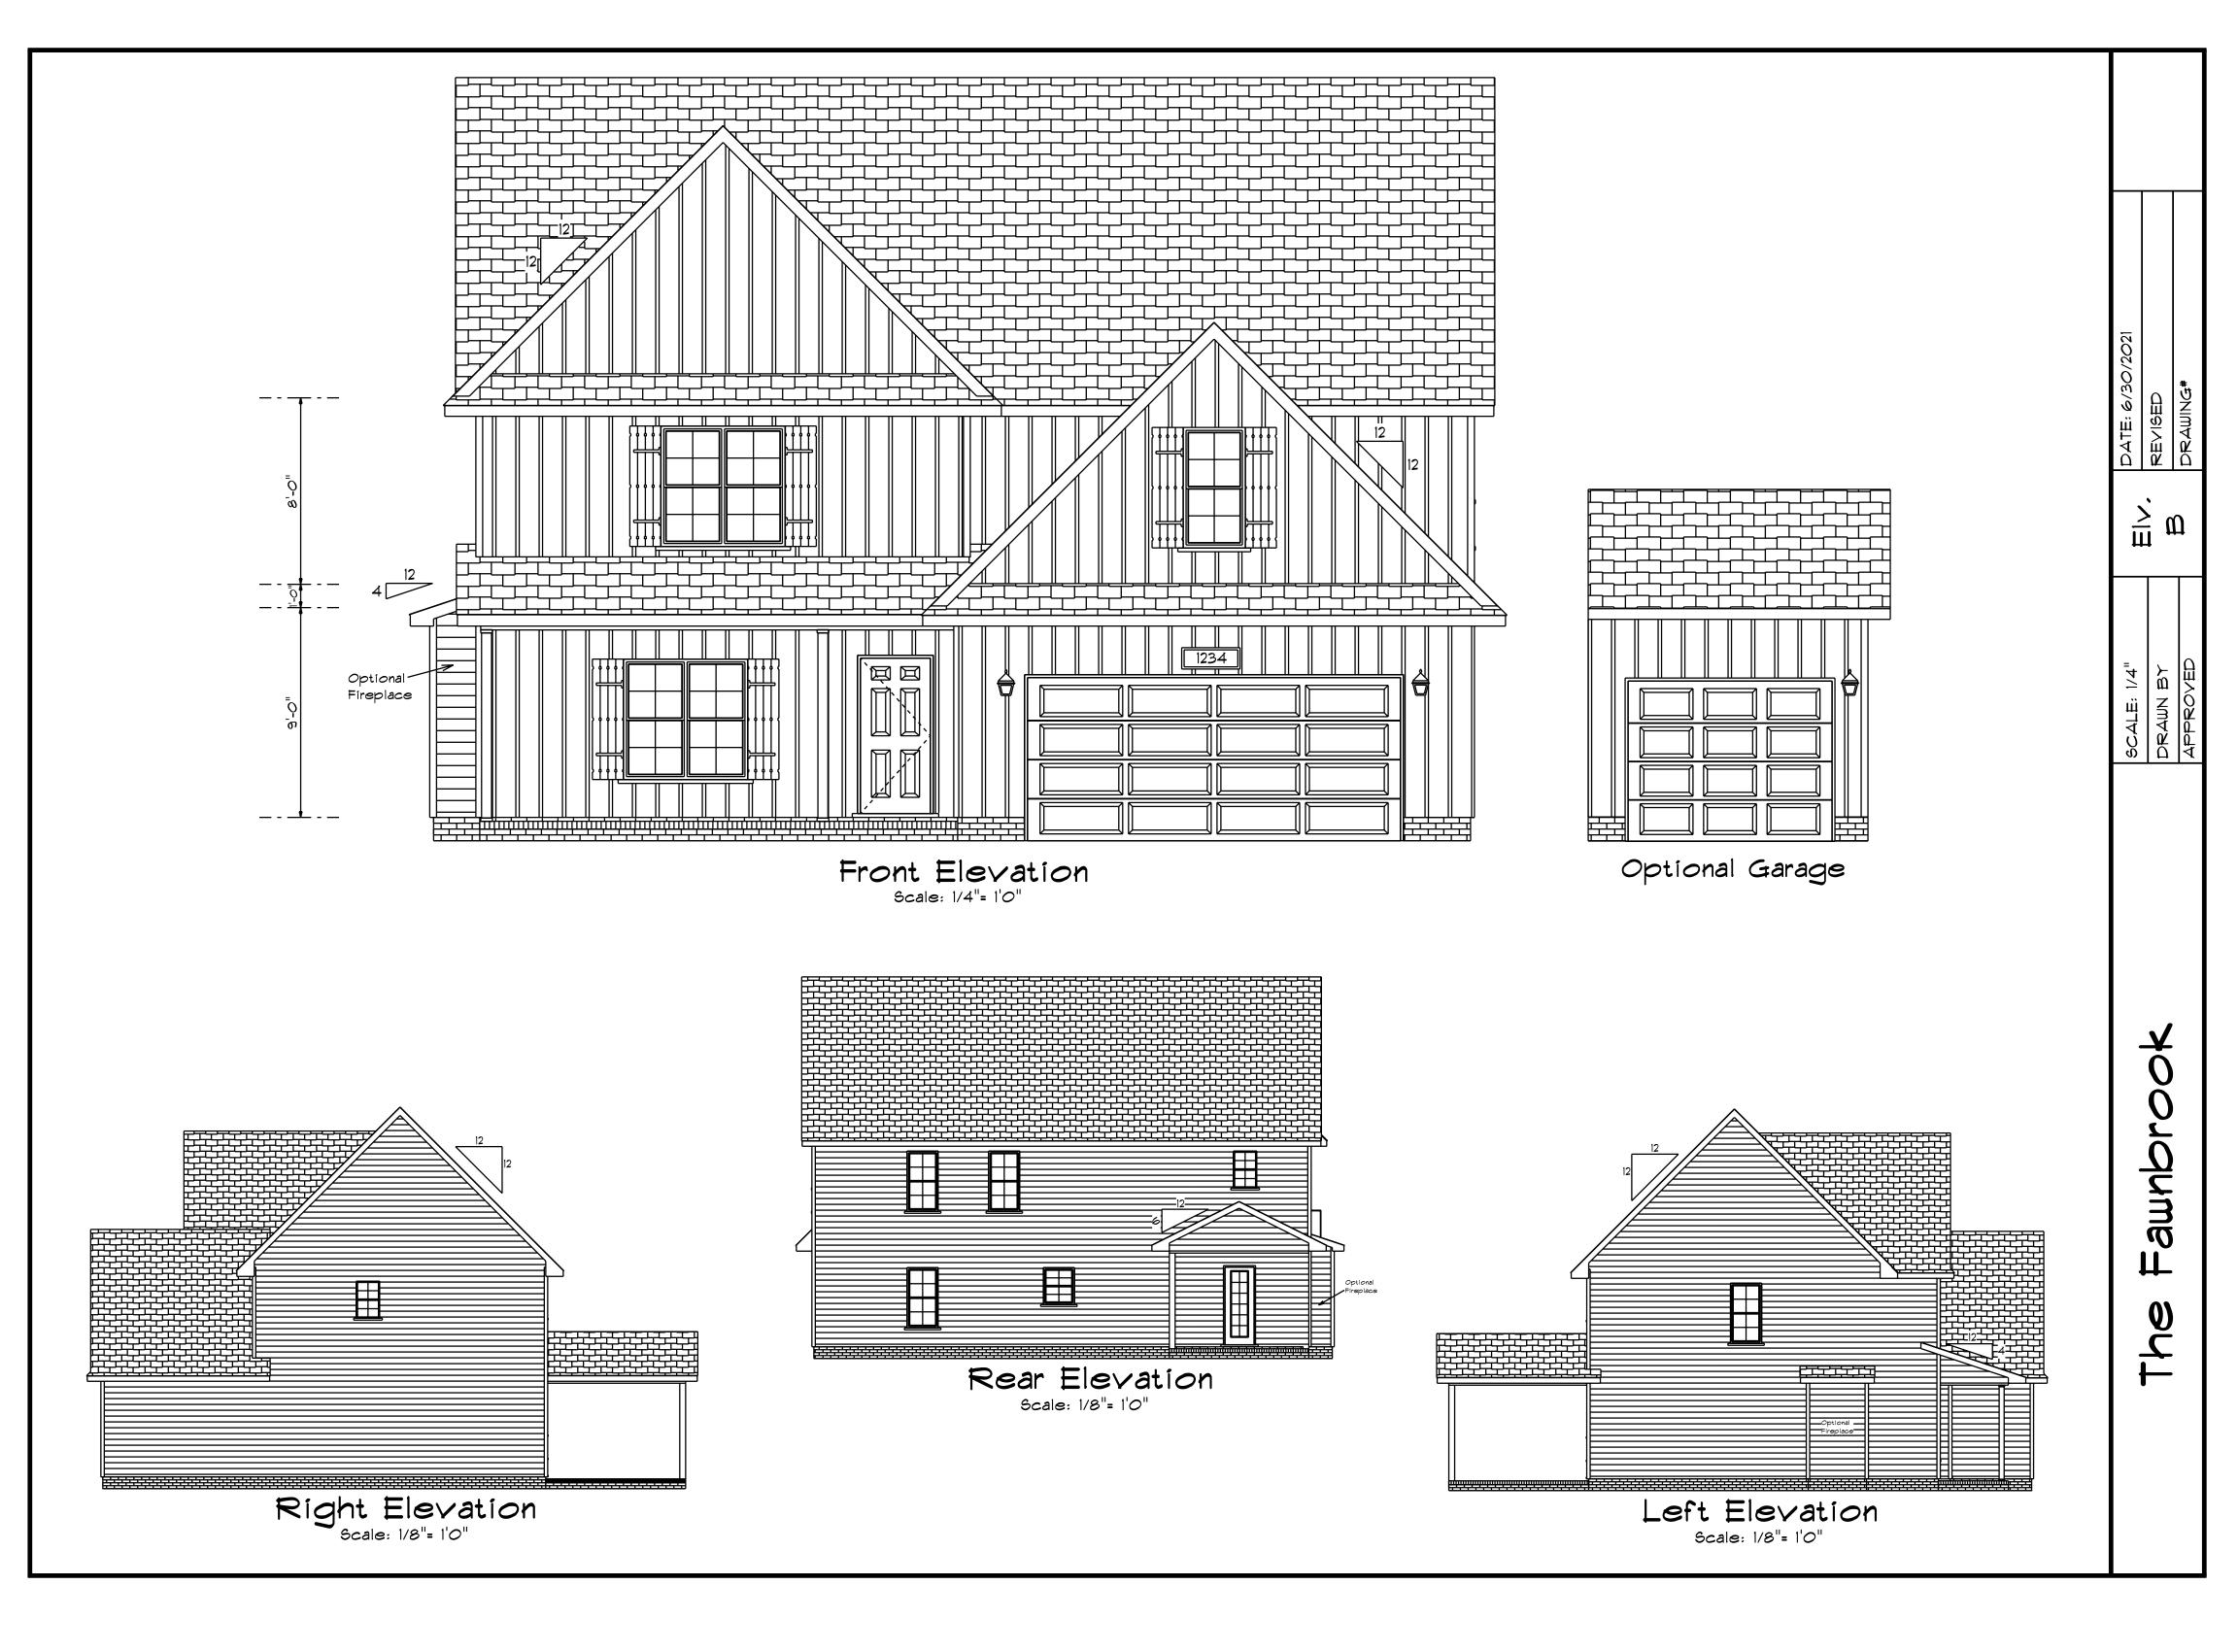

## Areas

First Floor 1003 Second Floor 1285

Total Heated 2288
Garage 461
Front Porch 116
Covered Porch 144
Optional Garage 235

| First | Floor | Plan |  |
|-------|-------|------|--|
|-------|-------|------|--|