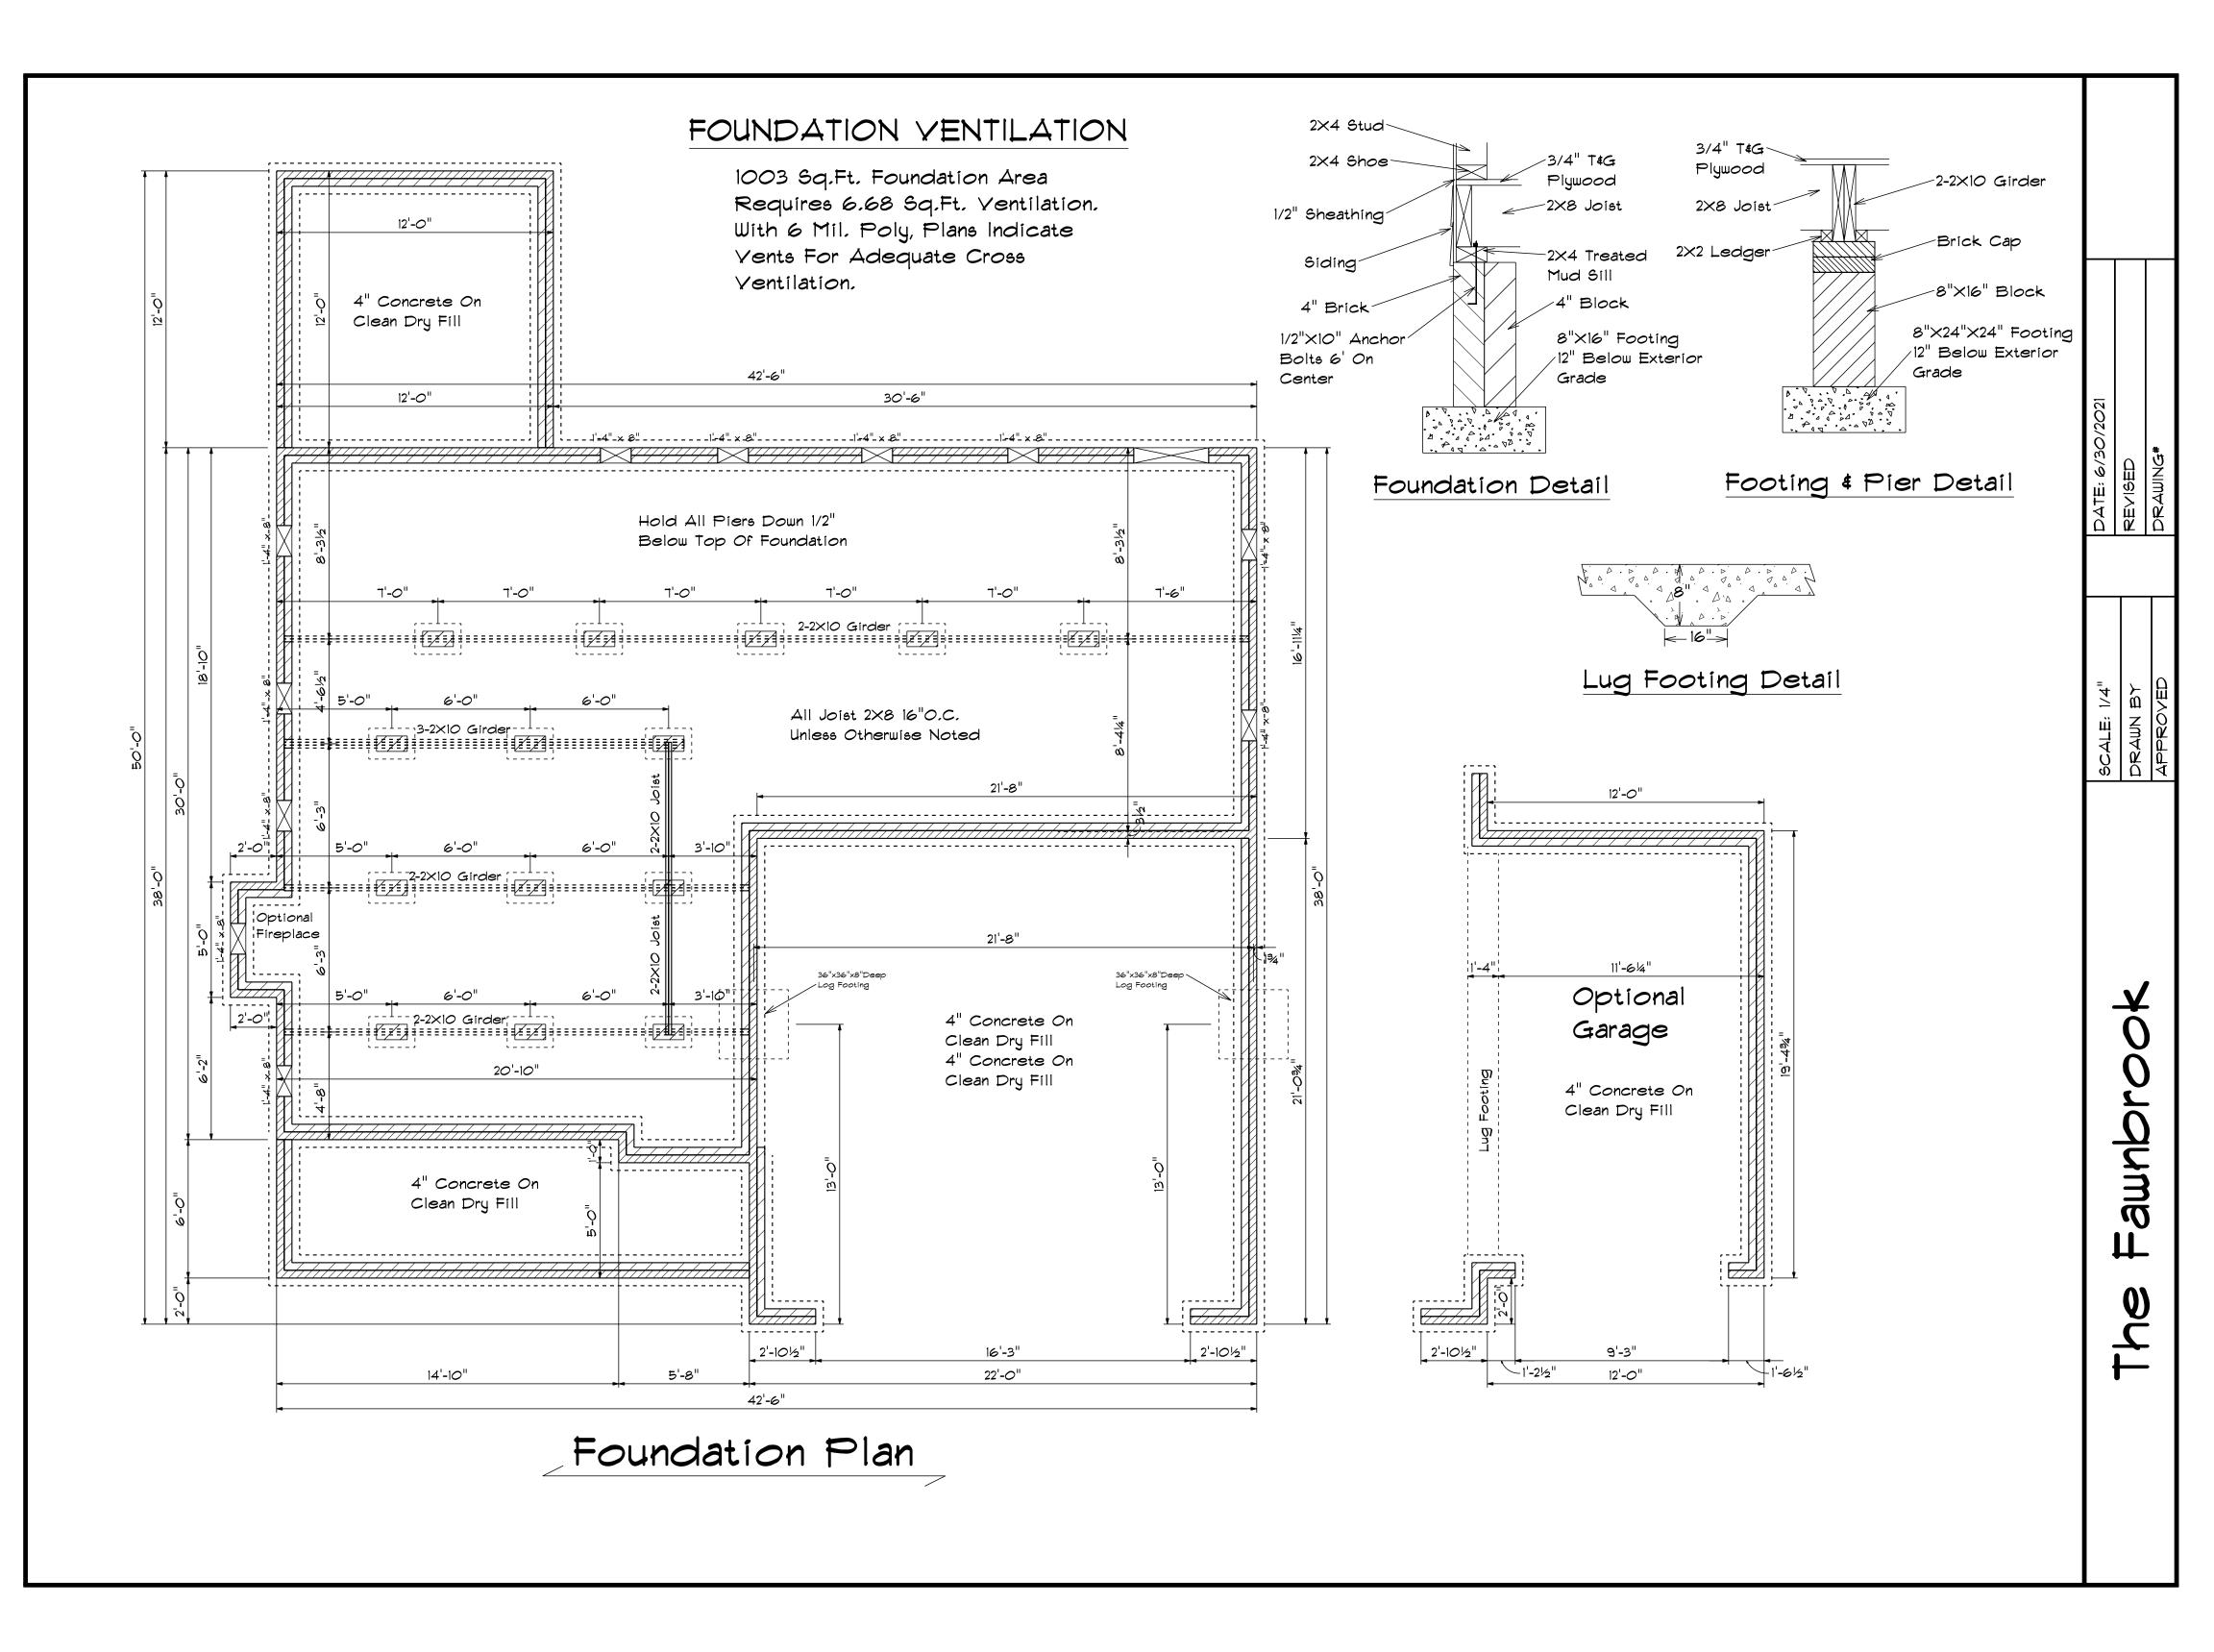

## Areas

First Floor 1003 Second Floor 1285

Total Heated 2288
Garage 461
Front Porch 116
Covered Porch 144
Optional Garage 235

| First | Floor | Plan |  |
|-------|-------|------|--|
|-------|-------|------|--|