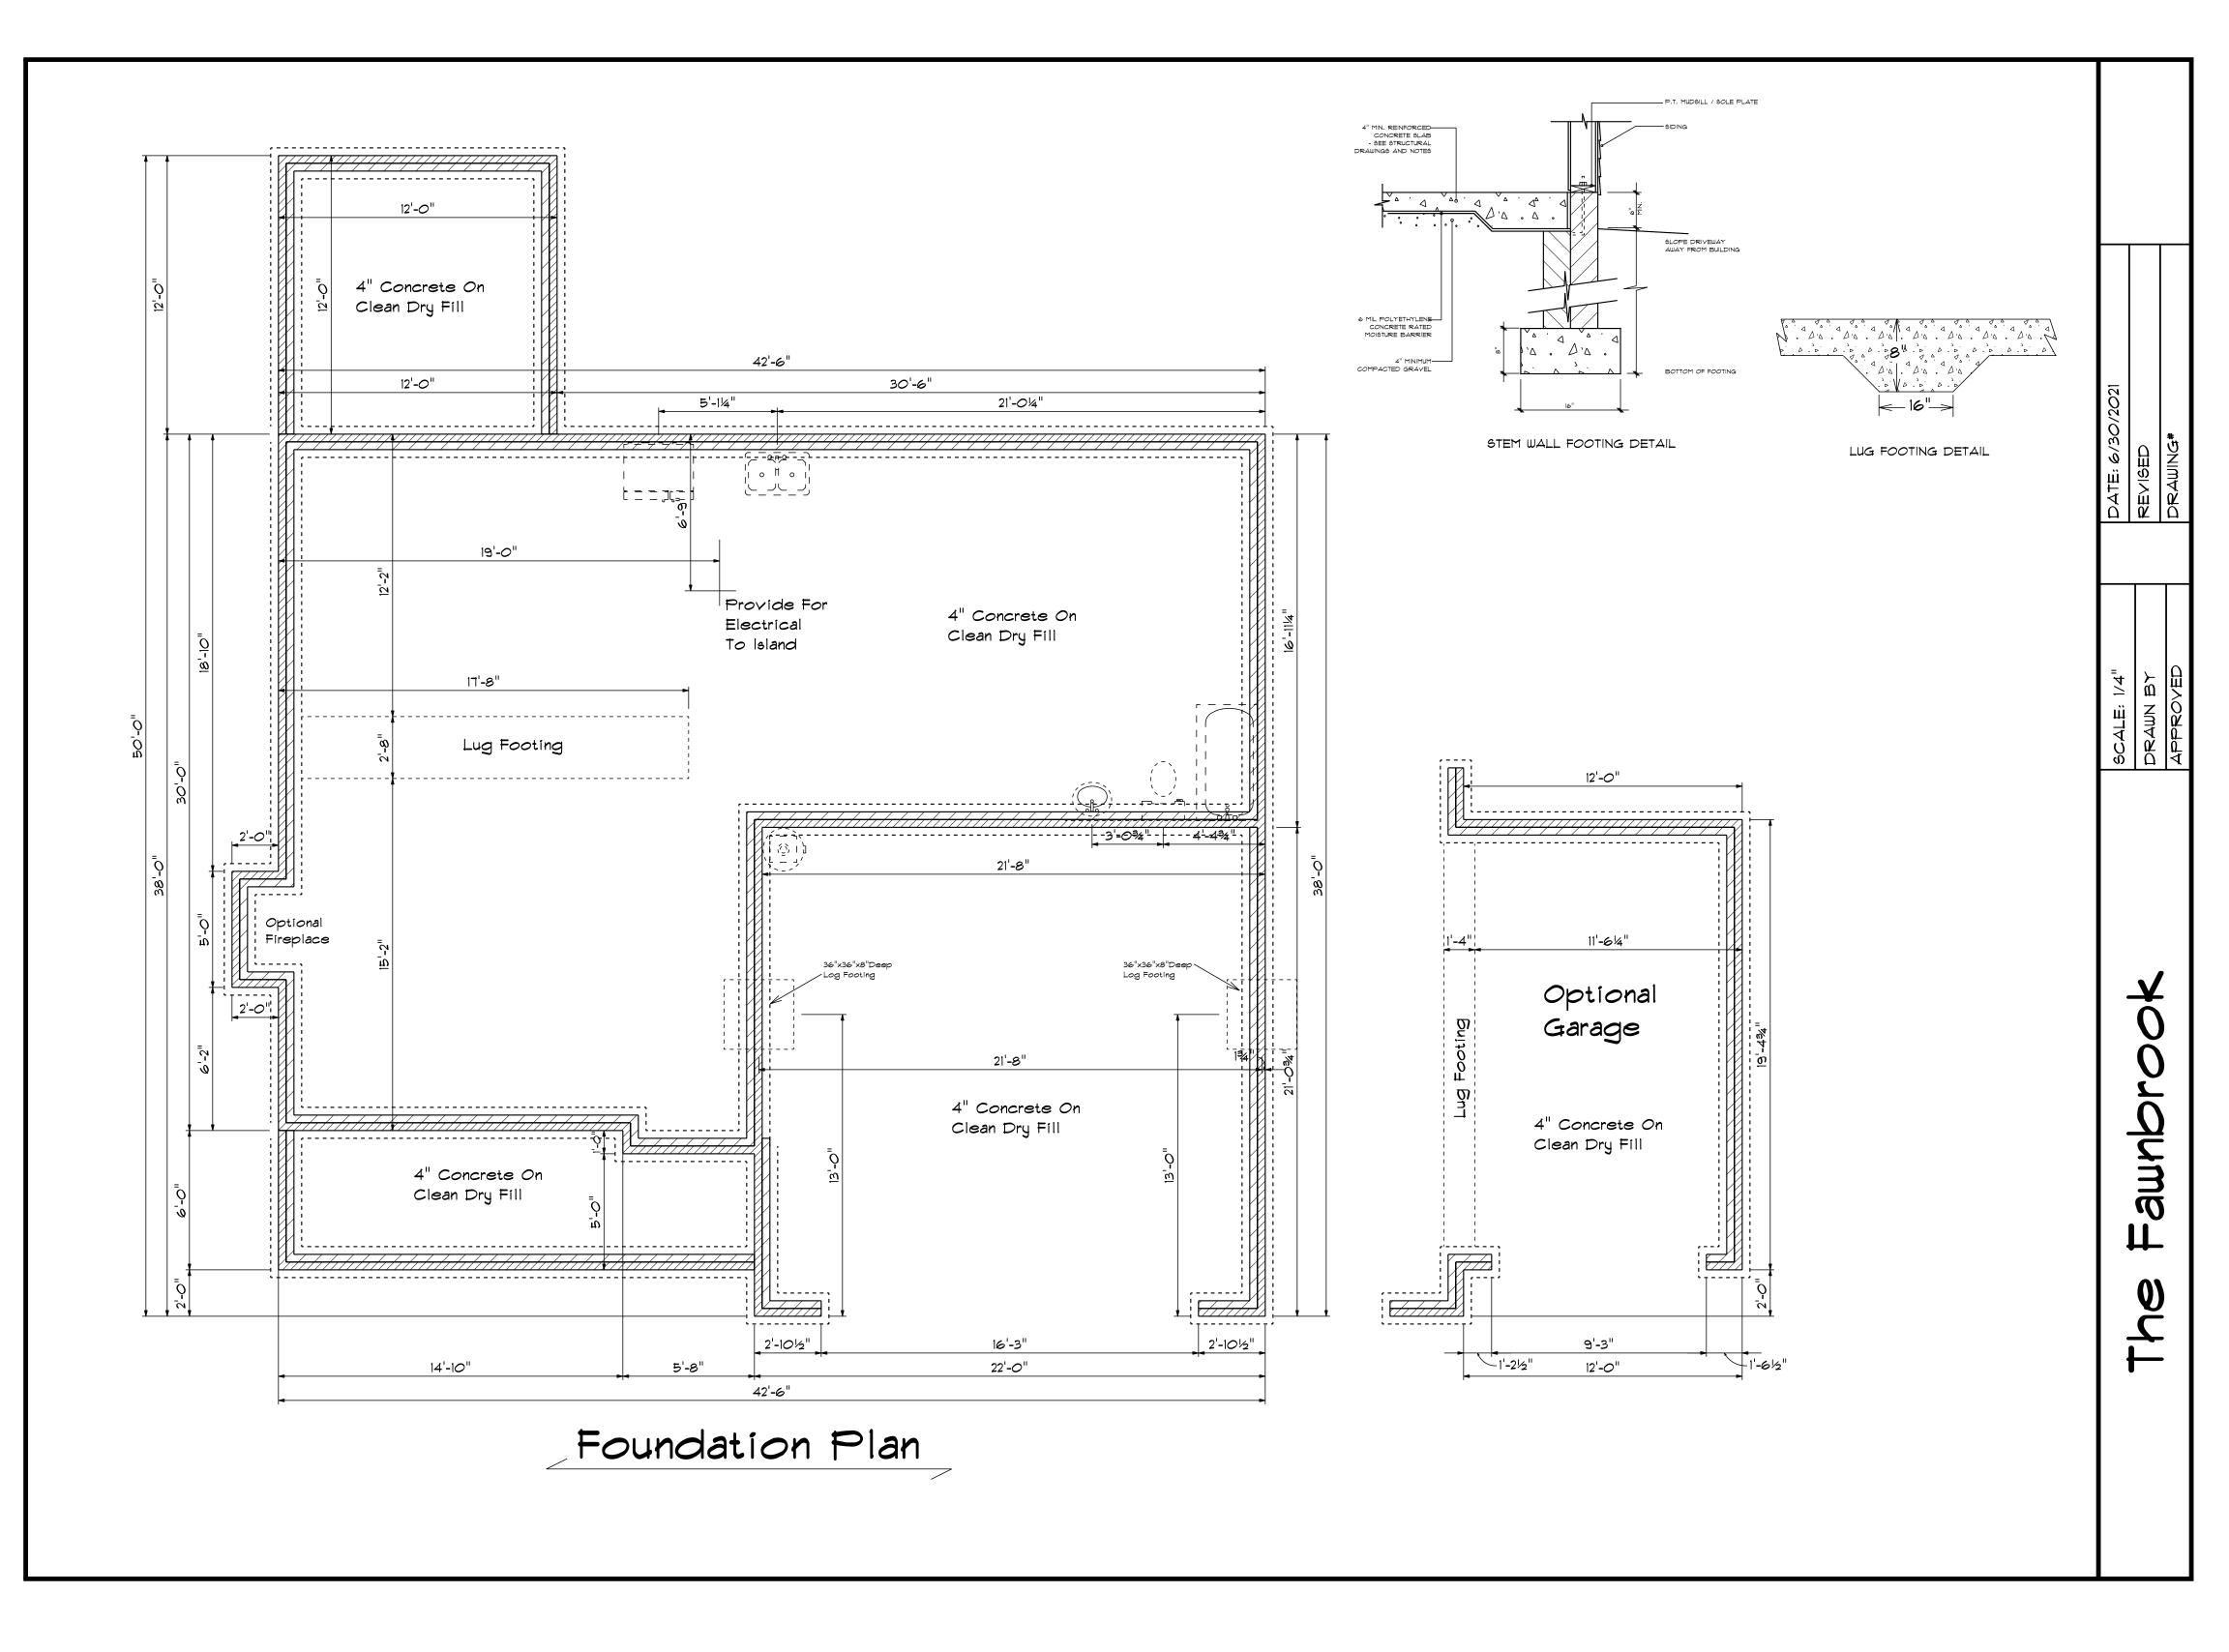

## Areas

First Floor 1003 Second Floor 1285

Total Heated 2288
Garage 461
Front Porch 116
Covered Porch 144
Optional Garage 235

| First | Floor | Plan |  |
|-------|-------|------|--|
|-------|-------|------|--|