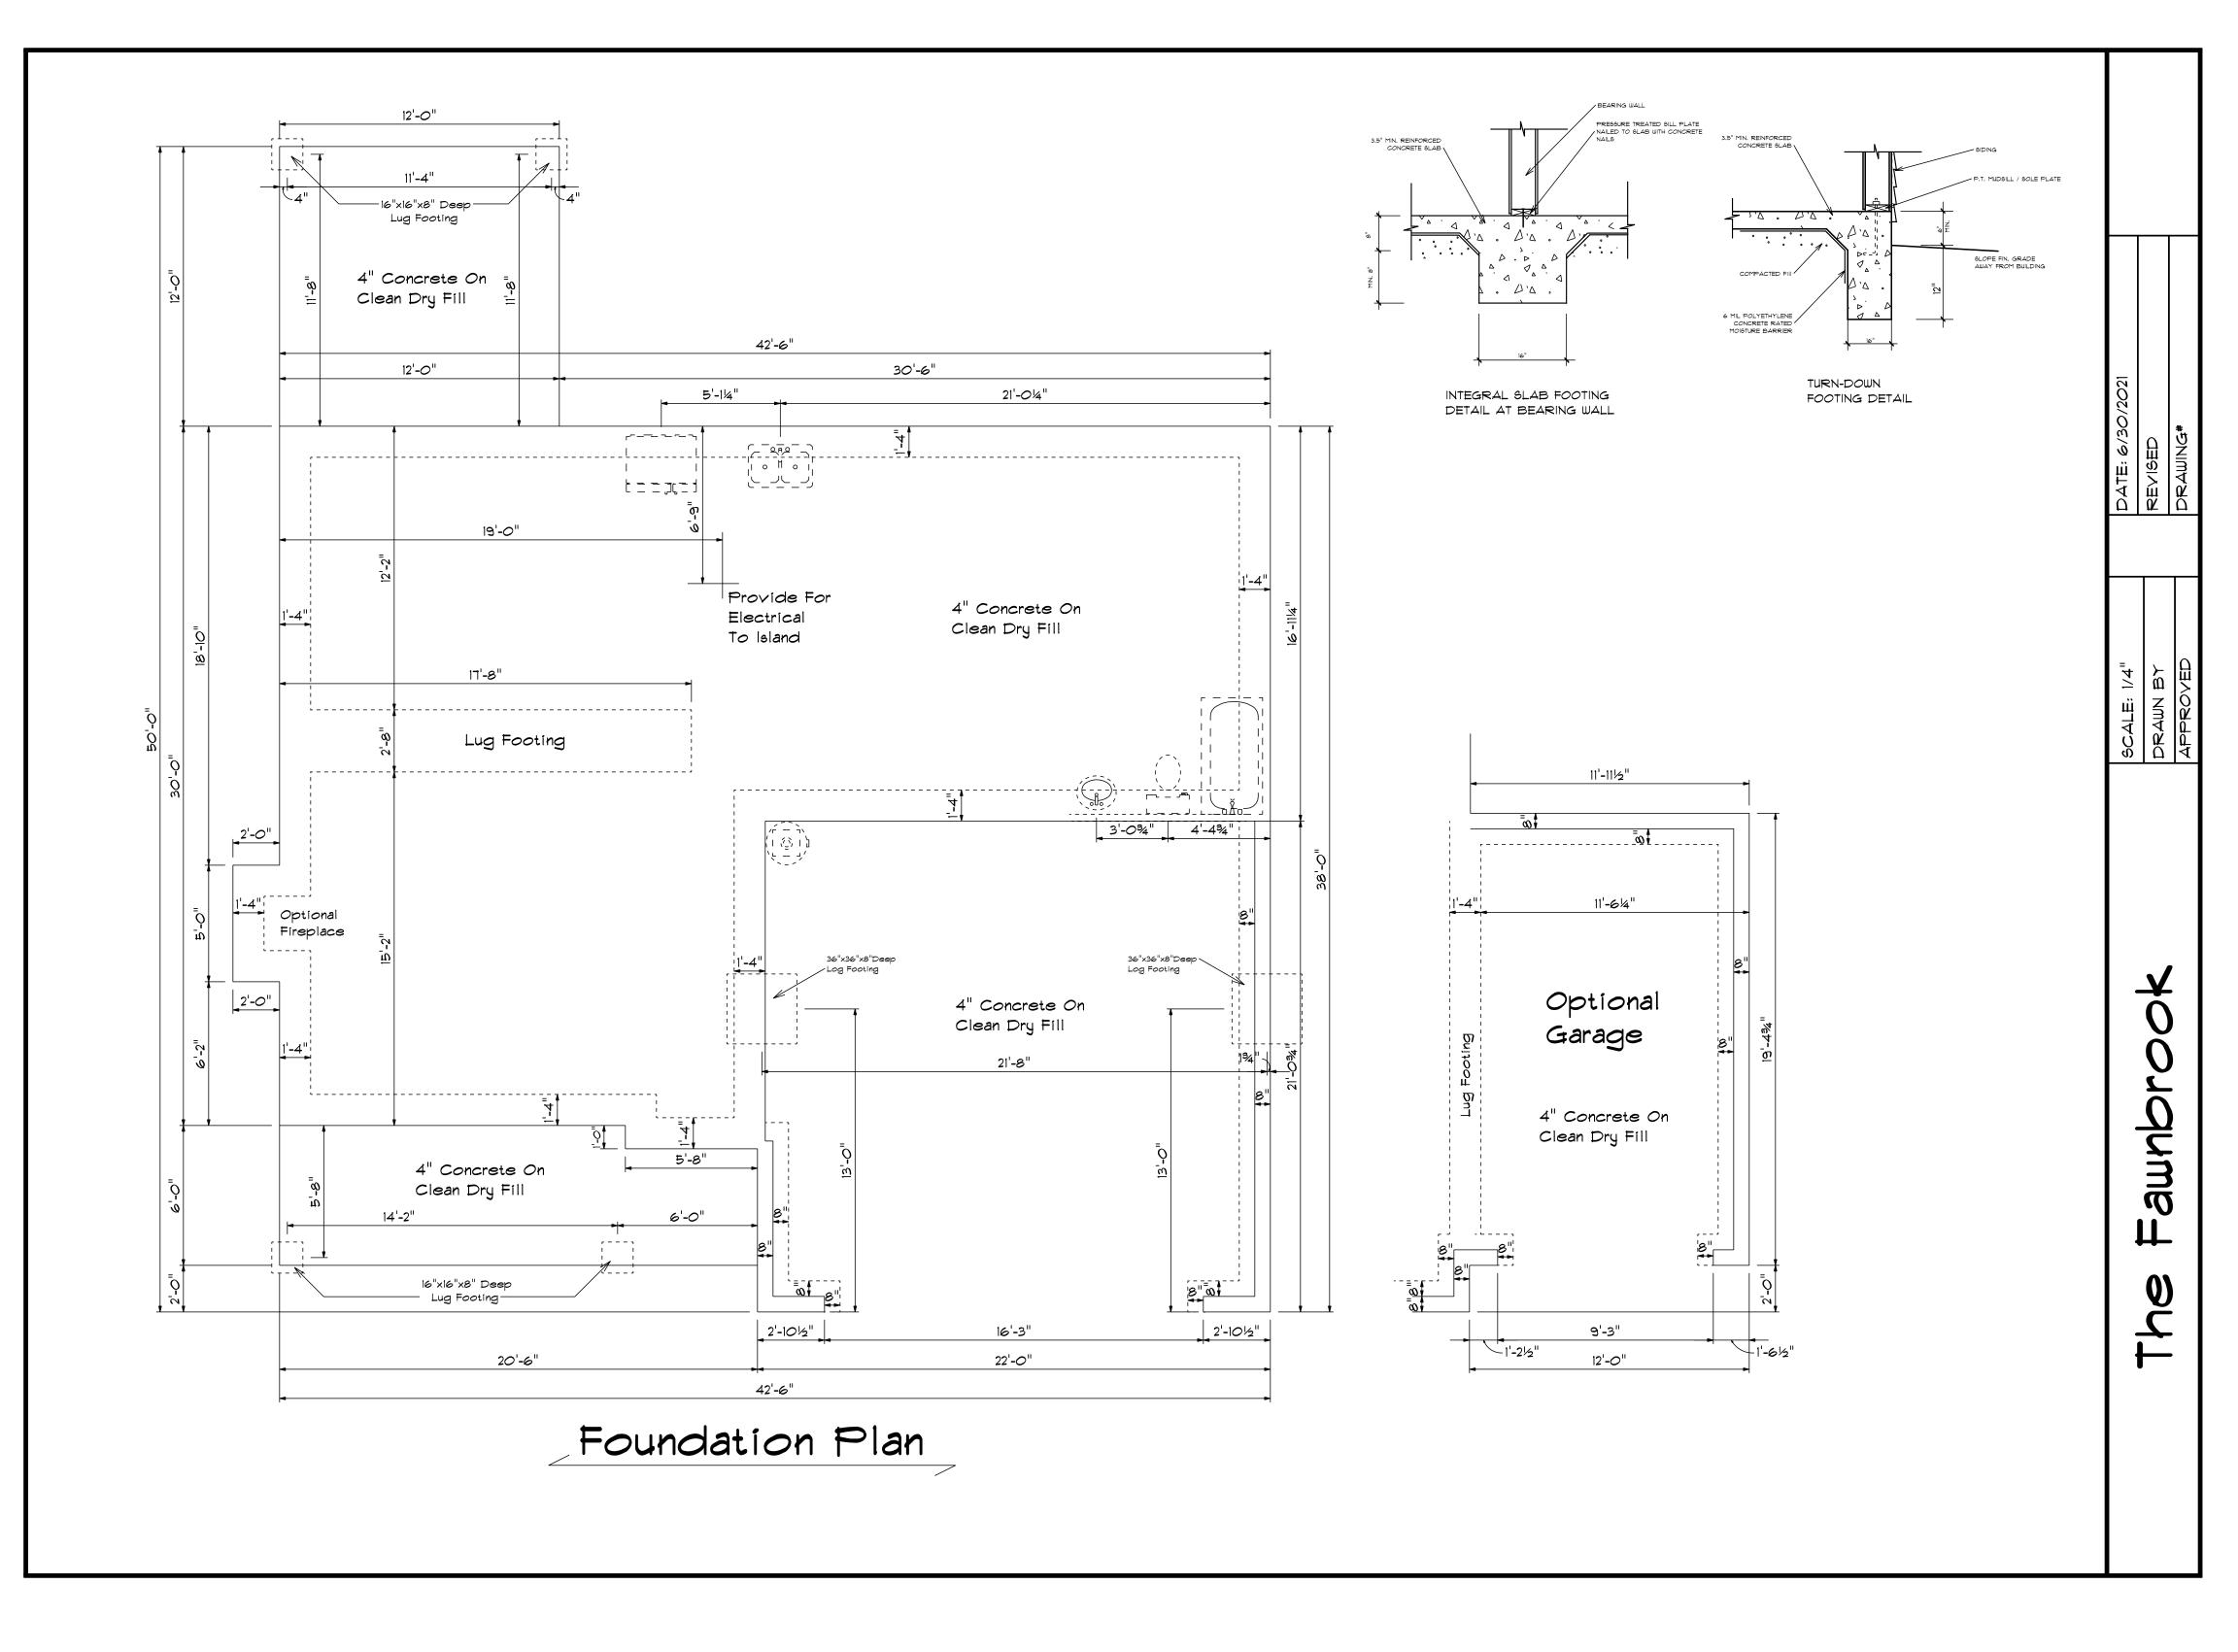

## Areas

First Floor 1003 Second Floor 1285

Total Heated 2288
Garage 461
Front Porch 116
Covered Porch 144
Optional Garage 235

| First | Floor | Plan |  |
|-------|-------|------|--|
|-------|-------|------|--|