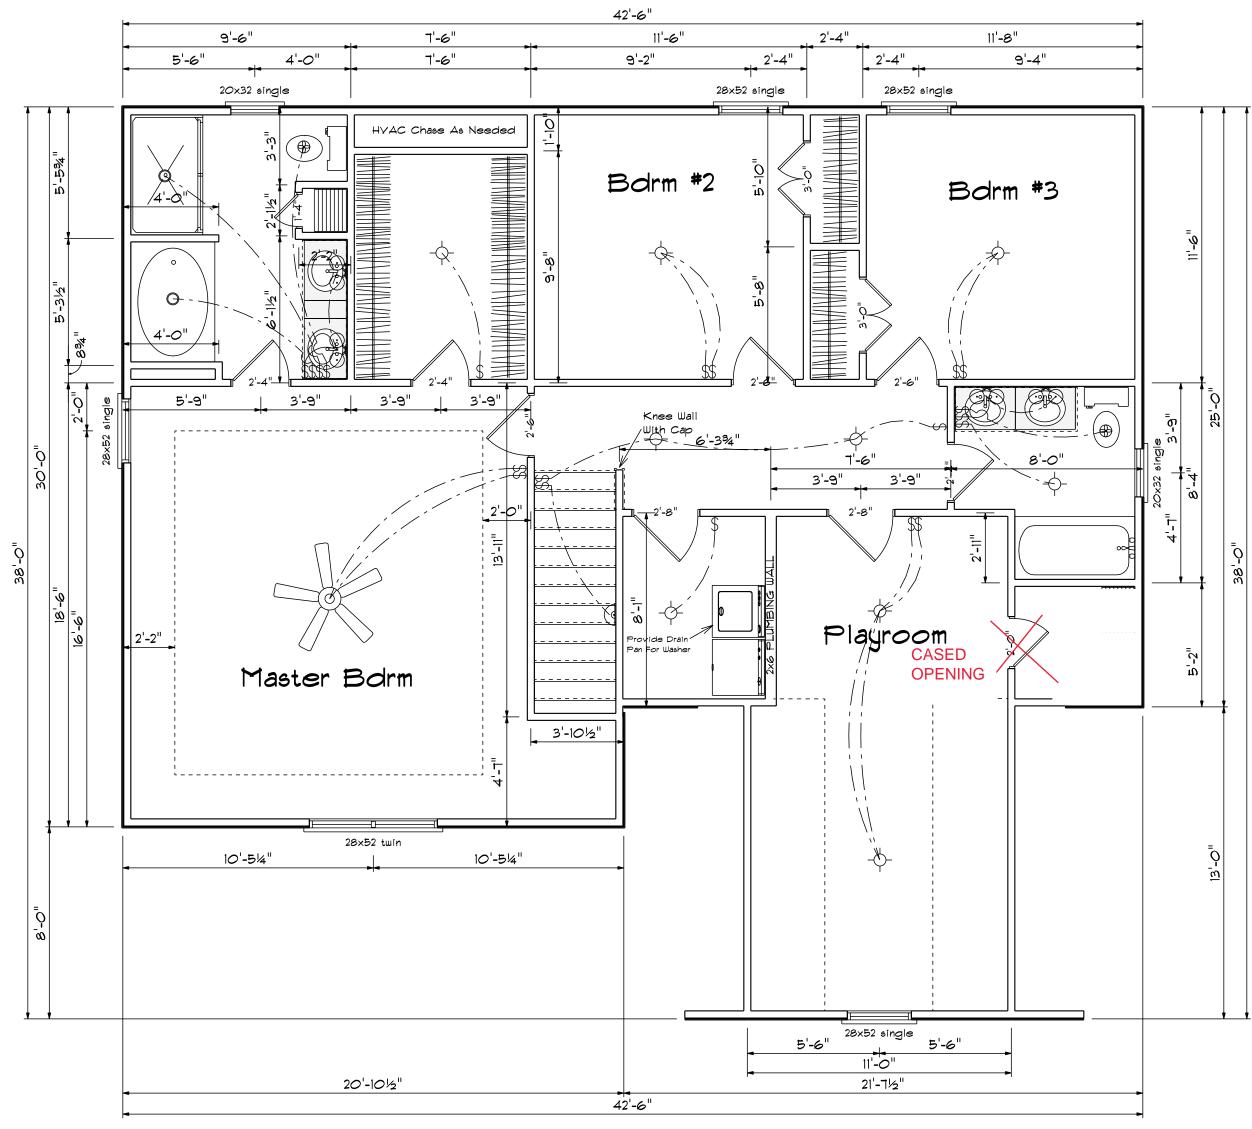

2'-0"

8'-5"

Second Floor Plan

| SECOND FLOOR OPENING SCHEDULE |               |       |       |  |  |  |
|-------------------------------|---------------|-------|-------|--|--|--|
| PRODUCT CODE                  | SIZE          | HINGE | COUNT |  |  |  |
| 1-6 Door Unit                 | 1'-4"         | R     | 1     |  |  |  |
| 2-0 Door Unit                 | 2'-0"         | R     | 1     |  |  |  |
| 2-4 Door Unit                 | 2'-4"         | R     | 1     |  |  |  |
| 2-4 Door Unit                 | 2'-4"         | L     | 2     |  |  |  |
| 2-6 Door Unit                 | 2'-6"         | R     | 2     |  |  |  |
| 2-6 Door Unit                 | 2'-6"         | L     | 1     |  |  |  |
| 2-8 Door Unit                 | 2'-8"         | R     | 2     |  |  |  |
| 3-0 Doublehung Door Unit      | 3'-0"         | LR    | 2     |  |  |  |
| 20x32 single                  | 2'-0" x 3'-2" | N     | 2     |  |  |  |
| 28x52 single                  | 2'-8" x 5'-2" | N     | 5     |  |  |  |
| 28x52 twin                    | 5'-4" x 5'-2" | NN    | 1     |  |  |  |