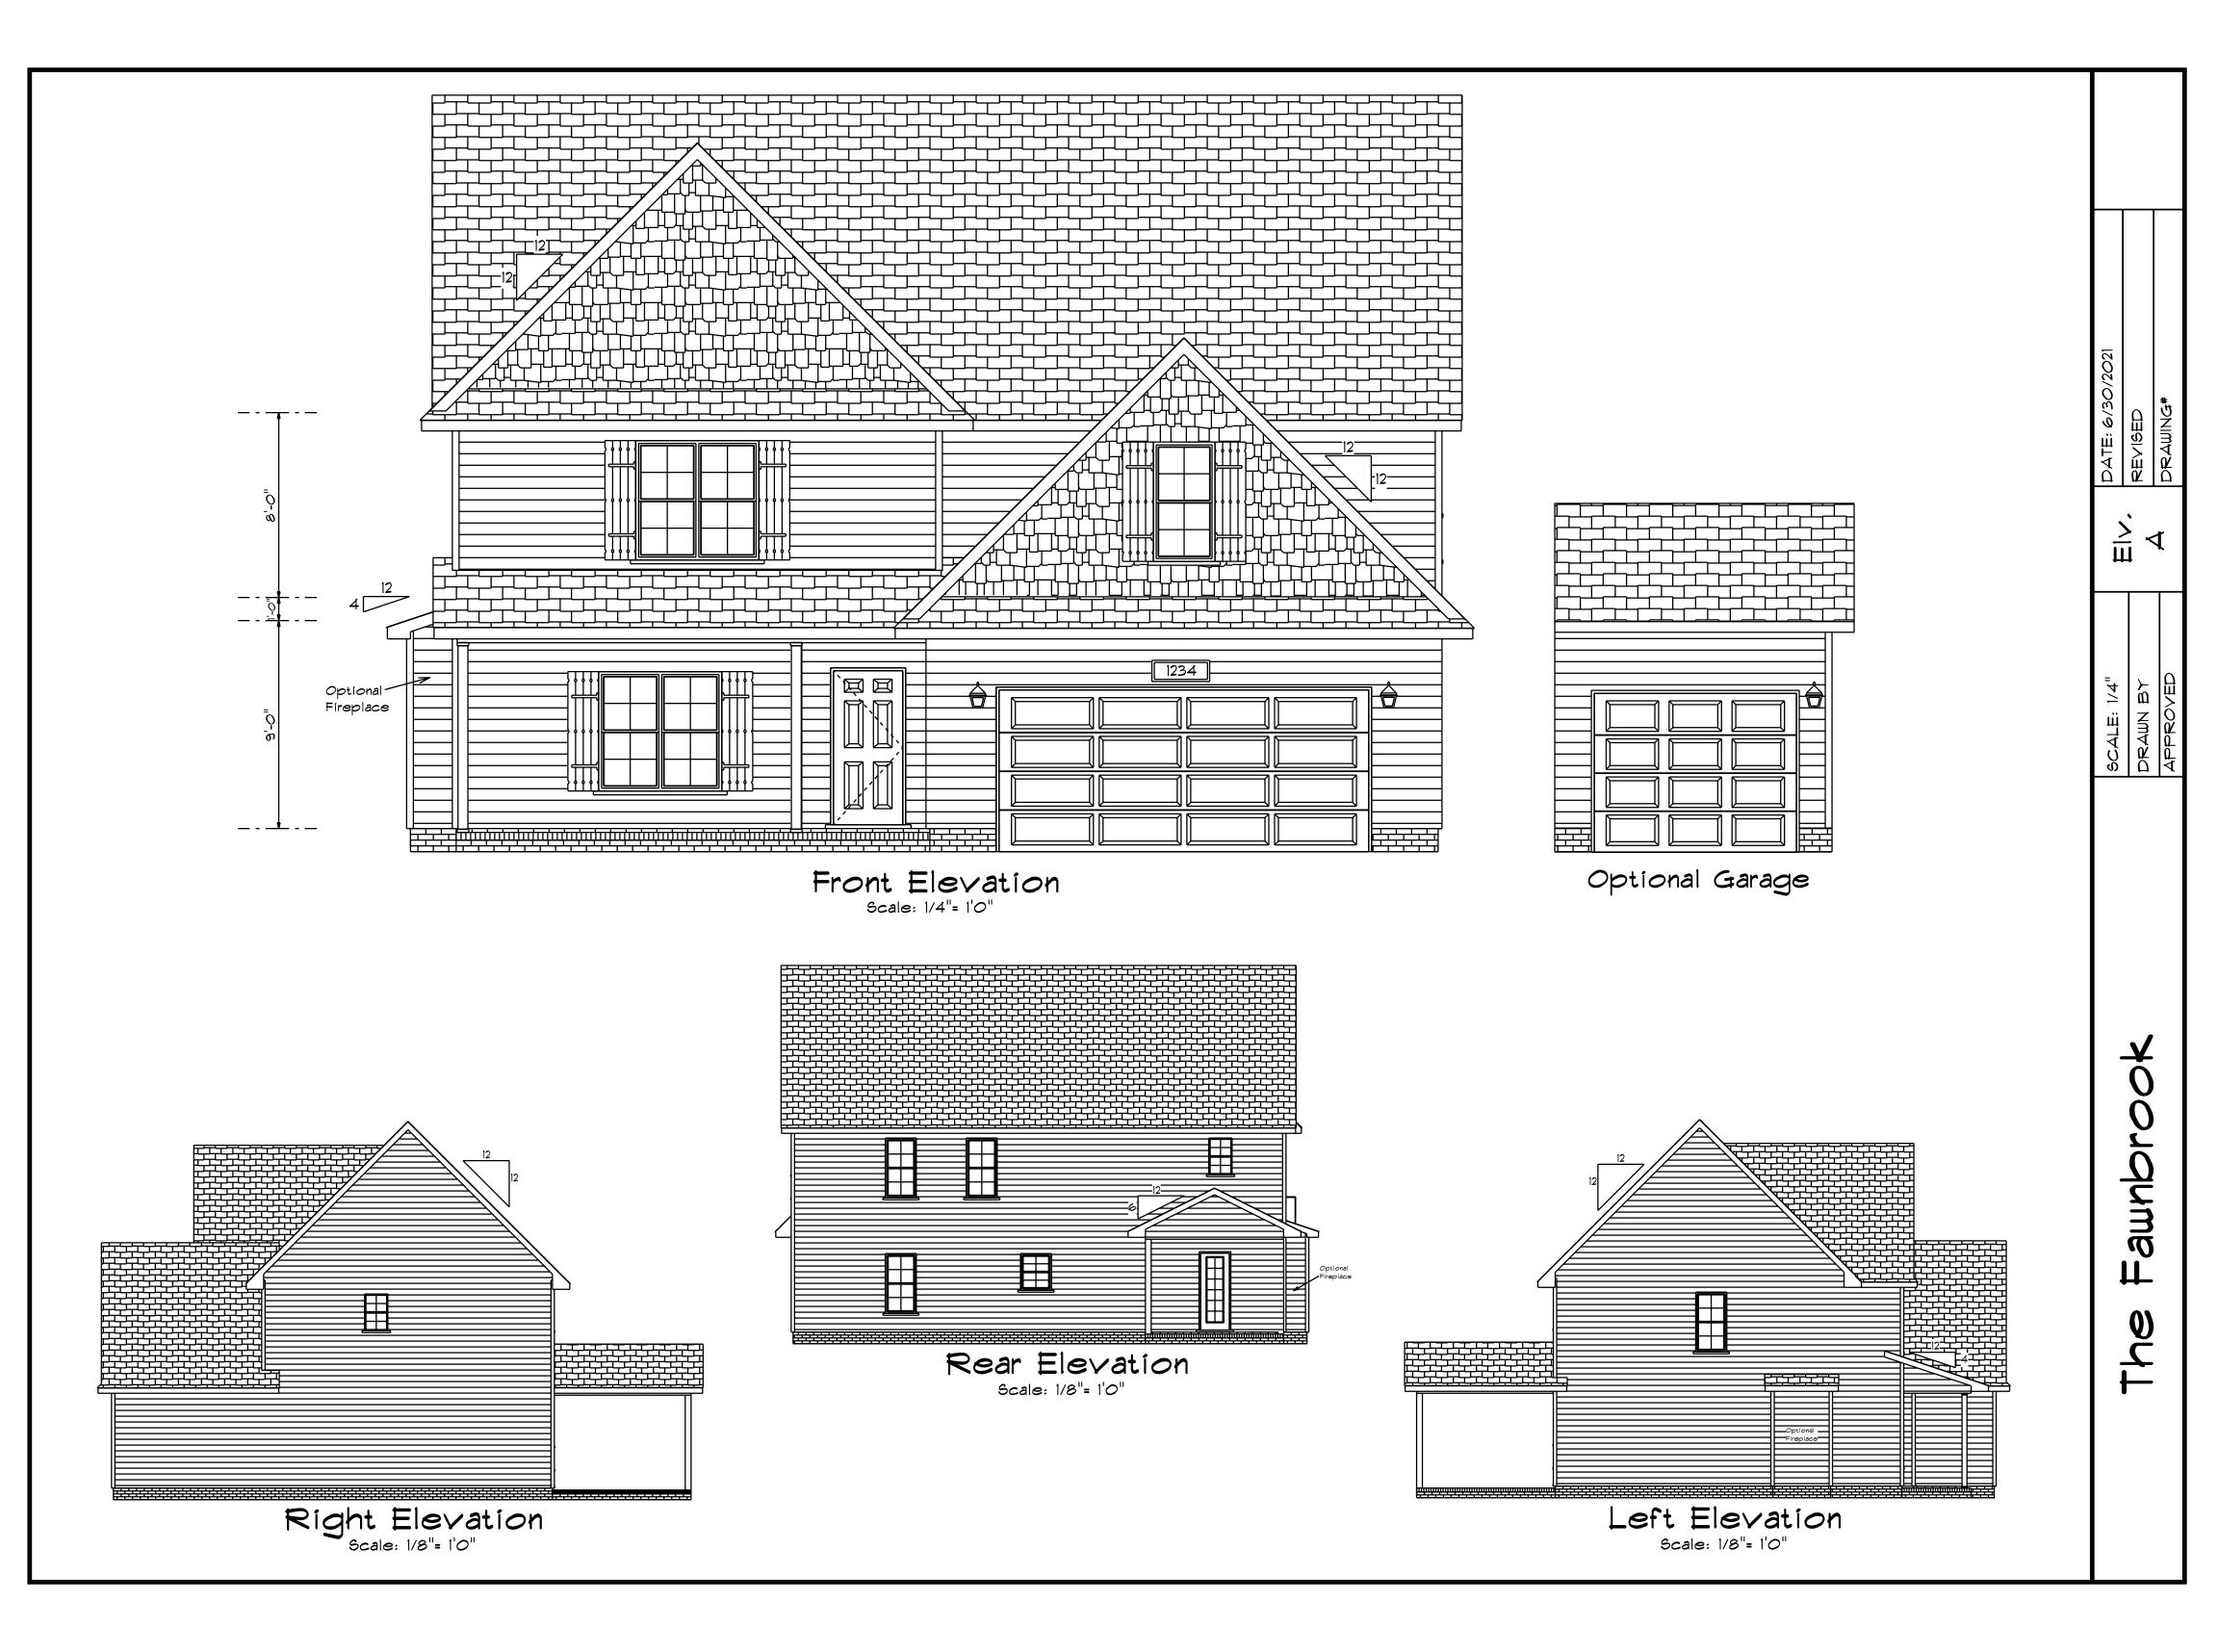

## Areas

First Floor 1003 Second Floor 1285

Total Heated 2288
Garage 461
Front Porch 116
Covered Porch 144
Optional Garage 235

| First | Floor | Plan |  |
|-------|-------|------|--|
|-------|-------|------|--|