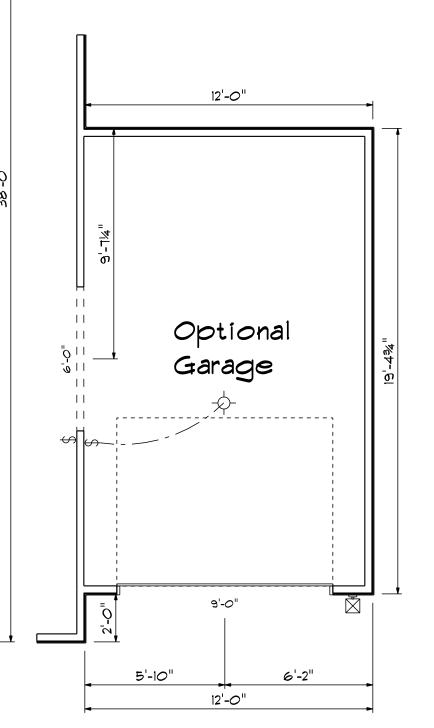

## Areas

First Floor 1003 Second Floor 1285

Total Heated 2288
Garage 461
Front Porch 116
Covered Porch 144
Optional Garage 235

| First | Floor | Plan |  |
|-------|-------|------|--|
|-------|-------|------|--|