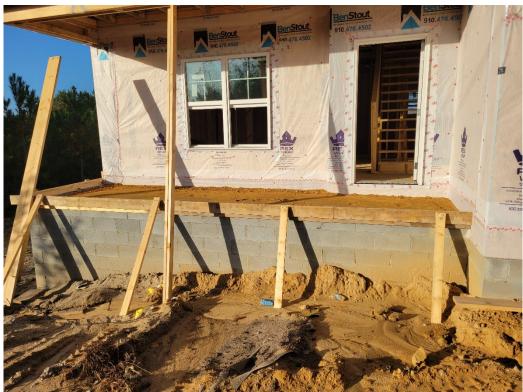

## To Whom It May Concern;

As requested, a representative of Tyndall Engineering & Design, PA (TE&D) was on-site to observe the existing backfill and residual soils which will support the proposed concrete slab associated with the existing stem wall foundation for the front porch at the location referenced above. The existing backfill was visually observed and subjected to Static Cone Penetrometer (SCP) testing. Hand Auger Borings were also advanced through the fill to the residual soils. Based on our visual observations, analysis, and the results of our field-testing program, the existing backfill was noted as being adequate to support the anticipated loading conditions associated with the proposed concrete slab.