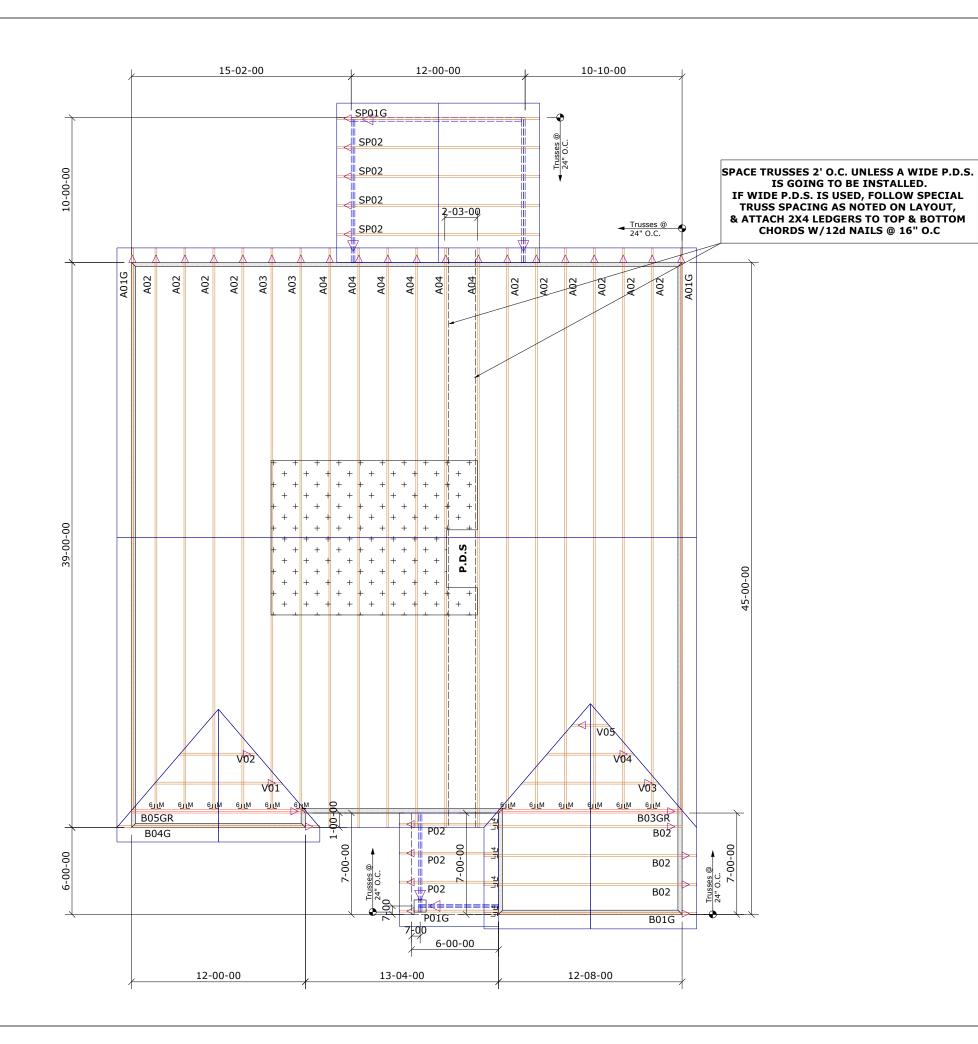

## **Builders First Source**

23 Red Cedar Way Apex, NC 27523 Phone: (919) 363-4956 Fax: (919) 387-8565 http://www.bldr.com

- General Notes:
   Per ANSI/TPI 1-2002 all " Truss to Wall" connections are the responsibility of the Building Designer, not the Truss Manufacturer.
- Dimensions are Feet-Inches- Sixteenths.
- Trusses are to be 24" o.c. unless noted otherwise (U.N.O.)
- Trusses are not designed to support brick U.N.O.
- Do not cut or modify trusses without first contacting Builders FirstSource.
- Immediately contact Builders FirstSource if trusses are damaged.

  Connection Notes:

- All hangers are to be Simpson or equivalent U.N.O.
- Use Manufacturer's specifications for all hanger connections U.N.O.
  - Use 10d x 1 1/2" Nails in hanger connections to single ply
- roof girder trusses.

# Floor Notes:

- Shift truss as required to avoid plumbing traps.
- Installation Contractor and/or Field Supervisor are to verify all dimensions, trap locations, and options prior to

### Dimension Notes:

- Drawing not to scale. Do not scale dimensions

| Hanger List      |           |          |      |                    | All Tie Downs H2.5A Unless noted |           |             |  |
|------------------|-----------|----------|------|--------------------|----------------------------------|-----------|-------------|--|
| 12               | LUS24 114 |          |      | Special Items List |                                  |           |             |  |
| 12 HTU26 Mu ៤    |           |          |      |                    | Miss                             | M-        | tovial      |  |
|                  |           |          |      |                    | <u>Misc Material</u>             |           |             |  |
| MATTAM           |           |          |      |                    | / HOMES                          |           |             |  |
| SHENANDOAH       |           |          |      |                    | Elev:                            | FARMHOUSE |             |  |
| PROVIDEN         |           |          |      |                    | CE CREEK                         |           |             |  |
| WAKE NO          |           |          |      | 2                  | Lot:                             |           | 58          |  |
|                  |           |          |      |                    | Appwright #                      |           |             |  |
|                  |           |          |      |                    |                                  |           |             |  |
| SCREEN PORCH     |           |          |      |                    | Code:                            |           | IRC 2015    |  |
|                  |           |          |      |                    | <u>Loading:</u>                  |           |             |  |
|                  |           |          |      |                    | T.C.L.L                          |           | 20.0 lb/ft2 |  |
| <u>Designe</u>   |           |          | 1WA  |                    | T.C.D.I                          |           | 10.0 lb/ft2 |  |
| Layout:          | _         | IENAI    | _    |                    | B.C.L.L                          |           | 0.0 lb/ft2  |  |
| /O Date          | 22 0      | 1/18     | /202 | 2                  | B.C.D.L                          |           | 10.0 lb/ft2 |  |
| Revision History |           |          |      |                    | <u>Wind:</u>                     |           |             |  |
| Rev1:            | xx/xx/xx  |          |      | M.P.H.             |                                  | 115       |             |  |
| Rev2:            | xx/xx/xx  |          |      | Exposure Category  |                                  |           |             |  |
| Rev3:            |           | xx/xx/xx |      |                    | В                                |           |             |  |
| Pick Ticket:     |           |          |      |                    | Job No                           | 2.        |             |  |
| Sales No:        |           |          |      | Acct No            | o:                               |           |             |  |

Hatch Legend

Volume Ceiling Stick Framing