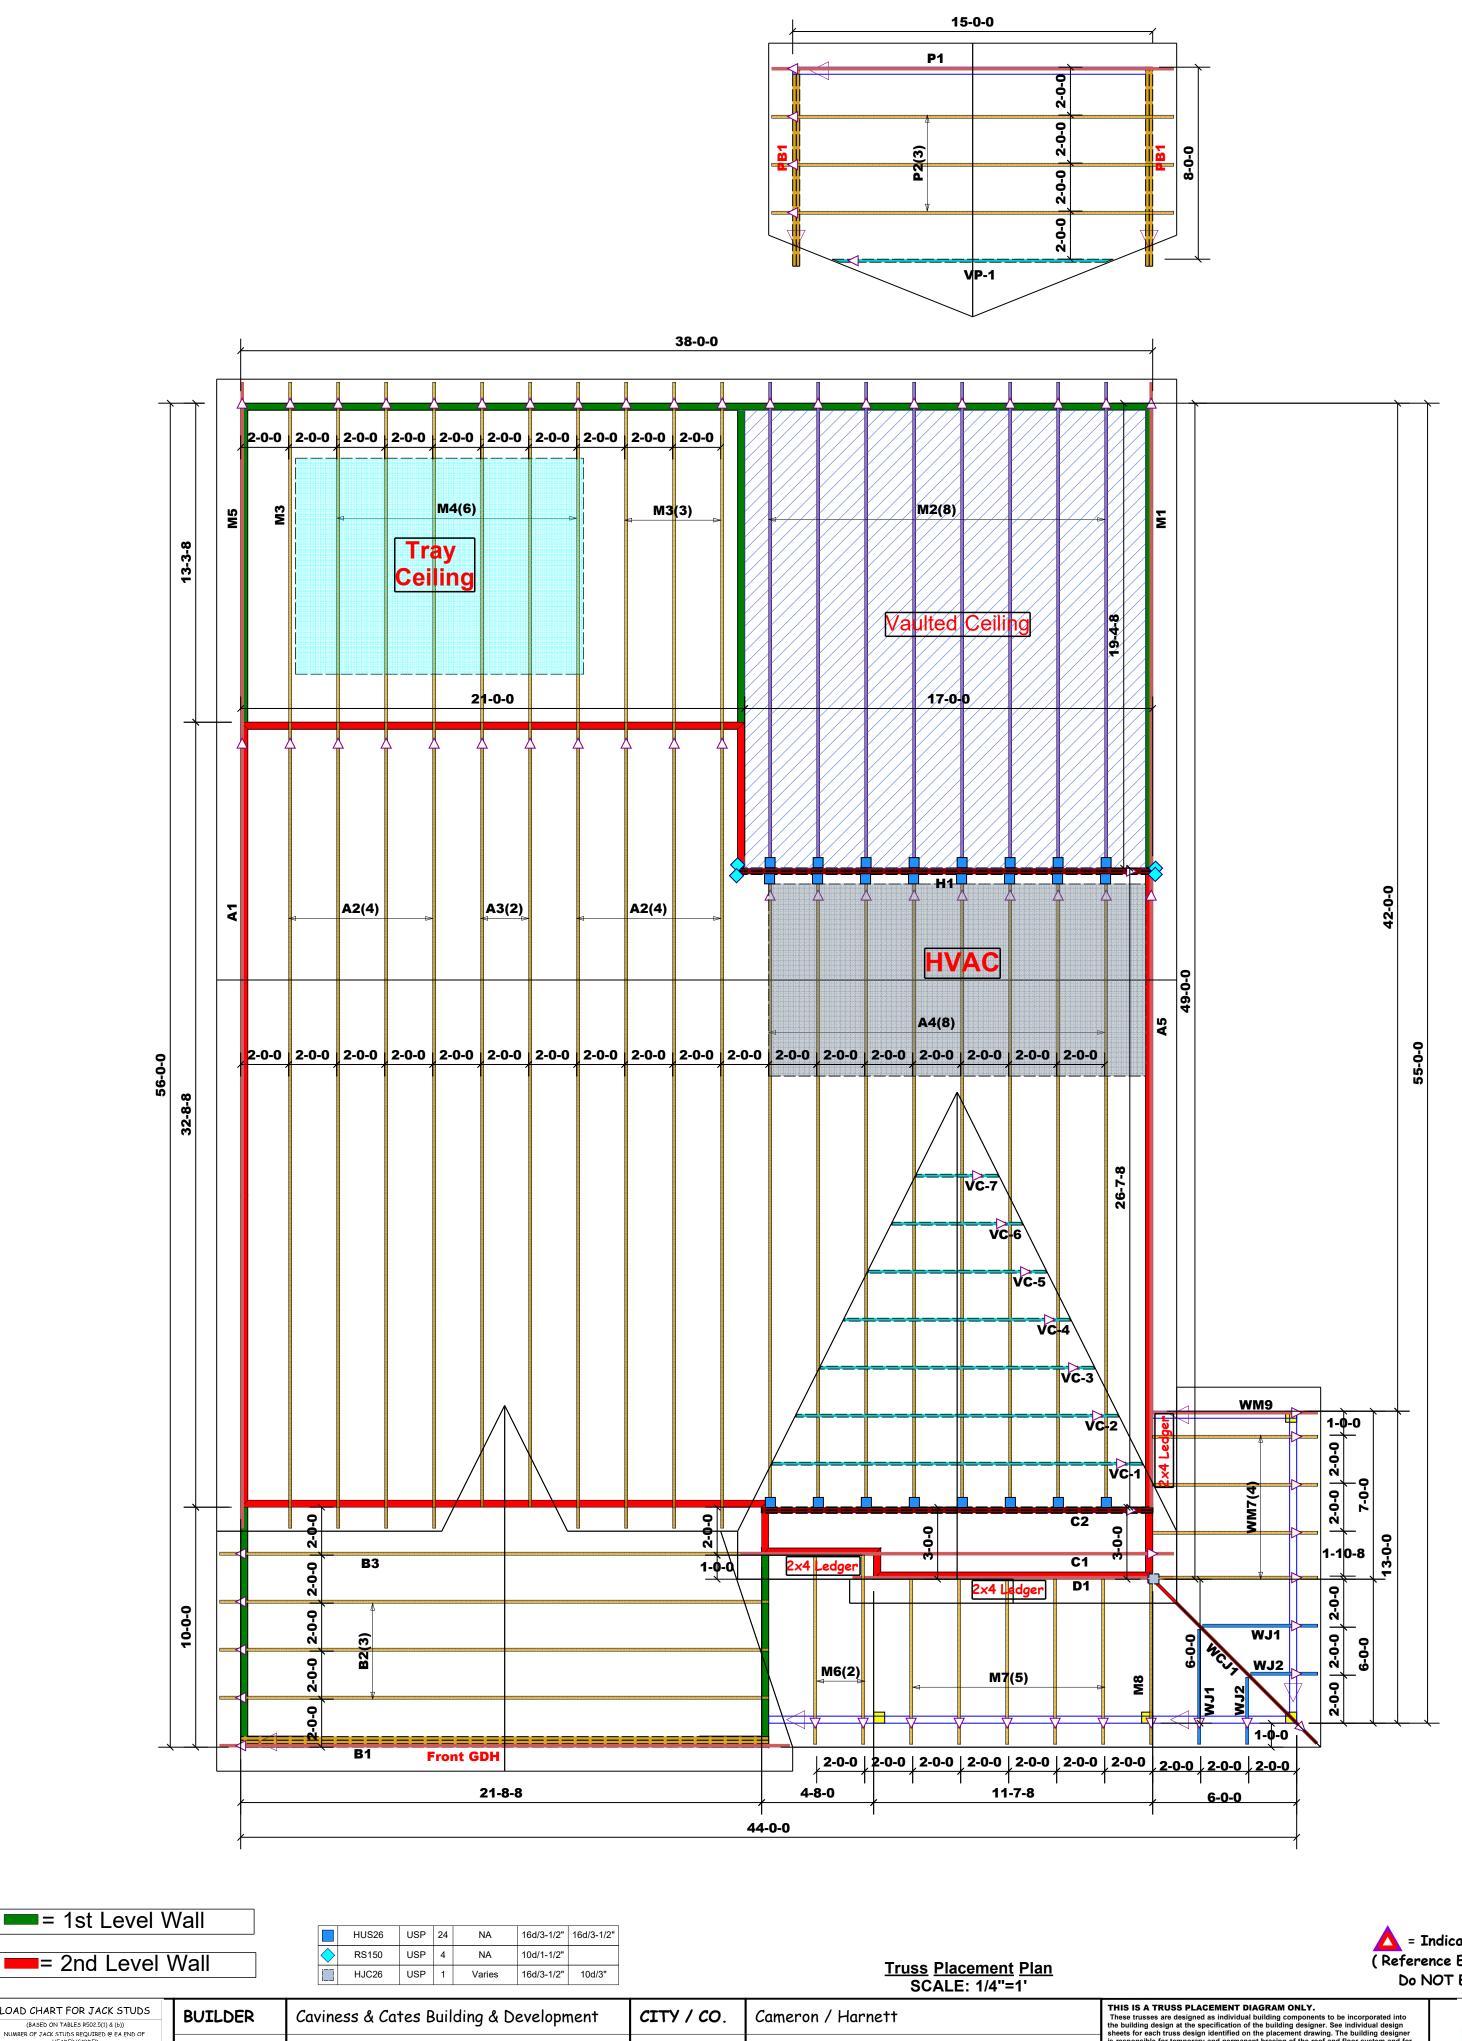

15300 9

J1221-6758

JOB#

= Indicates Left End of Truss
(Reference Engineered Truss Drawing)
Do NOT Erect Truss Backwards

Marshall Naylor

| JOB NAME  | Lot 202 Anderson Creek            | ADDRESS   | 192 Kensington  | is responsible for temporary and permanent bracing of the roof and floor system and for the overall structure. The design of the truss support structure including headers, beams, walls, and columns is the responsibility of the building designer. For general guidance regarding bracing, consult BCSI-B1 and BCSI-B3 provided with the truss delivery package or online @ sbcindustry.com  Bearing reactions less than or equal to 3000# are deemed to comply with the prescriptive Code requirements. The contractor shall refer to the attached Tables (derived from the prescriptive Code