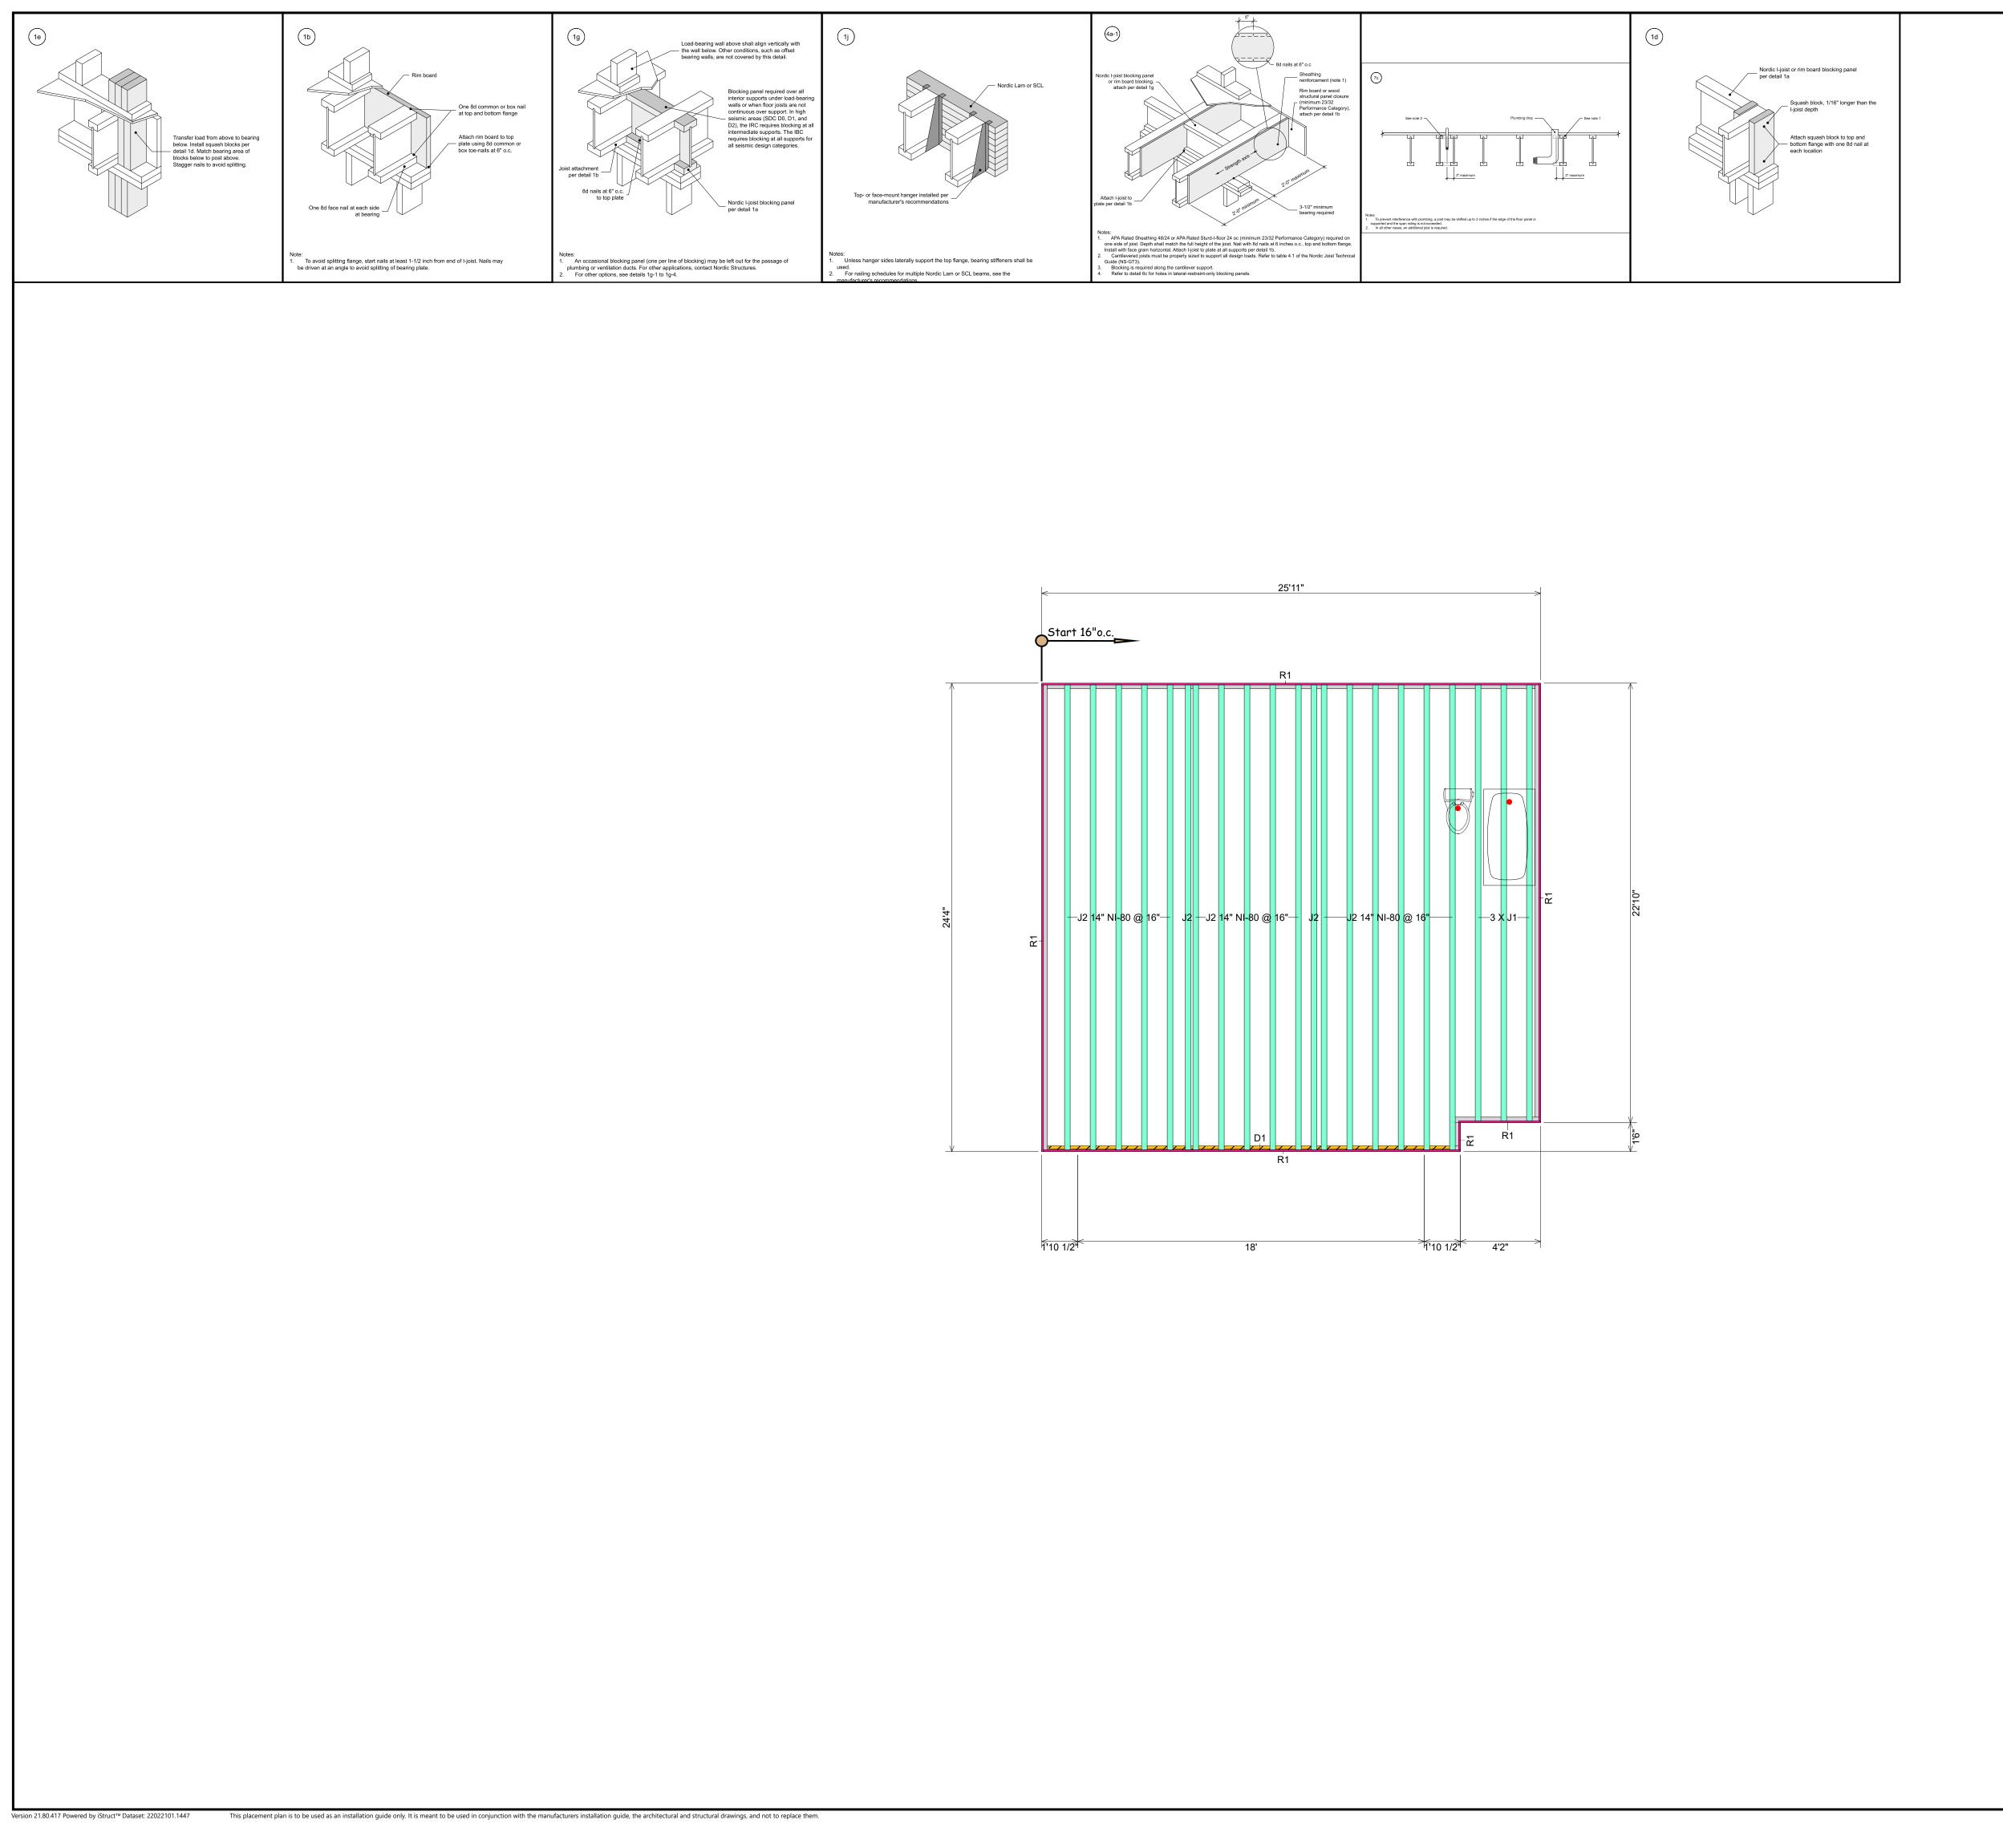

| Note: All non-structural roof members are not included in this design quote. |                                |       |       |     |       |     |        |
|------------------------------------------------------------------------------|--------------------------------|-------|-------|-----|-------|-----|--------|
| Note: Beam sizes may have been re-designed due to design loads.              |                                |       |       |     |       |     |        |
| BONUS ROOM                                                                   |                                |       |       |     |       |     |        |
| I Joist (Flush)                                                              |                                |       |       |     |       |     |        |
| Label                                                                        | Description                    | Width | Depth | Qty | Plies | Pcs | Length |
| J1                                                                           | NI-80                          | 3.5   | 14    |     |       | 3   | 24-0-0 |
| J2                                                                           | NI-80                          | 3.5   | 14    |     |       | 18  | 26-0-0 |
| LVL/LSL (Dropped)                                                            |                                |       |       |     |       |     |        |
| Label                                                                        | Description                    | Width | Depth | Qty | Plies | Pcs | Length |
| D1                                                                           | 2.0E Rigidlam LVL              | 1.75  | 18    | 1   | 2     | 2   | 22-0-0 |
| Rim Board                                                                    |                                |       |       |     |       |     |        |
| Label                                                                        | Description                    | Width | Depth | Qty | Plies | Pcs | Length |
| R1                                                                           | Norbord Rimboard<br>1.125 X 14 | 1.125 | 14    |     |       | 9   | 12-0-0 |