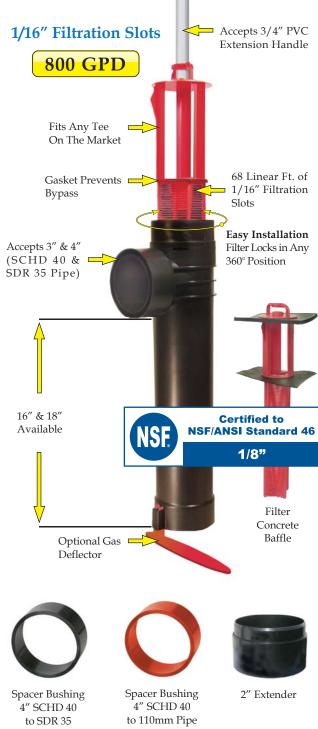

### PL-68 Filter and Tee

PL-68 is much more than just an effluent filter. The housing can also be used as an inlet baffle (tee) or an outlet baffle. The housing is designed to accept Polylok's snap in gas deflector to deflect gas bubbles away from the tee and to keep the solids in the tank.

#### **Features:**

- Offers 68 linear feet of 1/16" filter slots, which significantly extends time between cleaning.
- Accepts 3/4" PVC handle.
- Locks in any 360° position when used with PL-68 Tee.
- PL-68 Housing can be used as an inlet or outlet tee.
- Gasket prevents bypass.

#### **PL-68 Installation:**

Ideal for residential waste flows up to 800 gallons per day (GPD). Easily installs in any new or existing 4" outlet tee.

- 1. Locate the outlet of the septic tank.
- 2. Remove the tank cover and pump tank if necessary.
- 3. Glue the filter housing to the outlet pipe, or use a Polylok Extend & Lok if not enough pipe exists.
- 4. Insert the PL-68 filter into tee.
- 5. Replace and secure the septic tank cover.

#### **PL-68 Maintenance:**

The PL-68 Effluent Filter will operate efficiently for several years under normal conditions before requiring cleaning. It is recommended that the filter be cleaned every time the tank is pumped, or at least every three years.

- 1. Do not use plumbing when filter is removed.
- 2. Pull PL-68 out of the tee.
- 3. Hose off filter over the septic tank. Make sure all solids fall back into septic tank.
- 4. Insert filter back into tee/housing.