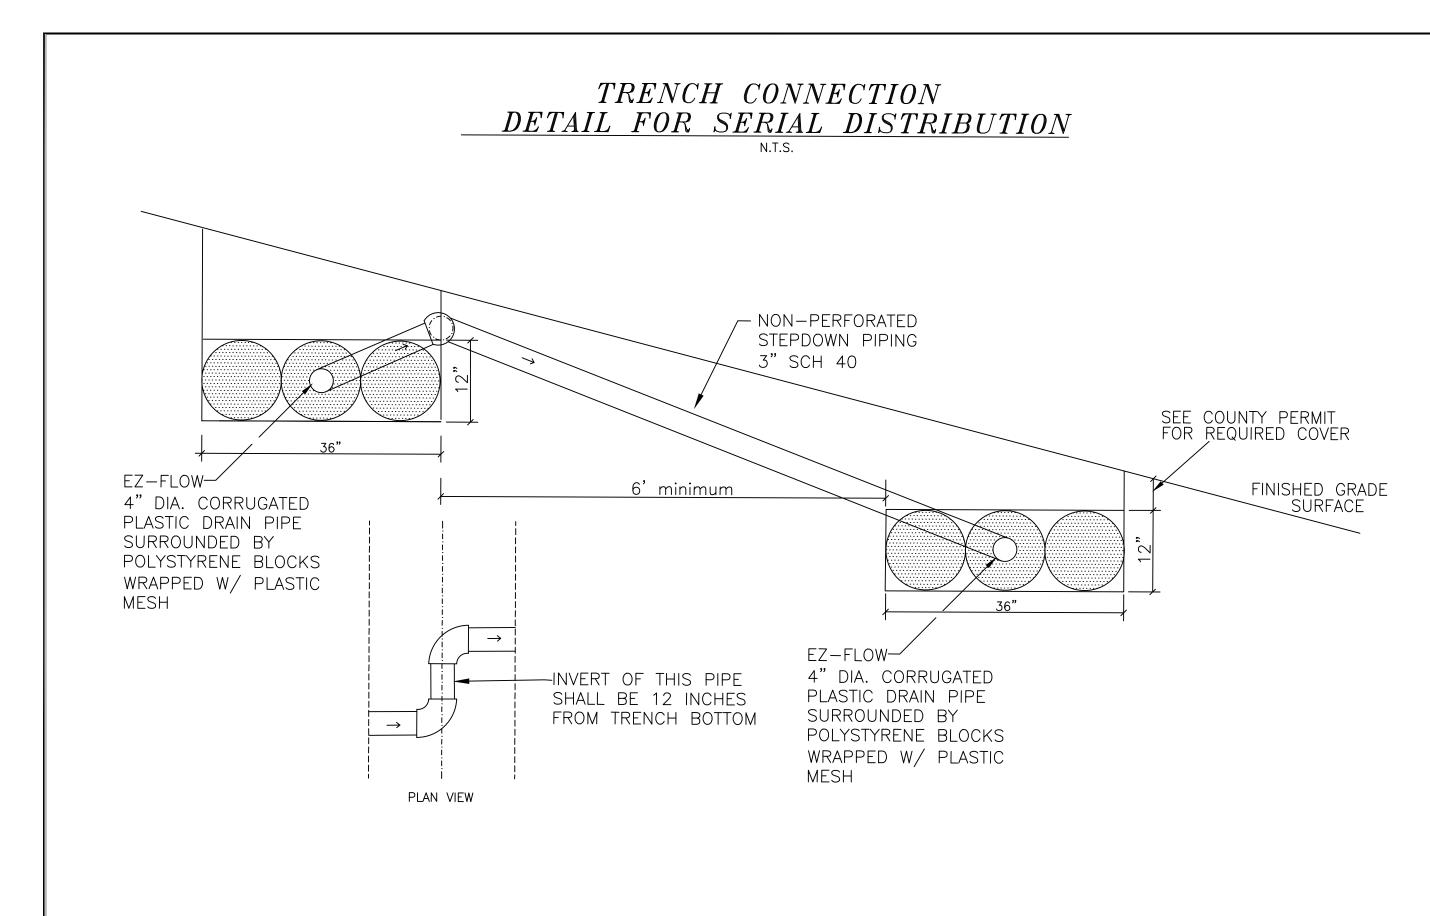

#### Notes:

- 1. Other systems include 10" and 12" bed systems. Bed size will dictate the number of bundles.
- 2. System dimensions are dependent upon bundle diameter and configuration.
- 3. LLP is for "Low Pressure Pipe" in which a pressurized distribution pipe is field installed within the corrugated pipe.
- 4. Internal pipe and couplings meet the requirements of ASTM F405.
- 5. Bundles are also available without geotextile between the netting and synthetic aggregrate.