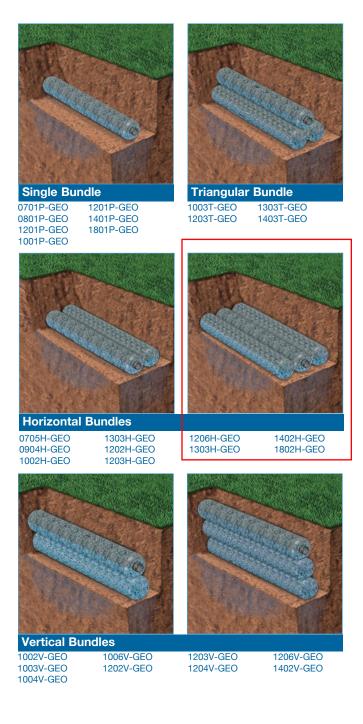

## GEOSYNTHETIC AGGREGATE TECHNOLOGY

EZflow by Infiltrator is an environmentally friendly replacement to traditional stone and pipe drainfields using an engineered geosynthetic aggregate modular design. The EZflow system is designed to improve infiltration performance by eliminating the fines associated with crushed stone, and reducing compaction and embedment associated with stone. Preassembled units include a 3" or 4" perforated pipe surrounded by aggregate and held in place with a durable high-strength netting. This product comes in easy-to-contour 5' and 10' lengths and in diameters of 7, 8, 9, 10, 12, 13, or 14 inches.

#### Notes:

- 1. Other systems include 10" and 12" bed systems. Bed size will dictate the number of bundles.
- 2. System dimensions are dependent upon bundle diameter and configuration.
- 3. LLP is for "Low Pressure Pipe" in which a pressurized distribution pipe is field installed within the corrugated pipe.
- 4. Internal pipe and couplings meet the requirements of ASTM F405.
- 5. Bundles are also available without geotextile between the netting and synthetic aggregrate.