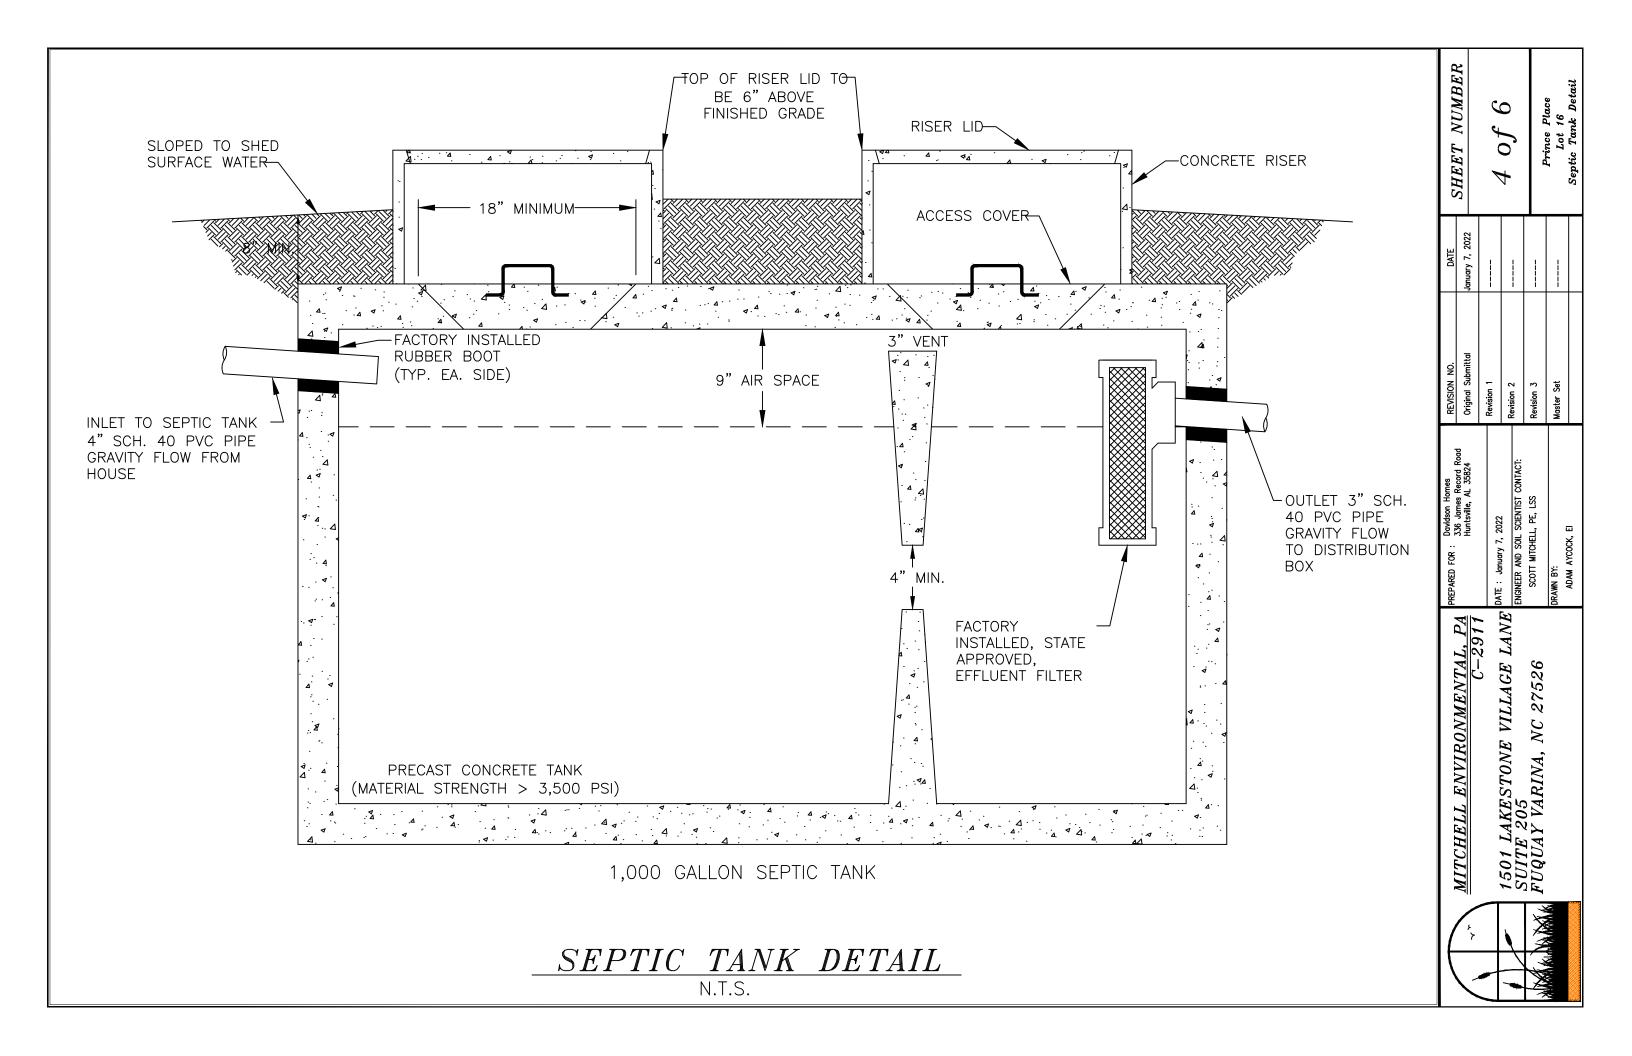

### PL-68 Filter and Tee

PL-68 is much more than just an effluent filter. The housing can also be used as an inlet baffle (tee) or an outlet baffle. The housing is designed to accept Polylok's snap in gas deflector to deflect gas bubbles away from the tee and to keep the solids in the tank.

#### **Features:**

- Offers 68 linear feet of 1/16" filter slots, which significantly extends time between cleaning.
- Accepts 3/4" PVC handle.
- Locks in any 360° position when used with PL-68 Tee.
- PL-68 Housing can be used as an inlet or outlet tee.
- Gasket prevents bypass.

#### **PL-68 Installation:**

Ideal for residential waste flows up to 800 gallons per day (GPD). Easily installs in any new or existing 4" outlet tee.

- 1. Locate the outlet of the septic tank.
- 2. Remove the tank cover and pump tank if necessary.
- 3. Glue the filter housing to the outlet pipe, or use a Polylok Extend & Lok if not enough pipe exists.
- 4. Insert the PL-68 filter into tee.
- 5. Replace and secure the septic tank cover.