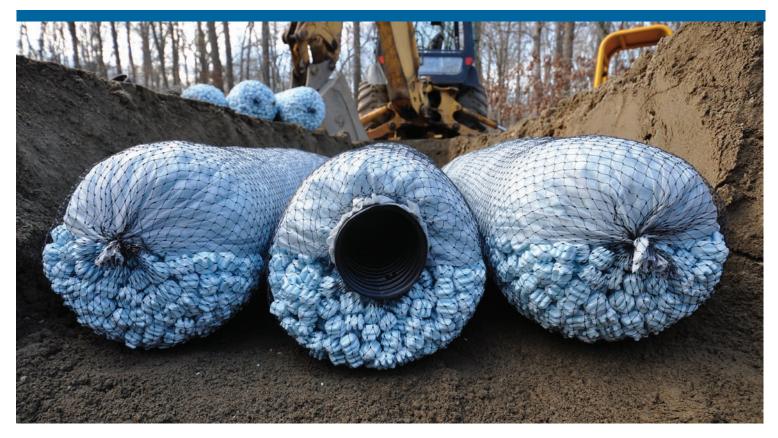

## GEOSYNTHETIC AGGREGATE TECHNOLOGY

EZflow by Infiltrator is an environmentally friendly replacement to traditional stone and pipe drainfields using an engineered geosynthetic aggregate modular design. The EZflow system is designed to improve infiltration performance by eliminating the fines associated with crushed stone, and reducing compaction and embedment associated with stone. Preassembled units include a 3" or 4" perforated pipe surrounded by aggregate and held in place with a durable high-strength netting. This product comes in easy-to-contour 5' and 10' lengths and in diameters of 7, 8, 9, 10, 12, 13, or 14 inches.

Lightweight expanded polystyrene construction offers structural integrity and resists compaction. Engineered flow-channels increase void space creating improved water flow and greater storage.

# **Compared with stone and pipe, benefits include:**

- · Always clean and free of fines
- Bundles are quick to install, saving costs on heavy machinery and labor
- Modular construction allows configurations to match trench dimensions for most system shapes and sizes
- Engineered for optimal storage and absorption efficiencies
- Ability to contour along sloped sites and around trees or landscaping
- Lightweight system is perfect for repairs and tight job sites
- · Easily hand-carried into position reducing time and labor
- · 5' or 10' lengths with simple snap, internal couplers
- Easier cleanup at the job site with the elimination of stone
- Manufactured from recycled materials rather than a mined natural resource
- A wide variety of diameters and configurations to meet any installation professional's needs
- Approved in many jurisdictions with an increased efficiency rating, reducing drainfield size
- · Backed by the leader in the onsite wastewater industry