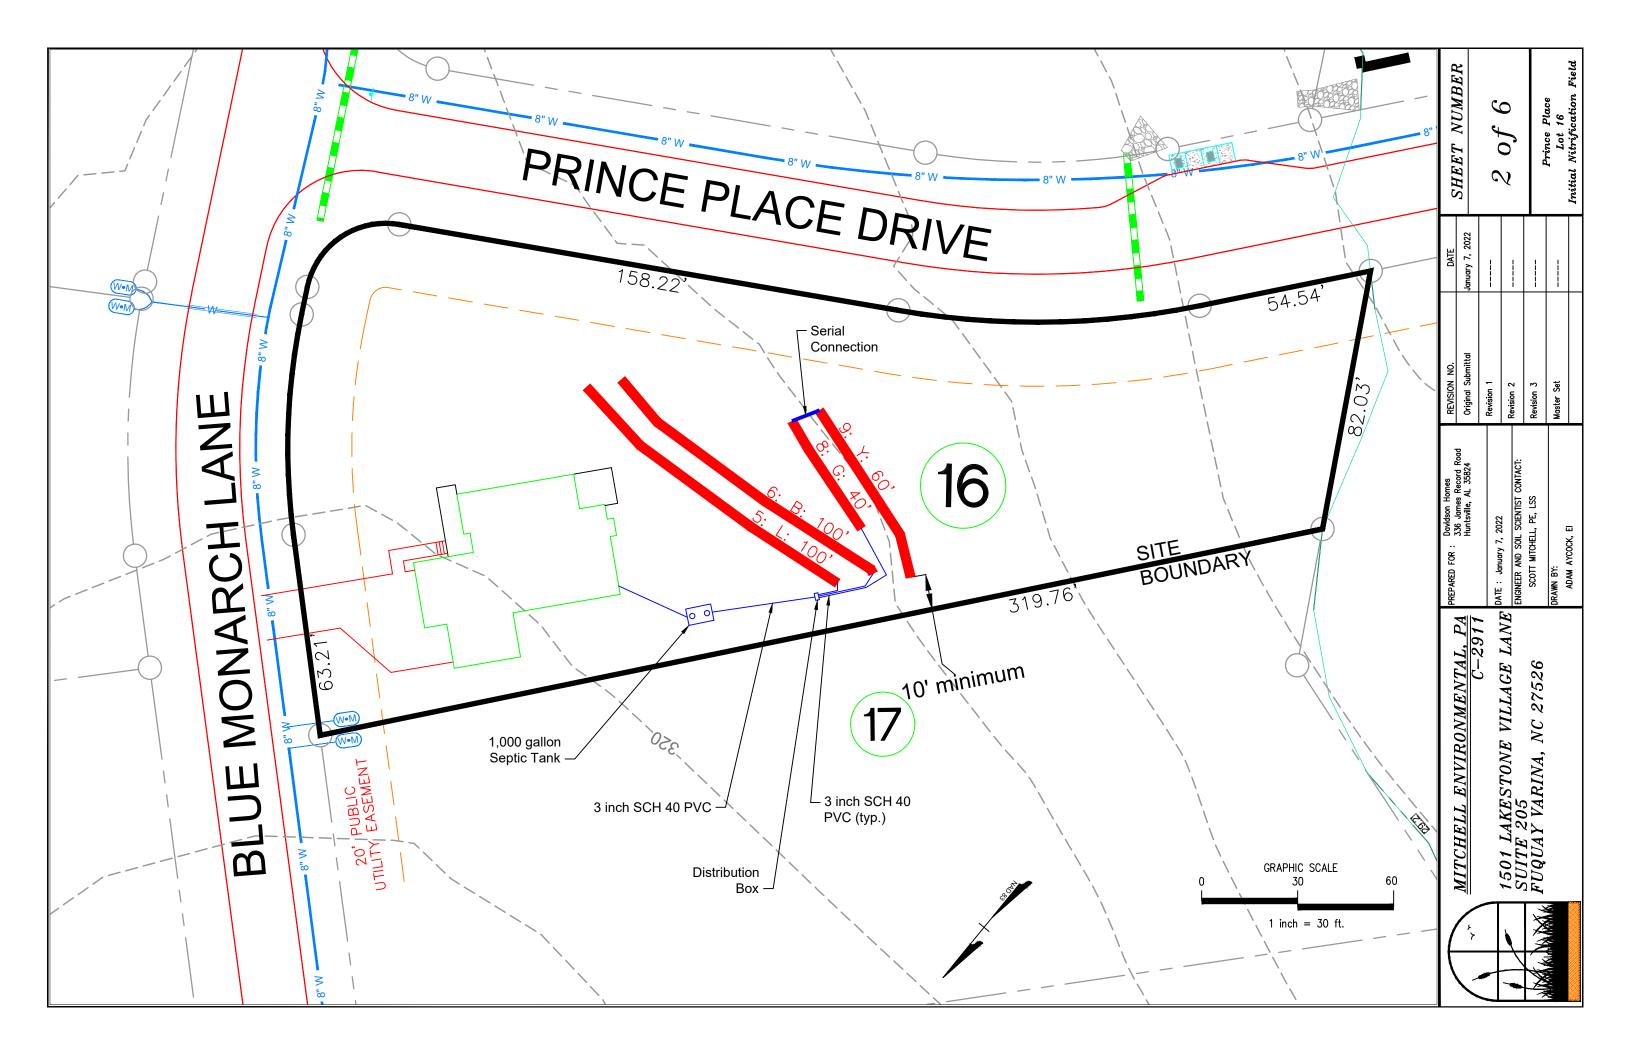

#### PRESSURE MANIFOLD DESIGN

| Name: Davidso            | on Homes             |               | P.I.N. #:   | 0633-87-2079       |              | D #:           | N/A            |                         |
|--------------------------|----------------------|---------------|-------------|--------------------|--------------|----------------|----------------|-------------------------|
| Address: Blue Mo         | onarch Lane          |               | Subdiv:     | Prince Place       |              | Lot#:          | <u>16</u>      |                         |
| # of BDR: <u>3</u>       | Daily Flow:          | <u>360</u>    | gal/day     | L.T.A.R.:          | <u>0.300</u> | gal/day/sq.ft  |                |                         |
| Septic Tank: <u>1000</u> | gals (min.)          | Pump Tank:    | <u>1200</u> | gals (min.)        | Sq. Foot:    | <u>600</u>     | Stone Depth:   | <u>N/A</u><br>(Vertical |
| Number of Taps:          | <u>4</u>             | Length of     | Trenches:   | Varies             | ft(See Tap   | Chart for Det  | ails)          | Panel Block)            |
| Depth of Trenches:       | <u>see Harnett C</u> | County Permit | М           | anifold Length:    | <u>42</u>    | in             |                |                         |
| Manifold Diameter:       | 4 in sch 80pvc       | (minimum)     | Tap Confi   | iguration: 6 in s  | pacing       | <u>1</u>       | side(s) of mar | nifold                  |
| Supply Line: length:     | <u>120</u>           | ft            |             | Diameter:          | <u>2</u>     | in sch 40pvc   |                |                         |
| Friction Loss + Fittin   | g Loss:              | <u>2.87</u>   | ft(supply   | line length + 70'  | for fitting  | s in pump tank | ()             |                         |
| Design Head:             | <u>2.0</u>           | ft            | Elevation   | Head:              | <u>6.45</u>  | ft             |                |                         |
| Vent Hole Size:          | <u>3/16</u>          | in            | Orifice Co  | pefficient of Disc | charge:      | <u>0.60</u>    |                |                         |
| Orifice Coefficient of   | Contraction:         | <u>0.62</u>   | Orifice Co  | pefficient of Velo | ocity:       | <u>0.97</u>    |                |                         |
| Maximum Head Supp        | lied by Select       | ed Pump(s) a  | t Total Des | sign Flowrate:     |              | <u>22</u>      | ft             |                         |
| Orifice / Vent Hole Fl   | owrate:              | <u>1.94</u>   | gpm         | Head Loss at C     | Drifice / Ve | nt Hole:       | <u>1.40</u>    | ft                      |
| Total Head: <u>12.72</u> | ft                   |               | Р           | ump to Deliver:    | <u>27.12</u> | gals/min at    | <u>12.72</u>   | ft head                 |
| Dosing Volume:           | <u>182.00</u>        | gals.         |             |                    |              |                |                |                         |
| Drawdown: 182.00         | gals divided b       | у             | <u>19</u>   | gals/in =          | <u>9.58</u>  | inches         |                |                         |
|                          |                      |               |             |                    |              |                |                |                         |

#### **TAP CHART**

| Bench Mark      | 4.43   | is = 100.00 | set at    |             | EG at MV monument |          | Design Head:   | 2.0            |           |
|-----------------|--------|-------------|-----------|-------------|-------------------|----------|----------------|----------------|-----------|
| Pump tank elev. |        | 3.75        | 100.68    | Pump elev.  | 95.68             |          | Manifold elev. | 102.13         |           |
| line            | color  | rod read    | Elevation | length      | hole size         | flow/tap | gal/day        | trench area    | LINE LTAR |
| 1               | nf     | 3.30        | 101.13    | 45          | 1/2in SCH 80      | 5.48     | 78.35          | 135            | 0.5804    |
| 2               | nf     | 3.50        | 100.93    | 55          | 1/2in SCH 40      | 7.11     | 101.65         | 165            | 0.6161    |
| 3               | Purple | 3.73        | 100.70    | 55          | 1/2in SCH 40      | 7.11     | 101.65         | 165            | 0.6161    |
| 4               | White  | 4.17        | 100.26    | 45          | 1/2in SCH 80      | 5.48     | 78.35          | 135            | 0.5804    |
|                 |        | total       | feet =    | 200         | gal/min =         | 25.2     |                | LTAR =         | 0.3000    |
| % of Pipe Vol.  |        | 140         |           | Des. Flow   | 360.00            |          |                | (Itar + 5%)    | 0.3150    |
| Dose Volume     |        | 182.00      |           | Pump Run=   | : 14.30           |          |                | (Itar W/ INOV) | 0.6000    |
| Dose Pump Tim   | e      | 7.23        |           | Tank Gal/IN | 19                |          |                | (ltar + 5%)    | 0.6300    |
| Drawdown in Ind | ches   | 9.58        |           | Elev. Head  | 6.45              |          |                |                |           |
| Supply Line Ler | gth    | 120         |           |             |                   |          |                |                |           |