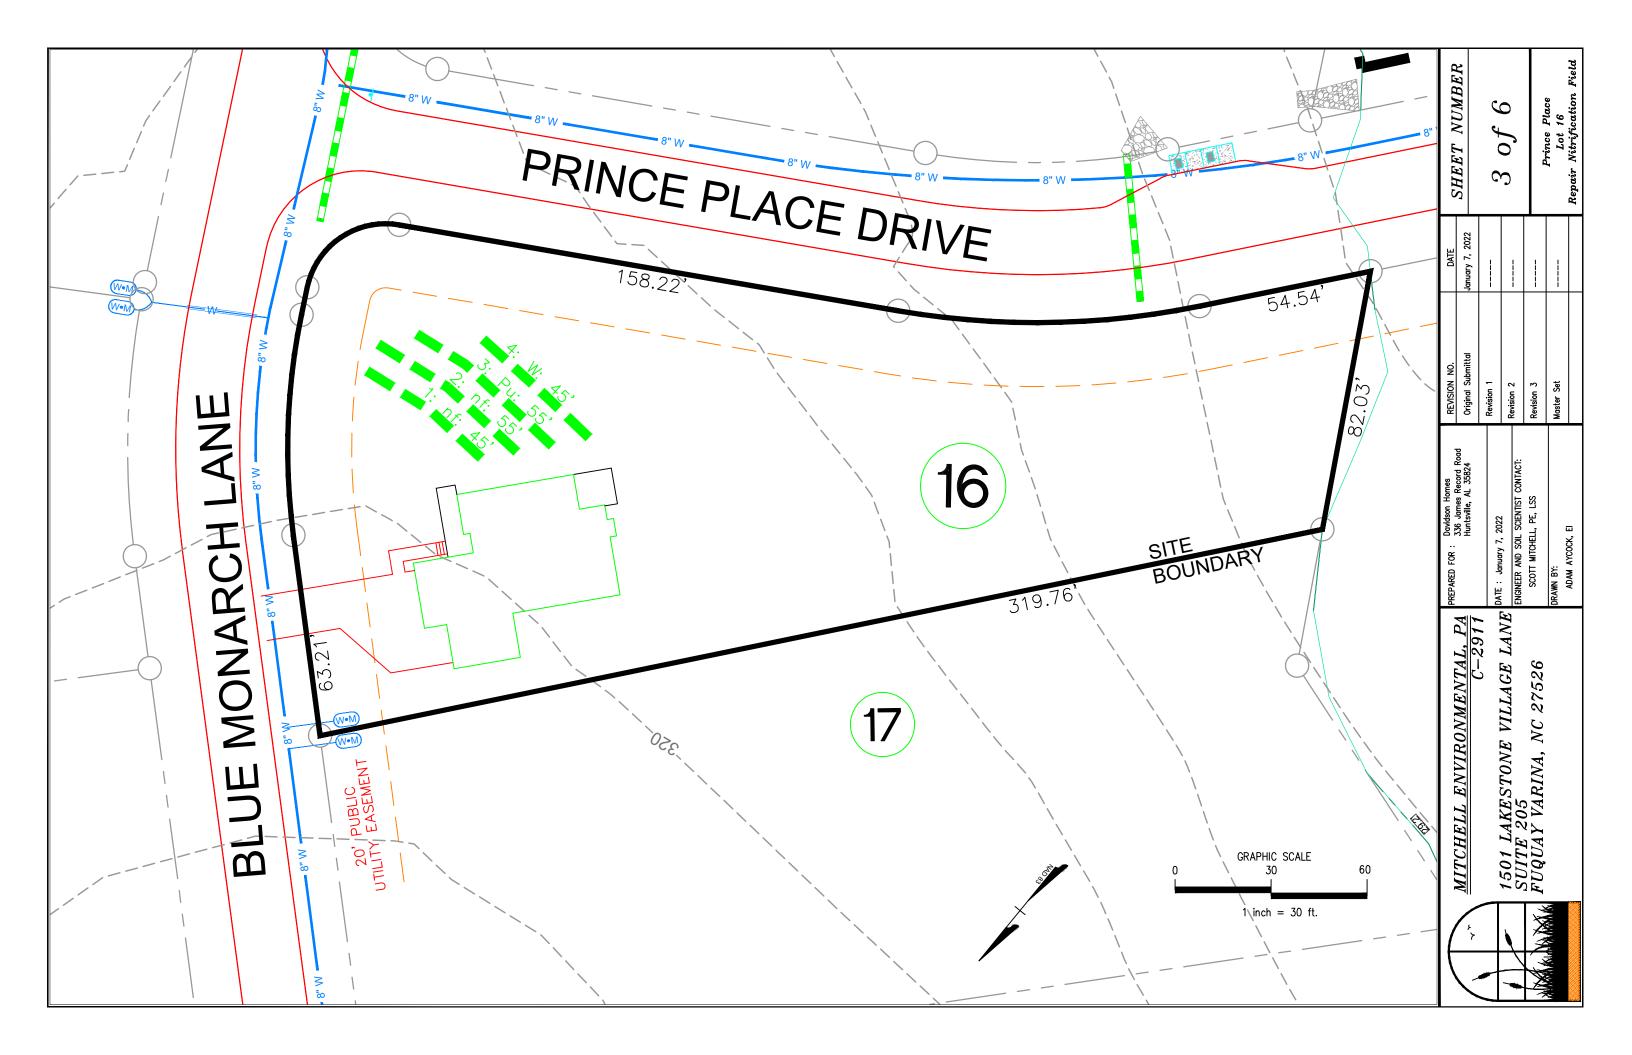

#### PRESSURE MANIFOLD DESIGN

| Name: Davidso            | on Homes             |               | P.I.N. #:   | 0633-87-2079       |              | D #:           | N/A            |                         |
|--------------------------|----------------------|---------------|-------------|--------------------|--------------|----------------|----------------|-------------------------|
| Address: Blue Mo         | onarch Lane          |               | Subdiv:     | Prince Place       |              | Lot#:          | <u>16</u>      |                         |
| # of BDR: <u>3</u>       | Daily Flow:          | <u>360</u>    | gal/day     | L.T.A.R.:          | <u>0.300</u> | gal/day/sq.ft  |                |                         |
| Septic Tank: <u>1000</u> | gals (min.)          | Pump Tank:    | <u>1200</u> | gals (min.)        | Sq. Foot:    | <u>600</u>     | Stone Depth:   | <u>N/A</u><br>(Vertical |
| Number of Taps:          | <u>4</u>             | Length of     | Trenches:   | Varies             | ft(See Tap   | Chart for Det  | ails)          | Panel Block)            |
| Depth of Trenches:       | <u>see Harnett C</u> | County Permit | М           | anifold Length:    | <u>42</u>    | in             |                |                         |
| Manifold Diameter:       | 4 in sch 80pvc       | (minimum)     | Tap Confi   | iguration: 6 in s  | pacing       | <u>1</u>       | side(s) of mar | nifold                  |
| Supply Line: length:     | <u>120</u>           | ft            |             | Diameter:          | <u>2</u>     | in sch 40pvc   |                |                         |
| Friction Loss + Fittin   | g Loss:              | <u>2.87</u>   | ft(supply   | line length + 70'  | for fitting  | s in pump tank | ()             |                         |
| Design Head:             | <u>2.0</u>           | ft            | Elevation   | Head:              | <u>6.45</u>  | ft             |                |                         |
| Vent Hole Size:          | <u>3/16</u>          | in            | Orifice Co  | pefficient of Disc | charge:      | <u>0.60</u>    |                |                         |
| Orifice Coefficient of   | Contraction:         | <u>0.62</u>   | Orifice Co  | pefficient of Velo | ocity:       | <u>0.97</u>    |                |                         |
| Maximum Head Supp        | lied by Select       | ed Pump(s) a  | t Total Des | sign Flowrate:     |              | <u>22</u>      | ft             |                         |
| Orifice / Vent Hole Fl   | owrate:              | <u>1.94</u>   | gpm         | Head Loss at C     | Drifice / Ve | nt Hole:       | <u>1.40</u>    | ft                      |
| Total Head: <u>12.72</u> | ft                   |               | Р           | ump to Deliver:    | <u>27.12</u> | gals/min at    | <u>12.72</u>   | ft head                 |
| Dosing Volume:           | <u>182.00</u>        | gals.         |             |                    |              |                |                |                         |
| Drawdown: 182.00         | gals divided b       | у             | <u>19</u>   | gals/in =          | <u>9.58</u>  | inches         |                |                         |
|                          |                      |               |             |                    |              |                |                |                         |

#### **TAP CHART**

| Bench Mark      | 4.43   | is = 100.00 | set at    |             | EG at MV monument |          | Design Head:   | 2.0            |           |
|-----------------|--------|-------------|-----------|-------------|-------------------|----------|----------------|----------------|-----------|
| Pump tank elev. |        | 3.75        | 100.68    | Pump elev.  | 95.68             |          | Manifold elev. | 102.13         |           |
| line            | color  | rod read    | Elevation | length      | hole size         | flow/tap | gal/day        | trench area    | LINE LTAR |
| 1               | nf     | 3.30        | 101.13    | 45          | 1/2in SCH 80      | 5.48     | 78.35          | 135            | 0.5804    |
| 2               | nf     | 3.50        | 100.93    | 55          | 1/2in SCH 40      | 7.11     | 101.65         | 165            | 0.6161    |
| 3               | Purple | 3.73        | 100.70    | 55          | 1/2in SCH 40      | 7.11     | 101.65         | 165            | 0.6161    |
| 4               | White  | 4.17        | 100.26    | 45          | 1/2in SCH 80      | 5.48     | 78.35          | 135            | 0.5804    |
|                 |        | total       | feet =    | 200         | gal/min =         | 25.2     |                | LTAR =         | 0.3000    |
| % of Pipe Vol.  |        | 140         |           | Des. Flow   | 360.00            |          |                | (Itar + 5%)    | 0.3150    |
| Dose Volume     |        | 182.00      |           | Pump Run=   | : 14.30           |          |                | (Itar W/ INOV) | 0.6000    |
| Dose Pump Tim   | e      | 7.23        |           | Tank Gal/IN | 19                |          |                | (ltar + 5%)    | 0.6300    |
| Drawdown in Ind | ches   | 9.58        |           | Elev. Head  | 6.45              |          |                |                |           |
| Supply Line Ler | gth    | 120         |           |             |                   |          |                |                |           |