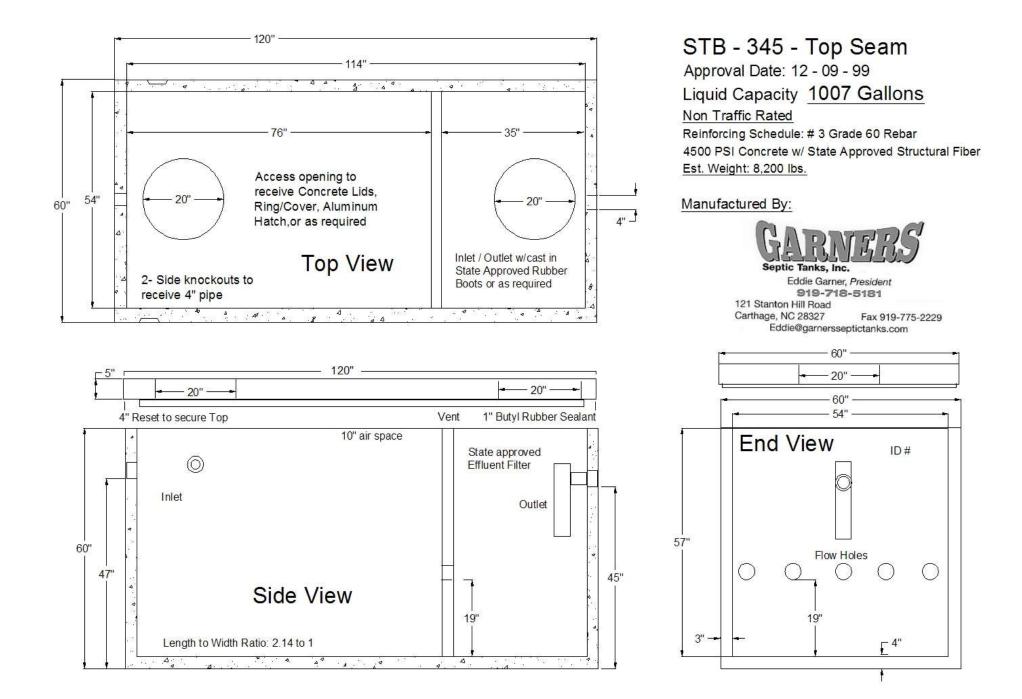

25.2     |                | LTAR =         | 0.3000    |
| % of Pipe Vol.  |        | 140         |           | Des. Flow   | 360.00            |          |                | (Itar + 5%)    | 0.3150    |
| Dose Volume     |        | 182.00      |           | Pump Run=   | : 14.30           |          |                | (Itar W/ INOV) | 0.6000    |
| Dose Pump Tim   | e      | 7.23        |           | Tank Gal/IN | 19                |          |                | (ltar + 5%)    | 0.6300    |
| Drawdown in Ind | ches   | 9.58        |           | Elev. Head  | 6.45              |          |                |                |           |
| Supply Line Ler | gth    | 120         |           |             |                   |          |                |                |           |

Comments:





### PL-68 Filter and Tee

PL-68 is much more than just an effluent filter. The housing can also be used as an inlet baffle (tee) or an outlet baffle. The housing is designed to accept Polylok's snap in gas deflector to deflect gas bubbles away from the tee and to keep the solids in the tank.

#### **Features:**

- Offers 68 linear feet of 1/16" filter slots, which significantly extends time between cleaning.
- Accepts 3/4" PVC handle.
- Locks in any 360° position when used with PL-68 Tee.
- PL-68 Housing can be used as an inlet or outlet tee.
- Gasket prevents bypass.

#### **PL-68 Installation:**

Ideal for residential waste flows up to 800 gallons per day (GPD). Easily installs in any new or existing 4" outlet tee.

- 1. Locate the outlet of the septic tank.
- 2. Remove the tank cove