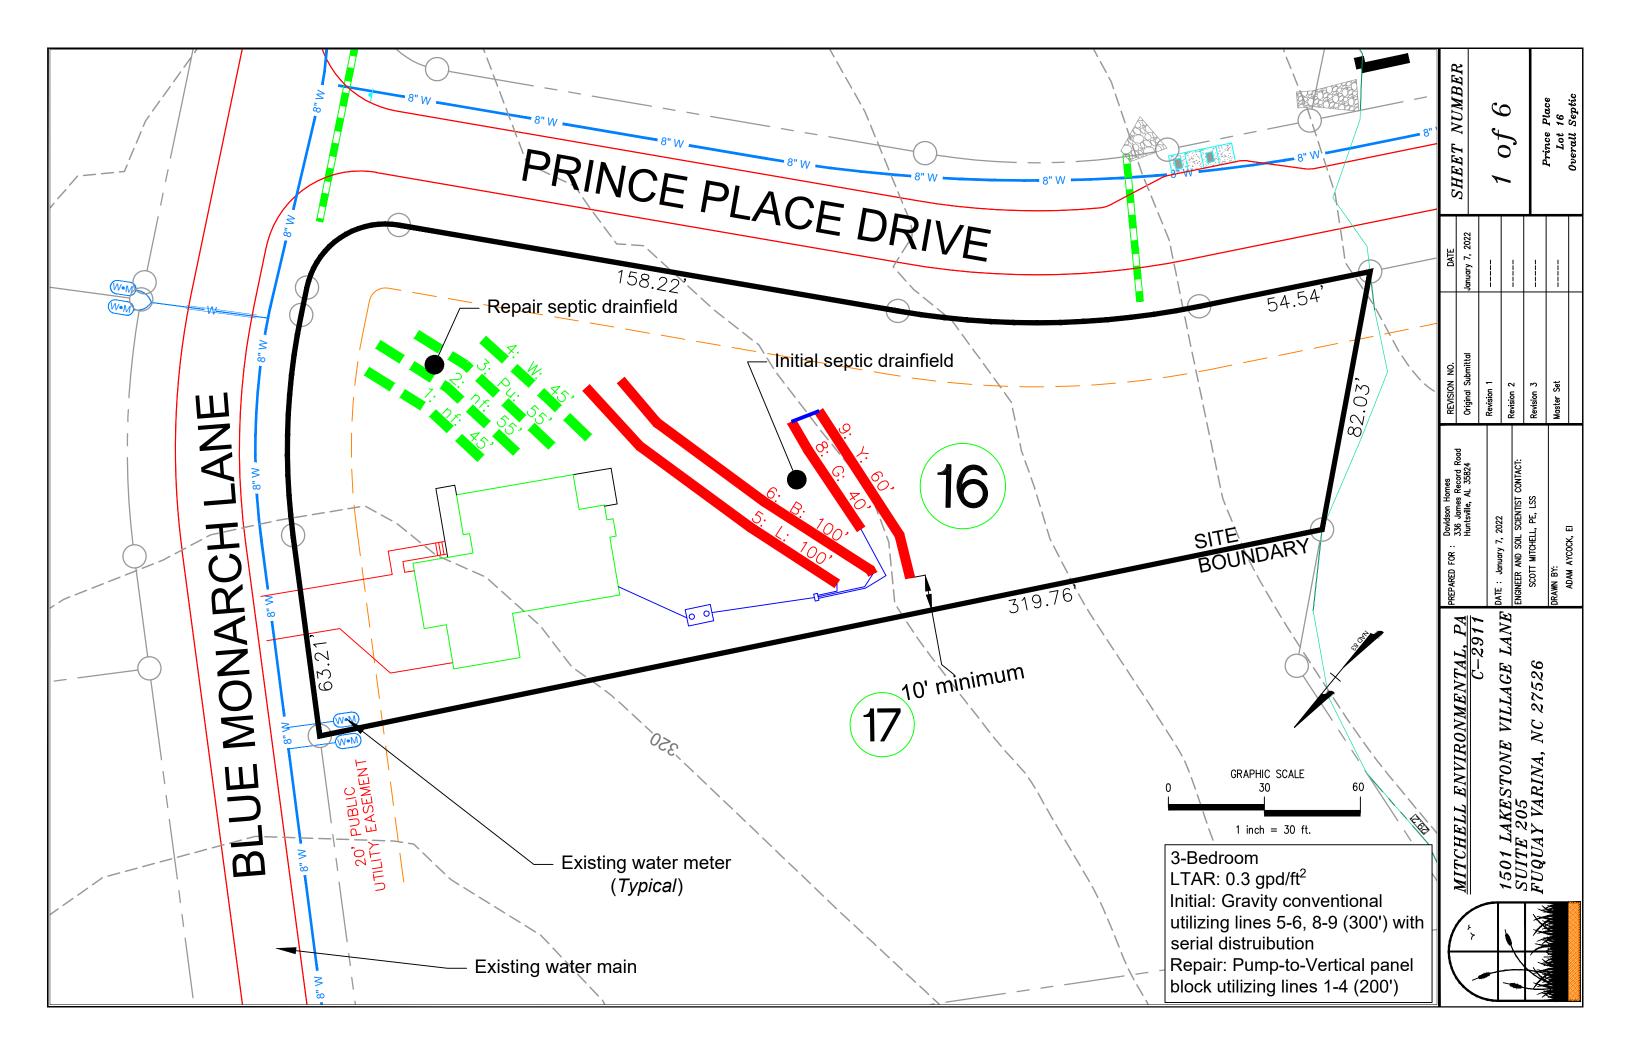

#### PRESSURE MANIFOLD DESIGN

| Name: Davidso            | on Homes             |               | P.I.N. #:   | 0633-87-2079       |              | D #:           | N/A            |                         |
|--------------------------|----------------------|---------------|-------------|--------------------|--------------|----------------|----------------|-------------------------|
| Address: Blue Mo         | onarch Lane          |               | Subdiv:     | Prince Place       |              | Lot#:          | <u>16</u>      |                         |
| # of BDR: <u>3</u>       | Daily Flow:          | <u>360</u>    | gal/day     | L.T.A.R.:          | <u>0.300</u> | gal/day/sq.ft  |                |                         |
| Septic Tank: <u>1000</u> | gals (min.)          | Pump Tank:    | <u>1200</u> | gals (min.)        | Sq. Foot:    | <u>600</u>     | Stone Depth:   | <u>N/A</u><br>(Vertical |
| Number of Taps:          | <u>4</u>             | Length of     | Trenches:   | Varies             | ft(See Tap   | Chart for Det  | ails)          | Panel Block)            |
| Depth of Trenches:       | <u>see Harnett C</u> | County Permit | М           | anifold Length:    | <u>42</u>    | in             |                |                         |
| Manifold Diameter:       | 4 in sch 80pvc       | (minimum)     | Tap Confi   | iguration: 6 in s  | pacing       | <u>1</u>       | side(s) of mar | nifold                  |
| Supply Line: length:     | <u>120</u>           | ft            |             | Diameter:          | <u>2</u>     | in sch 40pvc   |                |                         |
| Friction Loss + Fittin   | g Loss:              | <u>2.87</u>   | ft(supply   | line length + 70'  | for fitting  | s in pump tank | ()             |                         |
| Design Head:             | <u>2.0</u>           | ft            | Elevation   | Head:              | <u>6.45</u>  | ft             |                |                         |
| Vent Hole Size:          | <u>3/16</u>          | in            | Orifice Co  | pefficient of Disc | charge:      | <u>0.60</u>    |                |                         |
| Orifice Coefficient of   | Contraction:         | <u>0.62</u>   | Orifice Co  | pefficient of Velo | ocity:       | <u>0.97</u>    |                |                         |
| Maximum Head Supp        | lied by Select       | ed Pump(s) a  | t Total Des | sign Flowrate:     |              | <u>22</u>      | ft             |                         |
| Orifice / Vent Hole Fl   | owrate:              | <u>1.94</u>   | gpm         | Head Loss at C     | Drifice / Ve | nt Hole:       | <u>1.40</u>    | ft                      |
| Total Head: <u>12.72</u> | ft                   |               | Р           | ump to Deliver:    | <u>27.12</u> | gals/min at    | <u>12.72</u>   | ft head                 |
| Dosing Volume:           | <u>182.00</u>        | gals.         |             |                    |              |                |                |                         |
| Drawdown: 182.00         | gals divided b       | у             | <u>19</u>   | gals/in =          | <u>9.58</u>  | inches         |                |                         |
|                          |                      |               |             |                    |              |                |                |                         |

#### **TAP CHART**

| Bench Mark      | 4.43   | is = 100.00 | set at    |             | EG at MV monument |          | Design Head:   | 2.0            |           |
|-----------------|--------|-------------|-----------|-------------|-------------------|----------|----------------|----------------|-----------|
| Pump tank elev. |        | 3.75        | 100.68    | Pump elev.  | 95.68             |          | Manifold elev. | 102.13         |           |
| line            | color  | rod read    | Elevation | length      | hole size         | flow/tap | gal/day        | trench area    | LINE LTAR |
| 1               | nf     | 3.30        | 101.13    | 45          | 1/2in SCH 80      | 5.48     | 78.35          | 135            | 0.5804    |
| 2               | nf     | 3.50        | 100.93    | 55          | 1/2in SCH 40      | 7.11     | 101.65         | 165            | 0.6161    |
| 3               | Purple | 3.73        | 100.70    | 55          | 1/2in SCH 40      | 7.11     | 101.65         | 165            | 0.6161    |
| 4               | White  | 4.17        | 100.26    | 45          | 1/2in SCH 80      | 5.48     | 78.35          | 135            | 0.5804    |
|                 |        | total       | feet =    | 200         | gal/min =         | 25.2     |                | LTAR =         | 0.3000    |
| % of Pipe Vol.  |        | 140         |           | Des. Flow   | 360.00            |          |                | (Itar + 5%)    | 0.3150    |
| Dose Volume     |        | 182.00      |           | Pump Run=   | : 14.30           |          |                | (Itar W/ INOV) | 0.6000    |
| Dose Pump Tim   | e      | 7.23        |           | Tank Gal/IN | 19                |          |                | (ltar + 5%)    | 0.6300    |
| Drawdown in Ind | ches   | 9.58        |           | Elev. Head  | 6.45              |          |                |                |           |
| Supply Line Ler | gth    | 120         |           |             |                   |          |                |                |           |