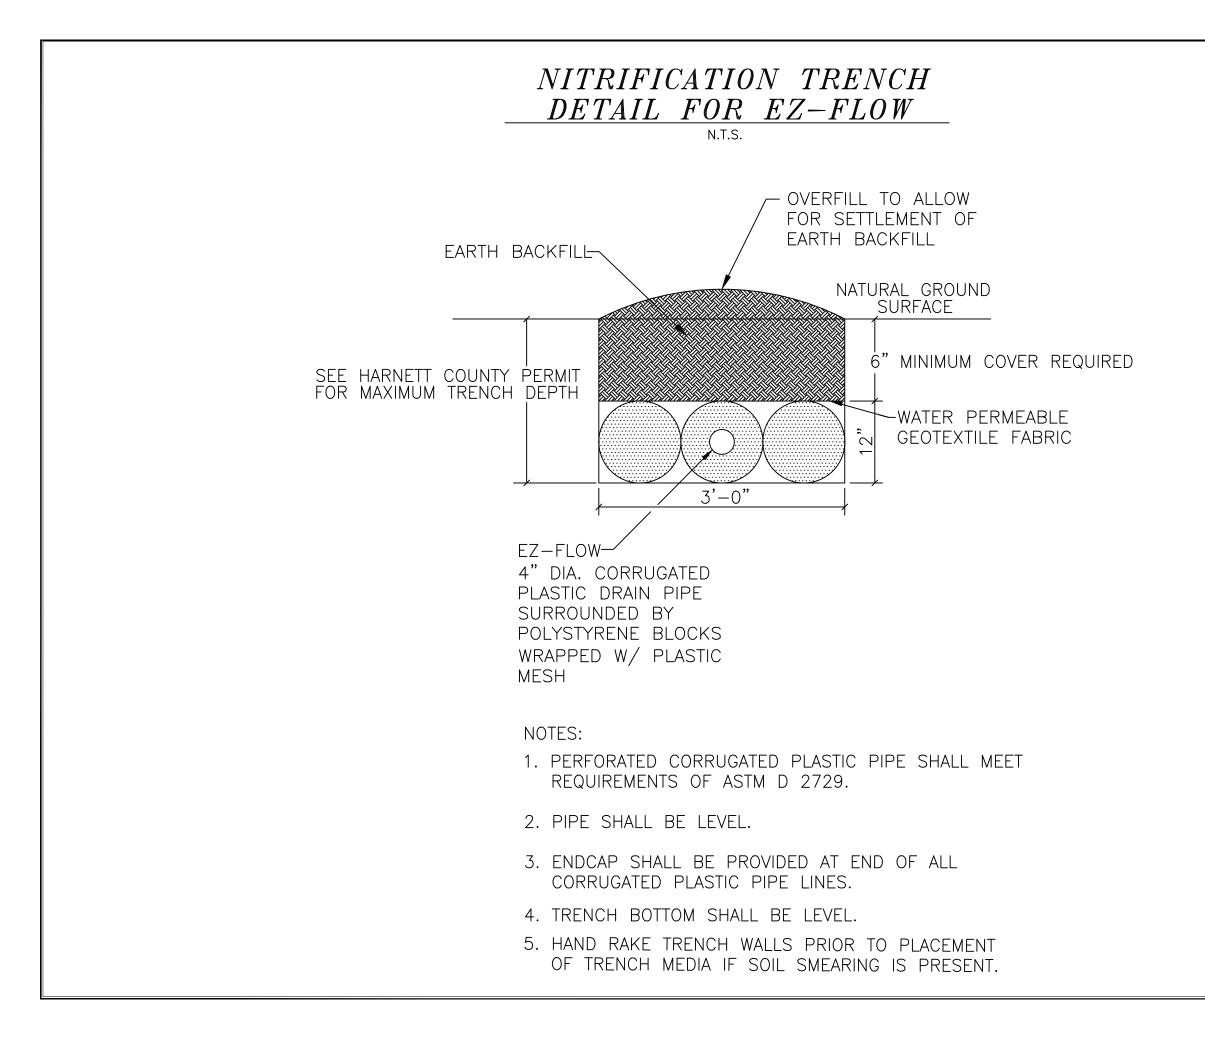

## GEOSYNTHETIC AGGREGATE TECHNOLOGY

EZflow by Infiltrator is an environmentally friendly replacement to traditional stone and pipe drainfields using an engineered geosynthetic aggregate modular design. The EZflow system is designed to improve infiltration performance by eliminating the fines associated with crushed stone, and reducing compaction and embedment associated with stone. Preassembled units include a 3" or 4" perforated pipe surrounded by aggregate and held in place with a durable high-strength netting. This product comes in easy-to-contour 5' and 10' lengths and in diameters of 7, 8, 9, 10, 12, 13, or 14 inches.

Lightweight expanded polystyrene construction offers structural integrity and resists compaction. Engineered flow-channels increase void space creating improved water flow and greater storage.

#### Notes:

- 1. Other systems include 10" and 12" bed systems. Bed size will dictate the number of bundles.
- 2. System dimensions are dependent upon bundle diameter and configuration.
- 3. LLP is for "Low Pressure Pipe" in which a pressurized distribution pipe is field installed within the corrugated pipe.
- 4. Internal pipe and couplings meet the requirements of ASTM F405.
- 5. Bundles are also available without geotextile between the netting and synthetic aggregrate.