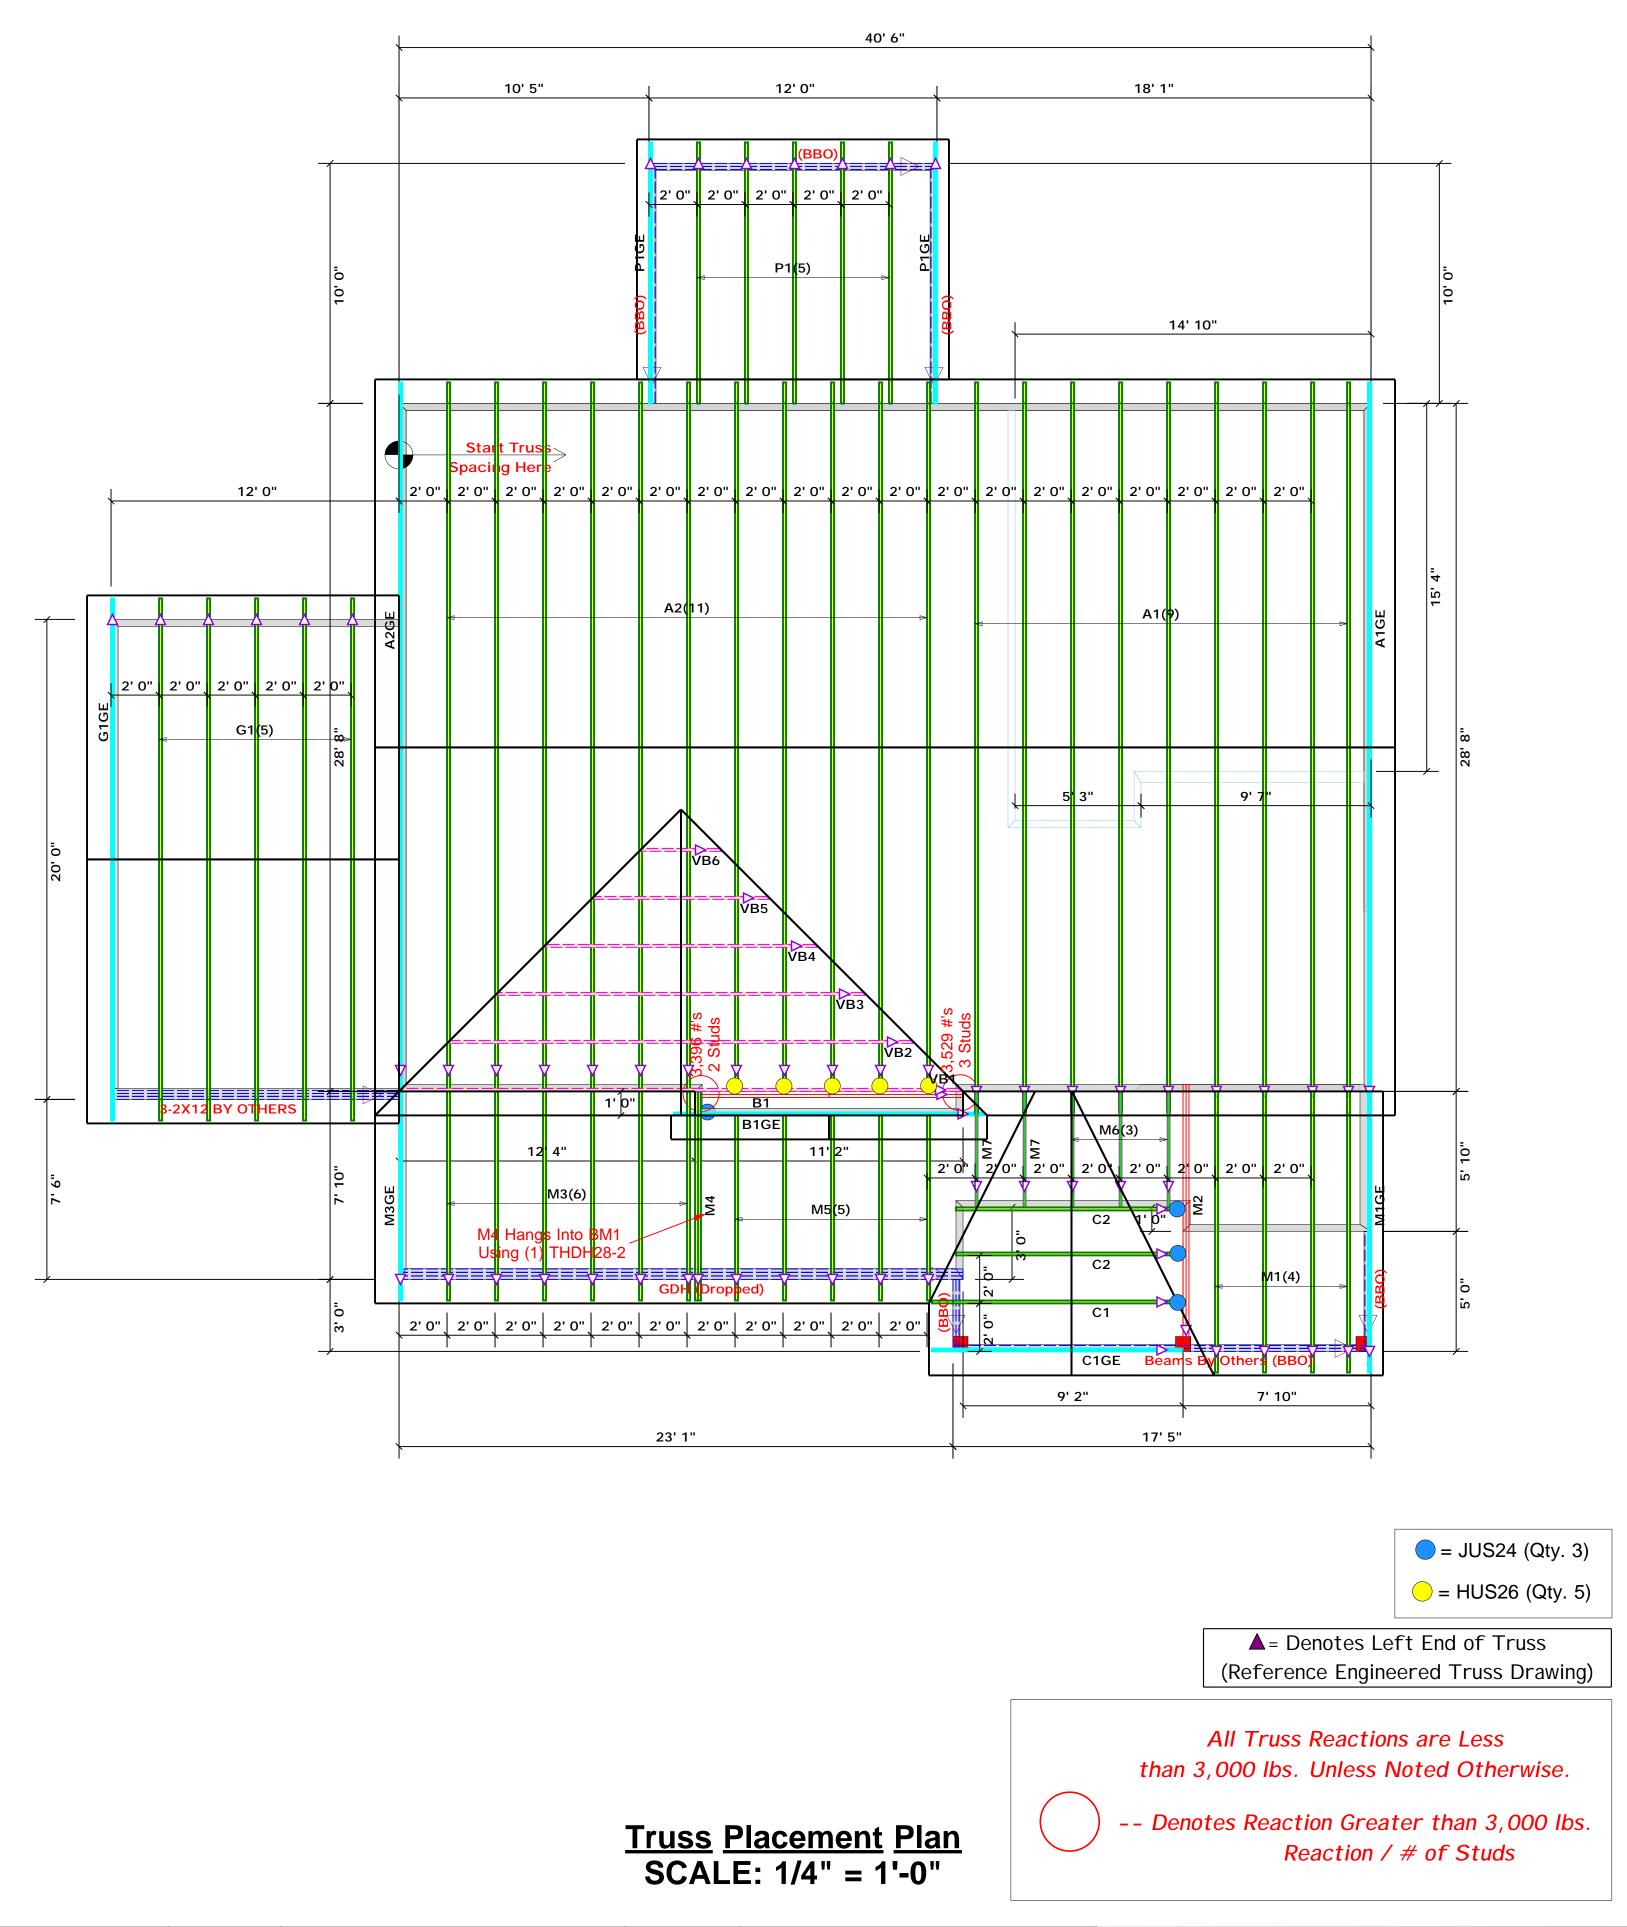

|                                                                                        | CHART FOR JA<br>MASED ON LABLES R5025<br>(R OF JACK STUDG REQUIRE | 5(1) & (6))                                                                                            | BUILDER   | REGENCY                      | CITY/CO.   | ERWIN / HARNETT       | THIS IS A TRUSS PLACEMENT DIAGRAM ONLY.   These trusses are designed as individual building components to be incorporated into the building design at the specification of the building designer. See individual design sheets for each truss design identified on the placement drawing. The building designer is responsible for temporary and permanent bracing of the roof and floor system and for the overall structure. The design of the truss support structure including headers, beams, walls, and columns is the responsibility of the building designer. For general guidance regarding bracing, consult BCSI-B1 and BCSI-B3 provided with the truss delivery package or online @ sbcindustry.com   Bearing reactions less than or equal to 3000# are deemed to comply with the prescriptive Code requirements. The contractor shall refer to the attached Tables (derived from the prescriptive Code requirements ) to determine the minimum foundation size and number of wood studs required to support reactions greater than 3000# but not greater than 15000#. A registered design professional shall be retained to design the support system for any reaction that exceed sthose specified in the attached Tables. A registered design professional shall be retained to design the support system for all reactions that exceed 15000#.   Signature Christine Shivy | COMTECH<br>ROOF & FLOOR<br>TRUSSES & BEAMS<br>Reilly Road Industrial Park<br>Fayetteville, N.C. 28309<br>Phone: (910) 864-8787<br>Fax: (910) 864-4444 |
|----------------------------------------------------------------------------------------|-------------------------------------------------------------------|--------------------------------------------------------------------------------------------------------|-----------|------------------------------|------------|-----------------------|-------------------------------------------------------------------------------------------------------------------------------------------------------------------------------------------------------------------------------------------------------------------------------------------------------------------------------------------------------------------------------------------------------------------------------------------------------------------------------------------------------------------------------------------------------------------------------------------------------------------------------------------------------------------------------------------------------------------------------------------------------------------------------------------------------------------------------------------------------------------------------------------------------------------------------------------------------------------------------------------------------------------------------------------------------------------------------------------------------------------------------------------------------------------------------------------------------------------------------------------------------------------------------------------------------------------------------------------------------------------------------------------|-------------------------------------------------------------------------------------------------------------------------------------------------------|
| NS (1 1700 1<br>3400 2<br>5100 3<br>6800 5<br>10200 6<br>11900 7<br>13600 8<br>15300 9 | FEADER/60RDER                                                     | 03/241 A 10(0)<br>NO3 92112 0 (0.38)<br>NO2L22/14 0 (0.38)<br>NO2L22/14 0 (0.38)<br>NO2L22/14 0 (0.38) | JOB NAME  | LOT 3 AVERY POI NTE          | ADDRESS    | 470 JOSEY WILLIAMS RD |                                                                                                                                                                                                                                                                                                                                                                                                                                                                                                                                                                                                                                                                                                                                                                                                                                                                                                                                                                                                                                                                                                                                                                                                                                                                                                                                                                                           |                                                                                                                                                       |
|                                                                                        | ខ ដី ឆ្នីទី                                                       |                                                                                                        | PLAN      | Elizabeth I I "A" 3 CAR LEFT | MODEL      | Roof                  |                                                                                                                                                                                                                                                                                                                                                                                                                                                                                                                                                                                                                                                                                                                                                                                                                                                                                                                                                                                                                                                                                                                                                                                                                                                                                                                                                                                           |                                                                                                                                                       |
|                                                                                        | 1 2550 1<br>2 5100 2<br>3 7650 3                                  |                                                                                                        | SEAL DATE | 6/26/19                      | DATE REV.  | 01/28/22              |                                                                                                                                                                                                                                                                                                                                                                                                                                                                                                                                                                                                                                                                                                                                                                                                                                                                                                                                                                                                                                                                                                                                                                                                                                                                                                                                                                                           |                                                                                                                                                       |
|                                                                                        | 4 10200 4<br>5 12750 5<br>6 15300 6                               |                                                                                                        | QUOTE #   | Quote #                      | DRAWN BY   | Christine Shivy       |                                                                                                                                                                                                                                                                                                                                                                                                                                                                                                                                                                                                                                                                                                                                                                                                                                                                                                                                                                                                                                                                                                                                                                                                                                                                                                                                                                                           |                                                                                                                                                       |
|                                                                                        |                                                                   |                                                                                                        | JOB #     | J0122-0488                   | SALES REP. | Bob Lewis             |                                                                                                                                                                                                                                                                                                                                                                                                                                                                                                                                                                                                                                                                                                                                                                                                                                                                                                                                                                                                                                                                                                                                                                                                                                                                                                                                                                                           |                                                                                                                                                       |