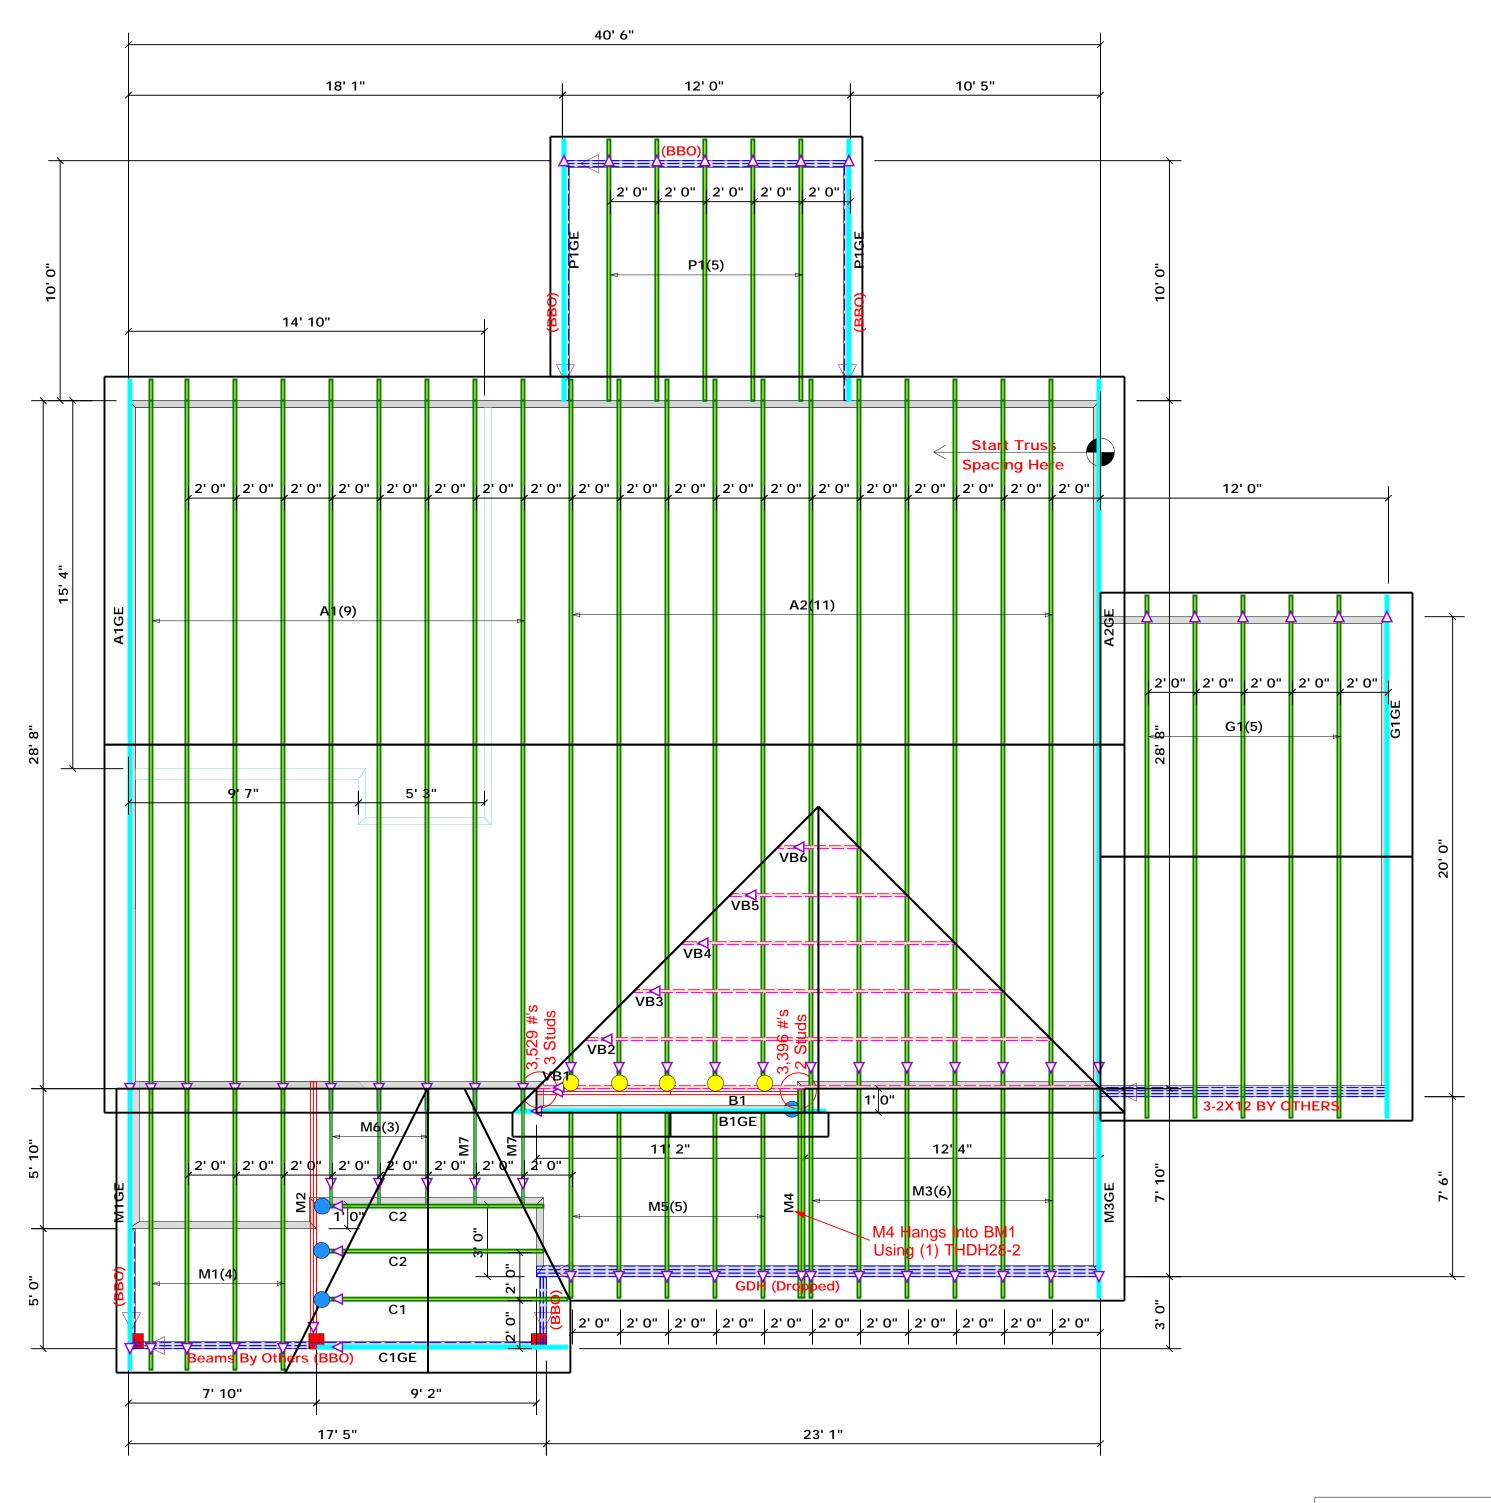

= JUS24 (Qty. 3)
= HUS26 (Qty. 5)

▲ = Denotes Left End of Truss
(Reference Engineered Truss Drawing)

All Truss Reactions are Less

than 3,000 lbs. Unless Noted Otherwise.

-- Denotes Reaction Greater than 3,000 lbs.

Reaction / # of Studs

## Truss Placement Plan SCALE: 1/4" = 1'-0"

|     | LO                                                                          | LOAD CHART FOR JACK STUDS      |  |                          |                                |  |                         |                                   |  |  |  |  |
|-----|-----------------------------------------------------------------------------|--------------------------------|--|--------------------------|--------------------------------|--|-------------------------|-----------------------------------|--|--|--|--|
|     | (0ASEN ON LABLES R502.5(1) & (6)) NUMBER OF JACK STUDG REQUIRED & CA CND OF |                                |  |                          |                                |  |                         |                                   |  |  |  |  |
|     | NUMBER OF DIRECTIONS REQUIRED IN EACHD OF<br>HEADER/STROER                  |                                |  |                          |                                |  |                         |                                   |  |  |  |  |
|     | END REACTION<br>(UF TO)                                                     | AEQ DISTUDS FOR<br>COMY HEADER |  | SND PEACTION<br>(OF 9.0) | NEQTE STUDS FOR CITALN - DARKE |  | IND REACTION<br>(UP TO) | REQ'D STUDS FUR<br>(4) RLY HEASE? |  |  |  |  |
|     | 1700                                                                        | 1                              |  | 2550                     | 1                              |  | 3400                    | 1                                 |  |  |  |  |
|     | 3400                                                                        | 2                              |  | 5100                     | 2                              |  | 6800                    | 2                                 |  |  |  |  |
|     | 5100                                                                        | 3                              |  | 7650                     | 3                              |  | 10200                   | 3                                 |  |  |  |  |
| 1   | 0088                                                                        | 4                              |  | 10200                    | 4                              |  | 13600                   | 4                                 |  |  |  |  |
| - 1 | 8500                                                                        | 5                              |  | 12750                    | 5                              |  | 17000                   | 5                                 |  |  |  |  |
| 1   | 0200                                                                        | á                              |  | 15300                    | 6                              |  |                         |                                   |  |  |  |  |
| 1   | 1900                                                                        | 7                              |  |                          |                                |  |                         |                                   |  |  |  |  |
| 2   | 3600                                                                        | 8                              |  |                          |                                |  |                         |                                   |  |  |  |  |
| 2   | 5300                                                                        | 9                              |  |                          |                                |  |                         |                                   |  |  |  |  |

THIS IS A TRUSS PLACEMENT DIAGRAM ONLY.

These trusses are designed as individual building components to be incorporated into the building design at the specification of the building designer. See individual design sheets for each truss design identified on the placement drawing. The building designer is responsible for temporary and permanent bracing of the roof and floor system and for the overall structure. The design of the truss support structure including headers, beams, walls, and columns is the responsibility of the building designer. For general guidance regarding bracing, consult BCSI-B1 and BCSI-B3 provided with the truss delivery package or online @ sbcindustry.com

Bearing reactions less than or equal to 3000# are deemed to comply with the

Bearing reactions less than or equal to 3000# are deemed to comply with the prescriptive Code requirements. The contractor shall refer to the attached Tables ( derived from the prescriptive Code requirements) to determine the minimum foundation size and number of wood studs required to support reactions greater than 3000# but not greater than 15000#. A registered design professional shall be retained to design the support system for any reaction that exceeds those specified in the attached Tables. A registered design professional shall be retained to design the support system for all reactions that exceed 15000#.