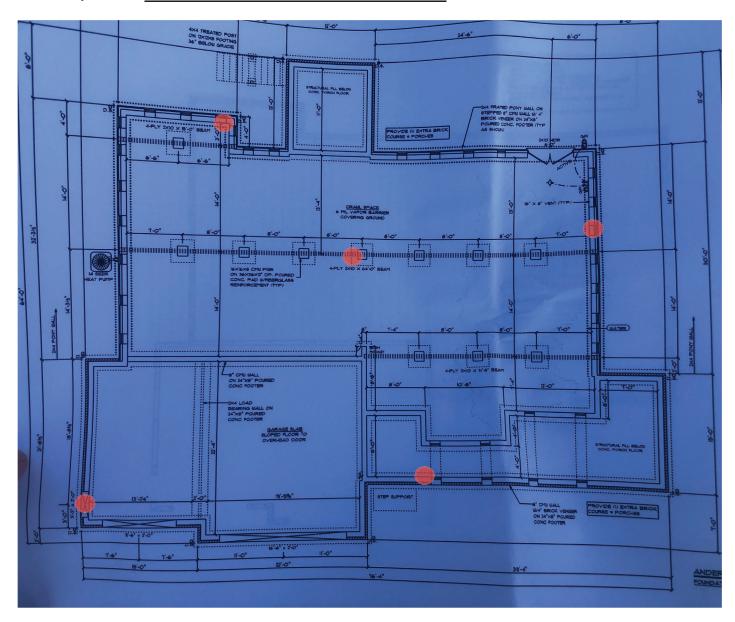

## **SKETCH**

Project No. 201253x037

Project Name: 5015 Hillmon Grove Road

Date: 1 | 19 | 2022

Sketch No. 1

- Approximate location of hand auger boring supplemented w/ DCP testing