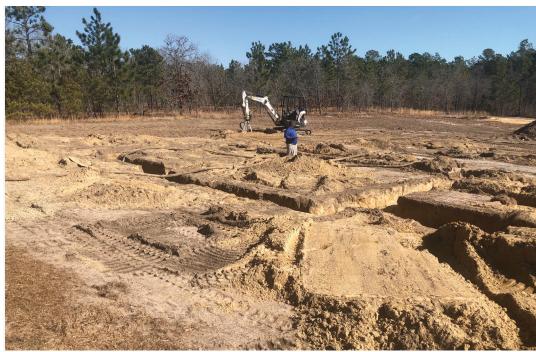

## **PHOTO PAGE**

Project No. <u>201253x037</u>

Project Name: 5015 Hillmon Grove Road

Date: 1 | 19 | 2022

Photo Page No. 1

Site conditions observed

Site conditions observed