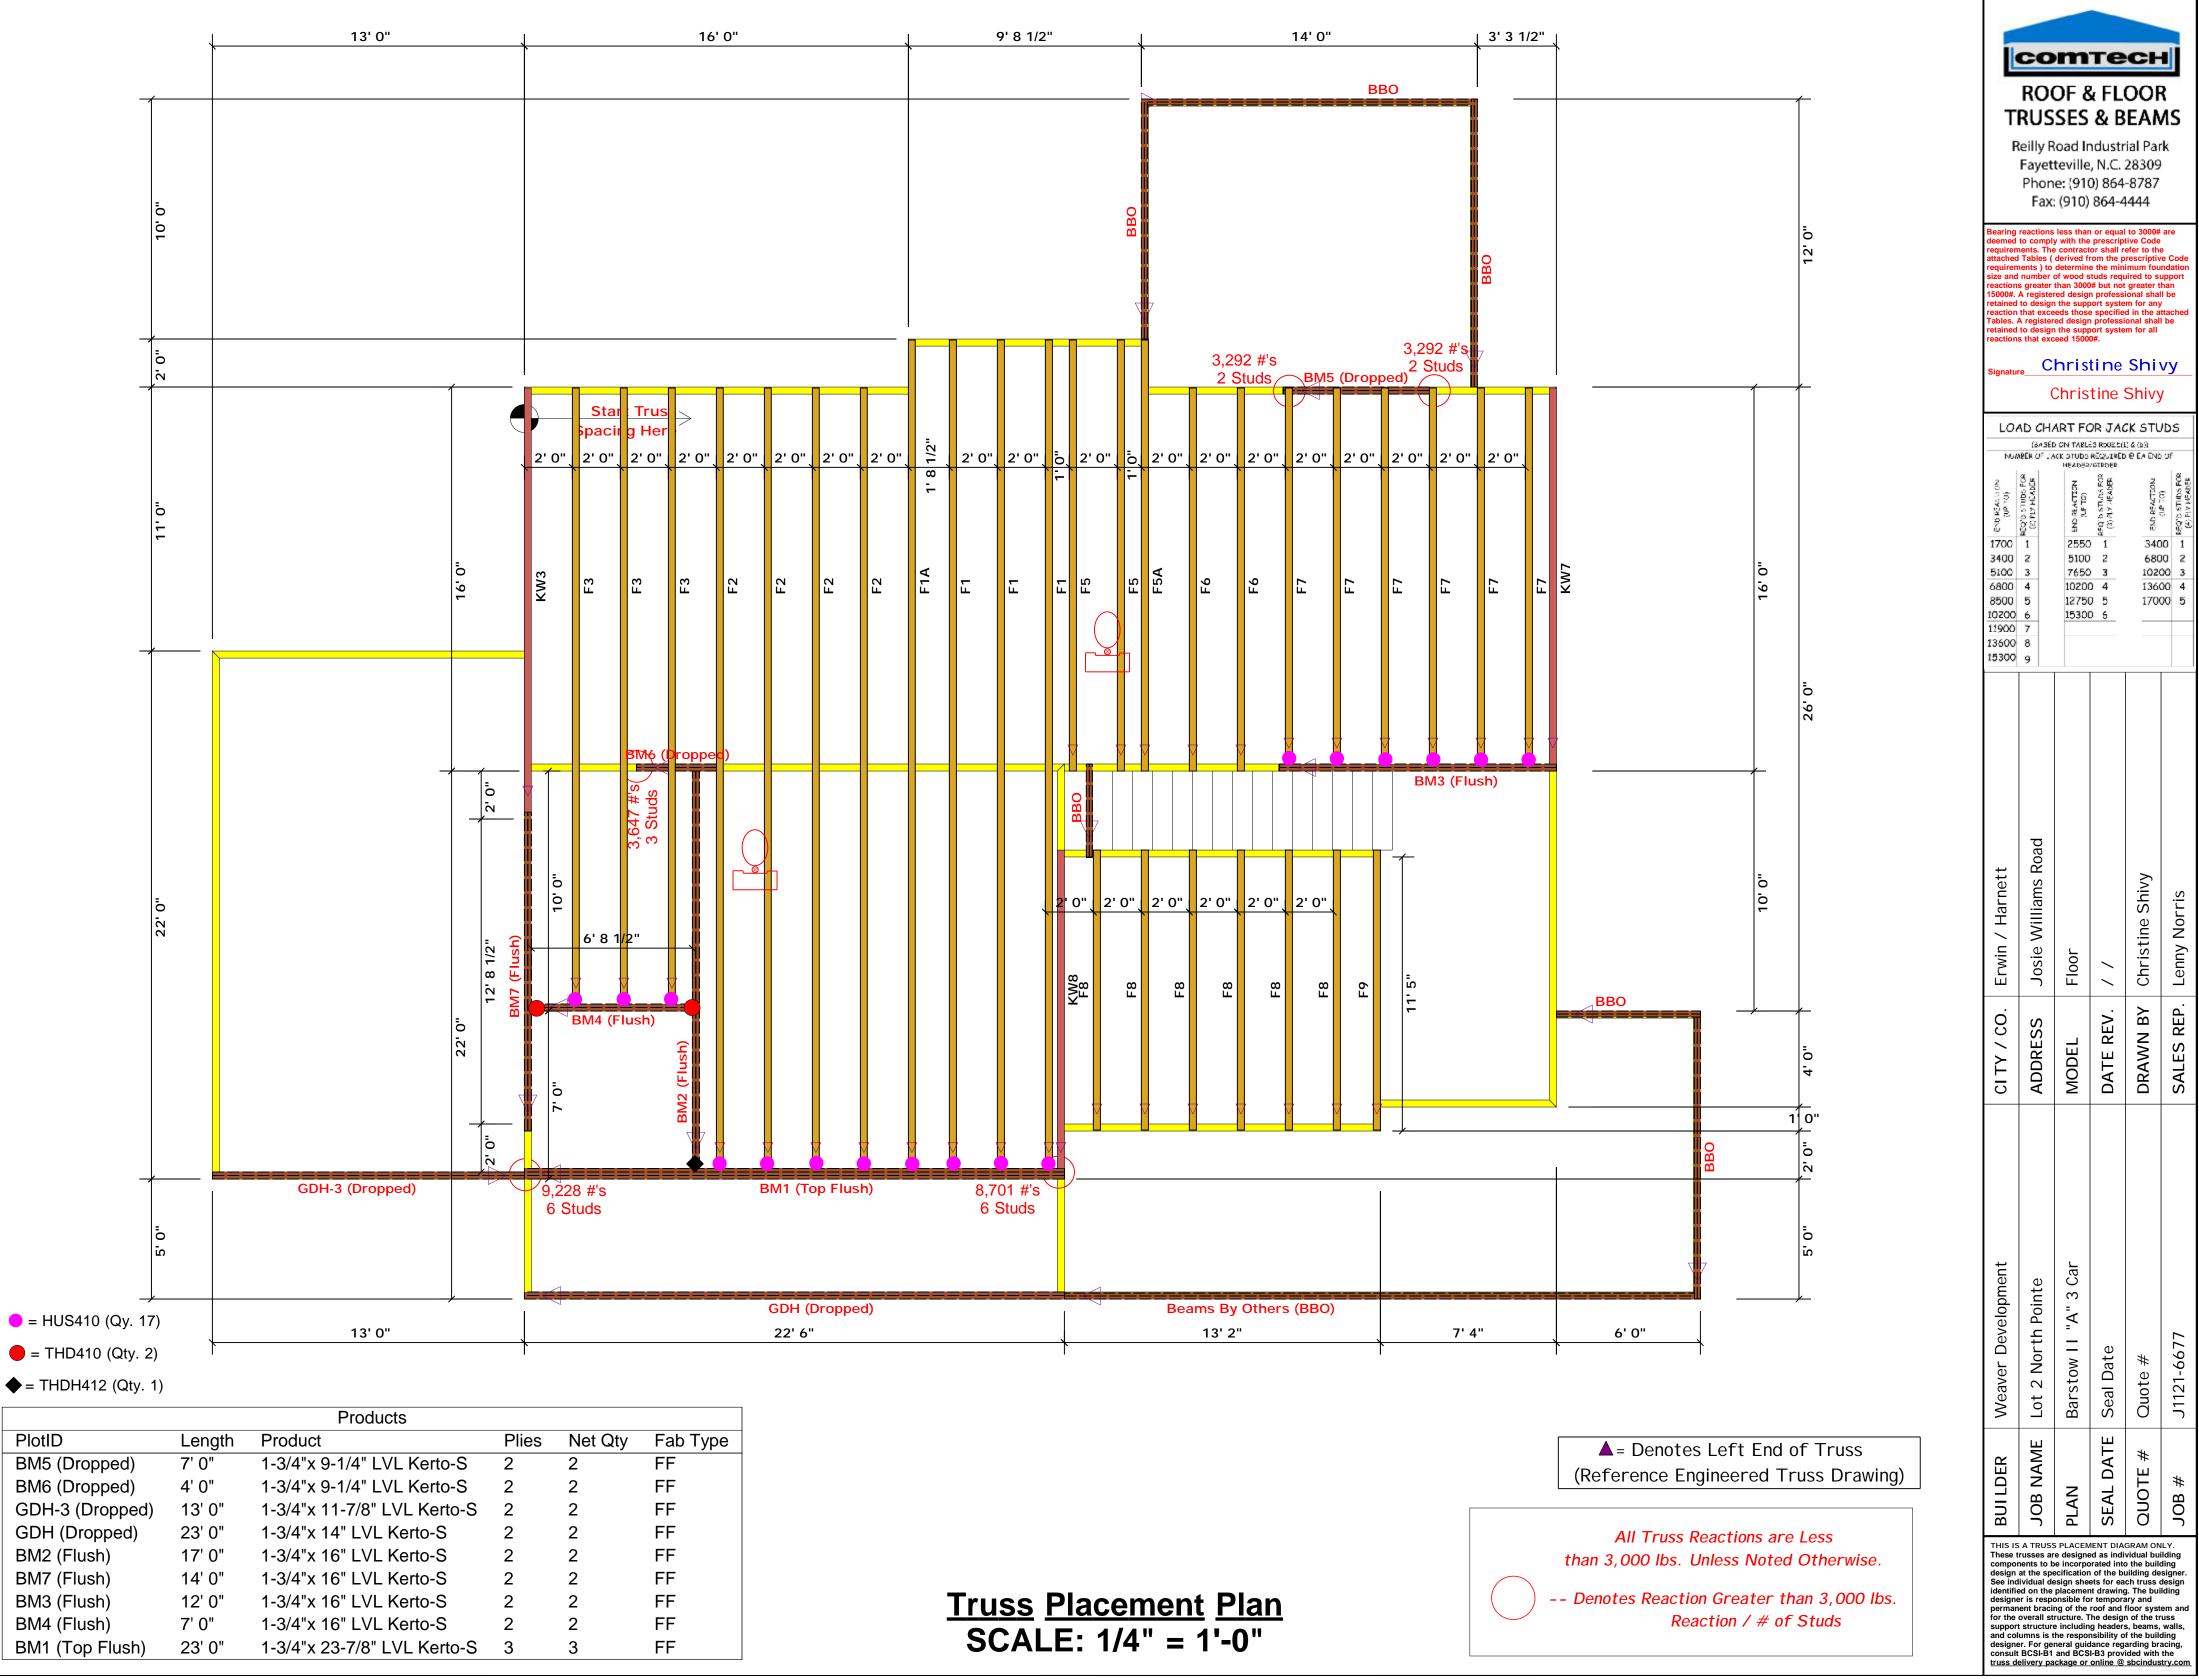

|                 |        | Products                    |       |         |          |
|-----------------|--------|-----------------------------|-------|---------|----------|
| PlotID          | Length | Product                     | Plies | Net Qty | Fab Type |
| BM5 (Dropped)   | 7' 0"  | 1-3/4"x 9-1/4" LVL Kerto-S  | 2     | 2       | FF       |
| BM6 (Dropped)   | 4' 0"  | 1-3/4"x 9-1/4" LVL Kerto-S  | 2     | 2       | FF       |
| GDH-3 (Dropped) | 13' 0" | 1-3/4"x 11-7/8" LVL Kerto-S | 2     | 2       | FF       |
| GDH (Dropped)   | 23' 0" | 1-3/4"x 14" LVL Kerto-S     | 2     | 2       | FF       |
| BM2 (Flush)     | 17' 0" | 1-3/4"x 16" LVL Kerto-S     | 2     | 2       | FF       |
| BM7 (Flush)     | 14' 0" | 1-3/4"x 16" LVL Kerto-S     | 2     | 2       | FF       |
| BM3 (Flush)     | 12' 0" | 1-3/4"x 16" LVL Kerto-S     | 2     | 2       | FF       |
| BM4 (Flush)     | 7' 0"  | 1-3/4"x 16" LVL Kerto-S     | 2     | 2       | FF       |
| BM1 (Top Flush) | 23' 0" | 1-3/4"x 23-7/8" LVL Kerto-S | 3     | 3       | FF       |

Reaction / # of Studs

◆ = THDH412 (Qty. 1)

|                 |        | Products                    |       |         |          |
|-----------------|--------|-----------------------------|-------|---------|----------|
| PlotID          | Length | Product                     | Plies | Net Qty | Fab Type |
| BM5 (Dropped)   | 7' 0"  | 1-3/4"x 9-1/4" LVL Kerto-S  | 2     | 2       | FF       |
| BM6 (Dropped)   | 4' 0"  | 1-3/4"x 9-1/4" LVL Kerto-S  | 2     | 2       | FF       |
| GDH-3 (Dropped) | 13' 0" | 1-3/4"x 11-7/8" LVL Kerto-S | 2     | 2       | FF       |
| GDH (Dropped)   | 23' 0" | 1-3/4"x 14" LVL Kerto-S     | 2     | 2       | FF       |
| BM2 (Flush)     | 17' 0" | 1-3/4"x 16" LVL Kerto-S     | 2     | 2       | FF       |
| BM7 (Flush)     | 14' 0" | 1-3/4"x 16" LVL Kerto-S     | 2     | 2       | FF       |
| BM3 (Flush)     | 12' 0" | 1-3/4"x 16" LVL Kerto-S     | 2     | 2       | FF       |
| BM4 (Flush)     | 7' 0"  | 1-3/4"x 16" LVL Kerto-S     | 2     | 2       | FF       |
| BM1 (Top Flush) | 23' 0" | 1-3/4"x 23-7/8" LVL Kerto-S | 3     | 3       | FF       |