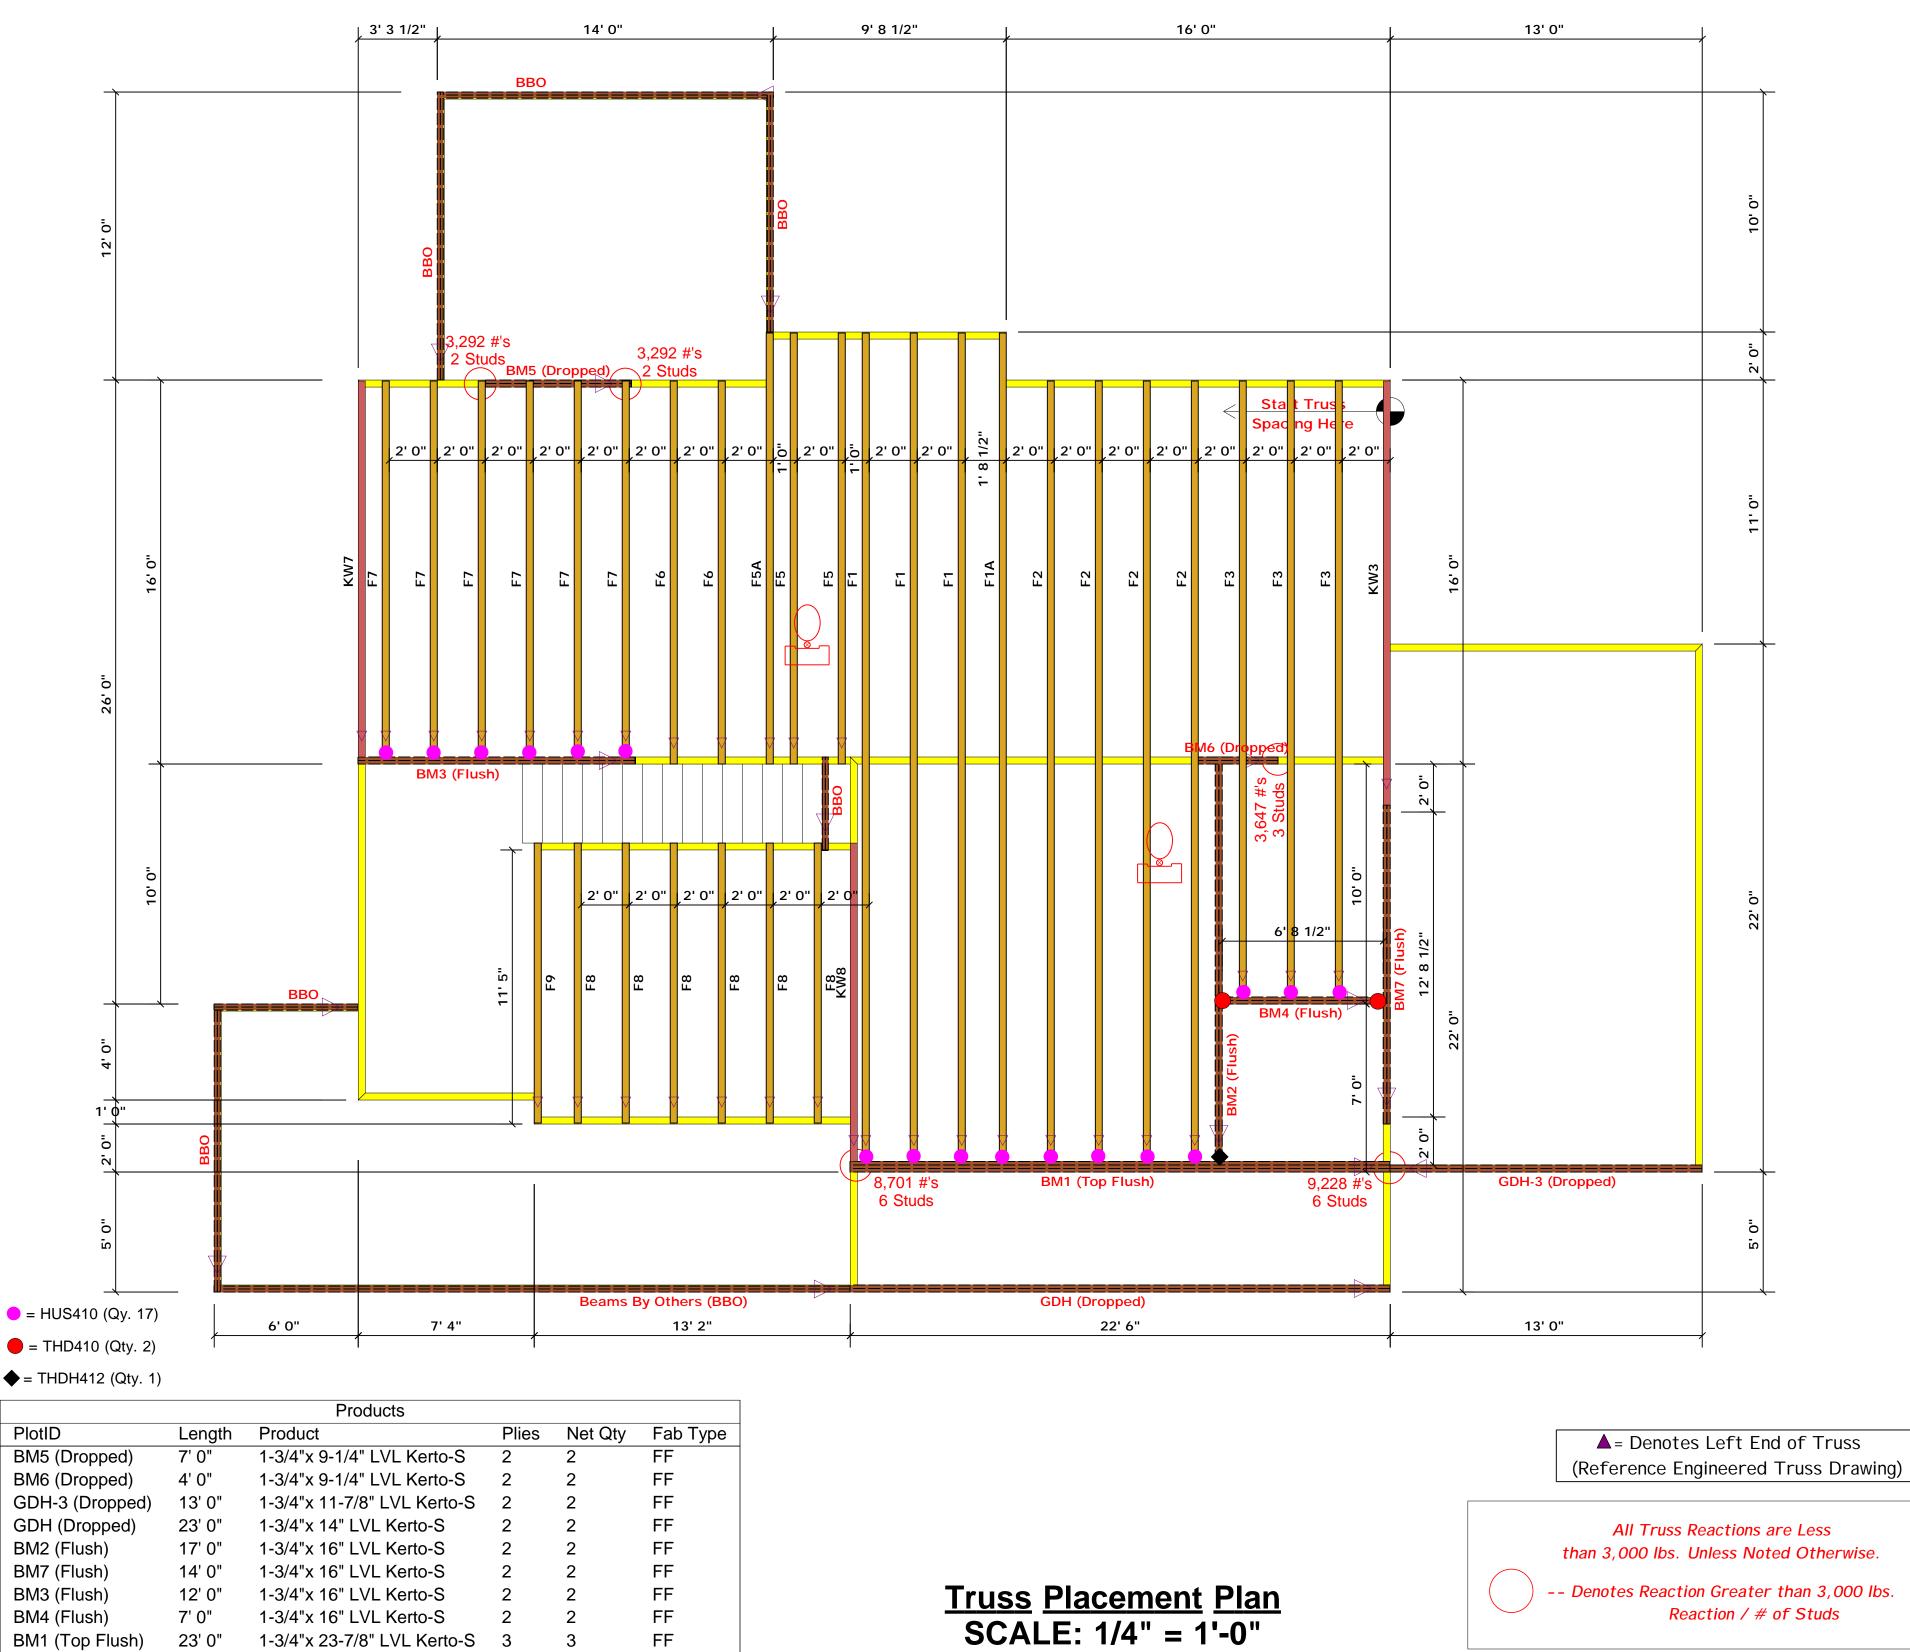

|                 |        | Products                    |       |         |          |
|-----------------|--------|-----------------------------|-------|---------|----------|
| PlotID          | Length | Product                     | Plies | Net Qty | Fab Type |
| BM5 (Dropped)   | 7' 0"  | 1-3/4"x 9-1/4" LVL Kerto-S  | 2     | 2       | FF       |
| BM6 (Dropped)   | 4' 0"  | 1-3/4"x 9-1/4" LVL Kerto-S  | 2     | 2       | FF       |
| GDH-3 (Dropped) | 13' 0" | 1-3/4"x 11-7/8" LVL Kerto-S | 2     | 2       | FF       |
| GDH (Dropped)   | 23' 0" | 1-3/4"x 14" LVL Kerto-S     | 2     | 2       | FF       |
| BM2 (Flush)     | 17' 0" | 1-3/4"x 16" LVL Kerto-S     | 2     | 2       | FF       |
| BM7 (Flush)     | 14' 0" | 1-3/4"x 16" LVL Kerto-S     | 2     | 2       | FF       |
| BM3 (Flush)     | 12' 0" | 1-3/4"x 16" LVL Kerto-S     | 2     | 2       | FF       |
| BM4 (Flush)     | 7' 0"  | 1-3/4"x 16" LVL Kerto-S     | 2     | 2       | FF       |
| BM1 (Top Flush) | 23' 0" | 1-3/4"x 23-7/8" LVL Kerto-S | 3     | 3       | FF       |

Reaction / # of Studs

◆ = THDH412 (Qty. 1)

|                 |        | Products                    |       |         |          |
|-----------------|--------|-----------------------------|-------|---------|----------|
| PlotID          | Length | Product                     | Plies | Net Qty | Fab Type |
| BM5 (Dropped)   | 7' 0"  | 1-3/4"x 9-1/4" LVL Kerto-S  | 2     | 2       | FF       |
| BM6 (Dropped)   | 4' 0"  | 1-3/4"x 9-1/4" LVL Kerto-S  | 2     | 2       | FF       |
| GDH-3 (Dropped) | 13' 0" | 1-3/4"x 11-7/8" LVL Kerto-S | 2     | 2       | FF       |
| GDH (Dropped)   | 23' 0" | 1-3/4"x 14" LVL Kerto-S     | 2     | 2       | FF       |
| BM2 (Flush)     | 17' 0" | 1-3/4"x 16" LVL Kerto-S     | 2     | 2       | FF       |
| BM7 (Flush)     | 14' 0" | 1-3/4"x 16" LVL Kerto-S     | 2     | 2       | FF       |
| BM3 (Flush)     | 12' 0" | 1-3/4"x 16" LVL Kerto-S     | 2     | 2       | FF       |
| BM4 (Flush)     | 7' 0"  | 1-3/4"x 16" LVL Kerto-S     | 2     | 2       | FF       |
| BM1 (Top Flush) | 23' 0" | 1-3/4"x 23-7/8" LVL Kerto-S | 3     | 3       | FF       |