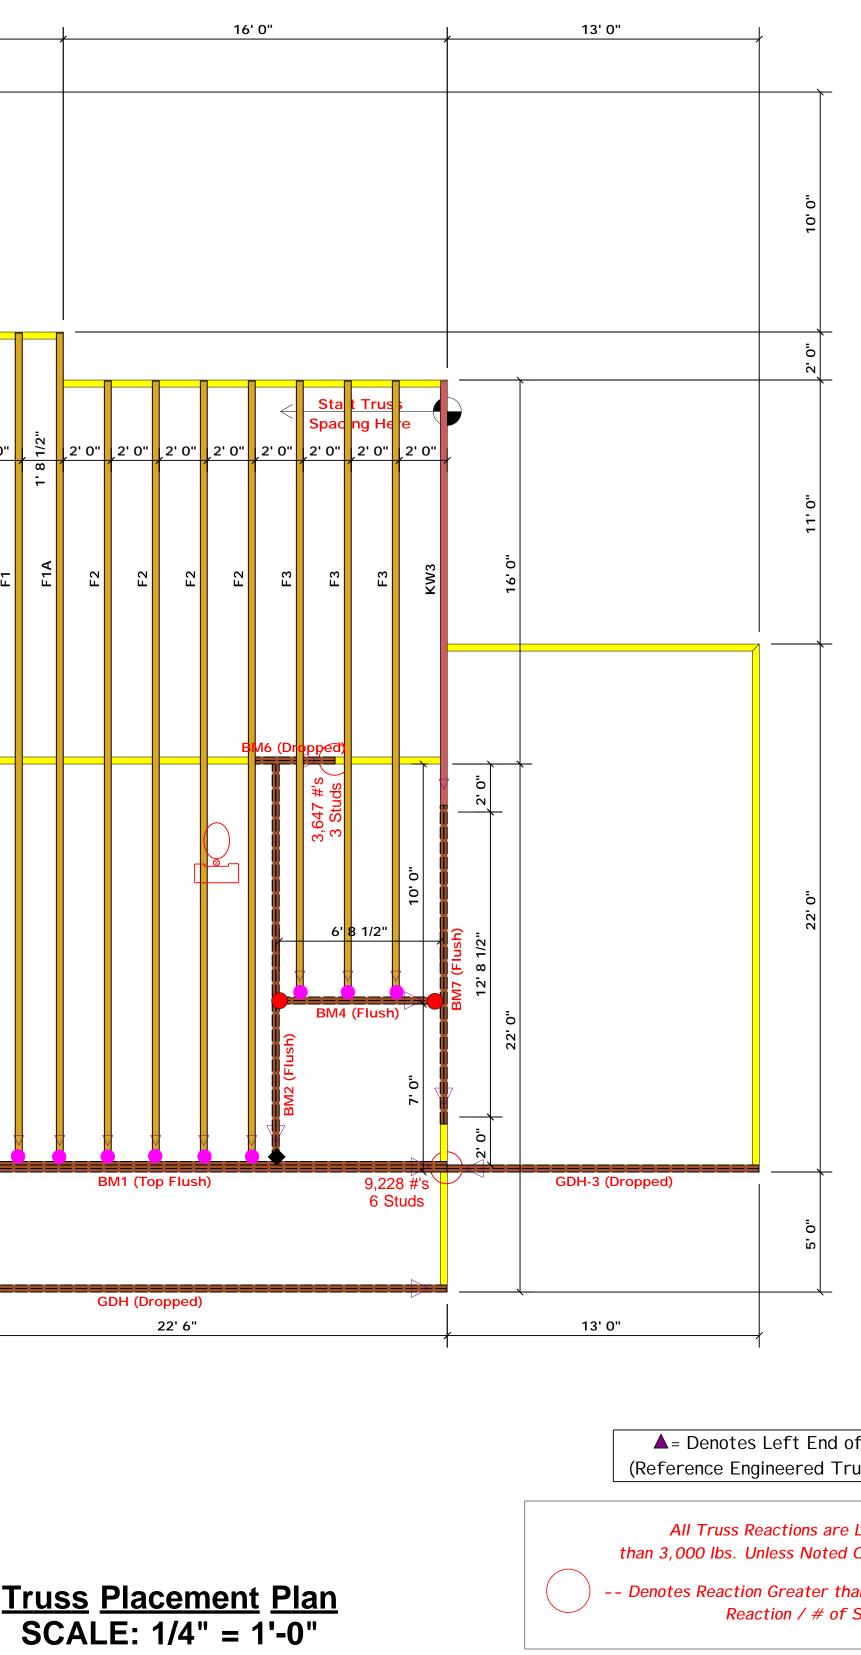

|                 |        | Products                    |       |         |          |
|-----------------|--------|-----------------------------|-------|---------|----------|
| PlotID          | Length | Product                     | Plies | Net Qty | Fab Type |
| BM5 (Dropped)   | 7' 0"  | 1-3/4"x 9-1/4" LVL Kerto-S  | 2     | 2       | FF       |
| BM6 (Dropped)   | 4' 0"  | 1-3/4"x 9-1/4" LVL Kerto-S  | 2     | 2       | FF       |
| GDH-3 (Dropped) | 13' 0" | 1-3/4"x 11-7/8" LVL Kerto-S | 2     | 2       | FF       |
| GDH (Dropped)   | 23' 0" | 1-3/4"x 14" LVL Kerto-S     | 2     | 2       | FF       |
| BM2 (Flush)     | 17' 0" | 1-3/4"x 16" LVL Kerto-S     | 2     | 2       | FF       |
| BM7 (Flush)     | 14' 0" | 1-3/4"x 16" LVL Kerto-S     | 2     | 2       | FF       |
| BM3 (Flush)     | 12' 0" | 1-3/4"x 16" LVL Kerto-S     | 2     | 2       | FF       |
| BM4 (Flush)     | 7' 0"  | 1-3/4"x 16" LVL Kerto-S     | 2     | 2       | FF       |
| BM1 (Top Flush) | 23' 0" | 1-3/4"x 23-7/8" LVL Kerto-S | 3     | 3       | FF       |

Reaction / # of Studs

◆ = THDH412 (Qty. 1)

|                 |        | Products                    |       |         |          |
|-----------------|--------|-----------------------------|-------|---------|----------|
| PlotID          | Length | Product                     | Plies | Net Qty | Fab Type |
| BM5 (Dropped)   | 7' 0"  | 1-3/4"x 9-1/4" LVL Kerto-S  | 2     | 2       | FF       |
| BM6 (Dropped)   | 4' 0"  | 1-3/4"x 9-1/4" LVL Kerto-S  | 2     | 2       | FF       |
| GDH-3 (Dropped) | 13' 0" | 1-3/4"x 11-7/8" LVL Kerto-S | 2     | 2       | FF       |
| GDH (Dropped)   | 23' 0" | 1-3/4"x 14" LVL Kerto-S     | 2     | 2       | FF       |
| BM2 (Flush)     | 17' 0" | 1-3/4"x 16" LVL Kerto-S     | 2     | 2       | FF       |
| BM7 (Flush)     | 14' 0" | 1-3/4"x 16" LVL Kerto-S     | 2     | 2       | FF       |
| BM3 (Flush)     | 12' 0" | 1-3/4"x 16" LVL Kerto-S     | 2     | 2       | FF       |
| BM4 (Flush)     | 7' 0"  | 1-3/4"x 16" LVL Kerto-S     | 2     | 2       | FF       |
| BM1 (Top Flush) | 23' 0" | 1-3/4"x 23-7/8" LVL Kerto-S | 3     | 3       | FF       |