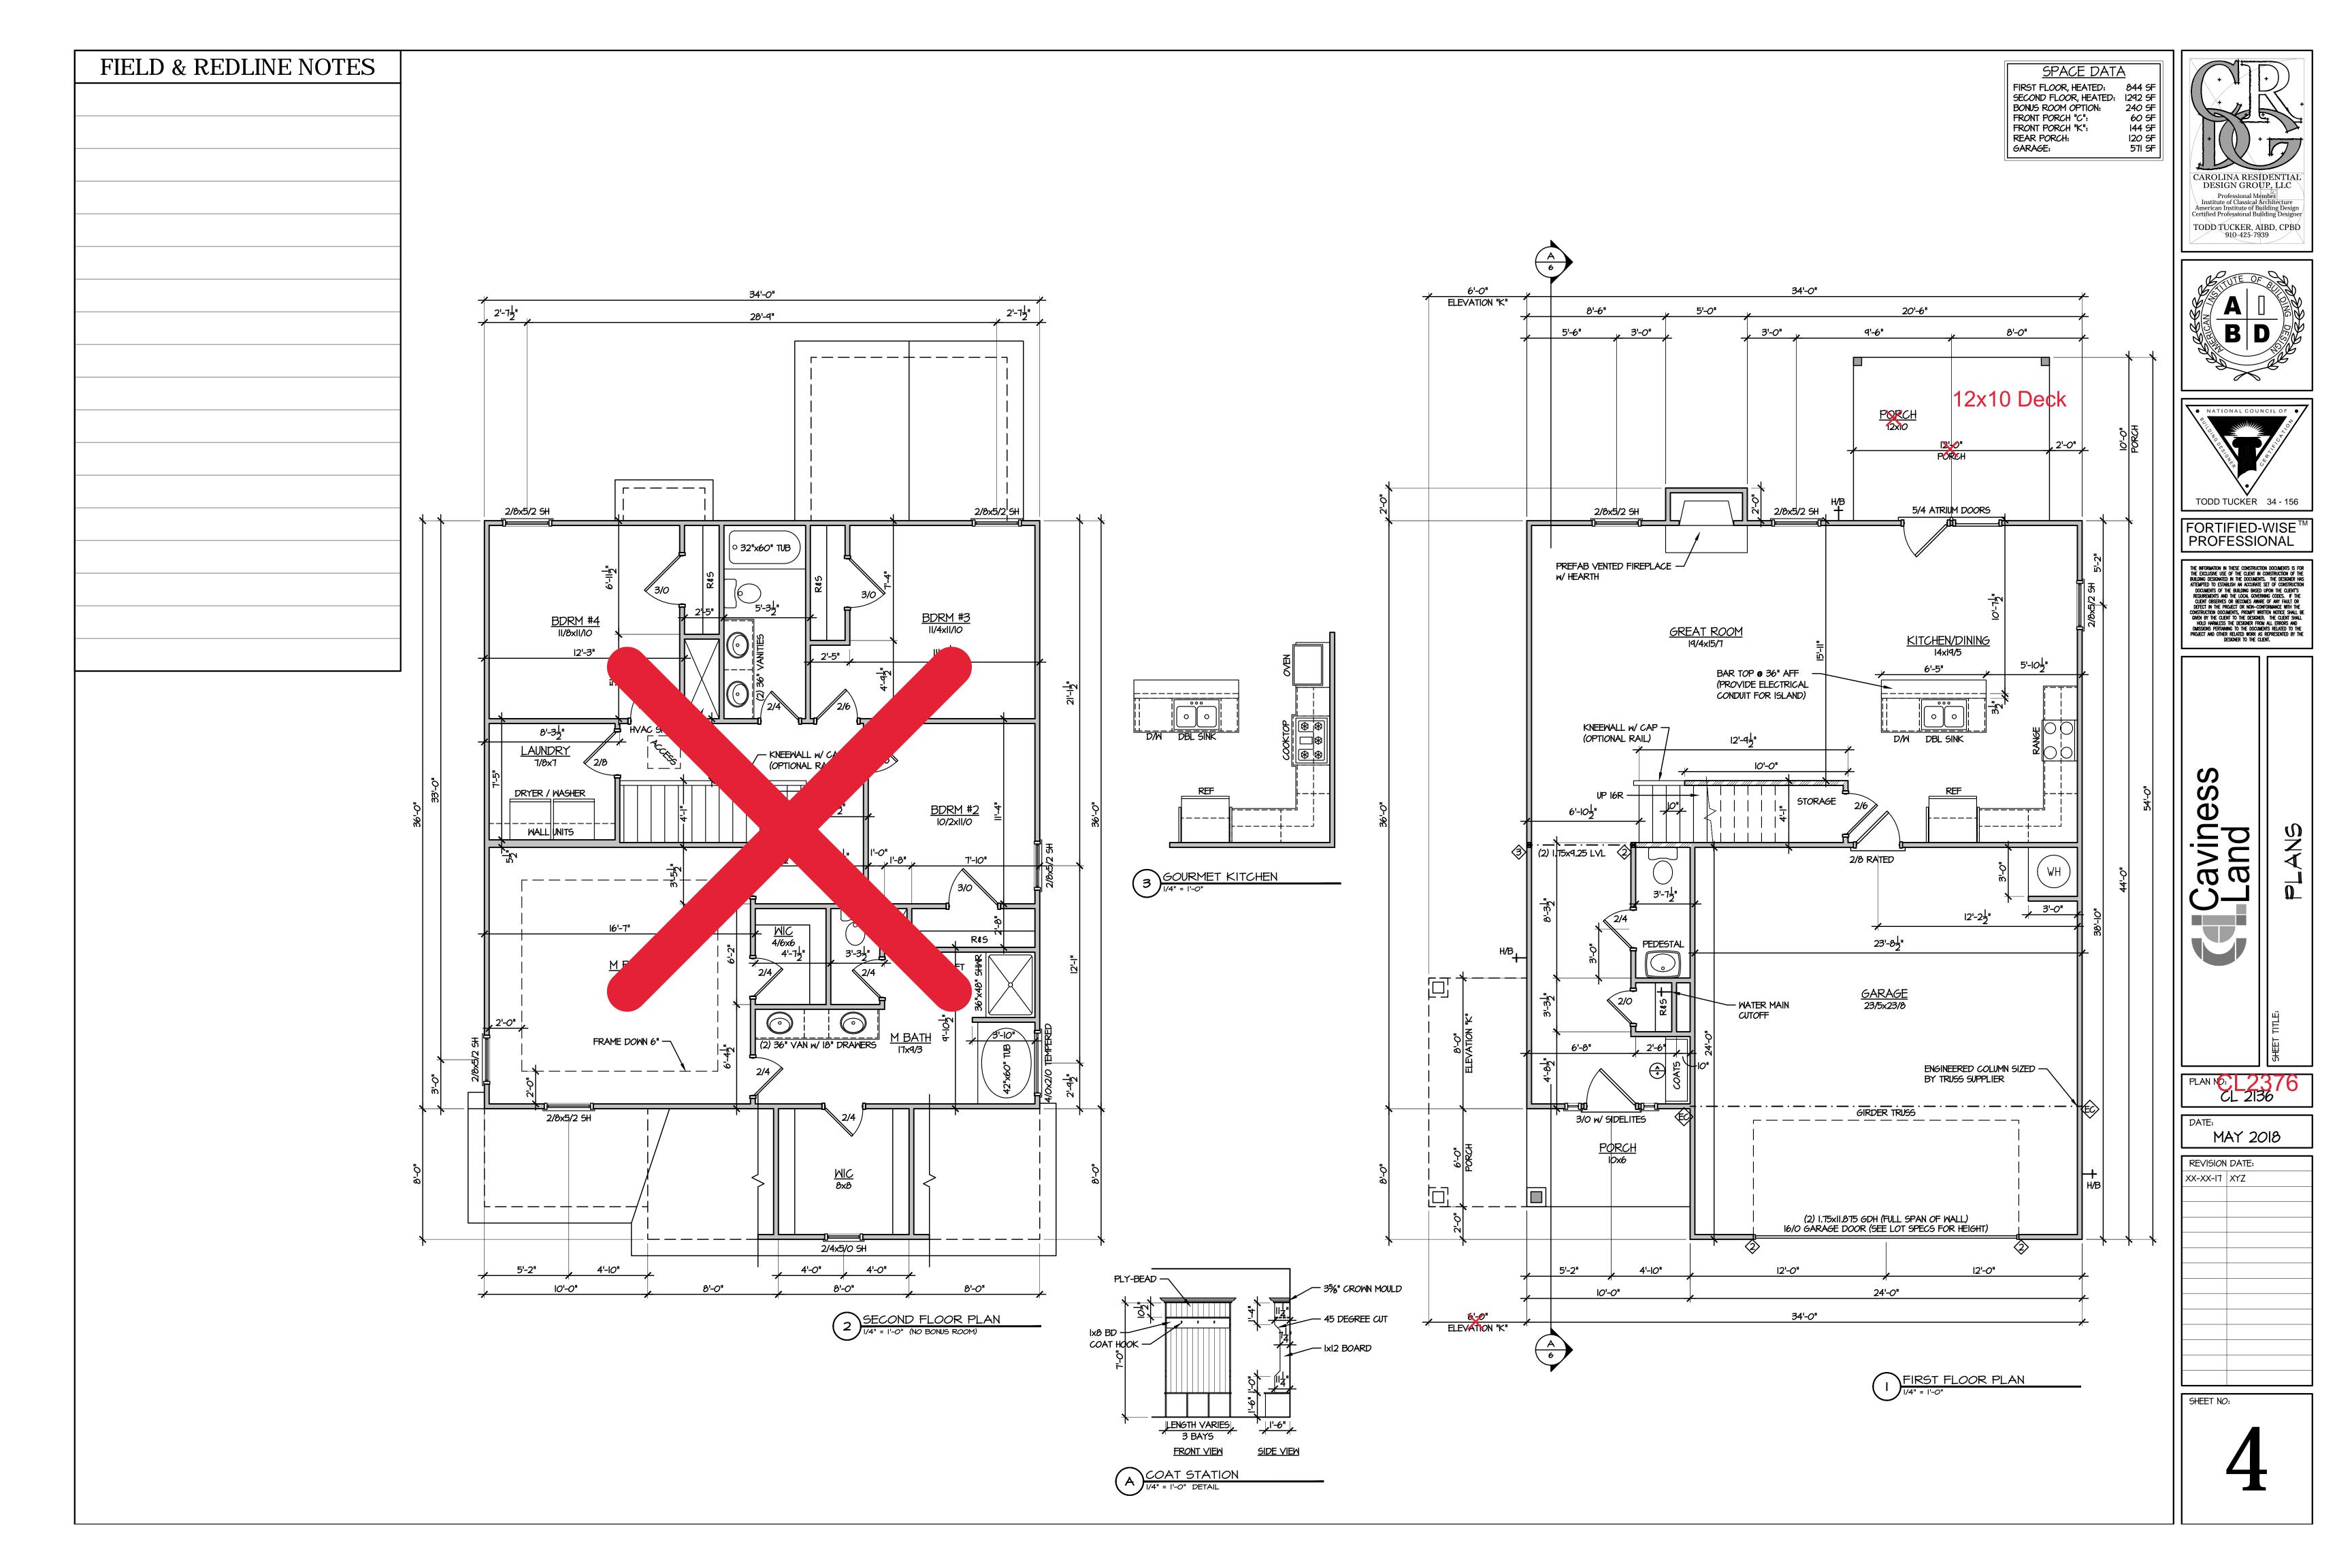

|                                     |
|                                                                                                                                       |                                     |
| EDGE OF CONC PORCH<br>A PORCH POST DETAIL<br>1/2" = 1'-0"                                                                             |                                     |
|                                                                                                                                       | PORCH EXTENSION FOR "K" PLAN        |
|                                                                                                                                       | I FRONT ELEVATION "CV "K"           |