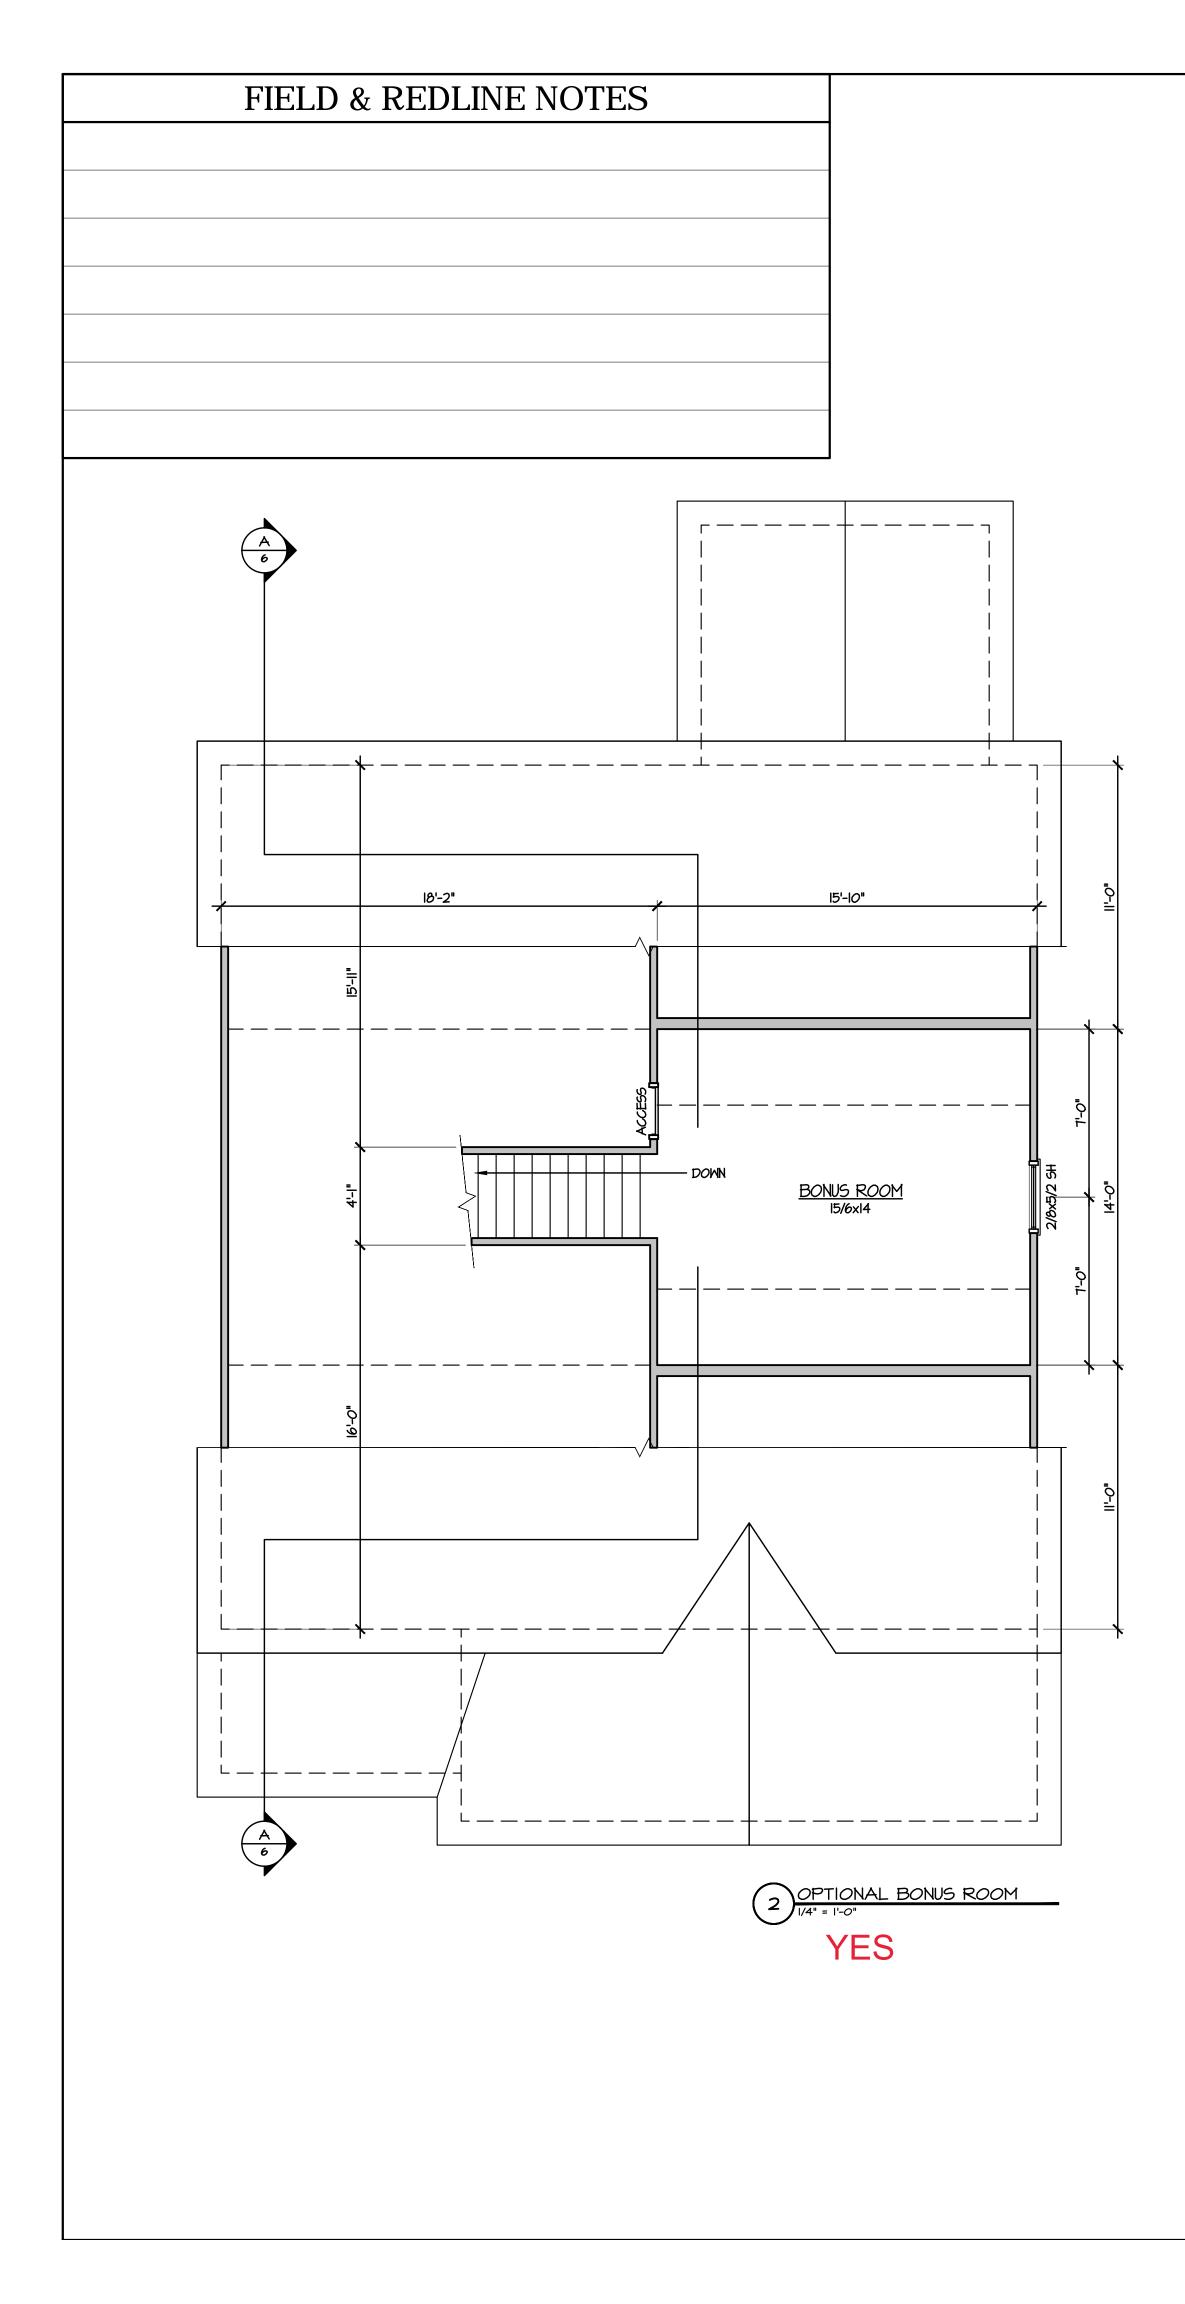

|                                     |
|                                                                                                                                       |                                     |
| EDGE OF CONC PORCH<br>A PORCH POST DETAIL<br>1/2" = 1'-0"                                                                             |                                     |
|                                                                                                                                       | PORCH EXTENSION FOR "K" PLAN        |
|                                                                                                                                       | I FRONT ELEVATION "CV "K"           |