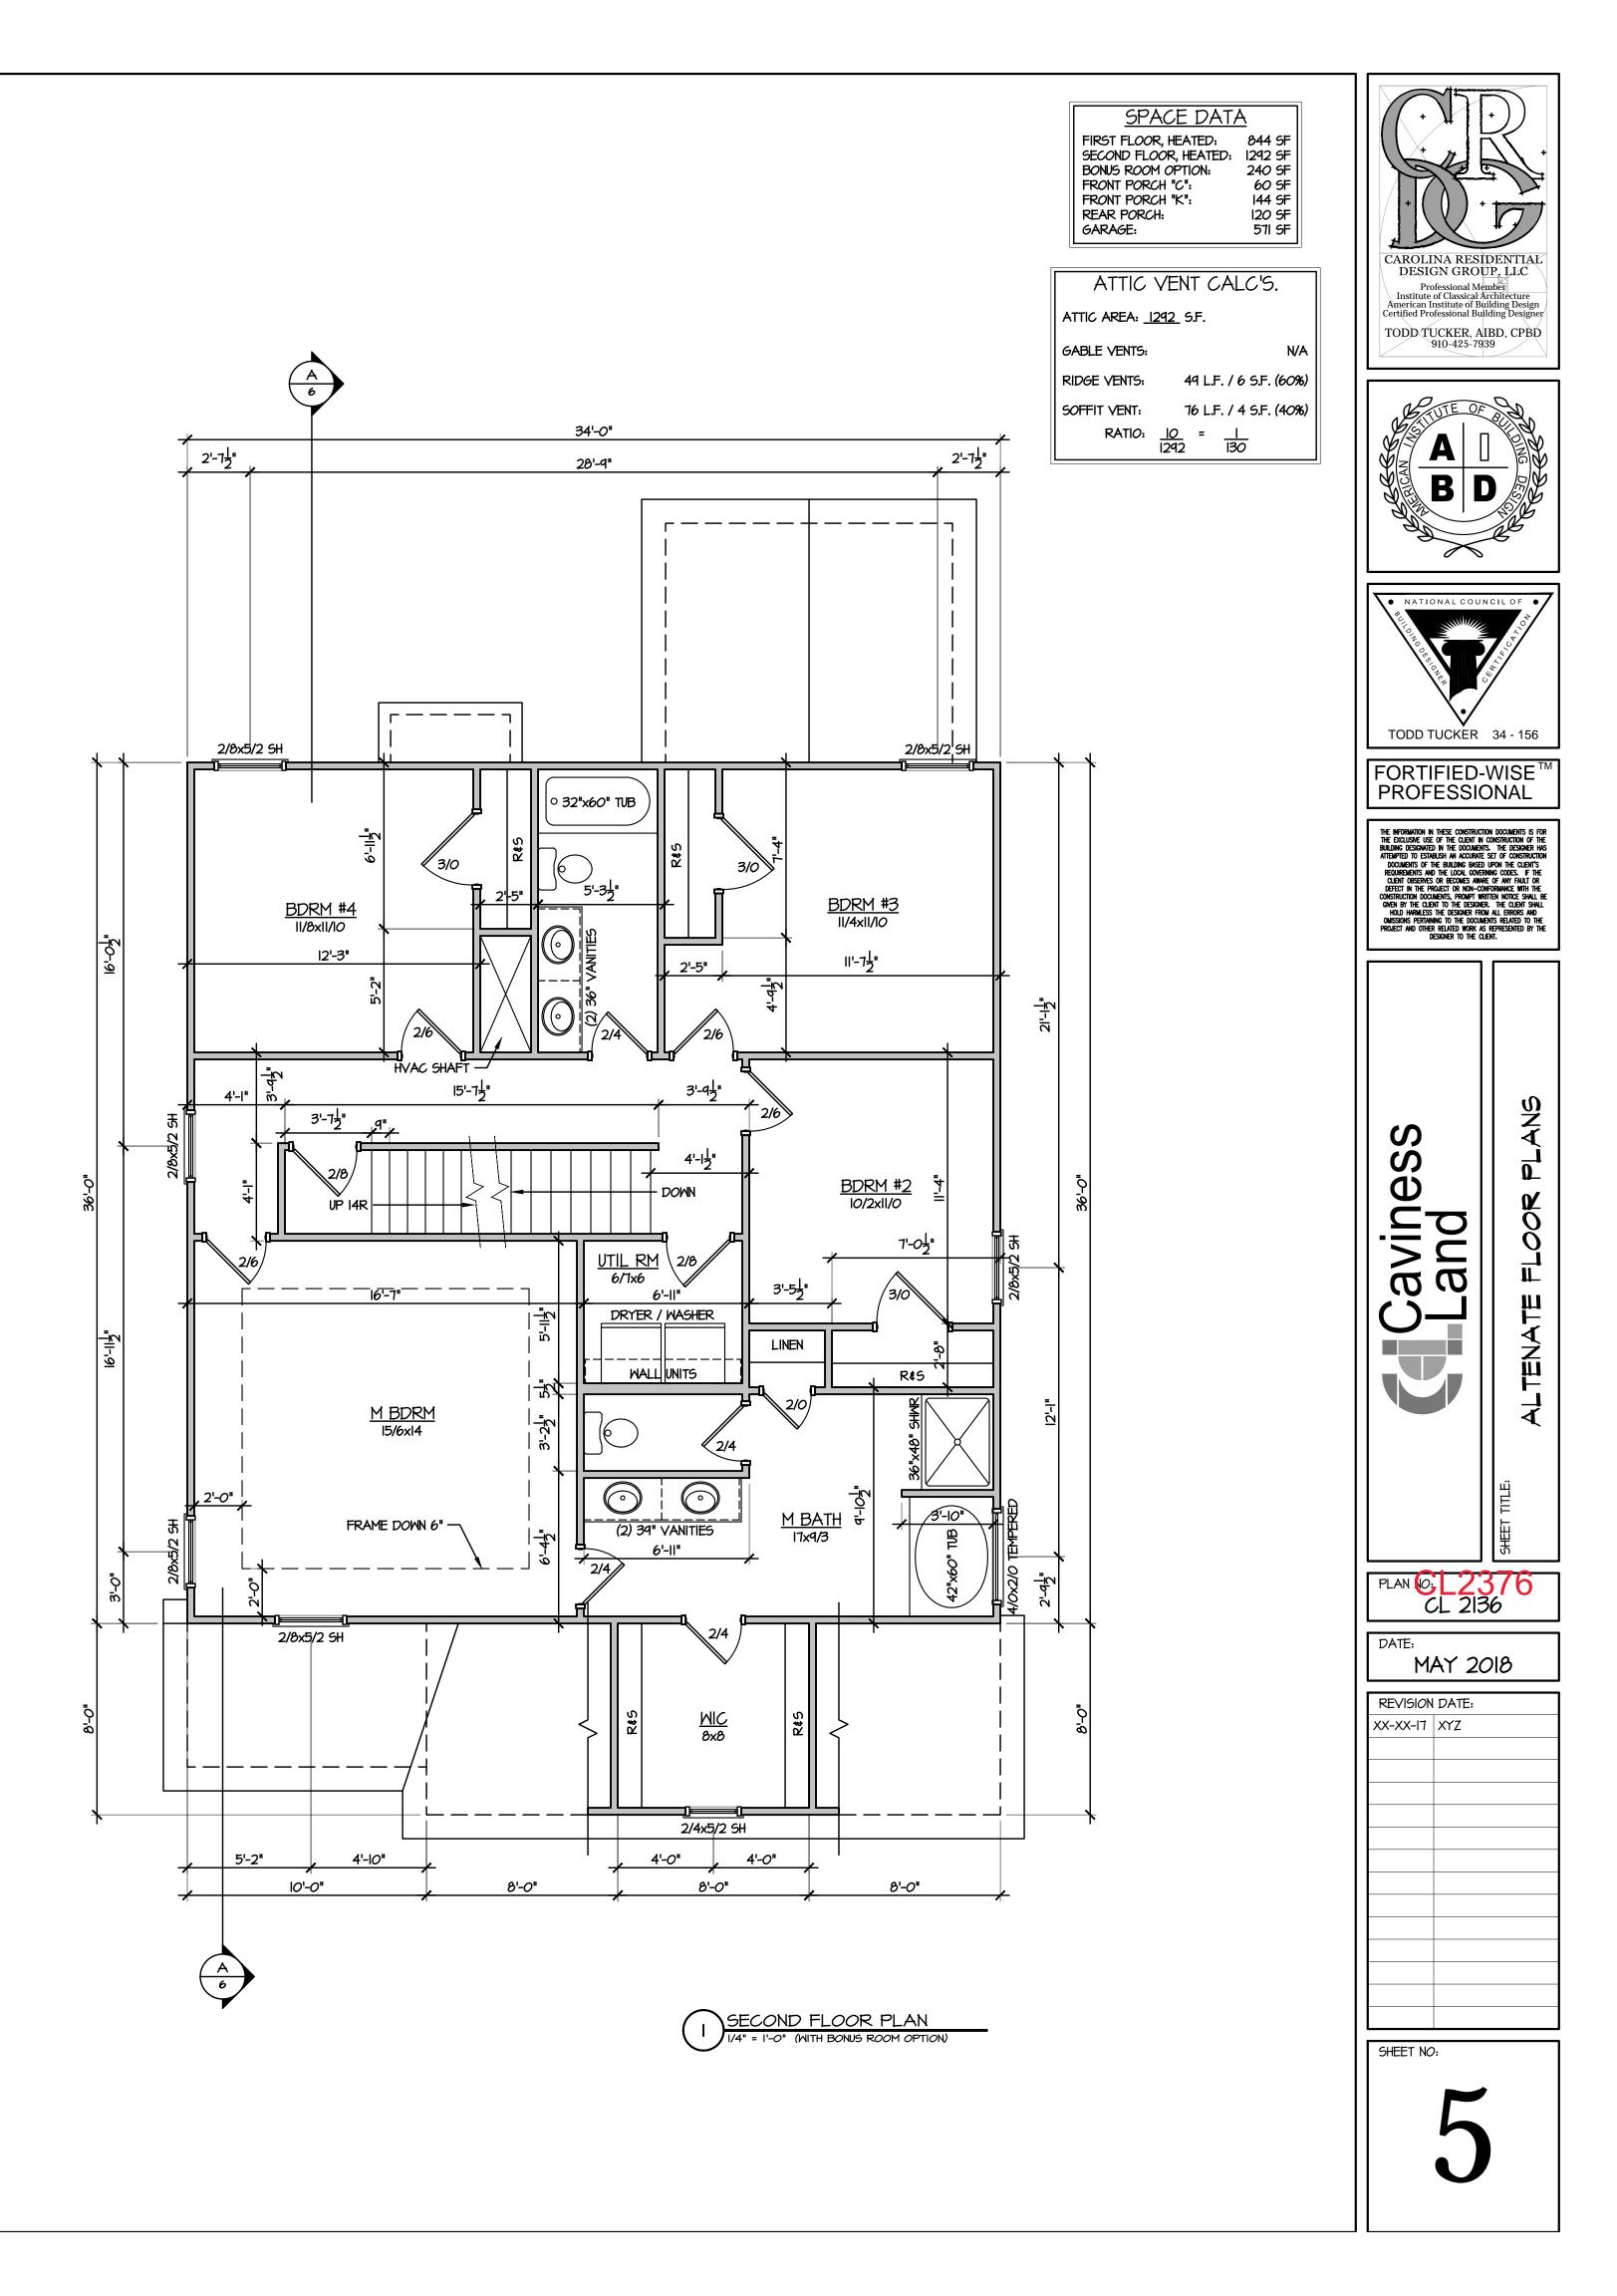

| FIELD & REDLINE NOTES                                                                                                                 |                                     |
|---------------------------------------------------------------------------------------------------------------------------------------|-------------------------------------|
|                                                                                                                                       | SECTION X<br>SHEET                  |
|                                                                                                                                       |                                     |
|                                                                                                                                       |                                     |
|                                                                                                                                       |                                     |
|                                                                                                                                       |                                     |
|                                                                                                                                       |                                     |
|                                                                                                                                       |                                     |
|                                                                                                                                       |                                     |
|                                                                                                                                       |                                     |
|                                                                                                                                       |                                     |
|                                                                                                                                       |                                     |
|                                                                                                                                       |                                     |
|                                                                                                                                       | J                                   |
| <u>SUMMARY</u><br><u>PROJECT INFO</u>                                                                                                 | SHAKE SIDING                        |
| NAME OF PROJECT:CL 2I36PROJECT ADDRESS:TBDPROPOSED USE:RESIDENTIALCONTACT:CAVINESS LAND, INC                                          | WATER TABLE                         |
| CODE COMPLIANCE:   2018 NC STATE RESIDENTIAL BUILDING CODE     PROJECT COORDINATOR:   TBD                                             |                                     |
| DESIGNER: TODD TUCKER, AIBD, CPBD 910-366-2636<br><u>BUILDING DESCRIPTION</u><br>FIRST FLOOR, HEATED: 844 SF                          | 4 OVER 4 GRILLE PATTERN             |
| SECOND FLOOR, HEATED: 1292 SF<br>BONUS ROOM OPTION: 240 SF<br>FRONT PORCH "C": 60 SF<br>FRONT PORCH "K": 144 SF<br>REAR PORCH: 120 SF | W/ PANEL SHUTTERS                   |
| BUILDING HEIGHT: +/- 31'-4"   NUMBER OF FLOOR: 2 (2.5 WITH BONUS ROOM)                                                                |                                     |
| DESIGN LOADSROOF LOADS:20 PSF LIVE, 20 PSF DEADATTIC LOADS:20 PSF LIVE, WHERE INDICATED (SEE TRUSS DWGS)                              |                                     |
| FIRST FLOOR:40 PSF LIVE, 10 PSF DEADUPPER FLOORS:30 PSF LIVE, 15 PSF DEADWIND LOAD:FOR NC: ASCE 7-05FOR SC: ASCE 7-93                 |                                     |
|                                                                                                                                       |                                     |
| END OF TRUSS TO<br>ALIGN W/ PORCH EDGE                                                                                                |                                     |
| HURRICANE TIE PER<br>TRUSS MFR                                                                                                        |                                     |
| ALIGN TRUSS - (2) 2x BEAM                                                                                                             |                                     |
| W/ EDGE<br>OF PORCH<br>2x4 BOX BEAM, EA SIDE                                                                                          | TAPERED COLUMN ON<br>STONE PEDESTAL |
| PT 4x4 POST (ATTACH TO<br>BEAM IN HIGH WIND ZONE W/<br>CSI6 STRAPPING)                                                                |                                     |
| ANCHOR BASE                                                                                                                           |                                     |
|                                                                                                                                       |                                     |
| EDGE OF CONC PORCH<br>A PORCH POST DETAIL<br>1/2" = 1'-0"                                                                             |                                     |
|                                                                                                                                       | PORCH EXTENSION FOR "K" PLAN        |
|                                                                                                                                       | I FRONT ELEVATION "CV "K"           |