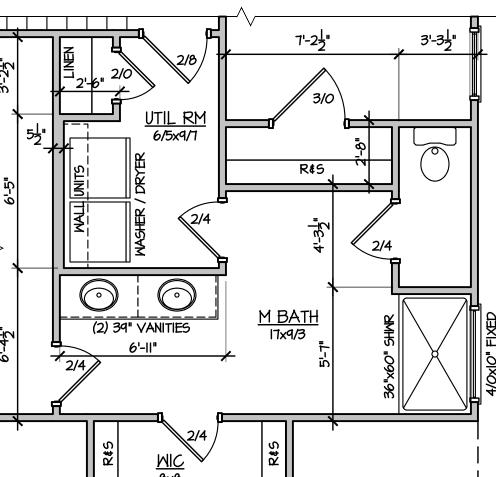

| FIELD & REDLINE NOTES                                                                                                                 |                                     |
|---------------------------------------------------------------------------------------------------------------------------------------|-------------------------------------|
|                                                                                                                                       | SECTION X<br>SHEET                  |
|                                                                                                                                       |                                     |
|                                                                                                                                       |                                     |
|                                                                                                                                       |                                     |
|                                                                                                                                       |                                     |
|                                                                                                                                       |                                     |
|                                                                                                                                       |                                     |
|                                                                                                                                       |                                     |
|                                                                                                                                       |                                     |
|                                                                                                                                       |                                     |
|                                                                                                                                       |                                     |
|                                                                                                                                       |                                     |
|                                                                                                                                       | J                                   |
| <u>SUMMARY</u><br><u>PROJECT INFO</u>                                                                                                 | SHAKE SIDING                        |
| NAME OF PROJECT:CL 2I36PROJECT ADDRESS:TBDPROPOSED USE:RESIDENTIALCONTACT:CAVINESS LAND, INC                                          | WATER TABLE                         |
| CODE COMPLIANCE:   2018 NC STATE RESIDENTIAL BUILDING CODE     PROJECT COORDINATOR:   TBD                                             |                                     |
| DESIGNER: TODD TUCKER, AIBD, CPBD 910-366-2636<br><u>BUILDING DESCRIPTION</u><br>FIRST FLOOR, HEATED: 844 SF                          | 4 OVER 4 GRILLE PATTERN             |
| SECOND FLOOR, HEATED: 1292 SF<br>BONUS ROOM OPTION: 240 SF<br>FRONT PORCH "C": 60 SF<br>FRONT PORCH "K": 144 SF<br>REAR PORCH: 120 SF | W/ PANEL SHUTTERS                   |
| BUILDING HEIGHT: +/- 31'-4"   NUMBER OF FLOOR: 2 (2.5 WITH BONUS ROOM)                                                                |                                     |
| DESIGN LOADSROOF LOADS:20 PSF LIVE, 20 PSF DEADATTIC LOADS:20 PSF LIVE, WHERE INDICATED (SEE TRUSS DWGS)                              |                                     |
| FIRST FLOOR:40 PSF LIVE, 10 PSF DEADUPPER FLOORS:30 PSF LIVE, 15 PSF DEADWIND LOAD:FOR NC: ASCE 7-05FOR SC: ASCE 7-93                 |                                     |
|                                                                                                                                       |                                     |
| END OF TRUSS TO<br>ALIGN W/ PORCH EDGE                                                                                                |                                     |
| HURRICANE TIE PER<br>TRUSS MFR                                                                                                        |                                     |
| ALIGN TRUSS - (2) 2x BEAM                                                                                                             |                                     |
| W/ EDGE<br>OF PORCH<br>2x4 BOX BEAM, EA SIDE                                                                                          | TAPERED COLUMN ON<br>STONE PEDESTAL |
| PT 4x4 POST (ATTACH TO<br>BEAM IN HIGH WIND ZONE W/<br>CSI6 STRAPPING)                                                                |                                     |
| ANCHOR BASE                                                                                                                           |                                     |
|                                                                                                                                       |                                     |
| EDGE OF CONC PORCH<br>A PORCH POST DETAIL<br>1/2" = 1'-0"                                                                             |                                     |
|                                                                                                                                       | PORCH EXTENSION FOR "K" PLAN        |
|                                                                                                                                       | I FRONT ELEVATION "CV "K"           |