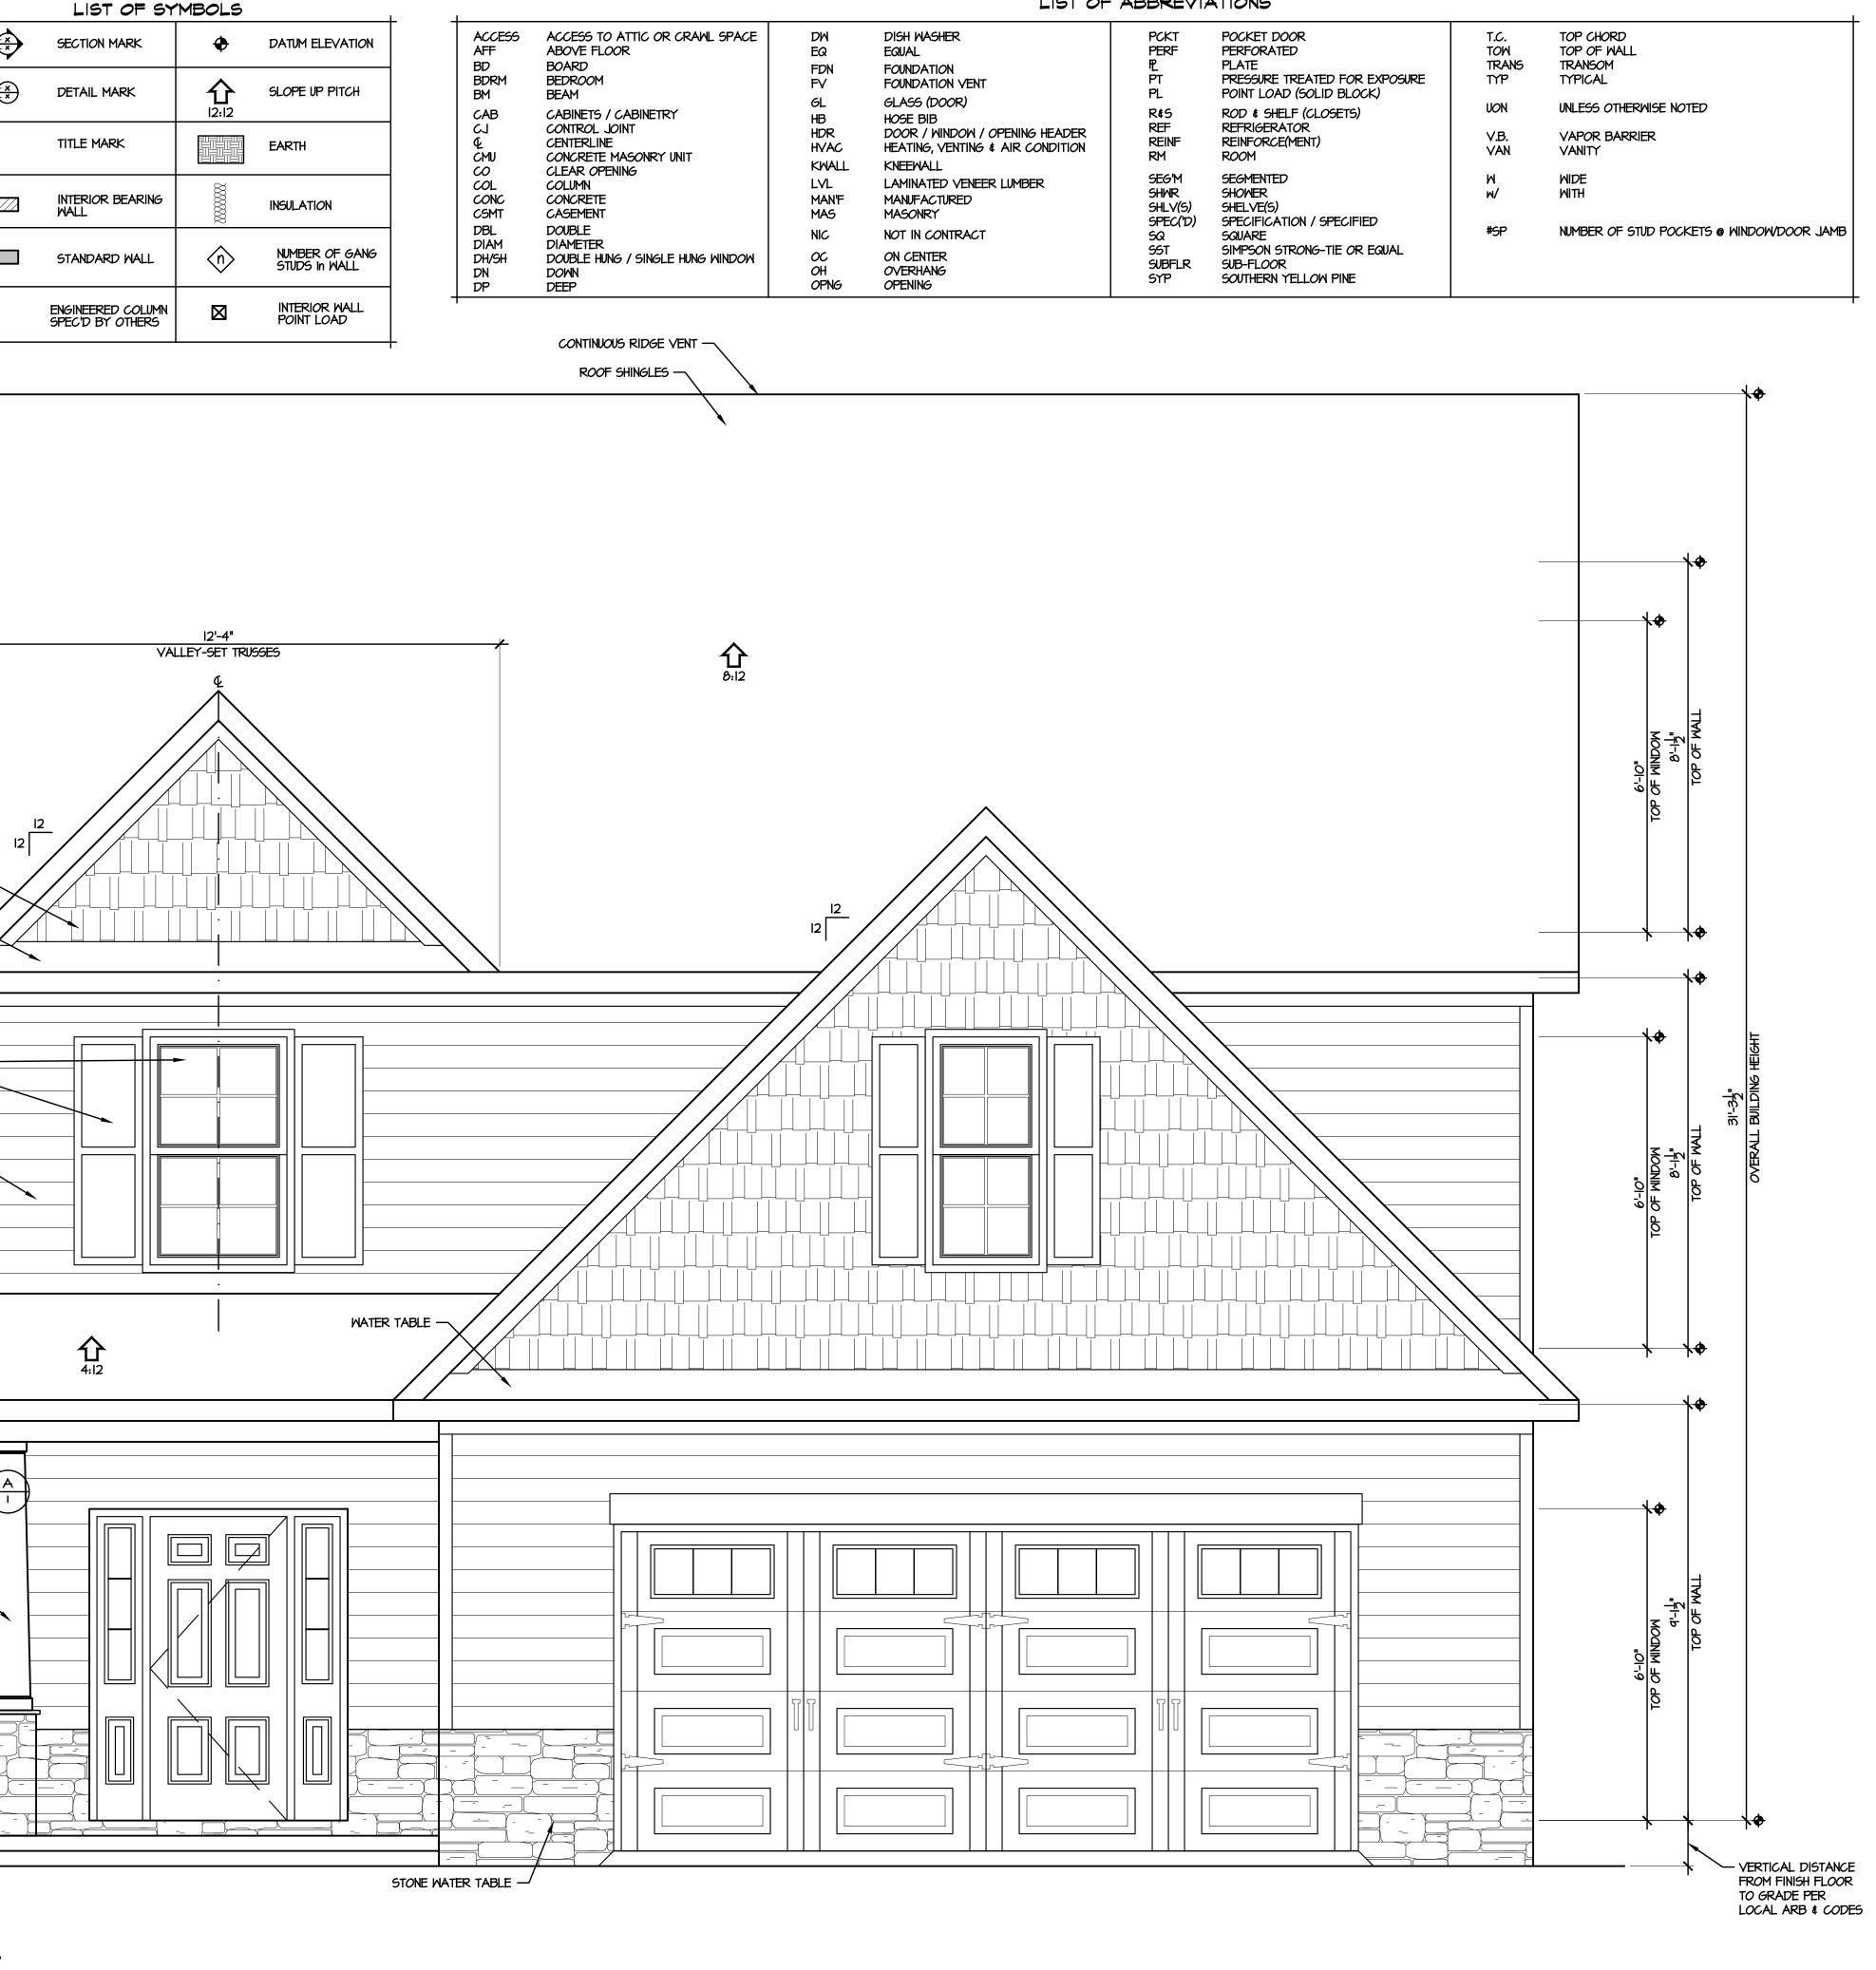

| FIELD & REDLINE NOTES                                                                                                                 |                                     |
|---------------------------------------------------------------------------------------------------------------------------------------|-------------------------------------|
|                                                                                                                                       | SECTION X<br>SHEET                  |
|                                                                                                                                       |                                     |
|                                                                                                                                       |                                     |
|                                                                                                                                       |                                     |
|                                                                                                                                       |                                     |
|                                                                                                                                       |                                     |
|                                                                                                                                       |                                     |
|                                                                                                                                       |                                     |
|                                                                                                                                       |                                     |
|                                                                                                                                       |                                     |
|                                                                                                                                       |                                     |
|                                                                                                                                       |                                     |
|                                                                                                                                       | J                                   |
| <u>SUMMARY</u><br><u>PROJECT INFO</u>                                                                                                 | SHAKE SIDING                        |
| NAME OF PROJECT:CL 2I36PROJECT ADDRESS:TBDPROPOSED USE:RESIDENTIALCONTACT:CAVINESS LAND, INC                                          | WATER TABLE                         |
| CODE COMPLIANCE:   2018 NC STATE RESIDENTIAL BUILDING CODE     PROJECT COORDINATOR:   TBD                                             |                                     |
| DESIGNER: TODD TUCKER, AIBD, CPBD 910-366-2636<br><u>BUILDING DESCRIPTION</u><br>FIRST FLOOR, HEATED: 844 SF                          | 4 OVER 4 GRILLE PATTERN             |
| SECOND FLOOR, HEATED: 1292 SF<br>BONUS ROOM OPTION: 240 SF<br>FRONT PORCH "C": 60 SF<br>FRONT PORCH "K": 144 SF<br>REAR PORCH: 120 SF | W/ PANEL SHUTTERS                   |
| BUILDING HEIGHT: +/- 31'-4"   NUMBER OF FLOOR: 2 (2.5 WITH BONUS ROOM)                                                                |                                     |
| DESIGN LOADSROOF LOADS:20 PSF LIVE, 20 PSF DEADATTIC LOADS:20 PSF LIVE, WHERE INDICATED (SEE TRUSS DWGS)                              |                                     |
| FIRST FLOOR:40 PSF LIVE, 10 PSF DEADUPPER FLOORS:30 PSF LIVE, 15 PSF DEADWIND LOAD:FOR NC: ASCE 7-05FOR SC: ASCE 7-93                 |                                     |
|                                                                                                                                       |                                     |
| END OF TRUSS TO<br>ALIGN W/ PORCH EDGE                                                                                                |                                     |
| HURRICANE TIE PER<br>TRUSS MFR                                                                                                        |                                     |
| ALIGN TRUSS - (2) 2x BEAM                                                                                                             |                                     |
| W/ EDGE<br>OF PORCH<br>2x4 BOX BEAM, EA SIDE                                                                                          | TAPERED COLUMN ON<br>STONE PEDESTAL |
| PT 4x4 POST (ATTACH TO<br>BEAM IN HIGH WIND ZONE W/<br>CSI6 STRAPPING)                                                                |                                     |
| ANCHOR BASE                                                                                                                           |                                     |
|                                                                                                                                       |                                     |
| EDGE OF CONC PORCH<br>A PORCH POST DETAIL<br>1/2" = 1'-0"                                                                             |                                     |
|                                                                                                                                       | PORCH EXTENSION FOR "K" PLAN        |
|                                                                                                                                       | I FRONT ELEVATION "CV "K"           |