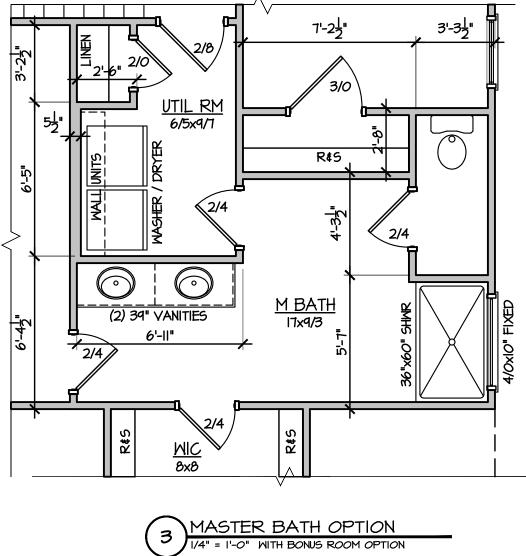

| FIELD & REDLINE NOTES                                                                                                                 |                                     |
|---------------------------------------------------------------------------------------------------------------------------------------|-------------------------------------|
|                                                                                                                                       | SECTION X<br>SHEET                  |
|                                                                                                                                       |                                     |
|                                                                                                                                       |                                     |
|                                                                                                                                       |                                     |
|                                                                                                                                       |                                     |
|                                                                                                                                       |                                     |
|                                                                                                                                       |                                     |
|                                                                                                                                       |                                     |
|                                                                                                                                       |                                     |
|                                                                                                                                       |                                     |
|                                                                                                                                       |                                     |
|                                                                                                                                       |                                     |
|                                                                                                                                       | J                                   |
| <u>SUMMARY</u><br><u>PROJECT INFO</u>                                                                                                 | SHAKE SIDING                        |
| NAME OF PROJECT:CL 2I36PROJECT ADDRESS:TBDPROPOSED USE:RESIDENTIALCONTACT:CAVINESS LAND, INC                                          | WATER TABLE                         |
| CODE COMPLIANCE:   2018 NC STATE RESIDENTIAL BUILDING CODE     PROJECT COORDINATOR:   TBD                                             |                                     |
| DESIGNER: TODD TUCKER, AIBD, CPBD 910-366-2636<br><u>BUILDING DESCRIPTION</u><br>FIRST FLOOR, HEATED: 844 SF                          | 4 OVER 4 GRILLE PATTERN             |
| SECOND FLOOR, HEATED: 1292 SF<br>BONUS ROOM OPTION: 240 SF<br>FRONT PORCH "C": 60 SF<br>FRONT PORCH "K": 144 SF<br>REAR PORCH: 120 SF | W/ PANEL SHUTTERS                   |
| BUILDING HEIGHT: +/- 31'-4"   NUMBER OF FLOOR: 2 (2.5 WITH BONUS ROOM)                                                                |                                     |
| DESIGN LOADSROOF LOADS:20 PSF LIVE, 20 PSF DEADATTIC LOADS:20 PSF LIVE, WHERE INDICATED (SEE TRUSS DWGS)                              |                                     |
| FIRST FLOOR:40 PSF LIVE, 10 PSF DEADUPPER FLOORS:30 PSF LIVE, 15 PSF DEADWIND LOAD:FOR NC: ASCE 7-05FOR SC: ASCE 7-93                 |                                     |
|                                                                                                                                       |                                     |
| END OF TRUSS TO<br>ALIGN W/ PORCH EDGE                                                                                                |                                     |
| HURRICANE TIE PER<br>TRUSS MFR                                                                                                        |                                     |
| ALIGN TRUSS - (2) 2x BEAM                                                                                                             |                                     |
| W/ EDGE<br>OF PORCH<br>2x4 BOX BEAM, EA SIDE                                                                                          | TAPERED COLUMN ON<br>STONE PEDESTAL |
| PT 4x4 POST (ATTACH TO<br>BEAM IN HIGH WIND ZONE W/<br>CSI6 STRAPPING)                                                                |                                     |
| ANCHOR BASE                                                                                                                           |                                     |
|                                                                                                                                       |                                     |
| EDGE OF CONC PORCH<br>A PORCH POST DETAIL<br>1/2" = 1'-0"                                                                             |                                     |
|                                                                                                                                       | PORCH EXTENSION FOR "K" PLAN        |
|                                                                                                                                       | I FRONT ELEVATION "CV "K"           |