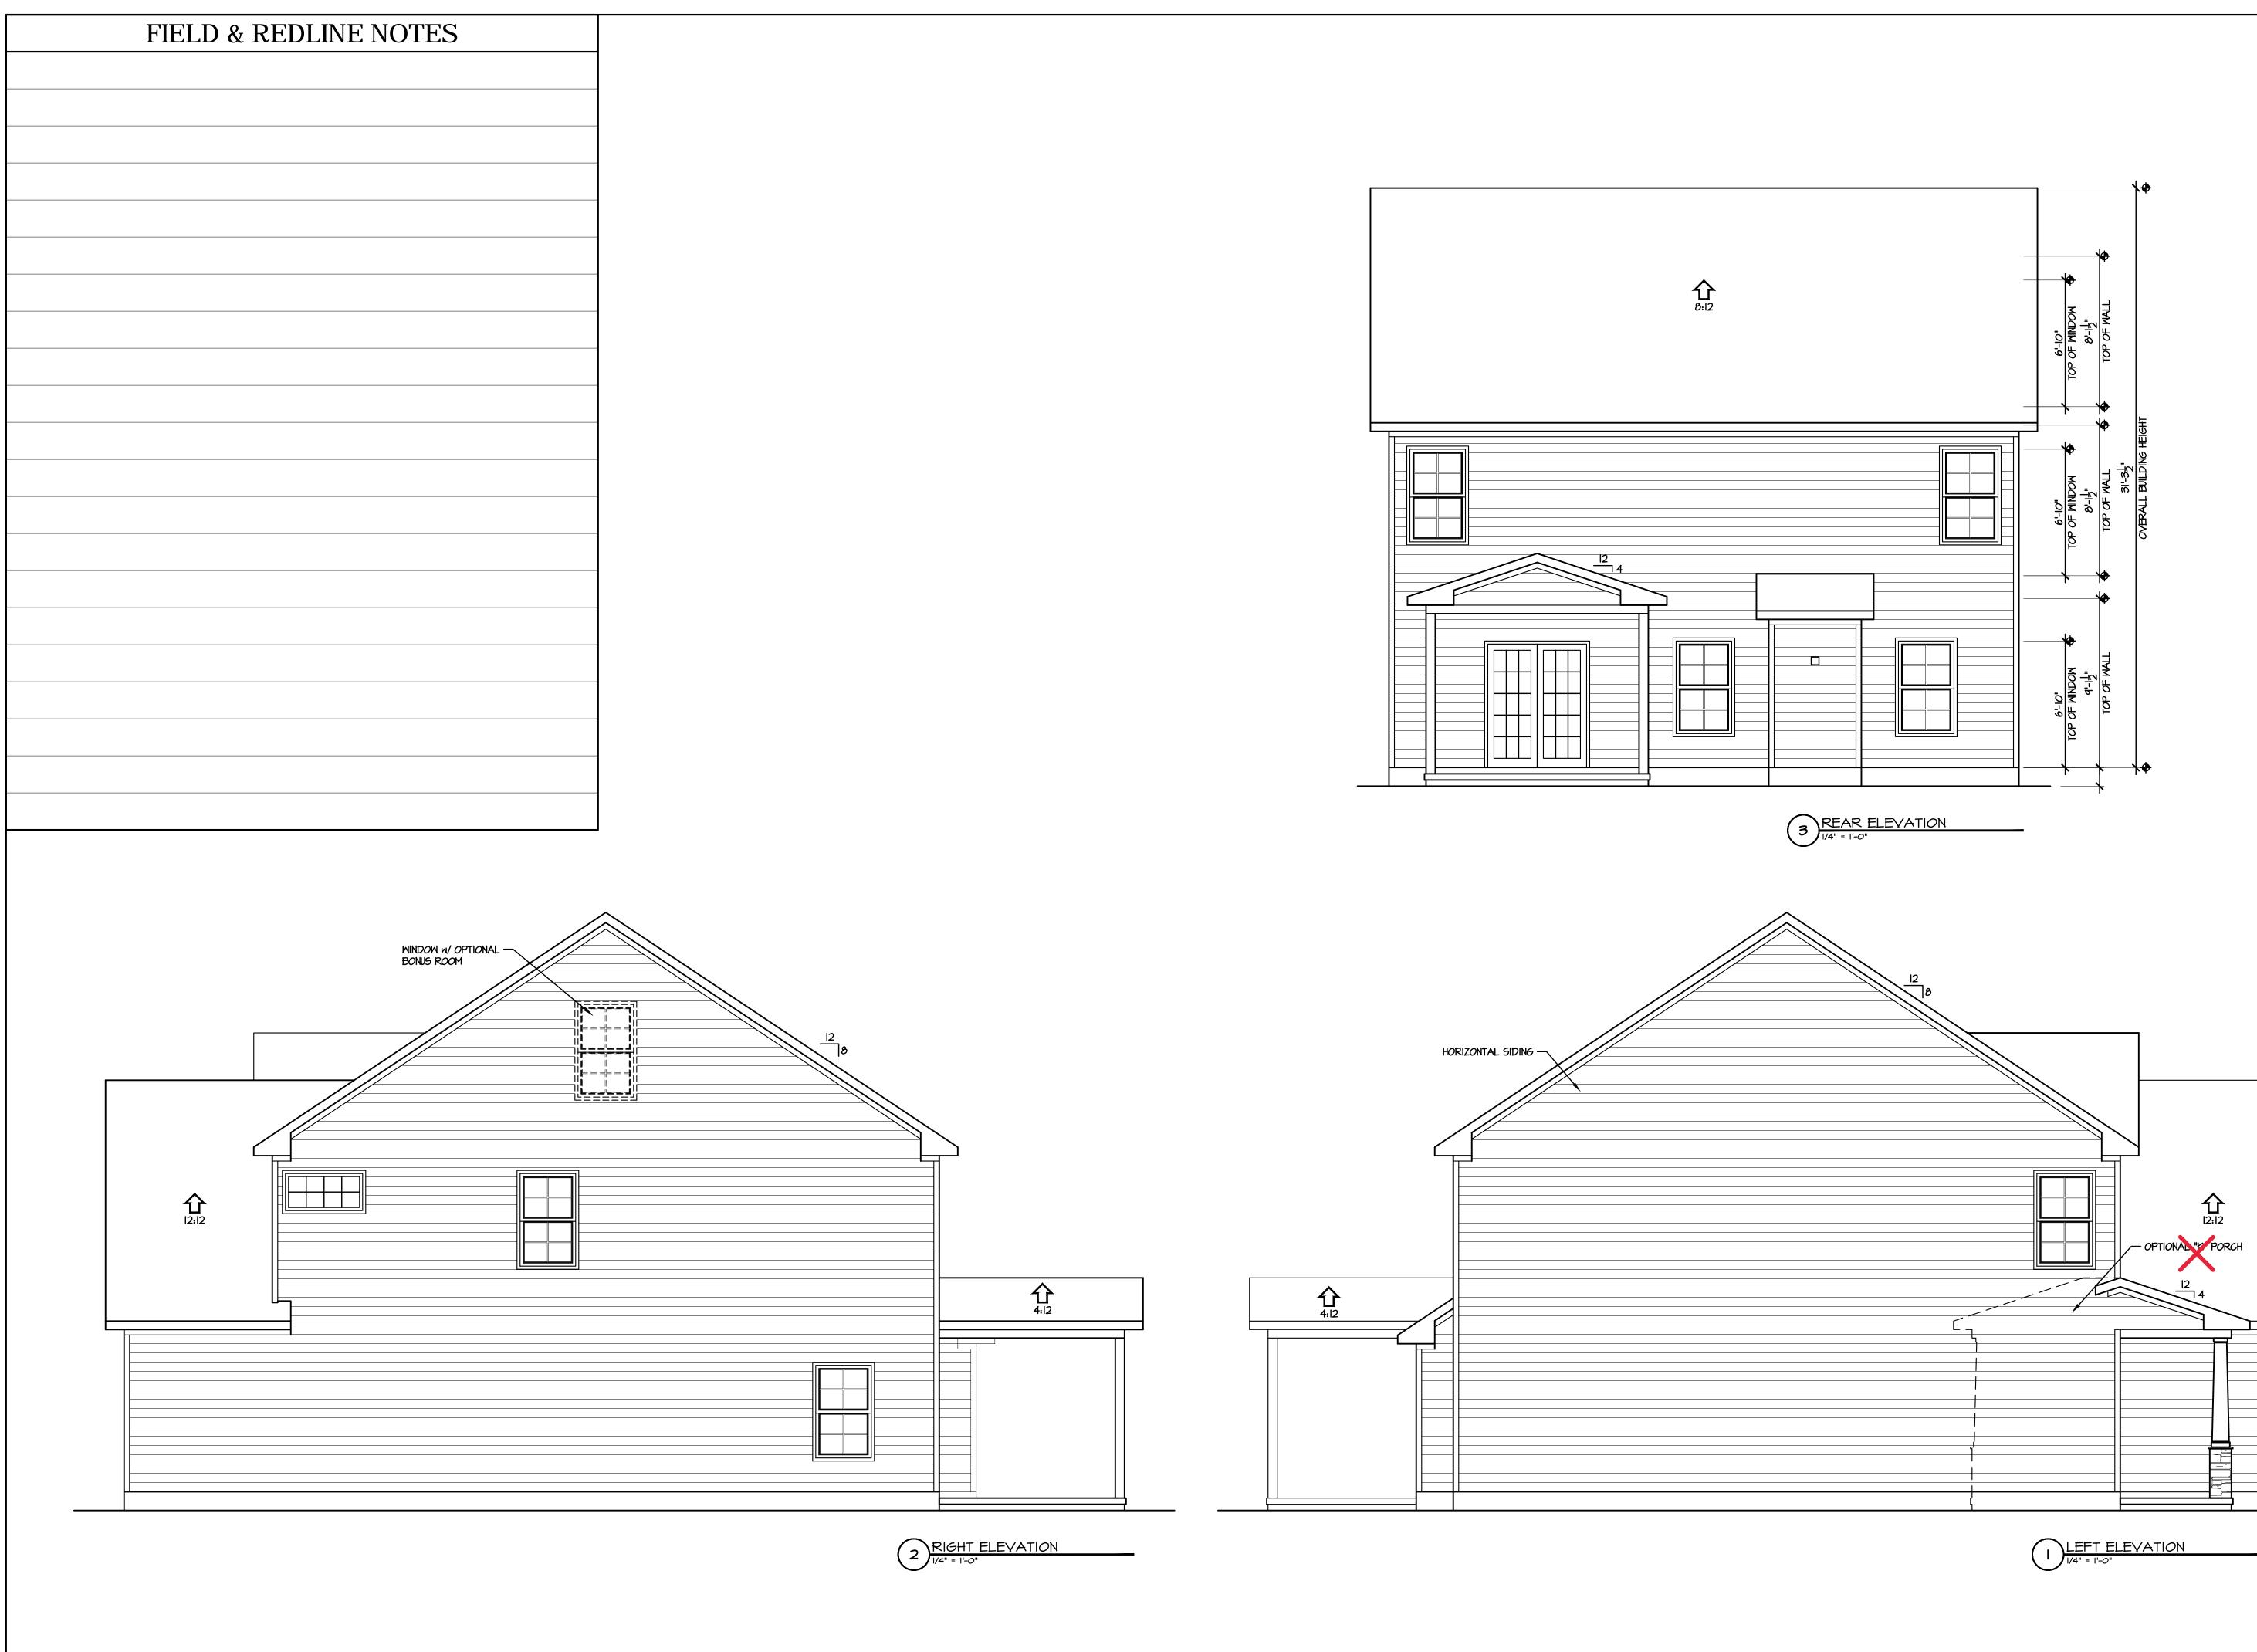

| FIELD & REDLINE NOTES                                                                                                                 |                                     |
|---------------------------------------------------------------------------------------------------------------------------------------|-------------------------------------|
|                                                                                                                                       | SECTION X<br>SHEET                  |
|                                                                                                                                       |                                     |
|                                                                                                                                       |                                     |
|                                                                                                                                       |                                     |
|                                                                                                                                       |                                     |
|                                                                                                                                       |                                     |
|                                                                                                                                       |                                     |
|                                                                                                                                       |                                     |
|                                                                                                                                       |                                     |
|                                                                                                                                       |                                     |
|                                                                                                                                       |                                     |
|                                                                                                                                       |                                     |
|                                                                                                                                       | J                                   |
| <u>SUMMARY</u><br><u>PROJECT INFO</u>                                                                                                 | SHAKE SIDING                        |
| NAME OF PROJECT:CL 2I36PROJECT ADDRESS:TBDPROPOSED USE:RESIDENTIALCONTACT:CAVINESS LAND, INC                                          | WATER TABLE                         |
| CODE COMPLIANCE:   2018 NC STATE RESIDENTIAL BUILDING CODE     PROJECT COORDINATOR:   TBD                                             |                                     |
| DESIGNER: TODD TUCKER, AIBD, CPBD 910-366-2636<br><u>BUILDING DESCRIPTION</u><br>FIRST FLOOR, HEATED: 844 SF                          | 4 OVER 4 GRILLE PATTERN             |
| SECOND FLOOR, HEATED: 1292 SF<br>BONUS ROOM OPTION: 240 SF<br>FRONT PORCH "C": 60 SF<br>FRONT PORCH "K": 144 SF<br>REAR PORCH: 120 SF | W/ PANEL SHUTTERS                   |
| BUILDING HEIGHT: +/- 31'-4"   NUMBER OF FLOOR: 2 (2.5 WITH BONUS ROOM)                                                                |                                     |
| DESIGN LOADSROOF LOADS:20 PSF LIVE, 20 PSF DEADATTIC LOADS:20 PSF LIVE, WHERE INDICATED (SEE TRUSS DWGS)                              |                                     |
| FIRST FLOOR:40 PSF LIVE, 10 PSF DEADUPPER FLOORS:30 PSF LIVE, 15 PSF DEADWIND LOAD:FOR NC: ASCE 7-05FOR SC: ASCE 7-93                 |                                     |
|                                                                                                                                       |                                     |
| END OF TRUSS TO<br>ALIGN W/ PORCH EDGE                                                                                                |                                     |
| HURRICANE TIE PER<br>TRUSS MFR                                                                                                        |                                     |
| ALIGN TRUSS - (2) 2x BEAM                                                                                                             |                                     |
| W/ EDGE<br>OF PORCH<br>2x4 BOX BEAM, EA SIDE                                                                                          | TAPERED COLUMN ON<br>STONE PEDESTAL |
| PT 4x4 POST (ATTACH TO<br>BEAM IN HIGH WIND ZONE W/<br>CSI6 STRAPPING)                                                                |                                     |
| ANCHOR BASE                                                                                                                           |                                     |
|                                                                                                                                       |                                     |
| EDGE OF CONC PORCH<br>A PORCH POST DETAIL<br>1/2" = 1'-0"                                                                             |                                     |
|                                                                                                                                       | PORCH EXTENSION FOR "K" PLAN        |
|                                                                                                                                       | I FRONT ELEVATION "CV "K"           |