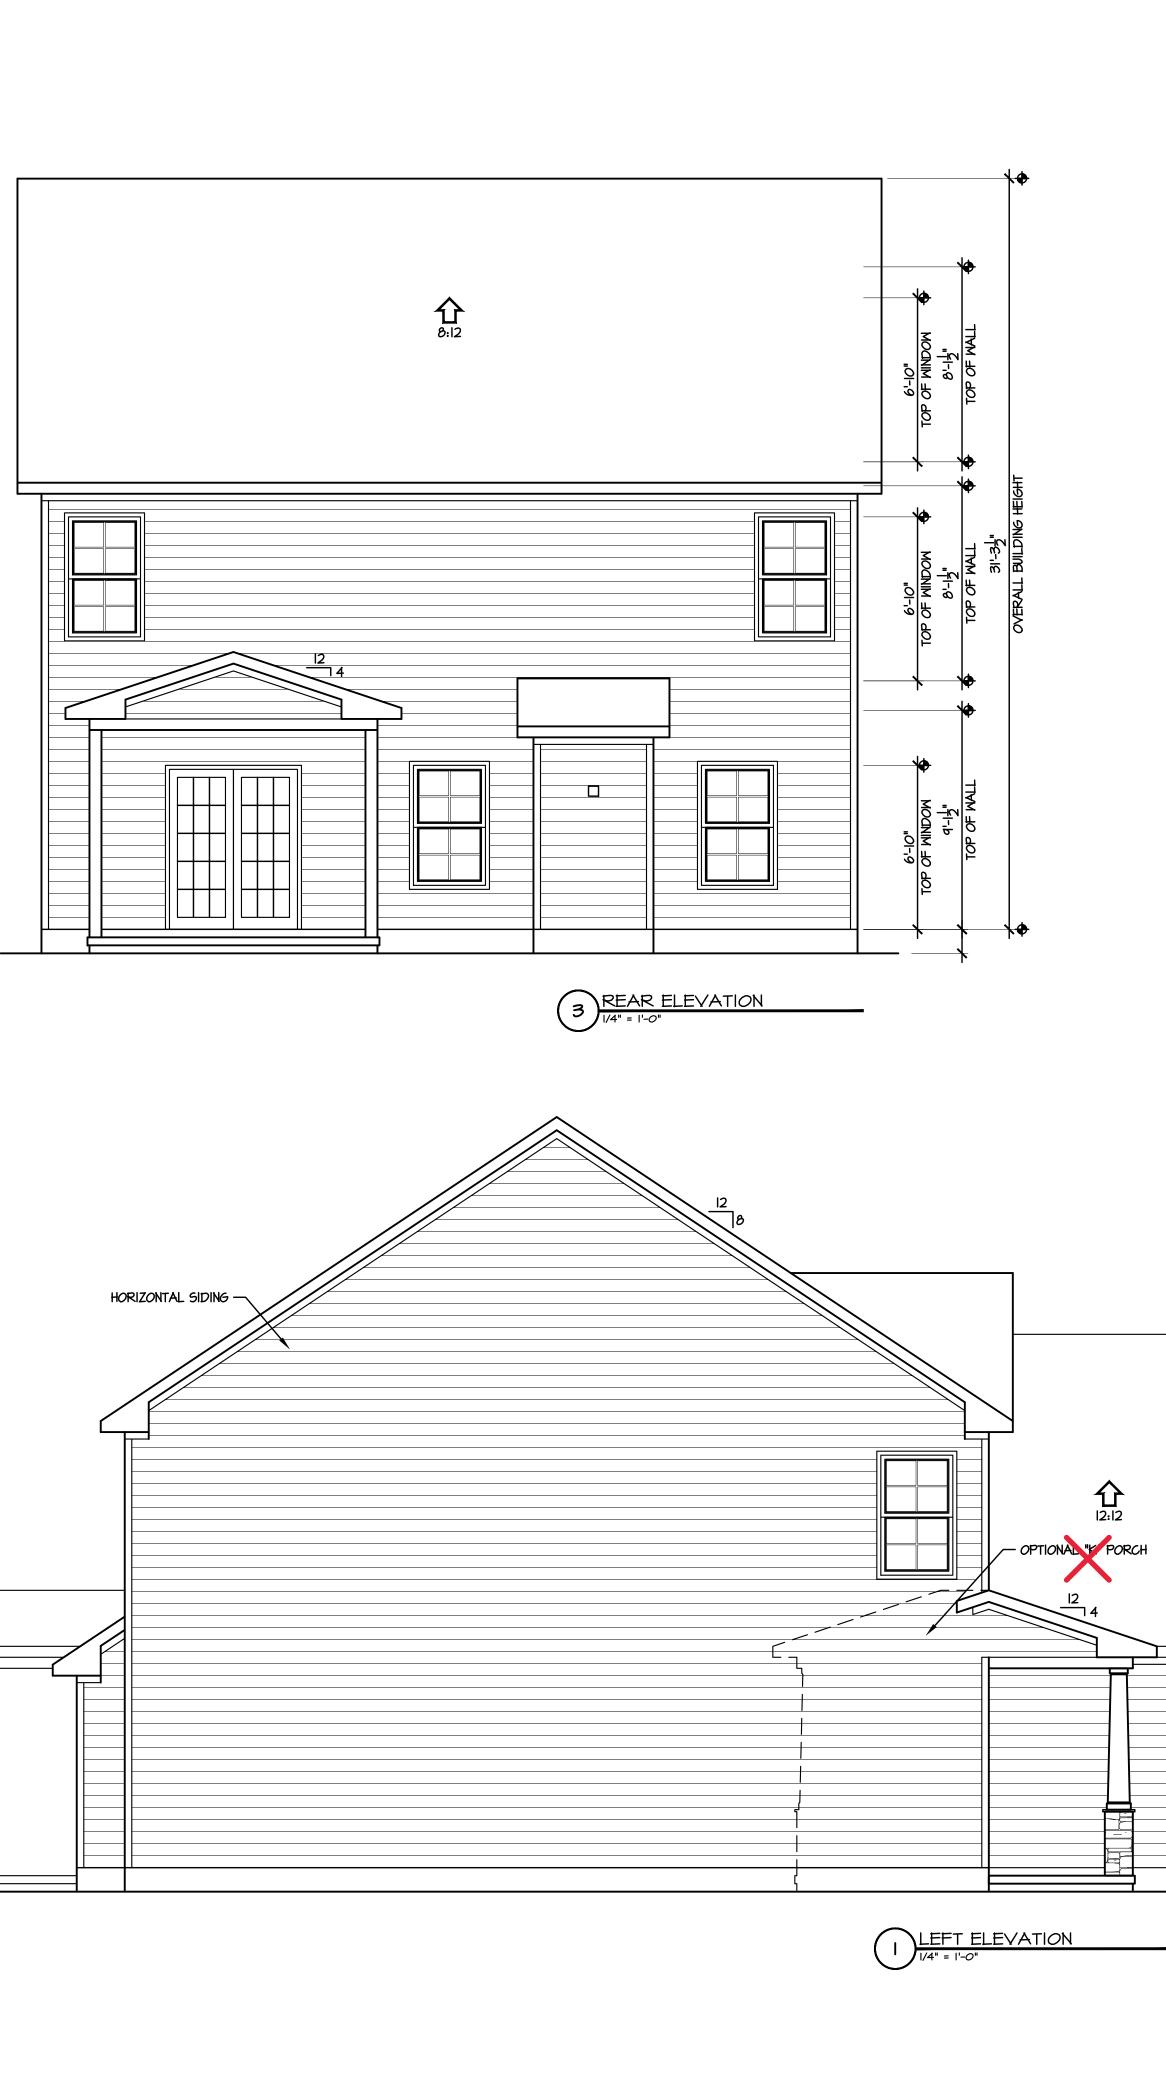

|                                     |
|                                                                                                                                       |                                     |
| EDGE OF CONC PORCH<br>A PORCH POST DETAIL<br>1/2" = 1'-0"                                                                             |                                     |
|                                                                                                                                       | PORCH EXTENSION FOR "K" PLAN        |
|                                                                                                                                       | I FRONT ELEVATION "CV "K"           |