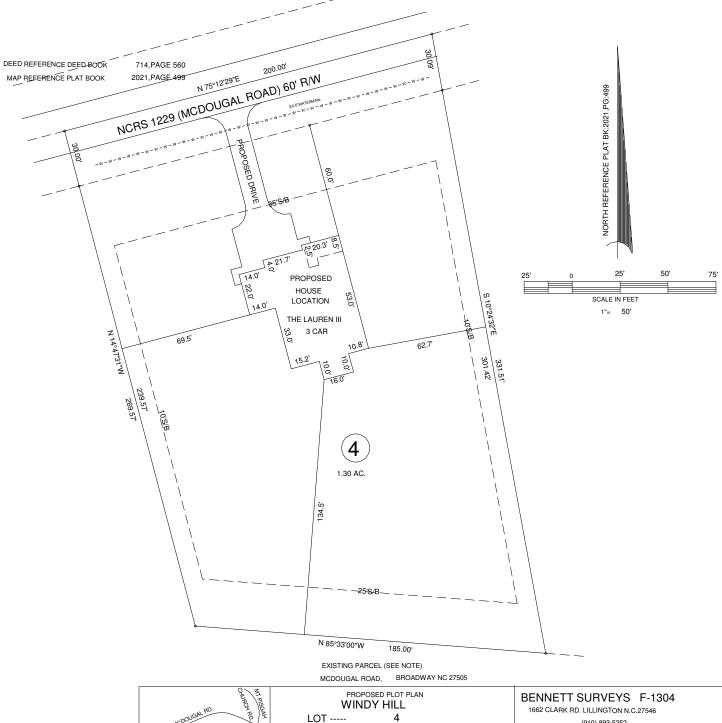

CERTIFICATE OF FLOODWAY INFORMATION PROPERTY SHOWN HEREON IS NOT LOCATED IN A FEMA DESIGNATED FLOOD ZONE X. SHOWN ON FEMA FLOOD HAZARD PANEL NO. 3710958800 J EFFECTIVE DATE 10/03/2006.

NOTE: ALL INFORMATION SHOWN ON THIS PLAT WAS TAKEN FROM RECORDED PLATS. DEEDS AND OTHER PUBLIC RECORDS AND NO NEW SURVEY WAS PREFORMED AS OF DATE SHOWN.

> NORTH CAROLINA HARNETT COUNTY I,Mickey R.Bennett,PLS do certify that this plat was drawn under my supervision(deed description recorded in Book(see ref) indicated as drawn from information found in Book(see ref.), Page (see ref.),that the ratio of precision as calculated is 1:10000.
>
> Witness my original signature,registration number and seal this 19th day of November A.D.2021.

## Mickey R.Bennett PLS

CARO SEAL

MICKEY R.BENNETT L - 1514

I MICKEY R. BENNETT PLS, CERTIFY

OWNER: GRETCHEN CATHERINE MCFARLAND 11309 MCDOUGALD RD. BROADWAY,NC 27505

TOWNSHIP

VICINITY MAP(NTS)

BARBECUE

PID 039589 0062 02

NORTH CAROLINA

HARNETT

DATE NOVEMBER 19,2021

PIN 9599-21-8060.000

(910) 893-5252

SCALE : 1" =

CHECKED & CLOSURE BY:

SURVEYED BY:

DRAWN BY: MRB&RVB

DATA COLLECTOR

DRAWING NO.

21668

SETBACKS FRONT ---- 35'

SIDES ---- 10'

STREET SIDE -- 20'

REAR --- 25'

MAXIMUM BUILDING HEIGHT - 35'