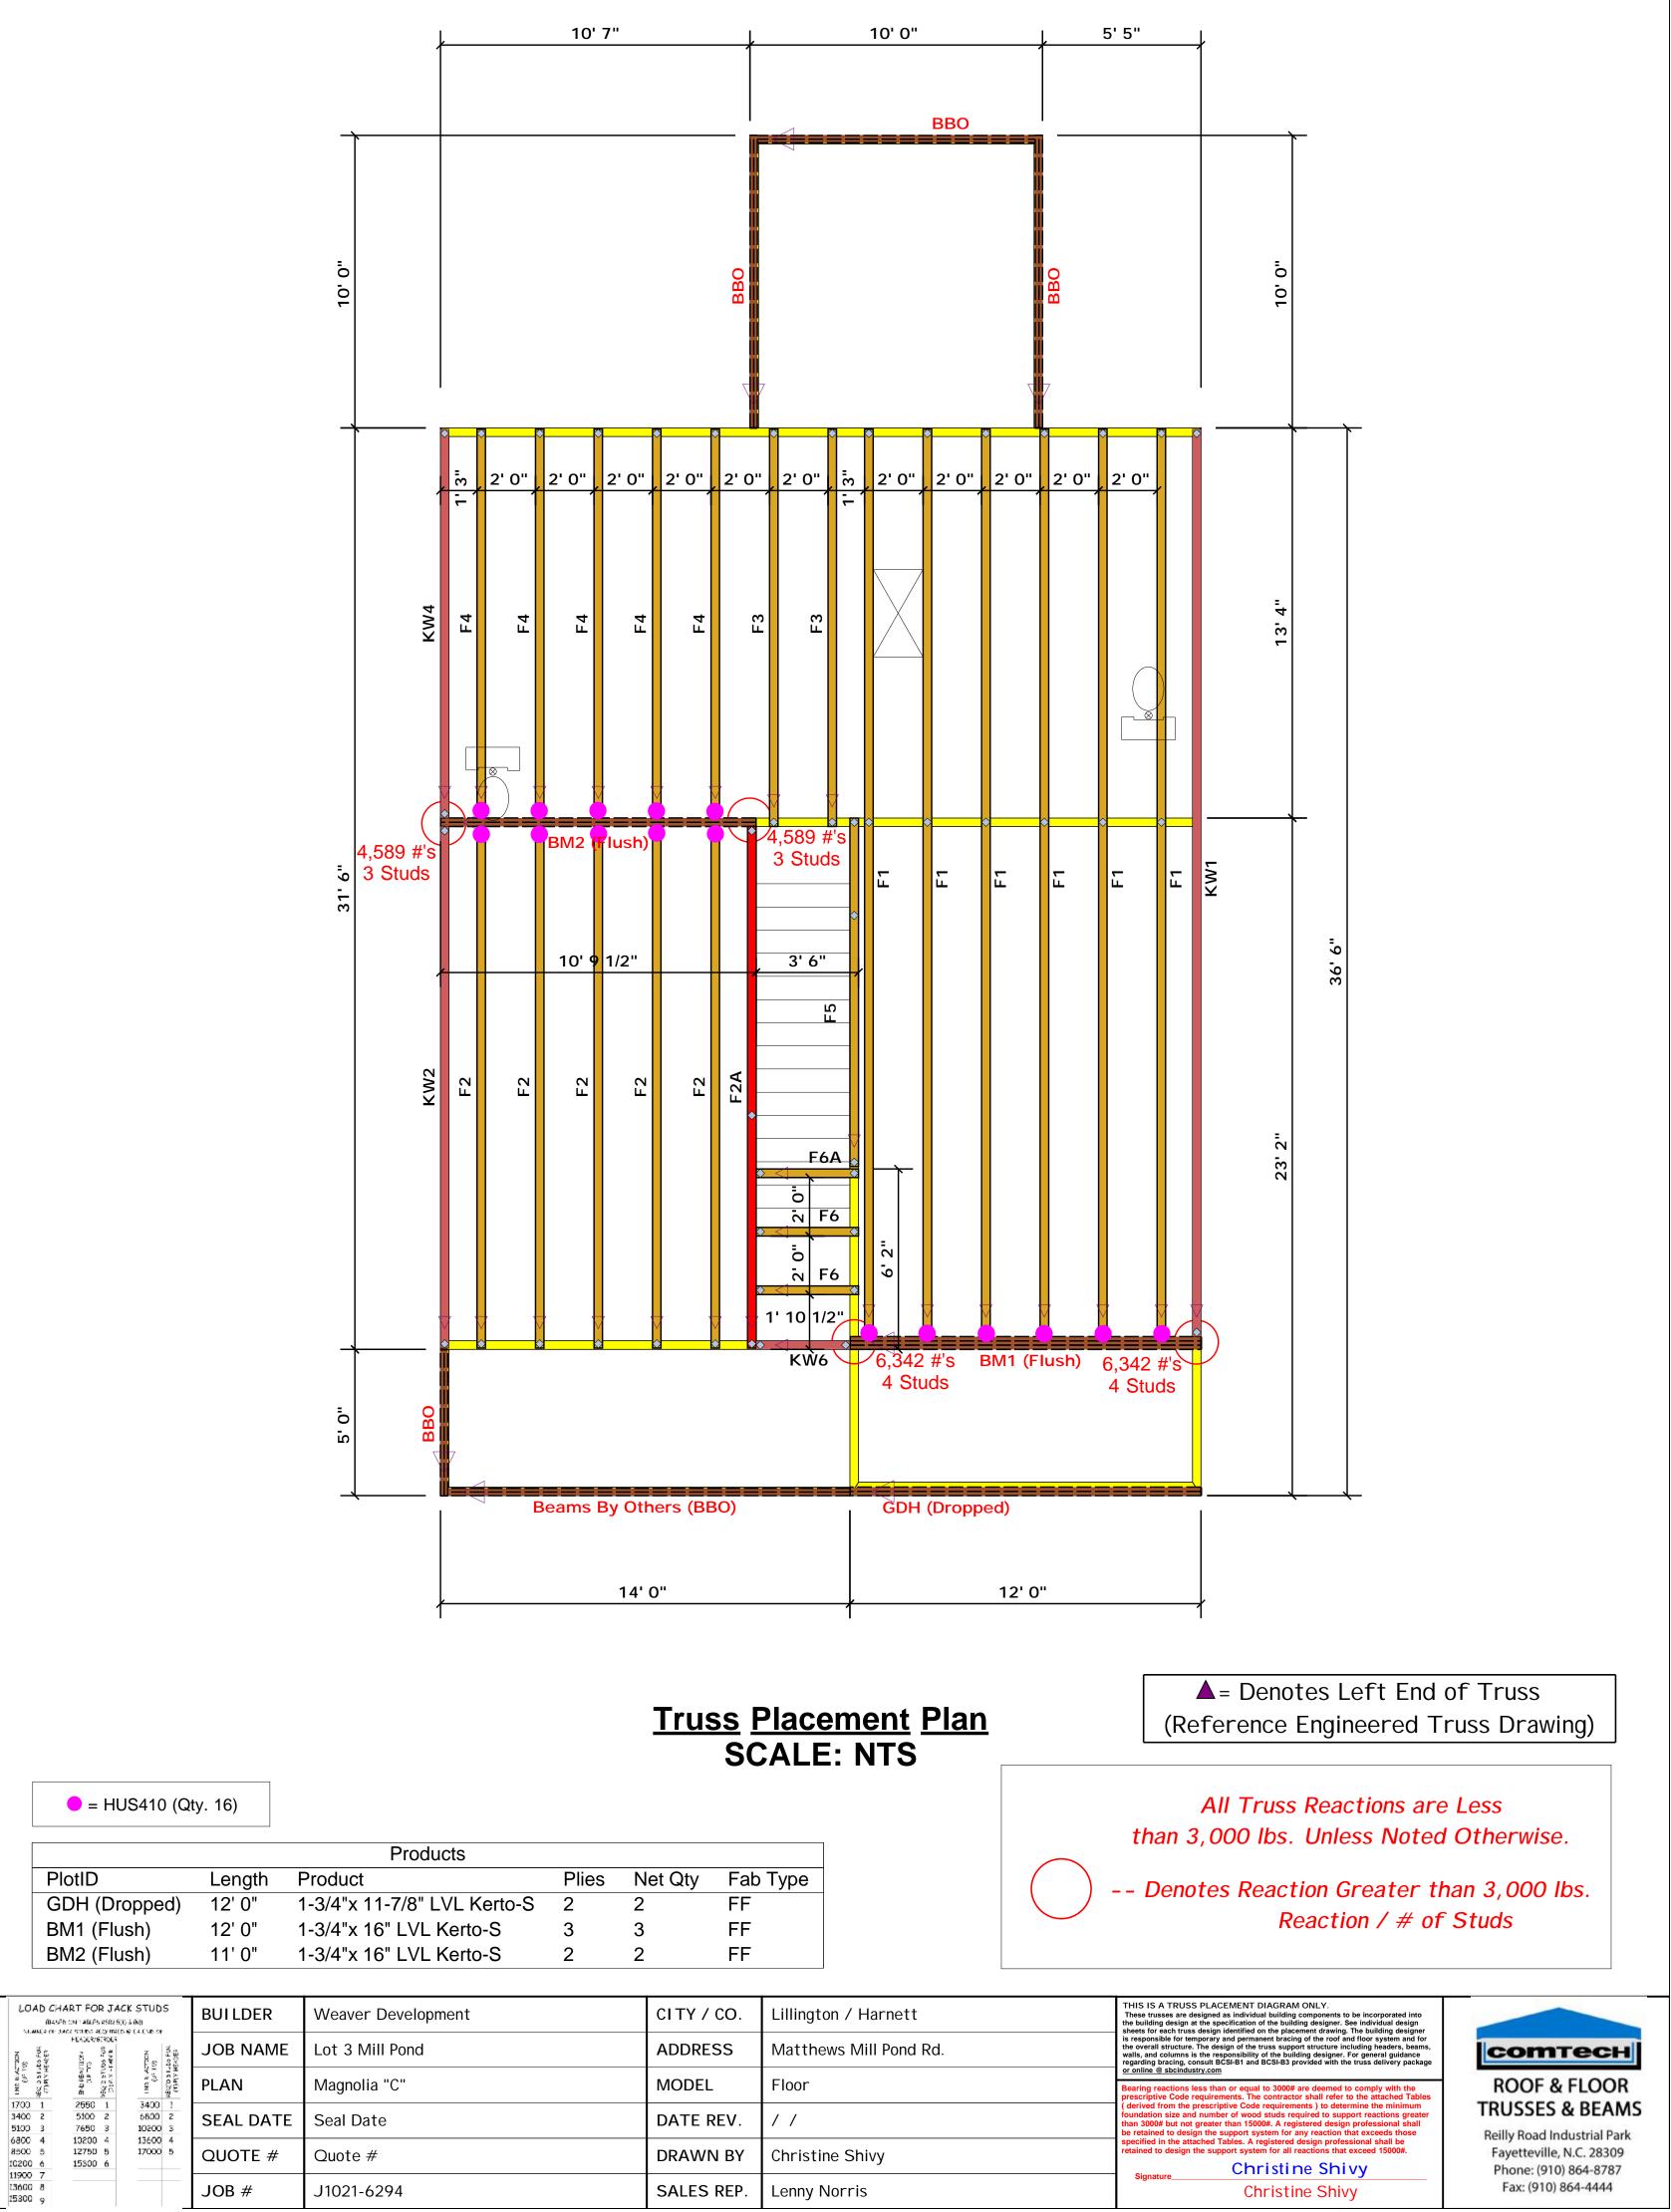

|        | <b>\</b> | 5' 5" |       |       | 10' 0" |       |               |                     |       | 10' 7" |        |        |       |      | 4                    |
|--------|----------|-------|-------|-------|--------|-------|---------------|---------------------|-------|--------|--------|--------|-------|------|----------------------|
|        |          |       |       |       | BBO    | ===   |               |                     |       |        |        |        |       |      |                      |
| 10'0"  |          |       | BBO   |       |        |       |               |                     | BBO   |        |        |        |       |      |                      |
|        | <u>ک</u> | 2' 0" | 2' 0" | 2' 0" | 2' 0"  | 2' 0" | 1.3"          | 2' 0"               | 2' 0" | 2' 0"  | 2' 0"  | 2' 0"  | 2' 0" | 1.3" | ⊃<br>≁               |
| 13' 4" |          |       |       |       |        |       |               | F3                  | F3    | F4     | F4     | F4     | F4    | F4   | KW4                  |
|        | _        |       |       |       |        |       | × •••         |                     |       |        | ,<br>, | ×      |       |      |                      |
|        | F1       | F1    | F1    | F     | F1     | F1    | • 4<br>;<br>• | ,589 #'s<br>3 Studs |       |        | BM2    | Flush) |       |      | 4,589 #'s<br>3 Studs |
|        |          |       |       |       |        |       |               | 3' 6"<br>Ω          | _     |        | 10' 9  | 0 1/2" |       |      | ×                    |
| =      |          |       |       |       |        |       |               |                     | F2A   | F2     | F2     | F2     | F2    | F2   | KW2                  |

END REAC

Magnolia "C"

Seal Date

Quote #

J1021-6294

PLAN

SEAL DATE

QUOTE #