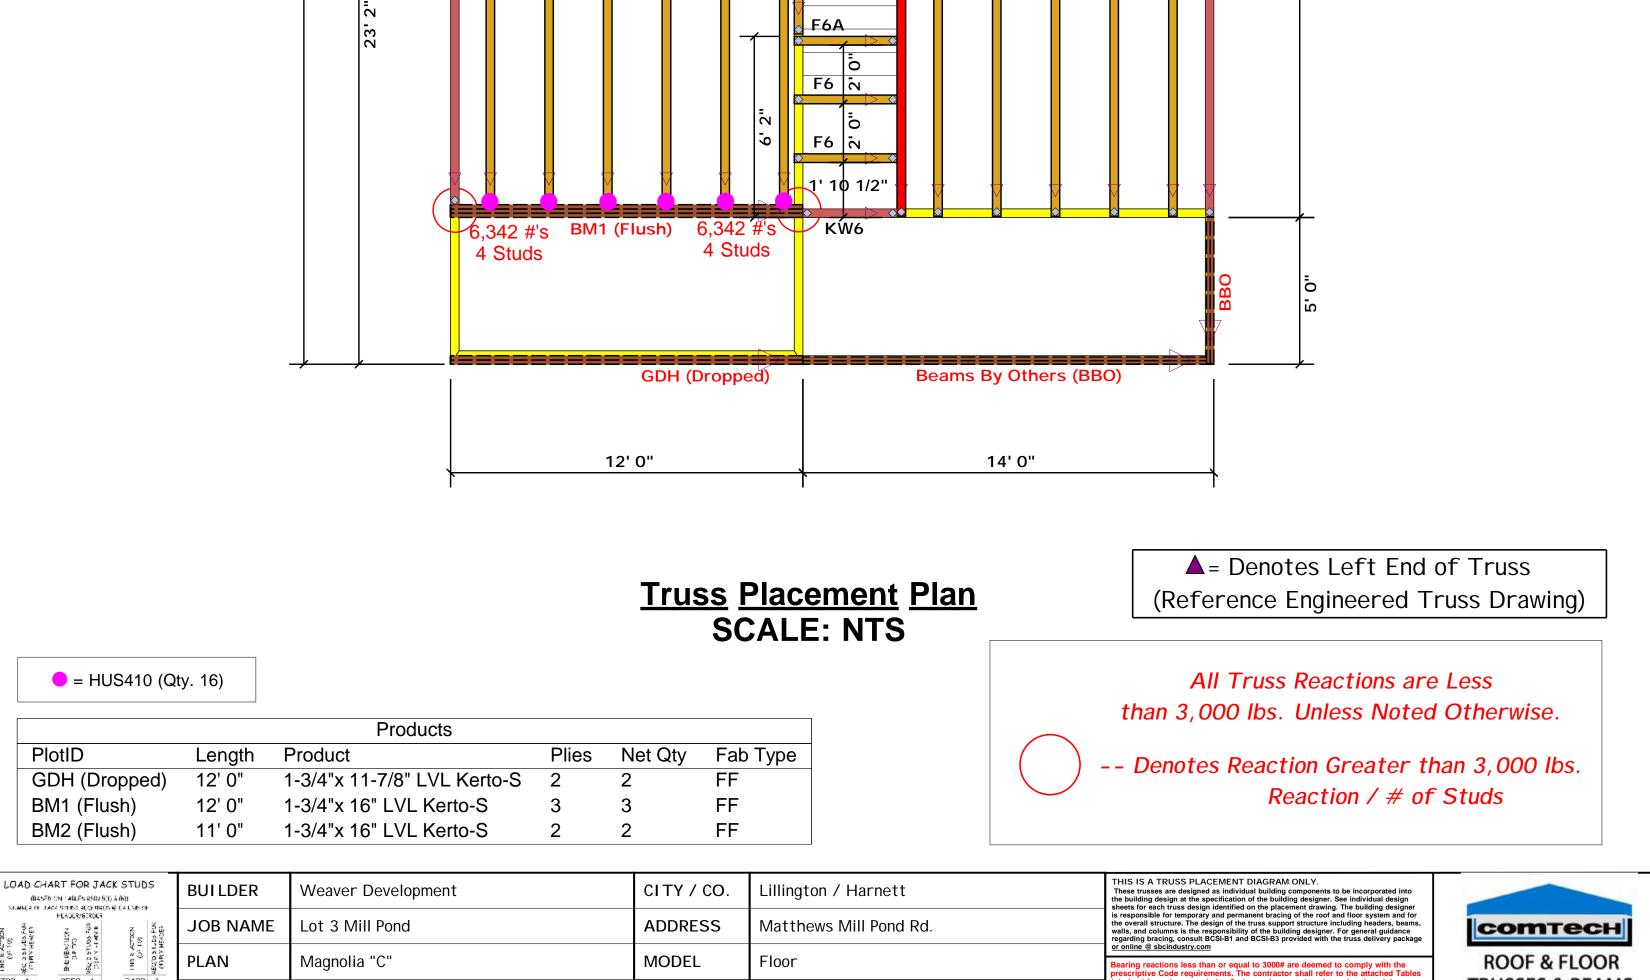

|        | <b>\</b> | 5' 5" |       |       | 10' 0" |       |               |                     |       | 10' 7" |        |        |       |      | 4                    |
|--------|----------|-------|-------|-------|--------|-------|---------------|---------------------|-------|--------|--------|--------|-------|------|----------------------|
|        |          |       |       |       | BBO    | ===   |               |                     |       |        |        |        |       |      |                      |
| 10'0"  |          |       | BBO   |       |        |       |               |                     | BBO   |        |        |        |       |      |                      |
|        | <u>ک</u> | 2' 0" | 2' 0" | 2' 0" | 2' 0"  | 2' 0" | 1.3"          | 2' 0"               | 2' 0" | 2' 0"  | 2' 0"  | 2' 0"  | 2' 0" | 1.3" | ⊃<br>≁               |
| 13' 4" |          |       |       |       |        |       |               | F3                  | F3    | F4     | F4     | F4     | F4    | F4   | KW4                  |
|        | _        |       |       |       |        |       | × •••         |                     |       |        | ,<br>, | ×      |       |      |                      |
|        | F1       | F1    | F1    | F     | F1     | F1    | • 4<br>;<br>• | ,589 #'s<br>3 Studs |       |        | BM2    | Flush) |       |      | 4,589 #'s<br>3 Studs |
|        |          |       |       |       |        |       |               | 3' 6"<br>Ω          | _     |        | 10' 9  | 0 1/2" |       |      | ×                    |
| =      |          |       |       |       |        |       |               |                     | F2A   | F2     | F2     | F2     | F2    | F2   | KW2                  |

END REAC

Magnolia "C"

Seal Date

Quote #

J1021-6294

PLAN

SEAL DATE

QUOTE #