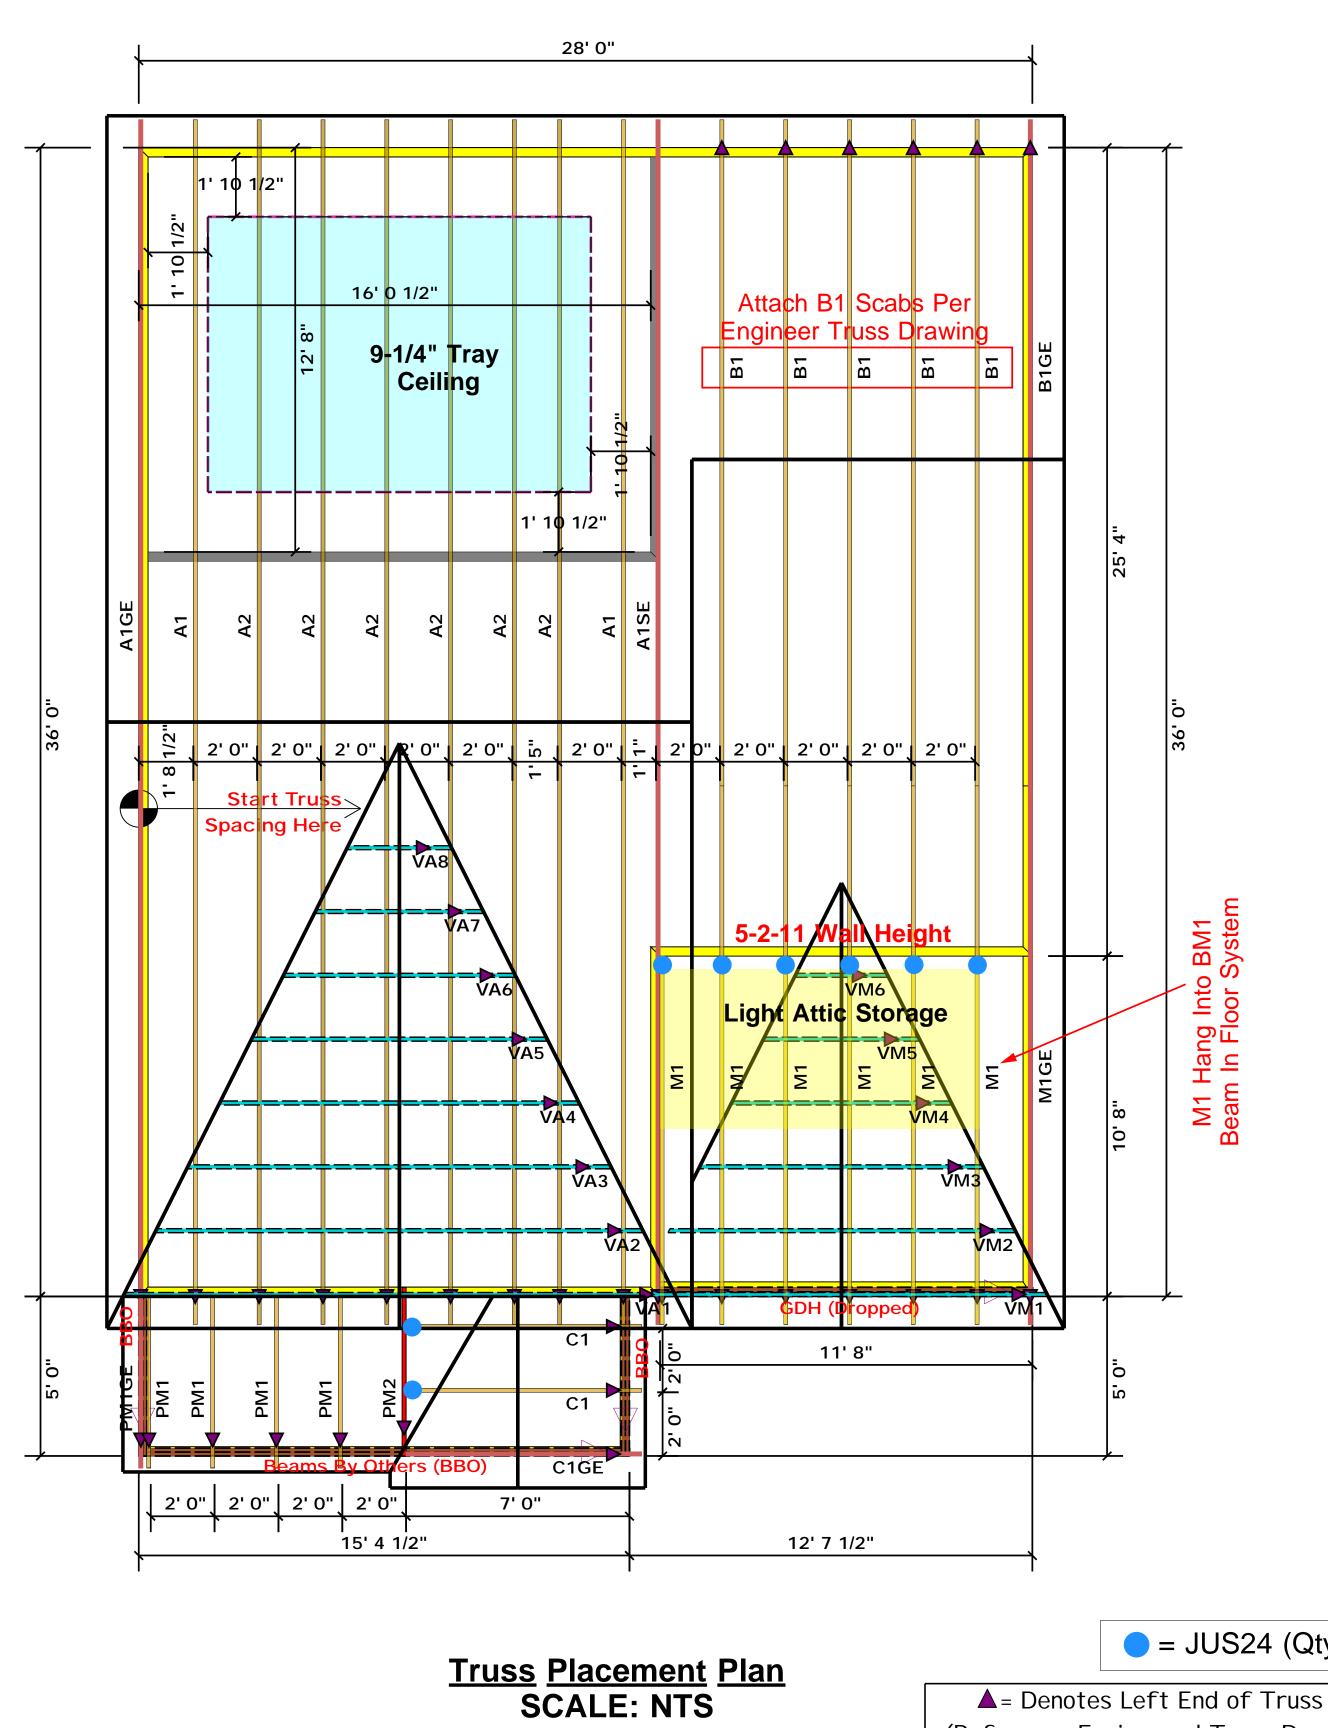

= JUS24 (Qty. 8)

(Reference Engineered Truss Drawing)

All Truss Reactions are Less than 3,000 lbs. Unless Noted Otherwise.

-- Denotes Reaction Greater than 3,000 lbs. Reaction / # of Studs

| LO                      | AD 6                            | CHA    | RT FO                 | RJ                                 | ACK. | STUD                    | 5              |
|-------------------------|---------------------------------|--------|-----------------------|------------------------------------|------|-------------------------|----------------|
|                         |                                 |        | ON TABLES<br>COTURS A |                                    |      | ••                      |                |
| NLA                     | MI S C                          | N- JAC | eratuga k<br>PEADERA  |                                    |      | A EAR OF                |                |
| 600 85ACTION<br>(01.5U) | AEQ DISTUDS FOR<br>CONTY HEADER |        | MOTENED DAY           | MRQ IS STUDS FOR<br>CIPAN - PARKIR |      | ENB & ACTION<br>(U* T0) | REQUESTLOS FOR |
| 1700                    | 1                               |        | 2550                  | 1                                  |      | 3400                    | 1              |
| 3400                    | 2                               |        | 5100                  | 2                                  |      | 6800                    | 2              |
| 5100                    | 3                               |        | 7650                  | 3                                  |      | 10200                   | 3              |
| 0086                    | 4                               |        | 10200                 | 4                                  |      | 13600                   | 4              |
| 8500                    | 5                               |        | 12750                 | 5                                  |      | 17000                   | 5              |
| 10200                   | á                               |        | 15300                 | 6                                  |      |                         |                |
| 11900                   | 7                               |        |                       |                                    |      |                         |                |
| 3600                    | 8                               |        |                       |                                    |      |                         |                |
| 15300                   | 9                               |        |                       |                                    |      |                         |                |

| (4) My HEADER | BUILDER   | Weaver Development | CITY / CO. | Lillington / Harnett   | THIS IS A These trus: the building sheets for e is responsil the overall walls, and o regarding b or online @  Bearing re- prescriptiv (derived fr foundation than 3000# be retainec |  |
|---------------|-----------|--------------------|------------|------------------------|--------------------------------------------------------------------------------------------------------------------------------------------------------------------------------------|--|
|               | JOB NAME  | Lot 2 Mill Pond    | ADDRESS    | Matthews Mill Pond Rd. |                                                                                                                                                                                      |  |
|               | PLAN      | Poplar Elev. C     | MODEL      | Roof                   |                                                                                                                                                                                      |  |
|               | SEAL DATE | Seal Date          | DATE REV.  | / /                    |                                                                                                                                                                                      |  |
| _             | QUOTE #   | Quote #            | DRAWN BY   | Christine Shivy        | specified i<br>retained to                                                                                                                                                           |  |
|               | JOB #     | J1021-6295         | SALES REP. | Lenny Norris           | Signatu                                                                                                                                                                              |  |

Christine Shivy

**Christine Shivy** 

соттесн **ROOF & FLOOR TRUSSES & BEAMS** 

Reilly Road Industrial Park Fayetteville, N.C. 28309 Phone: (910) 864-8787 Fax: (910) 864-4444

= JUS24 (Qty. 8)

▲= Denotes Left End of Truss (Reference Engineered Truss Drawing)