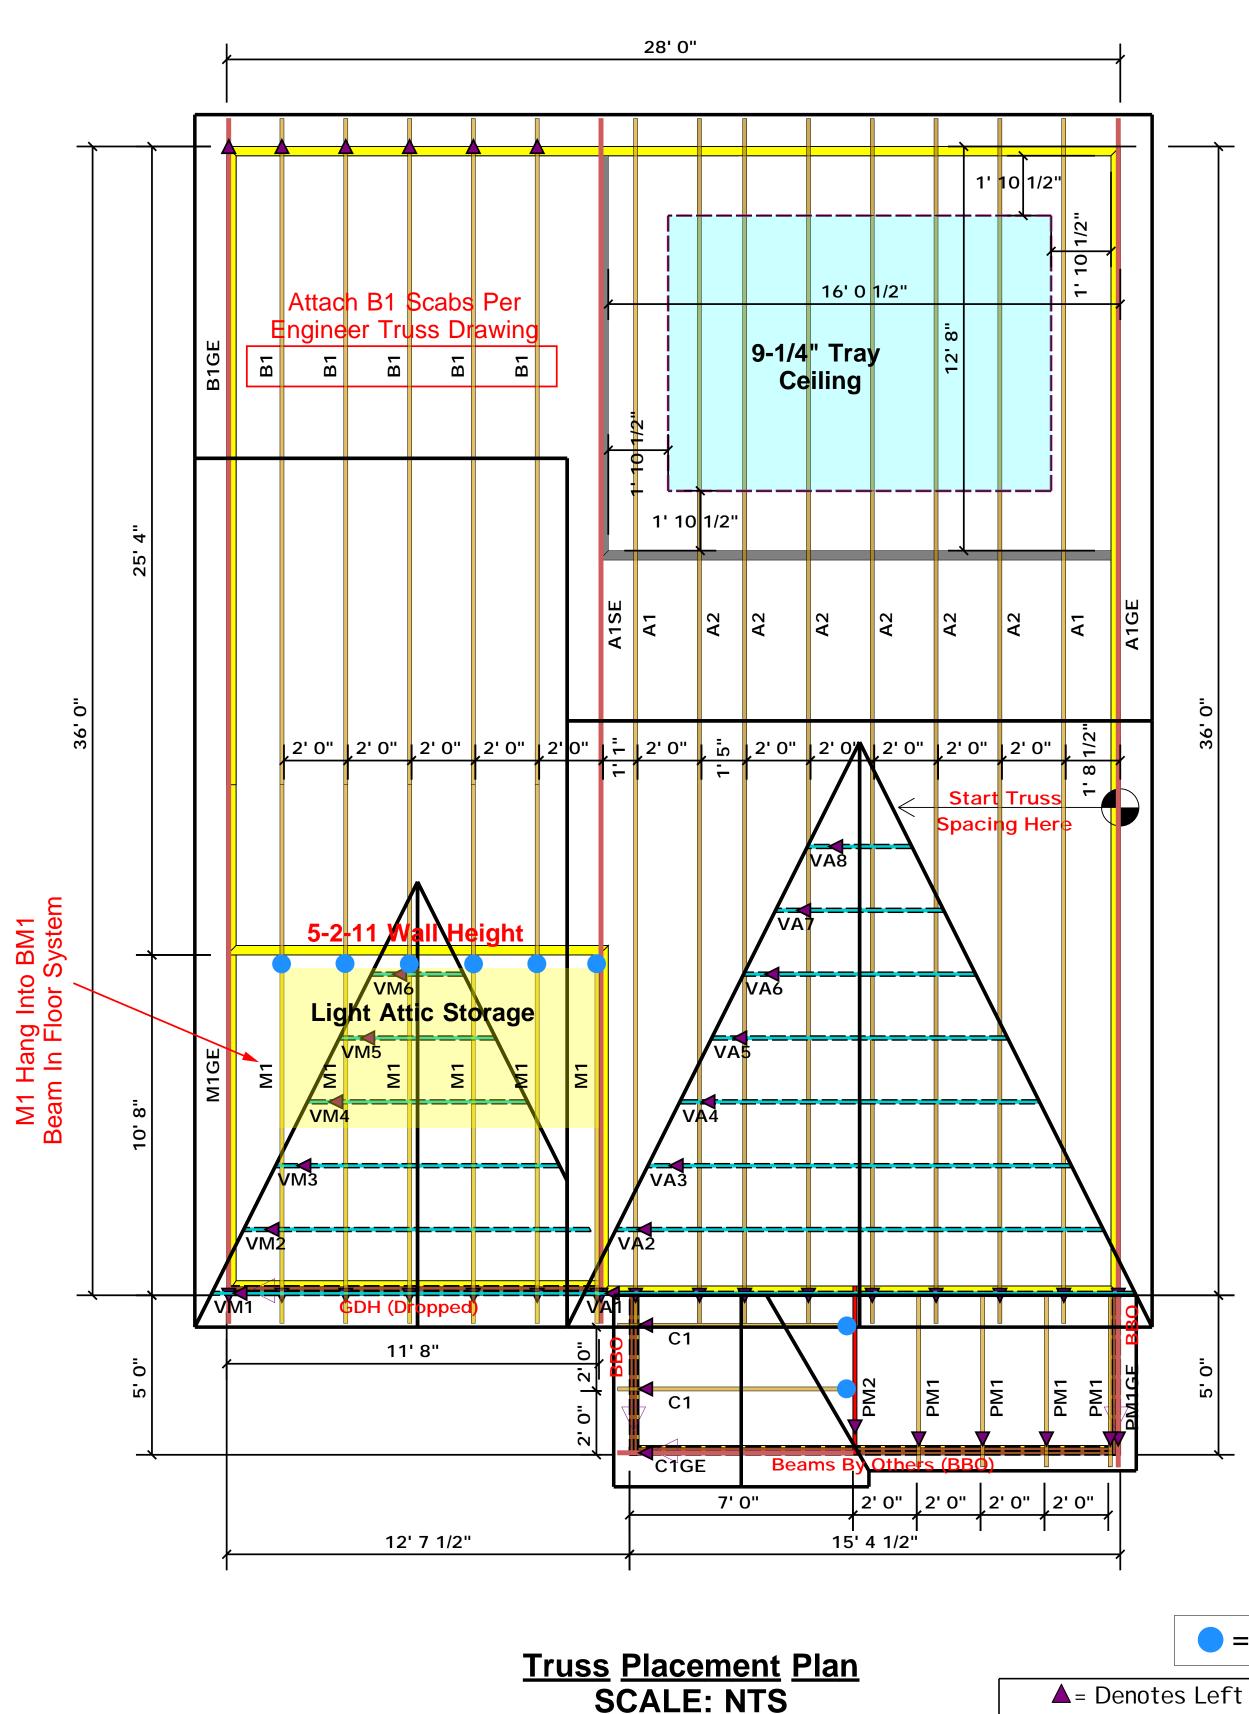

All Truss Reactions are Less than 3,000 lbs. Unless Noted Otherwise.

-- Denotes Reaction Greater than 3,000 lbs.
Reaction / # of Studs

| LOA                     | 4D (                           | HAL | ET FO                  | R J                               | ACK | STUD                    | 5                                 |
|-------------------------|--------------------------------|-----|------------------------|-----------------------------------|-----|-------------------------|-----------------------------------|
|                         |                                |     | N TABLE                |                                   |     | N))<br>A EMB DE         |                                   |
|                         |                                |     | HEADER/                |                                   |     |                         |                                   |
| 6ND 8EACTION<br>(01°10) | SECTOR TUBBLES<br>CONTY HEADER |     | SNE PENETION<br>OF ALC | MRQ IS STUDS FOR<br>COPAN - EMBER |     | IND 8 ACTION<br>(U* T0) | REQUESTABLE FOR<br>(4) MAY HEADER |
| 1700                    | 1                              |     | 2550                   | 1                                 |     | 3400                    | 1                                 |
| 3400                    | 2                              |     | 5100                   | 2                                 |     | 6600                    | 2                                 |
| 5100                    | 3                              |     | 7650                   | 3                                 |     | 10200                   | 3                                 |
| 6800                    | 4                              |     | 10200                  | 4                                 |     | 13600                   | 4                                 |
| 8500                    | 5                              |     | 12750                  | 5                                 |     | 17000                   | 5                                 |
| 10200                   | 6                              |     | 15300                  | 6                                 |     |                         |                                   |
| 11900                   | 7                              |     |                        |                                   |     |                         |                                   |
| 13600                   | 8                              |     |                        |                                   |     |                         |                                   |
| 15300                   | 9                              |     |                        |                                   |     |                         |                                   |

| (O) NY HEADER | BUILDER   | Weaver Development | CITY / CO. | Lillington / Harnett   | THIS IS A These truss the building sheets for ex is responsib the overall s' walls, and cc regarding br or online @ :  Bearing rea prescriptive |  |
|---------------|-----------|--------------------|------------|------------------------|-------------------------------------------------------------------------------------------------------------------------------------------------|--|
|               | JOB NAME  | Lot 2 Mill Pond    | ADDRESS    | Matthews Mill Pond Rd. |                                                                                                                                                 |  |
|               | PLAN      | Poplar Elev. C     | MODEL      | Roof                   |                                                                                                                                                 |  |
| 2             | SEAL DATE | Seal Date          | DATE REV.  | / /                    | ( derived from foundation than 3000# be retained                                                                                                |  |
| 5             | QUOTE #   | Quote #            | DRAWN BY   | Christine Shivy        | specified in retained to                                                                                                                        |  |
|               | JOB#      | J1021-6295         | SALES REP. | Lenny Norris           |                                                                                                                                                 |  |

Christine Shivy

**Christine Shivy** 

ROOF & FLOOR TRUSSES & BEAMS

Reilly Road Industrial Park Fayetteville, N.C. 28309 Phone: (910) 864-8787 Fax: (910) 864-4444