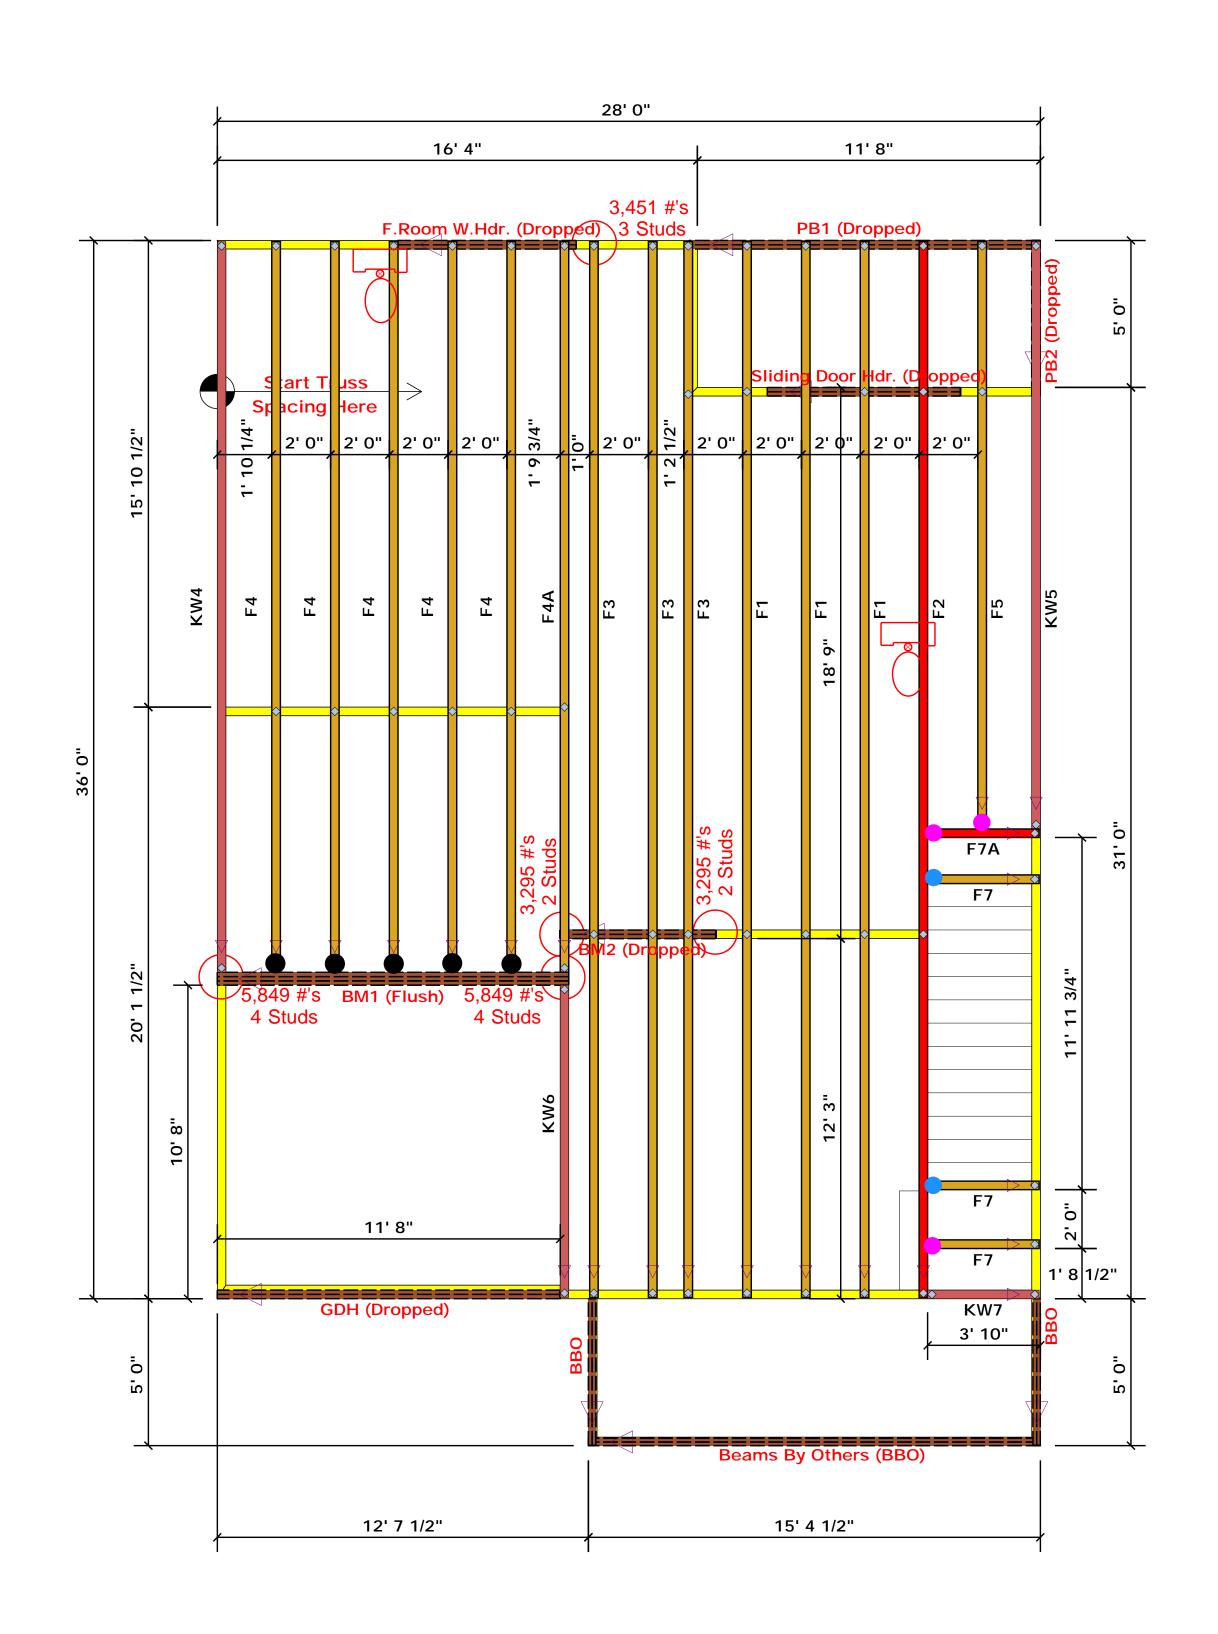

## **Truss Placement Plan** SCALE: NTS

▲= Denotes Left End of Truss (Reference Engineered Truss Drawing)

|                             |        | Products                    |       |         |          |
|-----------------------------|--------|-----------------------------|-------|---------|----------|
| PlotID                      | Length | Product                     | Plies | Net Qty | Fab Type |
| PB1 (Dropped)               | 12' 0" | 1-3/4"x 9-1/4" LVL Kerto-S  | 2     | 2       | FF       |
| F.Room W.Hdr. (Dropped)     | 7' 0"  | 1-3/4"x 9-1/4" LVL Kerto-S  | 2     | 2       | FF       |
| Sliding Door Hdr. (Dropped) | 7' 0"  | 1-3/4"x 9-1/4" LVL Kerto-S  | 2     | 2       | FF       |
| BM2 (Dropped)               | 6' 0"  | 1-3/4"x 9-1/4" LVL Kerto-S  | 2     | 2       | FF       |
| PB2 (Dropped)               | 6' 0"  | 1-3/4"x 9-1/4" LVL Kerto-S  | 2     | 2       | FF       |
| GDH (Dropped)               | 12' 0" | 1-3/4"x 11-7/8" LVL Kerto-S | 2     | 2       | FF       |
| BM1 (Flush)                 | 12' 0" | 1-3/4"x 16" LVL Kerto-S     | 3     | 3       | FF       |

than 3,000 lbs. Unless Noted Otherwise.

All Truss Reactions are Less

-- Denotes Reaction Greater than 3,000 lbs. Reaction / # of Studs

| LO.                               | AD 6                           | CHAR | T FO                    | RЈ                              | ACK | STUD                    | s                                |  |
|-----------------------------------|--------------------------------|------|-------------------------|---------------------------------|-----|-------------------------|----------------------------------|--|
| (045Fb ON 1404F5 8502 5(1) 4 (b)) |                                |      |                         |                                 |     |                         |                                  |  |
| No                                | NPES C                         |      |                         |                                 |     | A EMB OF                |                                  |  |
|                                   |                                |      | HEADER/6                | FROE                            |     |                         |                                  |  |
| END REACTION<br>(OT FU)           | SEC DISTURS FOR<br>CORN HEADER |      | SNE PENCTION<br>CIT 410 | REQUESTUDS FOR<br>CIPAN FEMORIE |     | END REACTION<br>(OF FO) | REQ'D STUDS FUR<br>(4) NY HEASER |  |
| 1700                              | 1                              |      | 2550                    | 1                               |     | 3400                    | 1                                |  |
| 3400                              | 2                              |      | 5100                    | 2                               |     | 6600                    | 2                                |  |
| 5100                              | 3                              |      | 7650                    | 3                               |     | 10200                   | 3                                |  |
| 6800                              | 4                              |      | 10200                   | 4                               |     | 13600                   | 4                                |  |
| 8500                              | 5                              |      | 12750                   | 5                               |     | 17000                   | 5                                |  |
| 10200                             | á                              |      | 15300                   | 6                               |     |                         |                                  |  |
| 11900                             | 7                              |      |                         |                                 |     |                         |                                  |  |
| 13600                             | 8                              |      |                         |                                 |     |                         |                                  |  |
| 15200                             |                                |      |                         |                                 |     |                         |                                  |  |