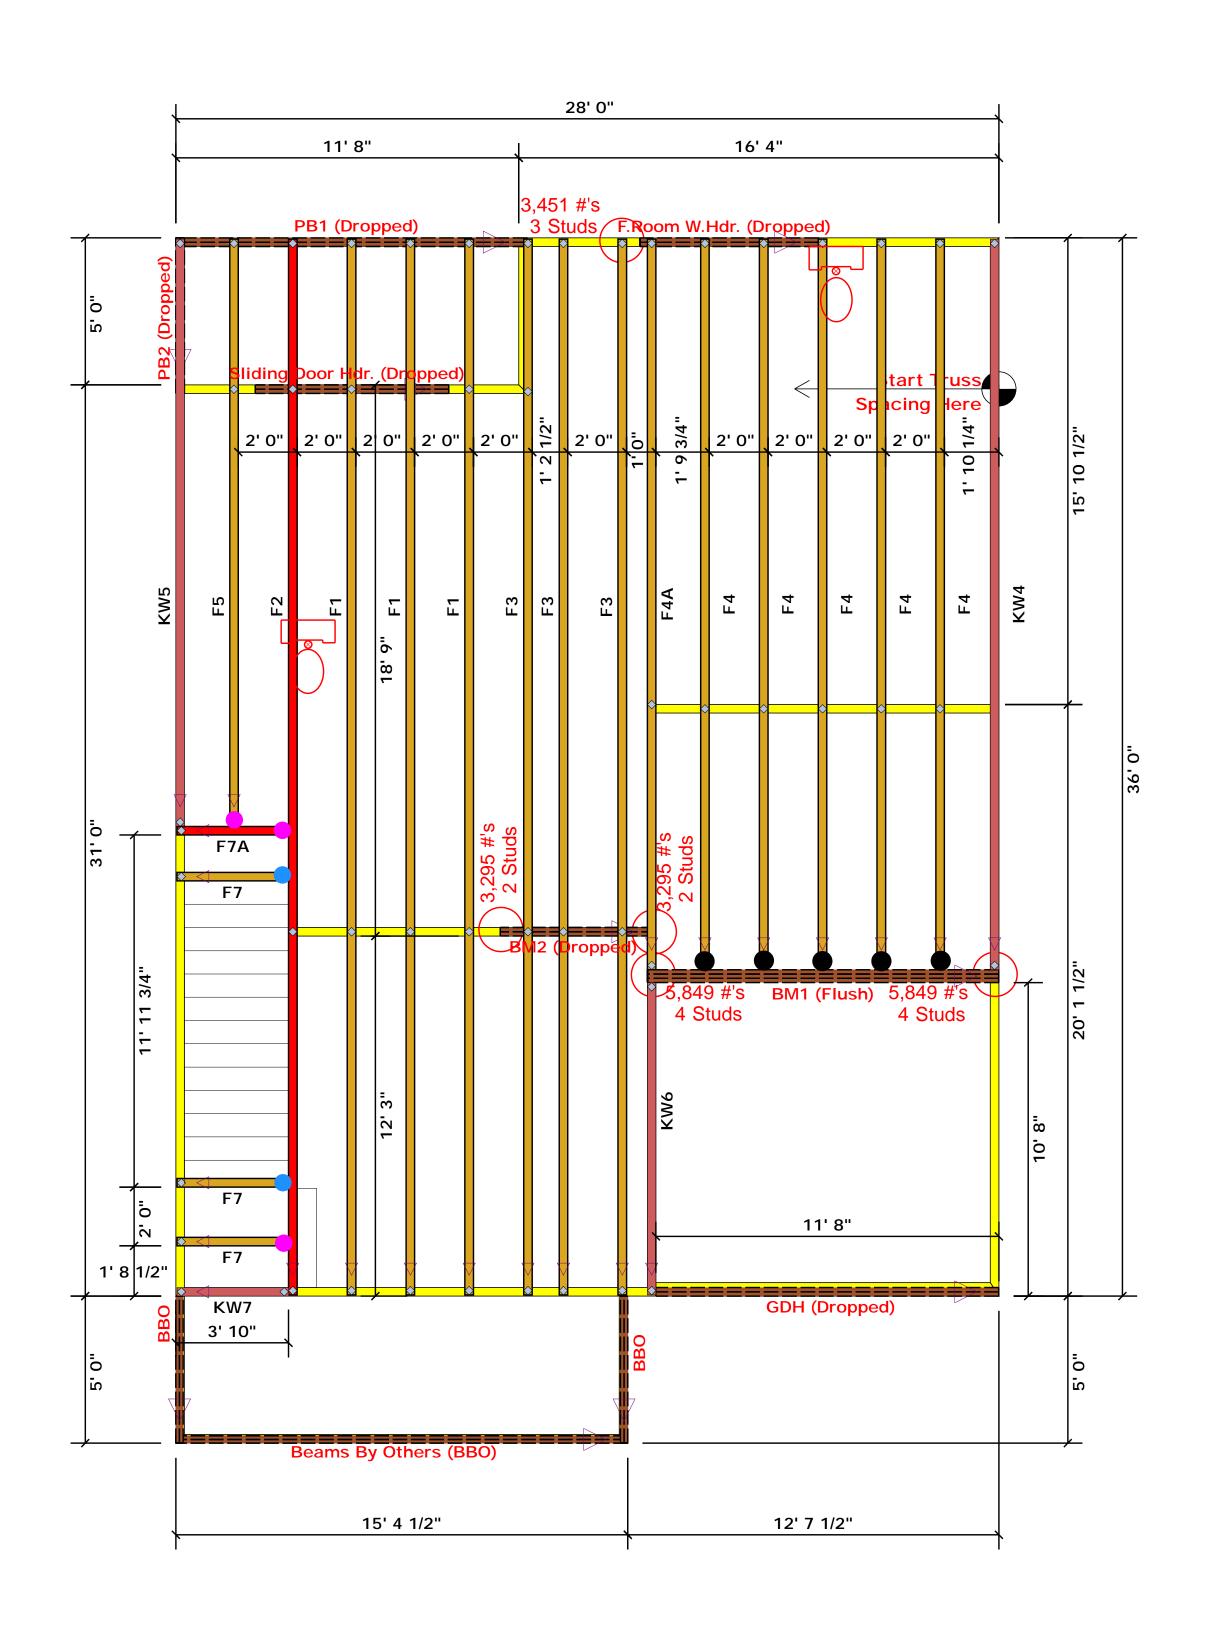

## Truss Placement Plan SCALE: NTS

▲ = Denotes Left End of Truss

(Reference Engineered Truss Drawing)

|                             |        | Products                    |       |         |          |
|-----------------------------|--------|-----------------------------|-------|---------|----------|
| PlotID                      | Length | Product                     | Plies | Net Qty | Fab Type |
| PB1 (Dropped)               | 12' 0" | 1-3/4"x 9-1/4" LVL Kerto-S  | 2     | 2       | FF       |
| F.Room W.Hdr. (Dropped)     | 7' 0"  | 1-3/4"x 9-1/4" LVL Kerto-S  | 2     | 2       | FF       |
| Sliding Door Hdr. (Dropped) | 7' 0"  | 1-3/4"x 9-1/4" LVL Kerto-S  | 2     | 2       | FF       |
| BM2 (Dropped)               | 6' 0"  | 1-3/4"x 9-1/4" LVL Kerto-S  | 2     | 2       | FF       |
| PB2 (Dropped)               | 6' 0"  | 1-3/4"x 9-1/4" LVL Kerto-S  | 2     | 2       | FF       |
| GDH (Dropped)               | 12' 0" | 1-3/4"x 11-7/8" LVL Kerto-S | 2     | 2       | FF       |
| BM1 (Flush)                 | 12' 0" | 1-3/4"x 16" LVL Kerto-S     | 3     | 3       | FF       |

All Truss Reactions are Less than 3,000 lbs. Unless Noted Otherwise.

-- Denotes Reaction Greater than 3,000 lbs.
Reaction / # of Studs

| LO.                               | AD 6                           | CHART FO                | RJ                               | ACK STUD                | 5                                |  |  |  |
|-----------------------------------|--------------------------------|-------------------------|----------------------------------|-------------------------|----------------------------------|--|--|--|
| (045Fb ON 1404F5 8502 5(1) & (6)) |                                |                         |                                  |                         |                                  |  |  |  |
| NU                                | NN(2.0                         | » заскатива а           | (cyura                           | CO @ CA CNO OF          |                                  |  |  |  |
|                                   |                                | PEAGER/8                | ERDE                             |                         |                                  |  |  |  |
| END REACTION<br>(OT FU)           | SEC DISTURS FOR<br>CORN HEADER | SND PENCTION<br>CAT ALC | MEQUE STUDS FOR<br>COPAN - EMBER | END RUGGEDON<br>(OT 10) | PEQD STUDS FOR<br>(4) M.Y HEADER |  |  |  |
| 1700                              | 1                              | 2550                    | 1                                | 3400                    | 1                                |  |  |  |
| 3400                              | 2                              | 5100                    | 2                                | 6600                    | 2                                |  |  |  |
| 5100                              | 3                              | 7650                    | 3                                | 10200                   | 3                                |  |  |  |
| 6800                              | 4                              | 10200                   | 4                                | 13600                   | 4                                |  |  |  |
| 8500                              | 5                              | 12750                   | 5                                | 17000                   | 5                                |  |  |  |
| 10200                             | 6                              | 15300                   | 6                                |                         |                                  |  |  |  |
| 11900                             | 7                              |                         |                                  |                         |                                  |  |  |  |
| 13600                             | 8                              |                         |                                  |                         |                                  |  |  |  |
| 15200                             |                                |                         |                                  |                         |                                  |  |  |  |