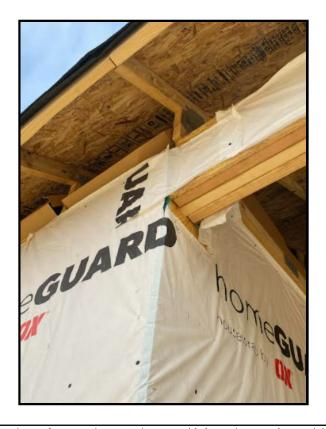

Rear porch left-side header ((3)2x10)) is notched ~ 1/2" where pocketed in the wall. See pictures below for additional reference.

## Conditions are tolerable; No repairs needed.

Limitations of Inspection: Services provided are in accordance with the standard of practice for structural engineering, the North Carolina Residential Code (2018 edition) and within the limits imposed by scope, schedule and budget. The determinations contained in this report are based on conditions observed at the time of the evaluation. No guarantees or warranties, expressed or implied, under this agreement or otherwise, shall be construed in connection with services provided. Sequencing, shoring, means and methods of construction are considered beyond the scope of this report. All information used to form decisions and recommendations provided to engineer are taken as truthful. Takla Engineering assumes no responsibility for untruthful statements provided by any party. Lastly, while every effort has been made to ensure accuracy in the preparation of this document, the maker cannot guarantee against human error nor evaluations of structural elements which are concealed from visual inspection.