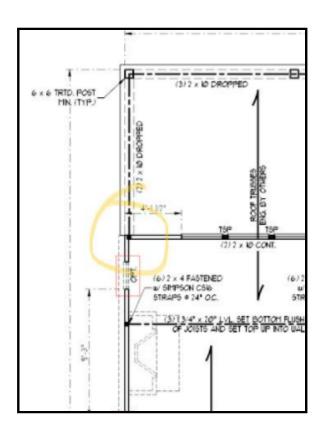

Rear porch left-side header ((3)2x10)) is notched ~ 1/2" where pocketed in the wall. See pictures below for additional reference.

## Conditions are tolerable; No repairs needed.

Limitations of Inspection: Services provided are in accordance with the standard of practice for structural engineering, the North Carolina Residential Code (2018 edition) and within the limits imposed by scope, schedule and budget. The determinations contained in this report are based on conditions observed at the time of the evaluation. No guarantees or warranties, expressed or implied, under this agreement or otherwise, shall be construed in connection with services provided. Sequencing, shoring, means and methods of construction are considered beyond the scope of this report. All information used to form decisions and recommendations provided to engineer are taken as truthful. Takla Engineering assumes no responsibility for untruthful statements provided by any party. Lastly, while every effort has been made to ensure accuracy in the preparation of this document, the maker cannot guarantee against human error nor evaluations of structural elements which are concealed from visual inspection.