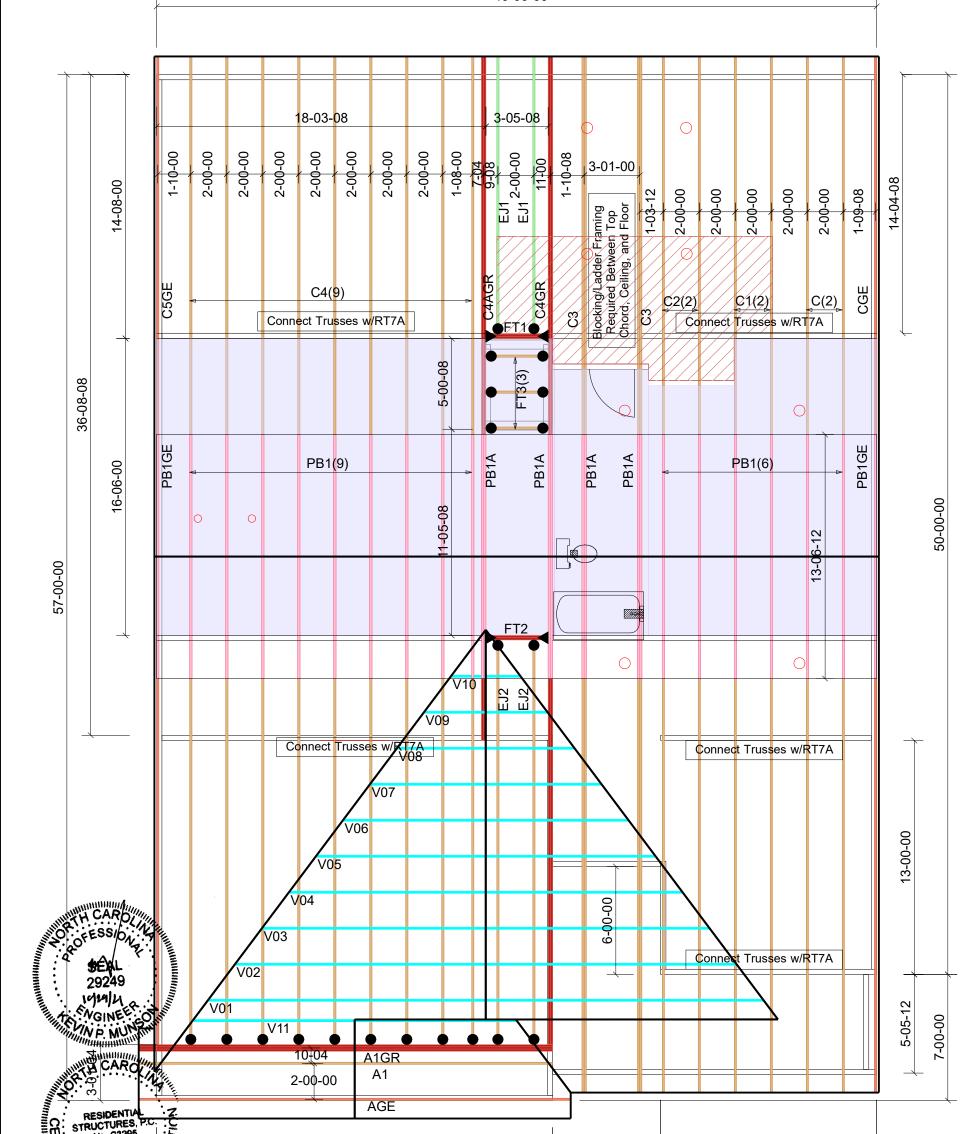

40-00-00

| RESIDENTIAL STRUCTURES, PC.<br>3410 N. Devideos St.                                                                                                                                                                                                                                                                                                                                                                                                                                                                                                                                                                                              |                                                                    |         | 6-00-00<br>40-00-00                                                                                                                                                                                                                                                                                                                   |            |                                   |        |           |              | angers<br>21) HUS26<br>##) ########<br>4) THDH26-2<br>##) ######### |
|--------------------------------------------------------------------------------------------------------------------------------------------------------------------------------------------------------------------------------------------------------------------------------------------------------------------------------------------------------------------------------------------------------------------------------------------------------------------------------------------------------------------------------------------------------------------------------------------------------------------------------------------------|--------------------------------------------------------------------|---------|---------------------------------------------------------------------------------------------------------------------------------------------------------------------------------------------------------------------------------------------------------------------------------------------------------------------------------------|------------|-----------------------------------|--------|-----------|--------------|---------------------------------------------------------------------|
| Charlotte, N.C. 20205<br>Seal For Structural Cody<br>Scal For Structural Cody<br>SCALE: 3/16" = 1'-0"                                                                                                                                                                                                                                                                                                                                                                                                                                                                                                                                            |                                                                    |         |                                                                                                                                                                                                                                                                                                                                       |            |                                   |        |           | ##) ######## |                                                                     |
|                                                                                                                                                                                                                                                                                                                                                                                                                                                                                                                                                                                                                                                  |                                                                    | Client: | rue                                                                                                                                                                                                                                                                                                                                   | Homes      | 5                                 |        |           |              |                                                                     |
| Building 259<br>Center Inc                                                                                                                                                                                                                                                                                                                                                                                                                                                                                                                                                                                                                       | THE BUILDING CENTER, INC.                                          | Notes:  | Job Desc: BAYSIDE - 1601                                                                                                                                                                                                                                                                                                              |            |                                   |        |           |              |                                                                     |
|                                                                                                                                                                                                                                                                                                                                                                                                                                                                                                                                                                                                                                                  | 2591 Jenkins Dairy Rd<br>PH. (704) 824-8182<br>FAX. (704) 824-2232 |         |                                                                                                                                                                                                                                                                                                                                       |            | Site Information:<br>Lot 11 - WAG |        |           |              |                                                                     |
|                                                                                                                                                                                                                                                                                                                                                                                                                                                                                                                                                                                                                                                  |                                                                    |         |                                                                                                                                                                                                                                                                                                                                       |            | Salesman:                         | NA     | Date: 10  | /26/20       | )21                                                                 |
|                                                                                                                                                                                                                                                                                                                                                                                                                                                                                                                                                                                                                                                  |                                                                    |         |                                                                                                                                                                                                                                                                                                                                       |            | Drafter:                          | JSC    | Job #: 21 | 11043        | 71                                                                  |
| THIS IS A TRUSS PLACEMENT DIAGRAM ONLY. These trusses are designed as individual building components to be<br>incorporated into the building design at the specification of the building designer. See individual design sheets for each truss<br>design identified on the placement drawing. The building designer is responsible for temporary and permanent bracing of the<br>roof and floor system and for the overall structure. The design of the truss support structure including headers, beams, walls,<br>and columns is the responsibility of the building designer. For general guidance regarding bracing, consult "Bracing of Wood |                                                                    |         | SHOP DRAWING APPROVAL<br>THIS LAYOUT IS THE SOLE SOURCE FOR FABRICATION OF TRUSSES AND VOIDS ALL PREVIOUS ARCHITECTURAL OR<br>OTHER TRUSS LAYOUTS. REVIEW AND APPROVAL OF THIS LAYOUT MUST BE RECEIVED BEFORE ANY TRUSSES WILL<br>BE BUILT. VERIFY ALL CONDITIONS TO INSURE AGAINST CHANGES THAT WILL RESULT IN EXTRA CHARGES TO YOU. |            |                                   |        |           |              |                                                                     |
| and columns is the responsibility of the building designer. For general guidance regarding bracing, consult "Bracing of Wood<br>Trusses" available from the Truss Plate Institute, 583 D'Onifrio Drive; Madison, WI 53179.                                                                                                                                                                                                                                                                                                                                                                                                                       |                                                                    |         | RE                                                                                                                                                                                                                                                                                                                                    | VIEWED BY: | APPROVE                           | ED BY: |           | DATE:_       |                                                                     |