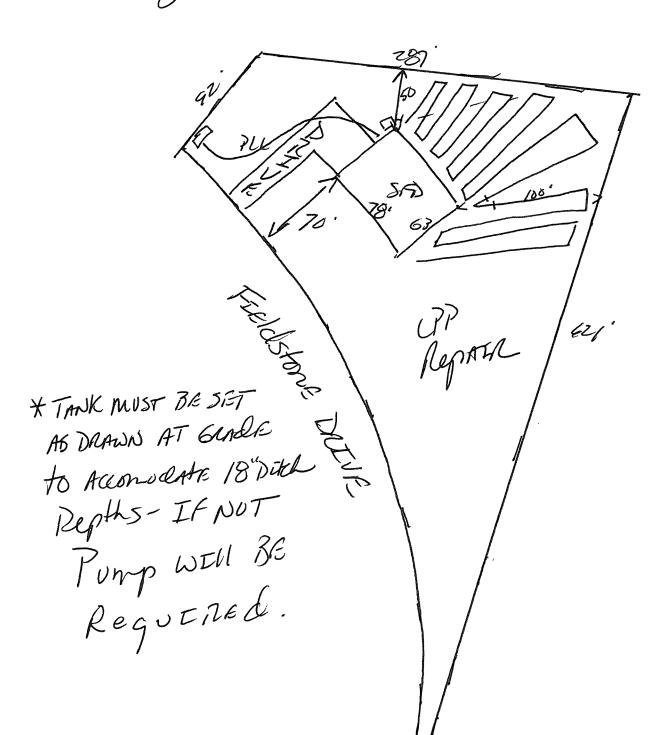

## Harnett County Department of Public Health Site Sketch

|                  |         | _ ,     | PROPERTY LOCATON: | 50,1407 WA            | DOSTOPIH | ENSON) |
|------------------|---------|---------|-------------------|-----------------------|----------|--------|
| ISSUED TO:       | DMAN    | Fircher | SUBDIVISION _     | Snyll War<br>Meldston | -e       | LOT #< |
|                  | 10. 1   | ~ A     |                   | ,                     |          |        |
| Authorized State | e Agent | 5 5 M   | Arhant            | Date:                 | 3-2-15   |        |
|                  | ° 77    | , ,     |                   |                       |          |        |