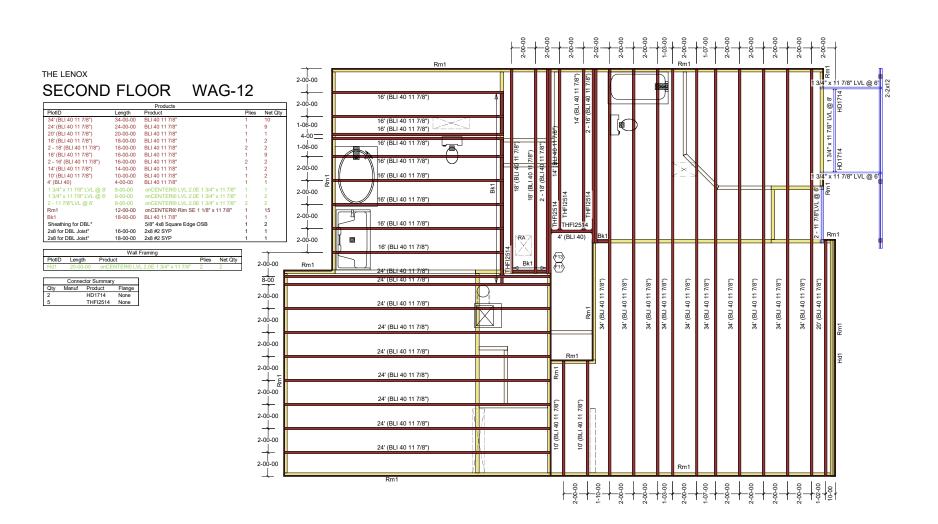

## 2nd Floor Placement Plan

21-1373 2478 'The Lenox'

## Walker Grove Lot #12

| Date:        |            | Scale:      |    |      |      |
|--------------|------------|-------------|----|------|------|
|              | 10/15/2021 |             | 1  | /4"= | 1'-( |
| Designed By: |            |             |    |      |      |
|              | BG         |             |    |      |      |
| Checked By:  |            | Revised By: |    |      |      |
|              | RR         |             |    |      | _    |
| Sheet:       |            | 1           |    | nf   | 1    |
| ł            |            |             | ١, | UI   | •    |