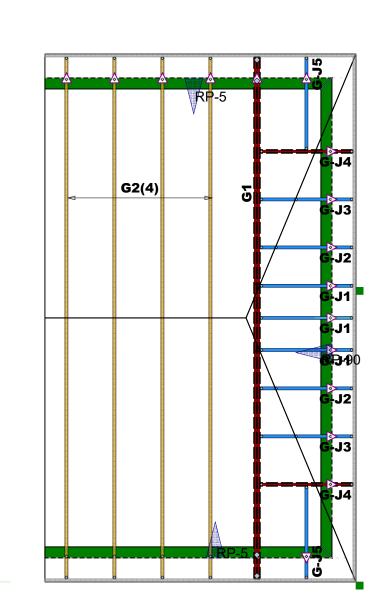

Truss Placement Plan SCALE: NTS

|               | BM5 |      |
|---------------|-----|------|
| P1 RP-90      |     |      |
| <b>2</b> RP-5 |     |      |
| <b>7</b>      |     | RP-5 |
| 2             |     |      |
| <b>P2</b>     |     |      |

ı ۳ ΰr ör/ A2 **A**3 A J04⁄ **J**03 J02 J01 J01 J01 J01 J01 J01 J01 J01 J01 J02 **J**03 J04 05 105 105  $\overline{}$ C3

C2

C1

= Indicates Left End of Truss (Reference Engineered Truss Drawing Do NOT Erect Truss Backwards