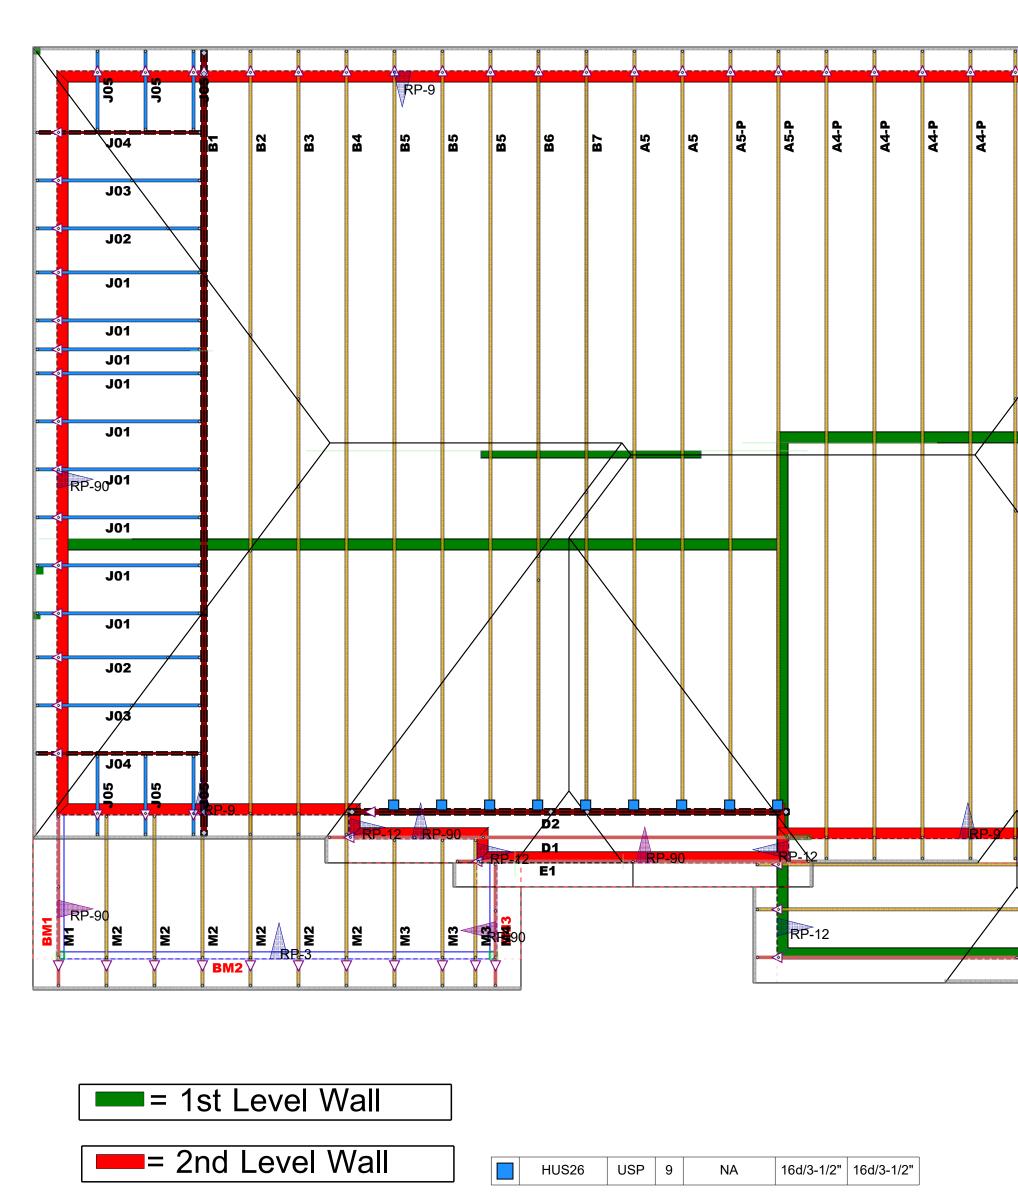

Truss Placement Plan SCALE: NTS

|               | BM5 |      |
|---------------|-----|------|
| P1 RP-90      |     |      |
| <b>2</b> RP-5 |     |      |
| <b>7</b>      |     | RP-5 |
| 2             |     |      |
| <b>P2</b>     |     |      |

ı ۳ ΰr ör/ A2 **A**3 A J04⁄ **J**03 J02 J01 J01 J01 J01 J01 J01 J01 J01 J01 J02 **J**03 J04 05 105 105  $\overline{}$ C3

C2

C1

= Indicates Left End of Truss (Reference Engineered Truss Drawing Do NOT Erect Truss Backwards