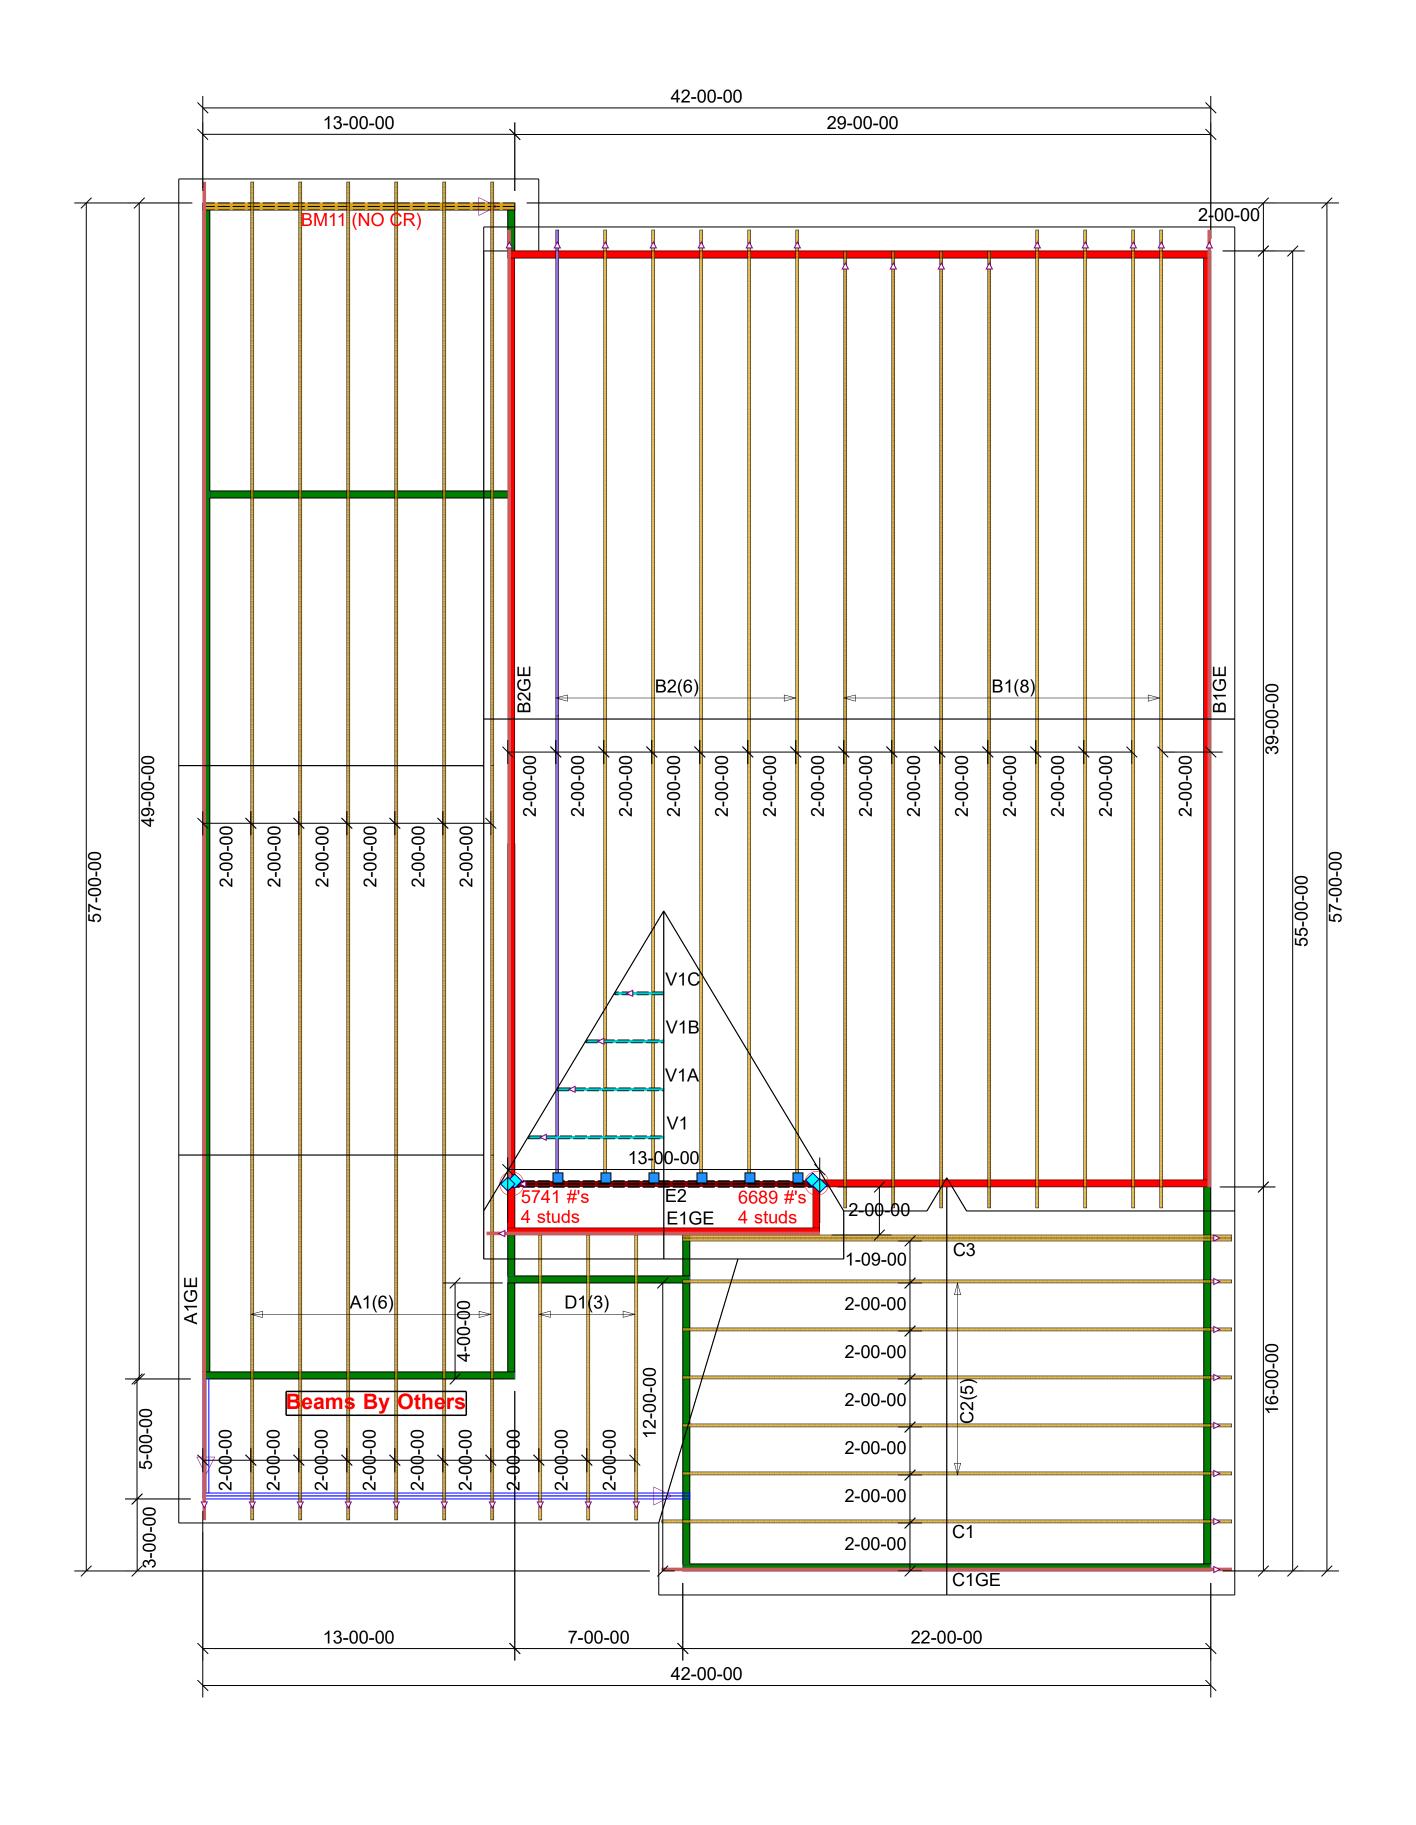

Truss Placement Plan SCALE: 1/4"=1'

 Indicates Left End of Truss (Reference Engineered Truss Drawing) Do NOT Erect Truss Backwards

| LOAD CHART FOR JACK STUDS                                                   |                                |  |                         |                                   |  |                         |                                   |  |
|-----------------------------------------------------------------------------|--------------------------------|--|-------------------------|-----------------------------------|--|-------------------------|-----------------------------------|--|
| (BASED ON TABLES R502.5(1) & (b)) NUMBER OF JACK STUDS REQUIRED @ EA END OF |                                |  |                         |                                   |  |                         |                                   |  |
| HEADER/GIRDER                                                               |                                |  |                         |                                   |  |                         |                                   |  |
| END REACTION<br>(UP TO)                                                     | REQ D STUDS FOR (2) PLY HEADER |  | END REACTION<br>(UP TO) | REQ'D STUDS FOR<br>(3) PLY HEADER |  | END REACTION<br>(UP TO) | REQ'D STUDS FOR<br>(4) PLY HEADER |  |
| 1700                                                                        | 1                              |  | 2550                    | 1                                 |  | 3400                    | 1                                 |  |
| 3400                                                                        | 2                              |  | 5100                    | 2                                 |  | 6800                    | 2                                 |  |
| 5100                                                                        | 3                              |  | 7650                    | 3                                 |  | 10200                   | 3                                 |  |
| 6800                                                                        | 4                              |  | 10200                   | 4                                 |  | 13600                   | 4                                 |  |
| 8500                                                                        | 5                              |  | 12750                   | 5                                 |  | 17000                   | 5                                 |  |
| 10200                                                                       | 6                              |  | 15300                   | 6                                 |  |                         |                                   |  |
| 11900                                                                       | 7                              |  |                         |                                   |  |                         |                                   |  |
| 13600                                                                       | 8                              |  |                         |                                   |  |                         |                                   |  |
| 15300                                                                       | 9                              |  |                         |                                   |  |                         |                                   |  |

| BUILDER   | Caviness & Cates Building & Development | CITY / CO. | Cameron / Harnett | THIS IS A TRUSS PLACEMENT DIAGRAM ONLY.  These trusses are designed as individual building component the building design at the specification of the building designe sheets for each truss design identified on the placement drawi is responsible for temporary and permanent bracing of the roo the overall structure. The design of the truss support structure walls, and columns is the responsibility of the building design regarding bracing, consult BCSI-B1 and BCSI-B3 provided with                                                                                                                                                                                                                                                                                                                                                                                                                                                                                                                                                                                                                                                                                                                                                                                                                                                                                                                                                                                                                                                                                                                                                                                                                                                                                                                                                                                                                                                                                                                                                                                                                               |  |
|-----------|-----------------------------------------|------------|-------------------|--------------------------------------------------------------------------------------------------------------------------------------------------------------------------------------------------------------------------------------------------------------------------------------------------------------------------------------------------------------------------------------------------------------------------------------------------------------------------------------------------------------------------------------------------------------------------------------------------------------------------------------------------------------------------------------------------------------------------------------------------------------------------------------------------------------------------------------------------------------------------------------------------------------------------------------------------------------------------------------------------------------------------------------------------------------------------------------------------------------------------------------------------------------------------------------------------------------------------------------------------------------------------------------------------------------------------------------------------------------------------------------------------------------------------------------------------------------------------------------------------------------------------------------------------------------------------------------------------------------------------------------------------------------------------------------------------------------------------------------------------------------------------------------------------------------------------------------------------------------------------------------------------------------------------------------------------------------------------------------------------------------------------------------------------------------------------------------------------------------------------------|--|
| JOB NAME  | Lot 204 Anderson Creek Crossin          | ADDRESS    | 168 Kensington Dr |                                                                                                                                                                                                                                                                                                                                                                                                                                                                                                                                                                                                                                                                                                                                                                                                                                                                                                                                                                                                                                                                                                                                                                                                                                                                                                                                                                                                                                                                                                                                                                                                                                                                                                                                                                                                                                                                                                                                                                                                                                                                                                                                |  |
| PLAN      | 2680 "F" RF2, RP / NO CR / NO WRAP      | MODEL      | 32000             | or online @ sbcindustry.com  Bearing reactions less than or equal to 3000# are deemed prescriptive Code requirements. The contractor shall reference.                                                                                                                                                                                                                                                                                                                                                                                                                                                                                                                                                                                                                                                                                                                                                                                                                                                                                                                                                                                                                                                                                                                                                                                                                                                                                                                                                                                                                                                                                                                                                                                                                                                                                                                                                                                                                                                                                                                                                                          |  |
| SEAL DATE | 3/30/21                                 | DATE REV.  | 09/23/21          | ( derived from the prescriptive Code requirements ) to a foundation size and number of wood studs required to than 3000# but not greater than 15000#. A registered debe retained to design the support system for any reactispecified in the attached Tables. A registered design pretained to design the support system for all reactions  **Marthal National Programment Studies**  **Comparison of the Programment Studie |  |
| QUOTE#    | 2680 120 RP3 <i>C</i>                   | DRAWN BY   | Marshall Naylor   |                                                                                                                                                                                                                                                                                                                                                                                                                                                                                                                                                                                                                                                                                                                                                                                                                                                                                                                                                                                                                                                                                                                                                                                                                                                                                                                                                                                                                                                                                                                                                                                                                                                                                                                                                                                                                                                                                                                                                                                                                                                                                                                                |  |
| JOB#      | J0921-5484                              | SALES REP. | Scot Duncan       | Marshall Nayl                                                                                                                                                                                                                                                                                                                                                                                                                                                                                                                                                                                                                                                                                                                                                                                                                                                                                                                                                                                                                                                                                                                                                                                                                                                                                                                                                                                                                                                                                                                                                                                                                                                                                                                                                                                                                                                                                                                                                                                                                                                                                                                  |  |