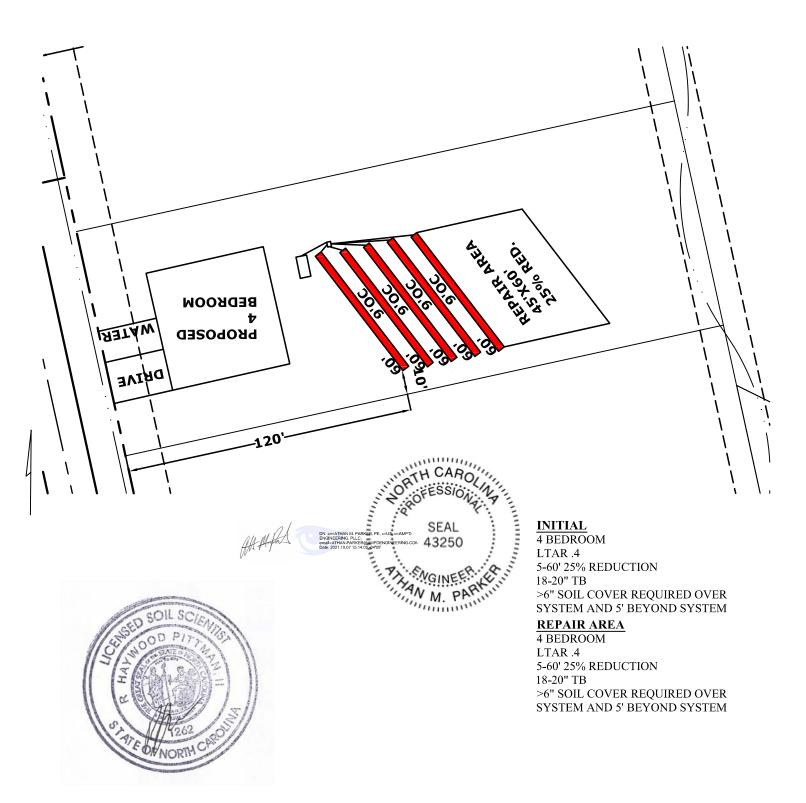

#### COMMON FORM FOR ENGINEERED OPTION PERMIT

See Instructions for Use in Appendix A

| Except for "Date received", this Section to be completed by the Professional Engineer licensed in accordance with G.S. 89C               |  |  |  |  |  |  |  |
|------------------------------------------------------------------------------------------------------------------------------------------|--|--|--|--|--|--|--|
| LHD USE ONLY: Initial submittal of this NOI received:                                                                                    |  |  |  |  |  |  |  |
| PART 1: Notice of Intent to Construct (NOI)                                                                                              |  |  |  |  |  |  |  |
| X New Expansion                                                                                                                          |  |  |  |  |  |  |  |
| Repair – LHD Permit Number Repair – EOP Permit Number                                                                                    |  |  |  |  |  |  |  |
| 1. Facility Owner's name: (Owner, Company Name, Utility, Partnership, Individual, etc.):         CARROLL CONSTRUCTION HOMES, INC         |  |  |  |  |  |  |  |
| Mailing address: <u>63 VERNON COURT</u> City: <u>WILLOW SPRING</u> State: <u>NC</u> Zip: <u>27592</u>                                    |  |  |  |  |  |  |  |
| Telephone number:         919-410-5704         E-mail Address:         CAMERON.ADAMS1087@GMAIL.COM                                       |  |  |  |  |  |  |  |
| 2. Professional Engineer (PE) name: <u>ATHAN M PARKER</u> , PE License number: <u>43250</u>                                              |  |  |  |  |  |  |  |
| Mailing address:       PO       BOX       4580       City:       EMERALD       ISLE       State:       NC       Zip:       28594         |  |  |  |  |  |  |  |
| Telephone number:       919-795-9594       E-mail Address:       ATHAN.PARKER@AMPDENGINEERING.C                                          |  |  |  |  |  |  |  |
| 3. Licensed Soil Scientist (LSS) name: <u>HAYWOOD PITTMAN</u> , LSS License number: <u>1262</u>                                          |  |  |  |  |  |  |  |
| Mailing address:       1073-1       GREGORY       FORK       RD       City:       RICHLANDS       State:       NC       Zip:       28574 |  |  |  |  |  |  |  |
| Telephone number:       910-324-2892       E-mail Address:       PITTMANSOIL@YAHOO.COM                                                   |  |  |  |  |  |  |  |
| 4. Licensed Geologist (LG) (if applicable) name: License Number:                                                                         |  |  |  |  |  |  |  |
| Mailing address:  State:  Zip:                                                                                                           |  |  |  |  |  |  |  |
| Telephone number: E-mail Address:                                                                                                        |  |  |  |  |  |  |  |
| 5. On-site Wastewater Contractor name: <u>HAYWOOD PITTMAN</u> , LSS License number: <u>3825</u>                                          |  |  |  |  |  |  |  |
| Mailing address:       1073-1       GREGORY       FORK       City:       RICHLANDS       State:       NC       Zip:       28574          |  |  |  |  |  |  |  |
| Telephone number:       910-324-2892       E-mail Address:       PITTMANSOIL@YAHOO.COM                                                   |  |  |  |  |  |  |  |
| 6. Proof of Errors and Omissions or other appropriate liability insurance for the following persons is attached                          |  |  |  |  |  |  |  |
| that includes the name of the insurer, name of the insured and the effective dates of coverage:                                          |  |  |  |  |  |  |  |
| 🛛 PE 🛛 LSS 🗌 LG 🕅 On-site Wastewater Contractor                                                                                          |  |  |  |  |  |  |  |
| WWW.NCDHHS.GOV                                                                                                                           |  |  |  |  |  |  |  |