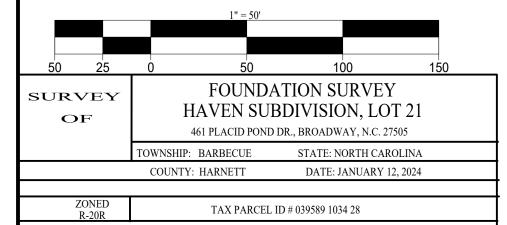

MINIMUM BUILDING SETBACKS FRONT YARD -----35' REAR YARD -----10' SIDE YARD -----10' CORNER LOT-----20'

This survey in of another category, not for recordation sales or conveyances

OWNER: CARROLL CONSTRUCTION HOMES, INC 63 VERNON LANE WILLOW SPRINGS, NC 27592