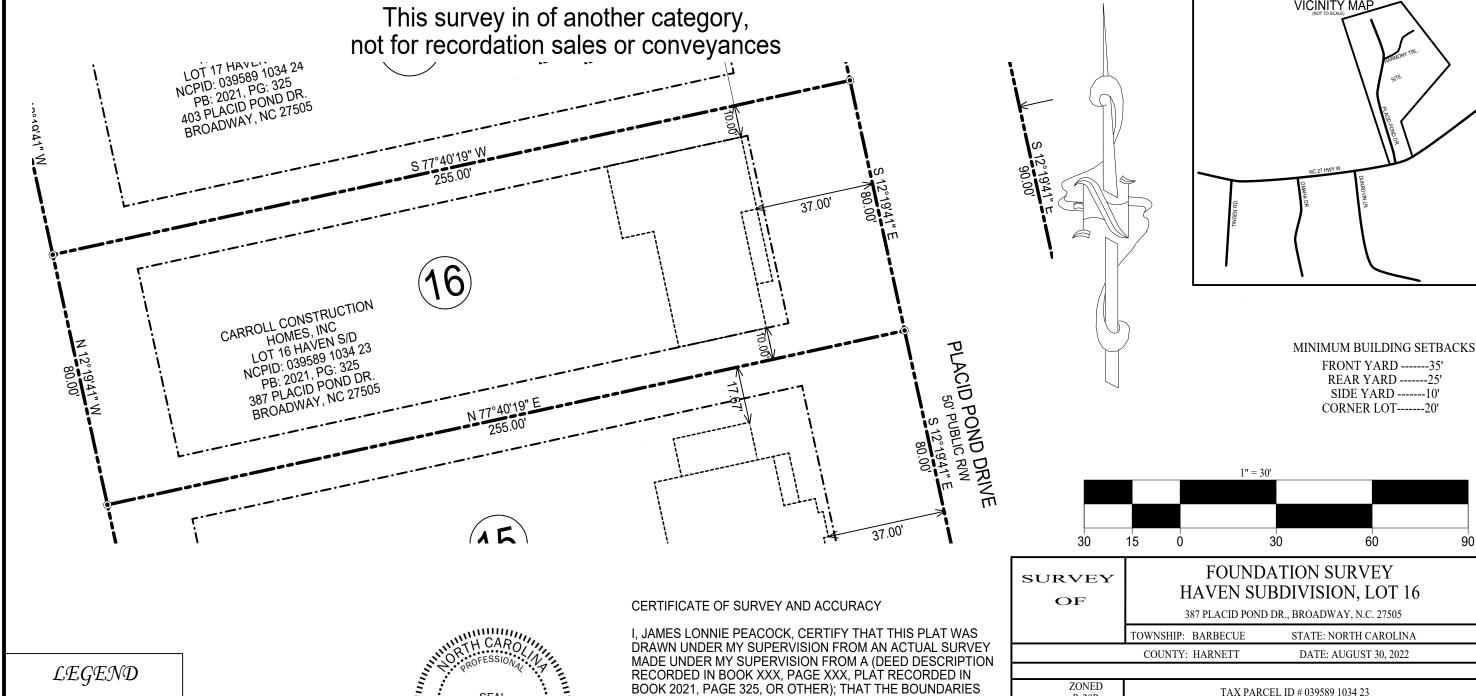

## POB Point of Beginning

- New Iron Set
- Iron Pin Found
- Wooden Bollard
- Found Stone
- Found Stake and Stone
- Cotton Spindle Set
- Record Stone Not Found

NOTES:

distances are horizonal.

1. All EIS and EIPs are "Control Corners".

4. Deed references as noted on map.

No NCGS Monuments found within 2000' of the Property.
All bearings are referenced to Plat Bk 2021, Pg 325 all

- Property Lines
- ---- Fence Line
- Centerline of Road
- -- Edge of Asphault
- **→** Woodline
- Edge of Concrete
- E— Overhead Electric

BOOK 2021, PAGE 325, OR OTHER); THAT THE BOUNDARIES NOT SURVEYED ARE CLEARLY INDICATED AS DRAWN FROM INFORMATION FOUND IN DEED/PLAT BOOK 2021, PAGE 325; THAT THE RATIO OF PRECISION AS CALCULATED IS 1:10,000; THAT THIS PLAT WAS PREPARED IN ACCORDANCE WITH G. S. 47-30 AS AMENDED. WITNESS MY ORIGINAL SIGNATURE, REGISTRATION NUMBER AND SEAL THIS \_4\_DAY OF \_\_NOVEMBER\_\_, A.D., 2022\_\_.

James Lonnie Peacock

LICENSE NUMBER

## ON THE LEVEL. LAND SURVEYING, PLLC.

63 VERNON LANE

OWNER: CARROLL CONSTRUCTION HOMES, INC

WILLOW SPRINGS, NC 27592

90

JAMES LONNIE PEACOCK, PLS NC Reg. Land Surveyor No. L-5141 1646 DENNING RD. BENSON, N.C 27504 TELEPHONE: 919-422-3580

SCALE 1" 30' FEET