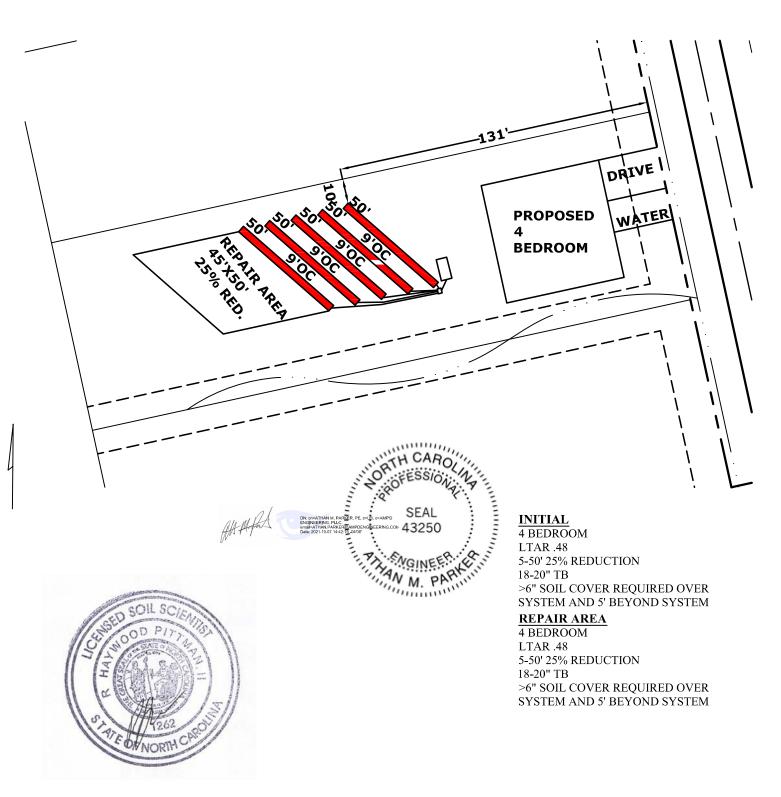

| State of NC E | COP LHD Reference:                                                                                                                                                                                                                       |  |  |  |  |  |  |  |  |  |  |
|---------------|------------------------------------------------------------------------------------------------------------------------------------------------------------------------------------------------------------------------------------------|--|--|--|--|--|--|--|--|--|--|
| 7.            | Property location (physical address, tax parcel identification number or subdivision lot, block number of the                                                                                                                            |  |  |  |  |  |  |  |  |  |  |
|               | property to be permitted): PIN: 9597-39-8365.000; LOT 14                                                                                                                                                                                 |  |  |  |  |  |  |  |  |  |  |
|               | County Name: HARNETT                                                                                                                                                                                                                     |  |  |  |  |  |  |  |  |  |  |
| 8.            | Type of facility: 🗵 Place of residence No. Bedrooms: <u>4</u> No. Occupants: <u>8</u>                                                                                                                                                    |  |  |  |  |  |  |  |  |  |  |
|               | Place of business Basis for flow calculation:                                                                                                                                                                                            |  |  |  |  |  |  |  |  |  |  |
|               | Place of public assembly Basis for flow calculation:                                                                                                                                                                                     |  |  |  |  |  |  |  |  |  |  |
| 9.            | Factors that would affect the wastewater load: NO KNOWN FACTORS TO AFFECT LOADING                                                                                                                                                        |  |  |  |  |  |  |  |  |  |  |
| 10.           | Type, location, and classification (per Rule .1961) of wastewater system: 5-50' 25% REDUCTION,<br>TYPE IIIG, 18-20" TB; LOCATED 131' FROM THE EAST BOUNDARY LINE AND 10'<br>FROM THE NORTH BOUNDARY LINE (LOCATED WEST OF PROPOSED HOME) |  |  |  |  |  |  |  |  |  |  |
| 11.           | Design wastewater flow: <u>480</u> gpd (For flow > 3,000 gpd and industrial process, duplicate plans shall be sent to the State.)                                                                                                        |  |  |  |  |  |  |  |  |  |  |
|               | Design wastewater strength: 🗵 domestic 🔲 high strength 🔲 industrial process                                                                                                                                                              |  |  |  |  |  |  |  |  |  |  |
| 12.           | . A plat as defined in G.S. 130A 334(7a) is attached: 🗵 Yes 🗌 No                                                                                                                                                                         |  |  |  |  |  |  |  |  |  |  |
| 13.           | . Owner meets requirements of ownership or control of the system per 15A NCAC 18A .1938(j): 🗵 Yes 🗌 N                                                                                                                                    |  |  |  |  |  |  |  |  |  |  |
| 14.           | Easement, right of way or encroachment agreement required per 15A NCAC 18A .1938(j): 🗌 Yes 🛛 🕅 No                                                                                                                                        |  |  |  |  |  |  |  |  |  |  |
|               | If yes, documentation filed inCounty Register of Deeds in Deed book Page                                                                                                                                                                 |  |  |  |  |  |  |  |  |  |  |
| 15.           | Multi-party agreements required, as applicable, pursuant to 15A NCAC 18A .1937(h): 🗌 Yes 🛛 🛛 No                                                                                                                                          |  |  |  |  |  |  |  |  |  |  |
|               | If yes, agreements filed inCounty Register of Deeds in Deed book Page                                                                                                                                                                    |  |  |  |  |  |  |  |  |  |  |
| 16.           | Location of proposed or existing wells (drinking water, irrigation, geothermal, groundwater monitoring,                                                                                                                                  |  |  |  |  |  |  |  |  |  |  |
|               | sampling, etc.) and any potable and non-potable water conveyance lines is indicated on attached plans and                                                                                                                                |  |  |  |  |  |  |  |  |  |  |
|               | complies with 15A NCAC 18A .1950: 🛛 Yes 🗌 No                                                                                                                                                                                             |  |  |  |  |  |  |  |  |  |  |
|               | This is a saprolite system. 🗌 Yes 🛛 No                                                                                                                                                                                                   |  |  |  |  |  |  |  |  |  |  |
| 17.           | Evaluation(s) of soil conditions and site features in accordance with G.S. 130A-335(a1) signed and sealed by a                                                                                                                           |  |  |  |  |  |  |  |  |  |  |
|               | LSS is attached: 🔀 Yes 🗌 No                                                                                                                                                                                                              |  |  |  |  |  |  |  |  |  |  |
| 18.           | Evaluation of geologic and hydrogeologic conditions signed and sealed by a LG is attached $\Box$ Yes $\Box$ NA                                                                                                                           |  |  |  |  |  |  |  |  |  |  |
| 19.           | Proposed landscape, site, drainage, or soil modifications are attached: 🗌 Yes 🛛 🛛 NA                                                                                                                                                     |  |  |  |  |  |  |  |  |  |  |
| Atte          | estation by Professional Engineer licensed in North Carolina pursuant to G.S. 89C                                                                                                                                                        |  |  |  |  |  |  |  |  |  |  |
| I,            | ATHAN M PARKER, PE hereby attest that the information required to be included with Registered Professional Engineer (Print Name)                                                                                                         |  |  |  |  |  |  |  |  |  |  |