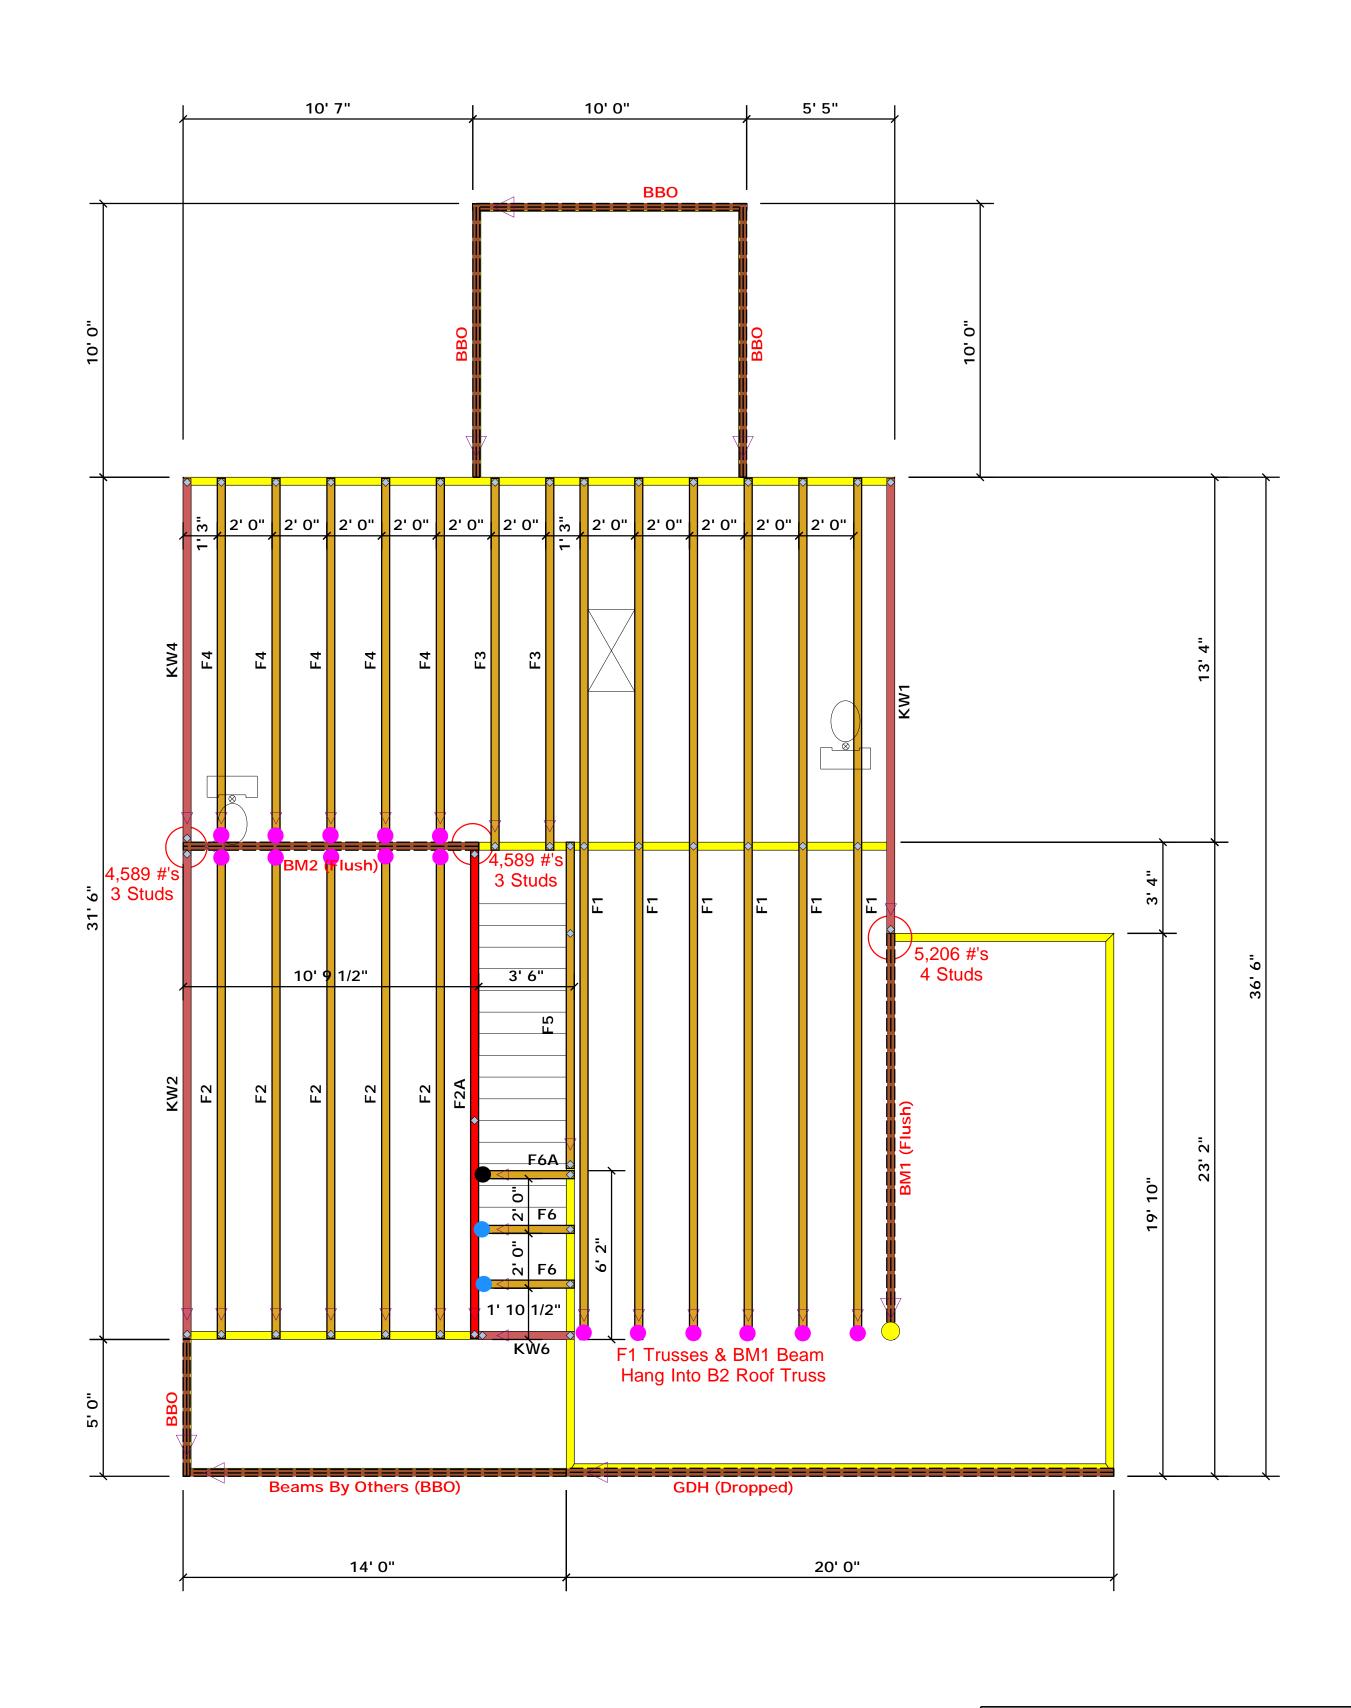

11' 0"

| Products      |        |                             |       |         |          |
|---------------|--------|-----------------------------|-------|---------|----------|
| PlotID        | Length | Product                     | Plies | Net Qty | Fab Type |
| GDH (Dropped) | 20' 0" | 1-3/4"x 11-7/8" LVL Kerto-S | 2     | 2       | FF       |
| BM1 (Flush)   | 15' 0" | 1-3/4"x 16" LVL Kerto-S     | 2     | 2       | FF       |

1-3/4"x 16" LVL Kerto-S

Truss Placement Plan SCALE: NTS

▲= Denotes Left End of Truss (Reference Engineered Truss Drawing)

All Truss Reactions are Less than 3,000 lbs. Unless Noted Otherwise.

-- Denotes Reaction Greater than 3,000 lbs. Reaction / # of Studs

## Truss Placement Plan SCALE: NTS

▲ = Denotes Left End of Truss
(Reference Engineered Truss Drawing)

| Products      |        |                             |       |         |          |
|---------------|--------|-----------------------------|-------|---------|----------|
| PlotID        | Length | Product                     | Plies | Net Qty | Fab Type |
| GDH (Dropped) | 20' 0" | 1-3/4"x 11-7/8" LVL Kerto-S | 2     | 2       | FF       |
| BM1 (Flush)   | 15' 0" | 1-3/4"x 16" LVL Kerto-S     | 2     | 2       | FF       |
| BM2 (Flush)   | 11' 0" | 1-3/4"x 16" LVL Kerto-S     | 2     | 2       | FF       |

All Truss Reactions are Less than 3,000 lbs. Unless Noted Otherwise.

-- Denotes Reaction Greater than 3,000 lbs.

Reaction / # of Studs

| _ | LO.                     | AD (                           | HART F                | OR J                          | ACK STUD                | 5                                |
|---|-------------------------|--------------------------------|-----------------------|-------------------------------|-------------------------|----------------------------------|
|   |                         | 00                             | ANED ON LAR           | F5 R502                       | 5(1) 4 (6))             |                                  |
|   | NU                      | nr(s c                         |                       |                               | CO @ CA CNO SI          |                                  |
|   |                         |                                | PEAGE                 | Welkoe.                       | `                       | er.                              |
|   | END REACTION<br>(OT FU) | SEC DISTURS FOR<br>CORN HEADER | SND PENCTION<br>OF NO | ABO SETUDS FOR<br>ABON - MARK | ENB 81ACTOON<br>(U* 10) | REQUESTADS FOR<br>(4) PLY HEADER |
|   | 1700                    | 1                              | 255                   | 0 1                           | 3400                    | 1                                |
|   | 3400                    | 2                              | 5100                  | 2 (                           | 6600                    | 2                                |
|   | 5100                    | 3                              | 7659                  | 0 3                           | 10200                   | 3                                |
|   | 6800                    | 4                              | 1020                  | 0 4                           | 13600                   | 4                                |
|   | 8500                    | 5                              | 1275                  | 0 5                           | 17000                   | 5                                |
|   | 10200                   | á                              | 1530                  | 0 6                           |                         |                                  |
|   | 11900                   | 7                              |                       |                               |                         |                                  |
|   | 13600                   | 8                              |                       |                               |                         |                                  |
|   | 15300                   | 9                              |                       |                               |                         |                                  |