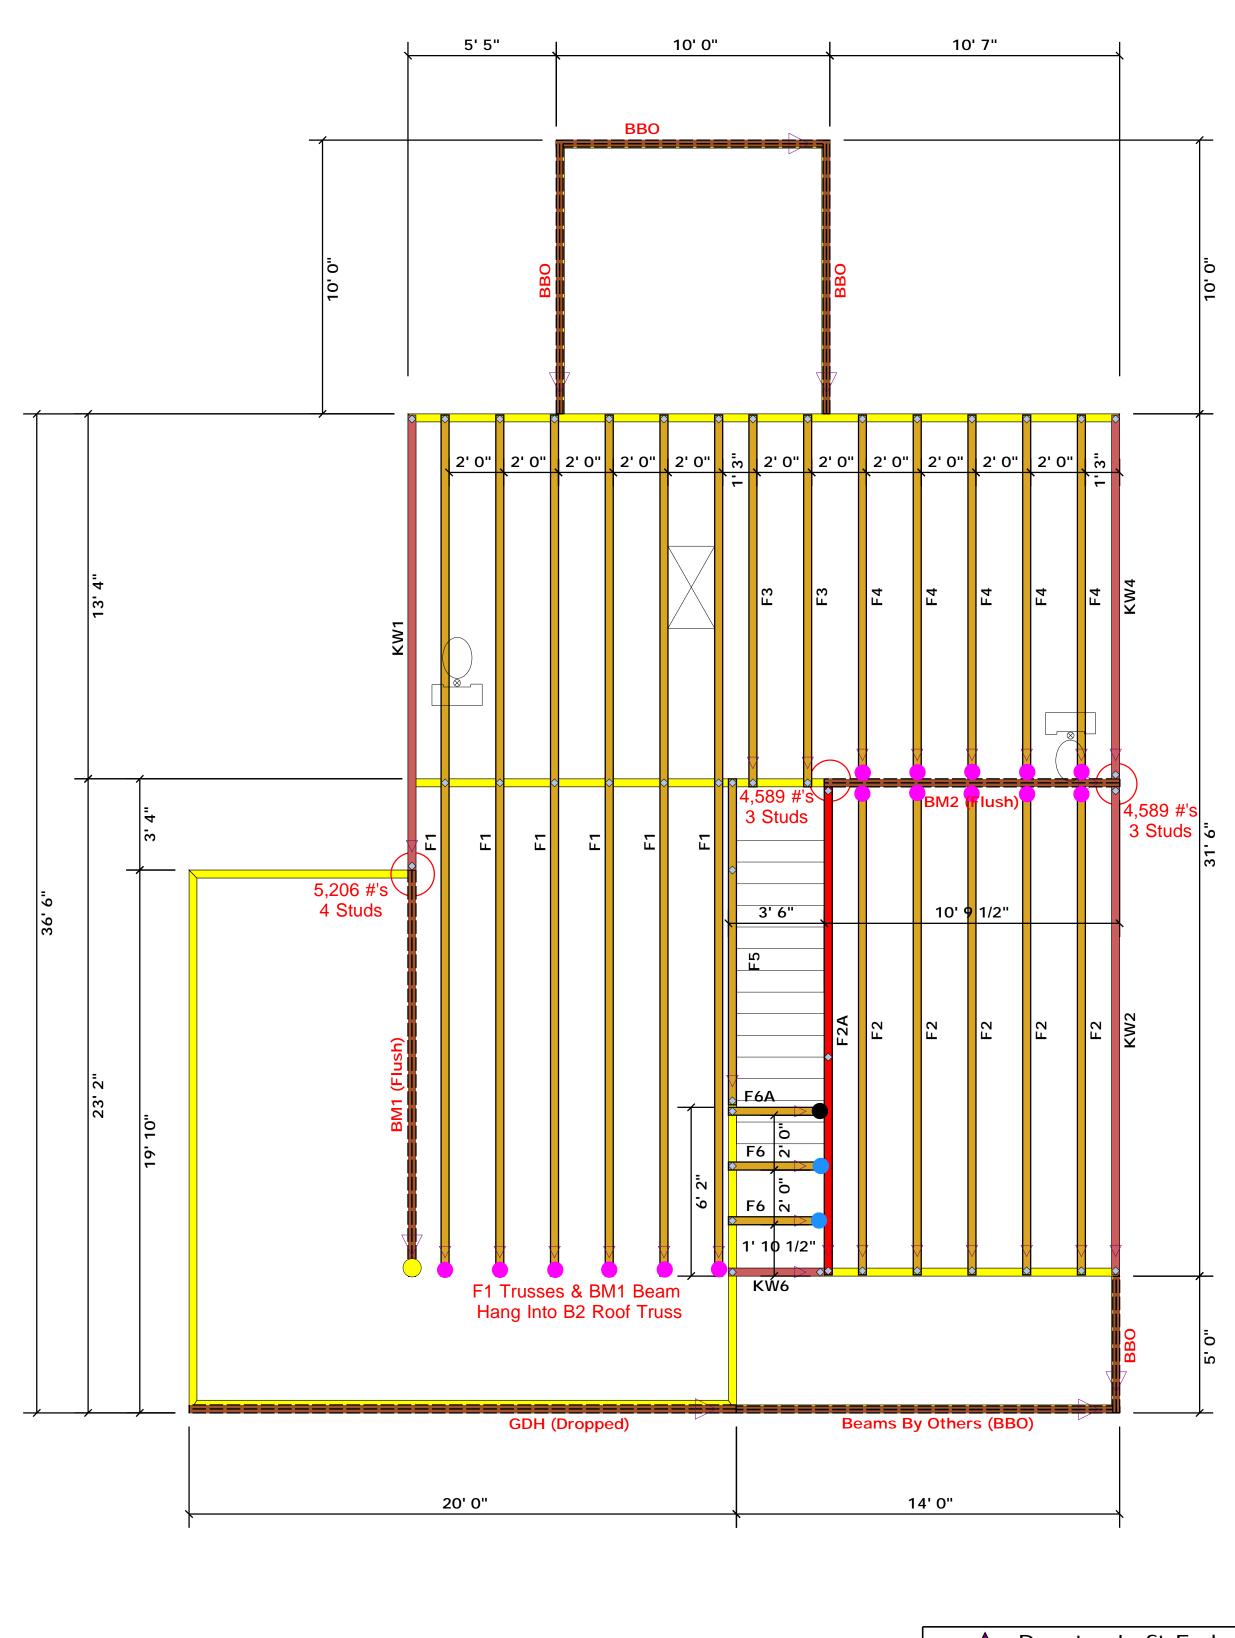

11' 0"

| Products      |        |                             |       |         |          |
|---------------|--------|-----------------------------|-------|---------|----------|
| PlotID        | Length | Product                     | Plies | Net Qty | Fab Type |
| GDH (Dropped) | 20' 0" | 1-3/4"x 11-7/8" LVL Kerto-S | 2     | 2       | FF       |
| BM1 (Flush)   | 15' 0" | 1-3/4"x 16" LVL Kerto-S     | 2     | 2       | FF       |

1-3/4"x 16" LVL Kerto-S

Truss Placement Plan SCALE: NTS

▲= Denotes Left End of Truss (Reference Engineered Truss Drawing)

All Truss Reactions are Less than 3,000 lbs. Unless Noted Otherwise.

-- Denotes Reaction Greater than 3,000 lbs. Reaction / # of Studs

## Truss Placement Plan SCALE: NTS

▲ = Denotes Left End of Truss
(Reference Engineered Truss Drawing)

| Products      |        |                             |       |         |          |
|---------------|--------|-----------------------------|-------|---------|----------|
| PlotID        | Length | Product                     | Plies | Net Qty | Fab Type |
| GDH (Dropped) | 20' 0" | 1-3/4"x 11-7/8" LVL Kerto-S | 2     | 2       | FF       |
| BM1 (Flush)   | 15' 0" | 1-3/4"x 16" LVL Kerto-S     | 2     | 2       | FF       |
| BM2 (Flush)   | 11' 0" | 1-3/4"x 16" LVL Kerto-S     | 2     | 2       | FF       |

All Truss Reactions are Less than 3,000 lbs. Unless Noted Otherwise.

-- Denotes Reaction Greater than 3,000 lbs.

Reaction / # of Studs

| _ | LO.                     | AD (                           | HART F                | OR J                          | ACK STUD                | 5                                |
|---|-------------------------|--------------------------------|-----------------------|-------------------------------|-------------------------|----------------------------------|
|   |                         | 00                             | ANED ON LAR           | F5 R502                       | 5(1) 4 (6))             |                                  |
|   | NU                      | nr(s c                         |                       |                               | CO @ CA CNO SI          |                                  |
|   |                         |                                | PEAGE                 | Welkoe.                       | `                       | er.                              |
|   | END REACTION<br>(OT FU) | SEC DISTURS FOR<br>CORN HEADER | SND PENCTION<br>OF NO | ABO SETUDS FOR<br>ABON - MARK | ENB 81ACTOON<br>(U* 10) | REQUESTADS FOR<br>(4) PLY HEADER |
|   | 1700                    | 1                              | 255                   | 0 1                           | 3400                    | 1                                |
|   | 3400                    | 2                              | 5100                  | 2 (                           | 6600                    | 2                                |
|   | 5100                    | 3                              | 7659                  | 0 3                           | 10200                   | 3                                |
|   | 6800                    | 4                              | 1020                  | 0 4                           | 13600                   | 4                                |
|   | 8500                    | 5                              | 1275                  | 0 5                           | 17000                   | 5                                |
|   | 10200                   | á                              | 1530                  | 0 6                           |                         |                                  |
|   | 11900                   | 7                              |                       |                               |                         |                                  |
|   | 13600                   | 8                              |                       |                               |                         |                                  |
|   | 15300                   | 9                              |                       |                               |                         |                                  |