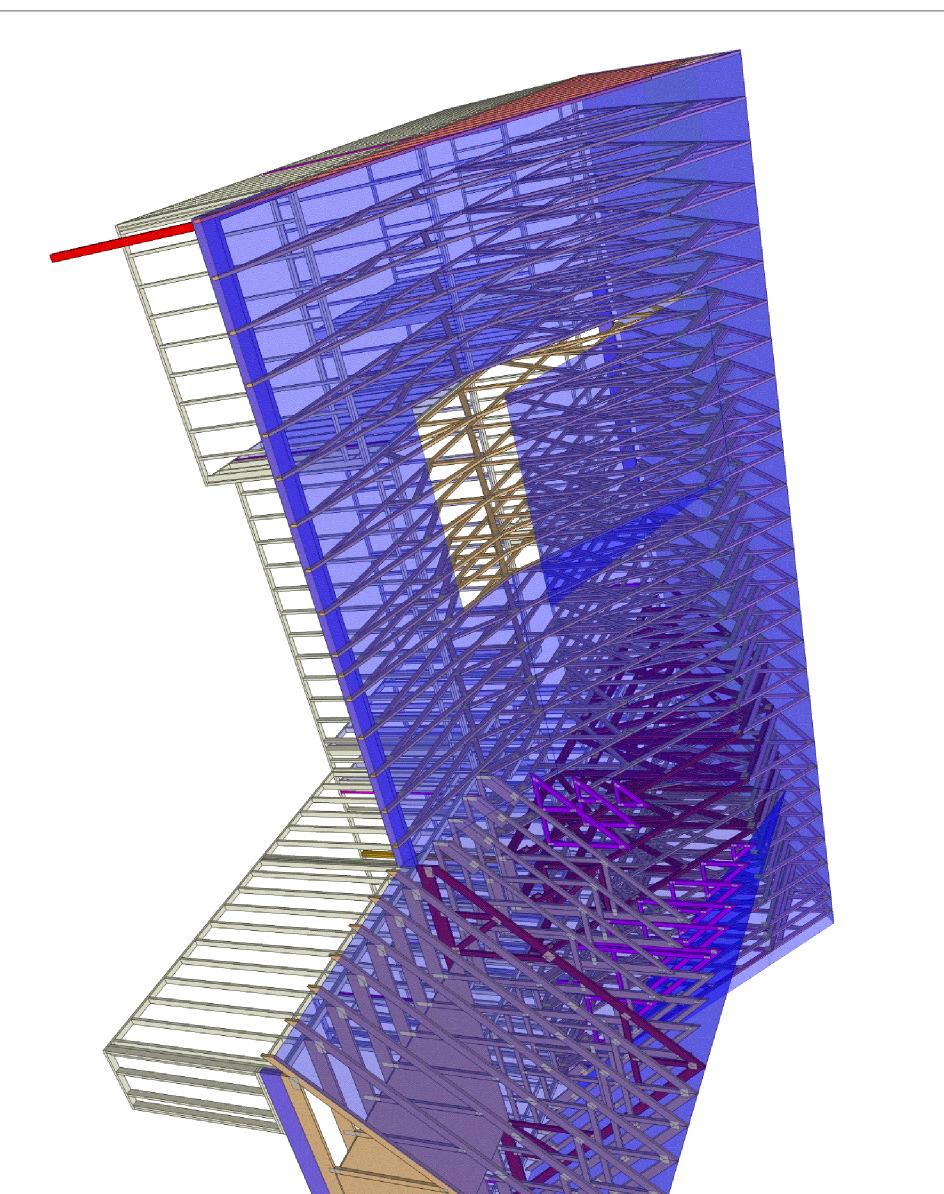

| Lamco Custom Builders LLC                                     |  |
|                                                                                                                                                                                                                                                                                                                                                                                                                                                                                                                                                                                    | Peak Truss<br>Builders, LLC<br>PO Box 340, New Hill, NC 27562 |  |



|                                | Lamco Custom Builders LLC | Date Quoted: | Brooklyn RH V2                  | Job #     |
|--------------------------------|---------------------------|--------------|---------------------------------|-----------|
| Peak Truss<br>Builders, LLC    |                           | Designer:    | W Harrington Ave<br>Broadway NC | Q-2101667 |
| PO Box 340, New Hill, NC 27562 | 7                         | Aron Meeks   | DIOAUWAY NC                     |           |