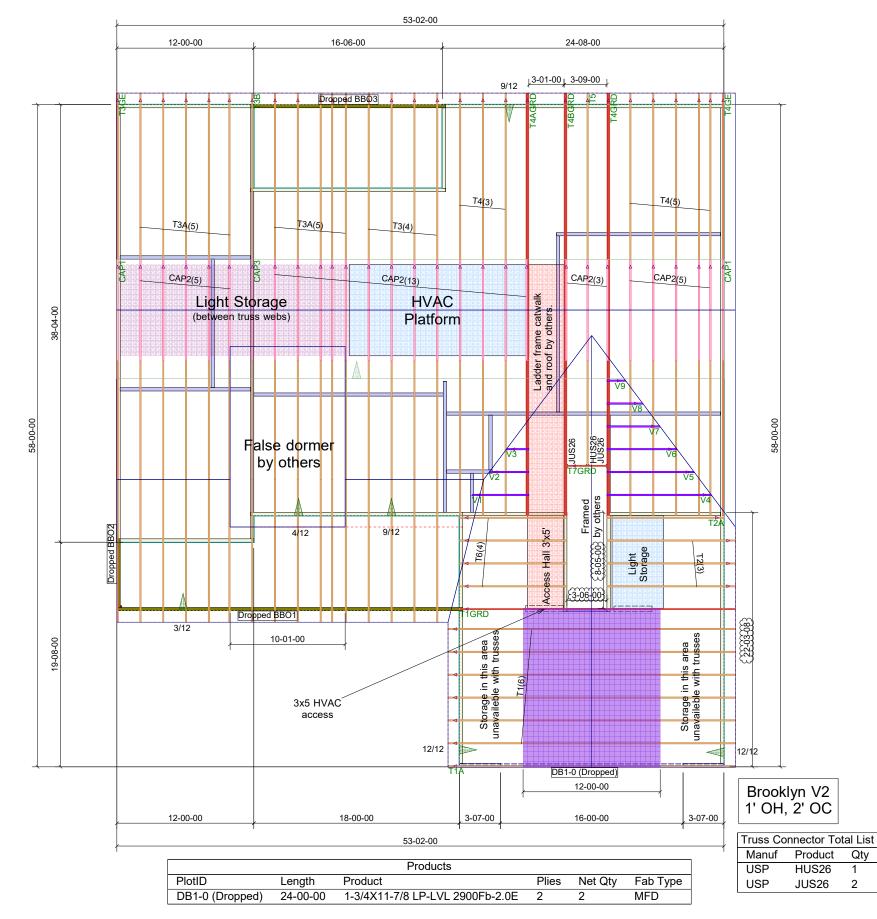

## THIS LAYOUT IS TO BE USED AS A TRUSS PLACEMENT GUIDE ONLY. PLEASE REFER TO BUILDING PLANS FOR BUILDING CONSTRUCTION AND DETA SUCH AS PLUMBING OR DUCT DROPS.

| A | L | S | , |
|---|---|---|---|
|   |   |   | , |

## **PROPOSED DES** NOT FOR CONSTRUCTIC

| Notes:<br>1. Exterior dimensions shown are<br>assumed to be:<br>☑ Out-to-out of stud<br>☐ Out-to-out of sheathing<br>2. Adjust truss locations as<br>needed for plumbing and<br>mechanical clearance. Unless<br>otherwise noted, trusses may be                                                                                                                                                                                                                                                                                                                                    | Job #<br>Q-2101667                                            |  |
|------------------------------------------------------------------------------------------------------------------------------------------------------------------------------------------------------------------------------------------------------------------------------------------------------------------------------------------------------------------------------------------------------------------------------------------------------------------------------------------------------------------------------------------------------------------------------------|---------------------------------------------------------------|--|
| shifted as long as O.C. spacing<br>shown is not exceeded.<br>3. Do not cut, drill, or otherwise<br>damage any part of any truss<br>without prior approval from Peak<br>Truss.<br>4. Do not approve drawings if any<br>information herein is unclear.<br>Once ordered trusses will be<br>fabricated as approved.<br>5. Please contact Peak Truss<br>Builders with any questions. We<br>are available to help any way<br>we can. We can be reached at<br>919-545-5555 or<br>sales@peaktruss.com<br>Roof Truss Loading per<br>2018 NC Residential Code<br>Top Chord Live Load 20# PSF | Brooklyn RH V2<br>W Harrington Ave<br>Broadway NC             |  |
| Top Chord Dead Load 10# PSF   Bottom Chord Live Load 0# PSF   Bottom Chord Dead Load 10# PSF   Trusses are designed for additional storage load wherever a 42"x24" box will fit between the webs. △   △ - This symbol denotes left end of truss as shown on truss drawings   ● - Approximate location of toilet drop. Builder please confirm.   Truss connections by others: ⟨N⟩-Nailed   ⟨L⟩ -Ledger                                                                                                                                                                              | Date Quoted:<br>Designer:<br>Aron Meeks                       |  |
|                                                                                                                                                                                                                                                                                                                                                                                                                                                                                                                                                                                    | Lamco Custom Builders LLC                                     |  |
|                                                                                                                                                                                                                                                                                                                                                                                                                                                                                                                                                                                    | Peak Truss<br>Builders, LLC<br>PO Box 340, New Hill, NC 27562 |  |