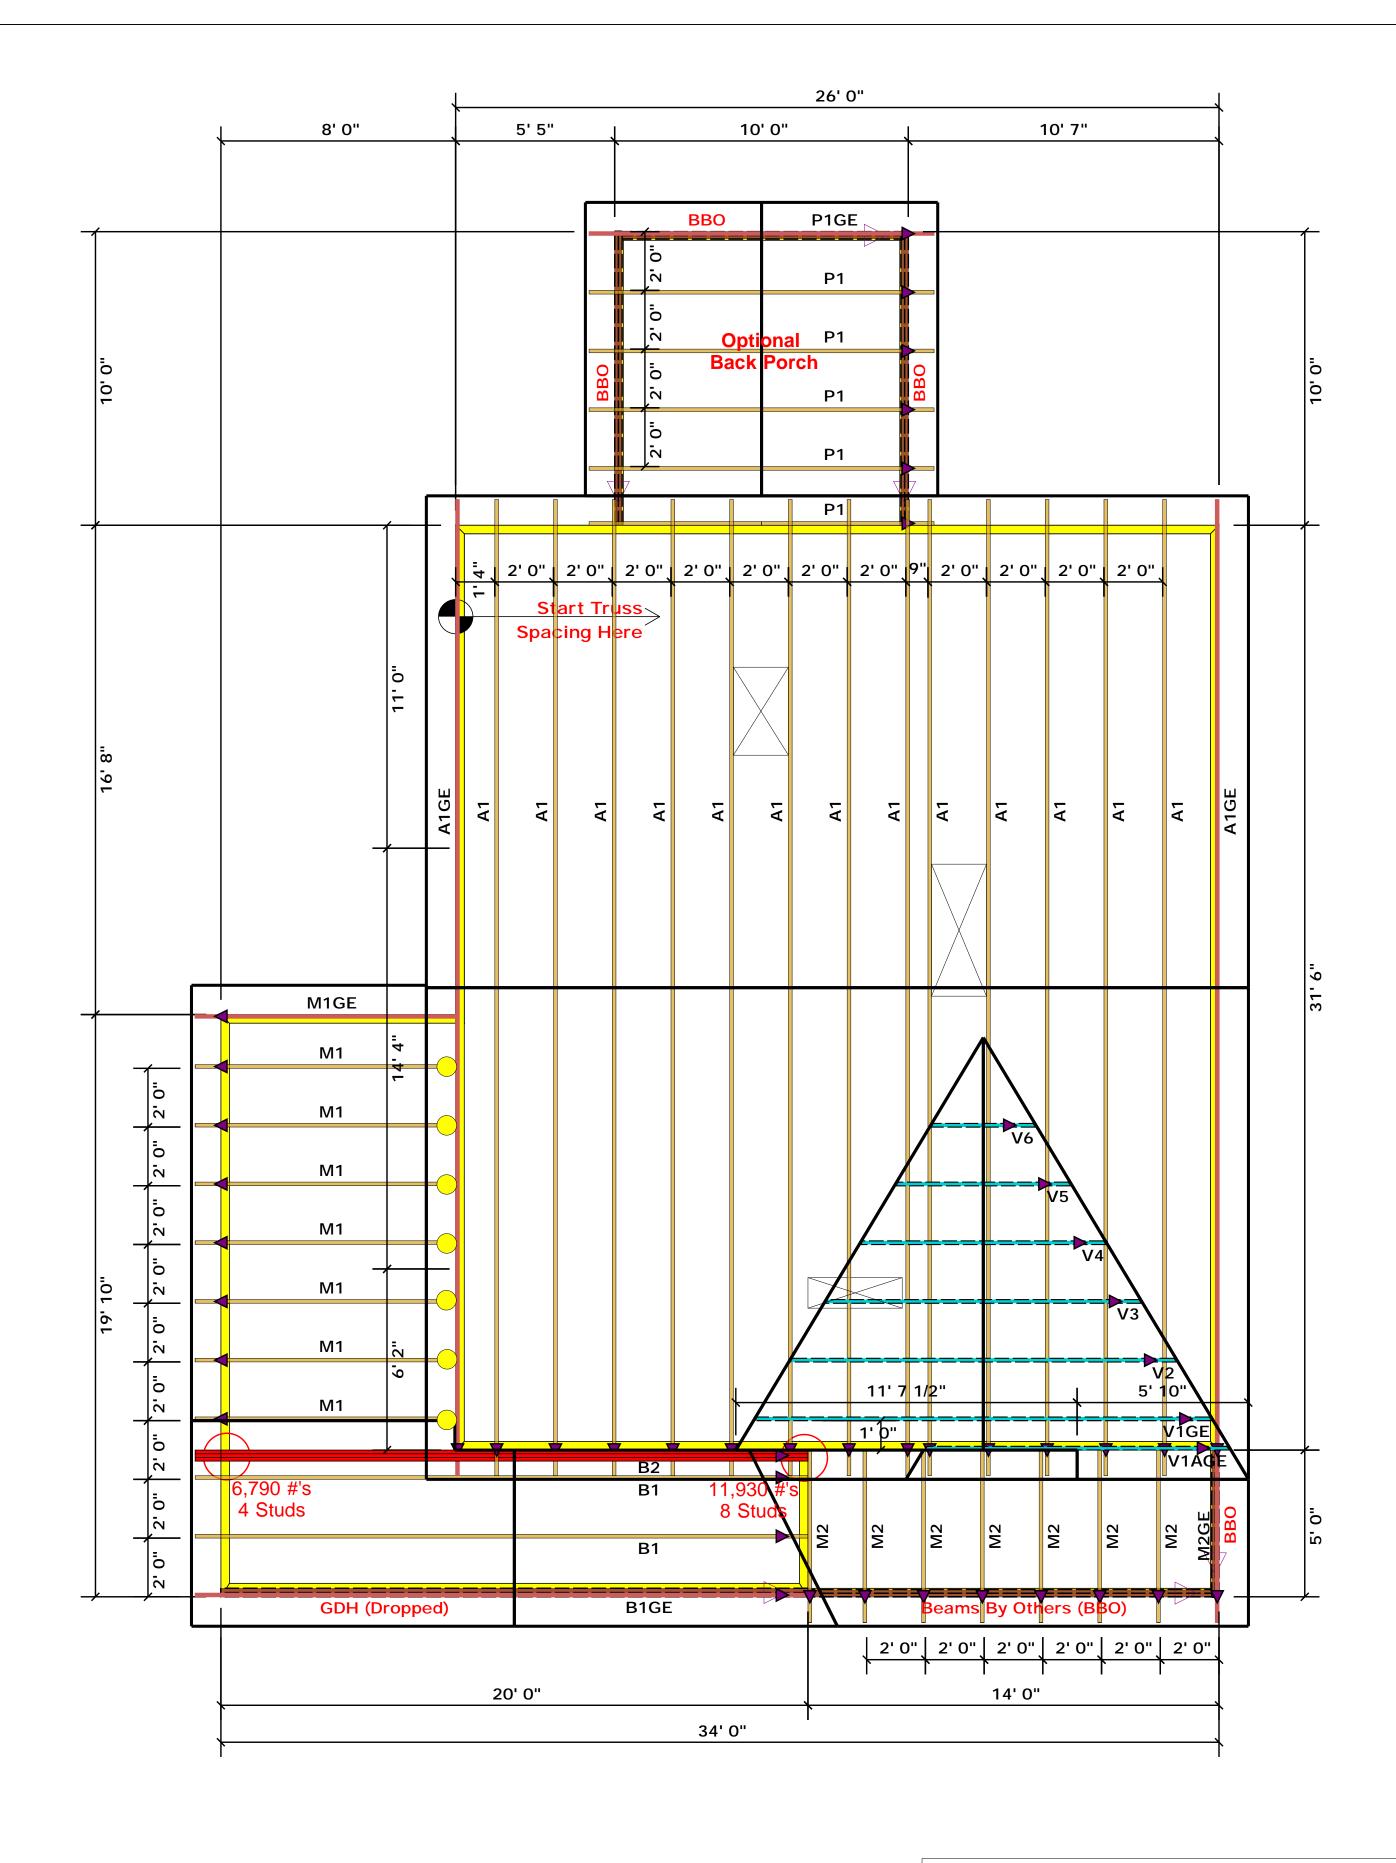

= JUS24 (Qty. 7)

▲ = Denotes Left End of Truss
(Reference Engineered Truss Drawing)

## Truss Placement Plan SCALE: NTS

All Truss Reactions are Less than 3,000 lbs. Unless Noted Otherwise.

) -

-- Denotes Reaction Greater than 3,000 lbs.
Reaction / # of Studs

| rov                     | -                                  |     |                          |                                 | STUD                    | 5                                  |
|-------------------------|------------------------------------|-----|--------------------------|---------------------------------|-------------------------|------------------------------------|
| SUA                     |                                    |     | N LABOR.<br>Strucks      |                                 | <br>N))<br>A EMB DE     |                                    |
|                         |                                    | , , | FEADER/                  |                                 |                         |                                    |
| CND REACTION<br>(OF 10) | Section to the Fold (F) PLY HEADER |     | MOTENED BY ONE (UL. NO.) | ASQ DISTUDS FOR<br>CORN - DARER | IND RIACTION<br>(U* T0) | REQ'D STUDS FOR<br>(4) N.Y. HEADE? |
| 1700                    | 1                                  |     | 2550                     | 1                               | 3400                    | 1                                  |
| 3400                    | 2                                  |     | 5100                     | 2                               | 6600                    | 2                                  |
| 5100                    | 3                                  |     | 7650                     | 3                               | 10200                   | 3                                  |
| 6800                    | 4                                  |     | 10200                    | 4                               | 13600                   | 4                                  |
| 8500                    | 5                                  |     | 12750                    | 5                               | 17000                   | 5                                  |
| 10200                   | á                                  |     | 15300                    | 6                               |                         |                                    |
| 11900                   | 7                                  |     |                          |                                 |                         |                                    |
| 13600                   | 8                                  |     |                          |                                 |                         |                                    |
| 15300                   | 9                                  |     |                          |                                 |                         |                                    |