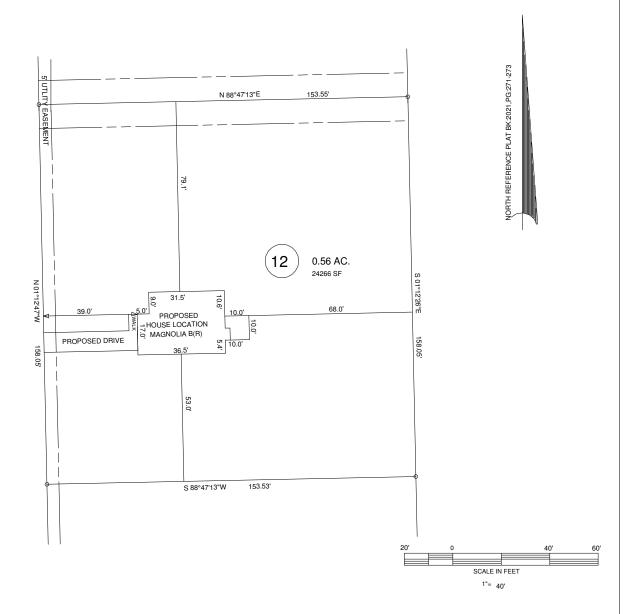

NOTE: ALL INFORMATION SHOWN ON THIS PLAT WAS TAKEN FROM RECORDED PLATS.DEEDS AND OTHER PUBLIC RECORDS AND NO NEW SURVEY WAS PREFORMED AS OF DATE SHOWN.

> MAP REFERENCE PLAT BOOK 2021,PAGE 271-273 DEED REFERENCE DEED BOOK 3797,PAGE 214

> > FLOOD INFORMATION

PROPERTY SHOWN ON THIS PLAT LIES IN A (ZONE X) MINIMAL FLOOD RISK AS SHOWN ON FLOOD MAP NO. 3710956600 J. FLOOD MAP NO. 3710958600 J. EFFECTIVE DATE 10/03/2006

> NORTH CAROLINA HARNETT COUNTY I,Mickey R.Bennett,PLS do certify that this plat was drawn under my supervision(deed description recorded in Book(see ref) Page(see ref.) ect that boundaries not surveyed are cleary indicated as drawn from information found in Book(see ref.), Page (see ref.),that the ratio of precision as calculated is 1:10000. Witness my original signature,registration number and seal this 13th 6th-day of September,A.D.2021.

MINIMUM BUILDING SETBACKS

FRONT ---- 35' REAR --- 25' SIDES ---- 10' CORNER --- 20'

MAXIMUM HEIGHT - 35'