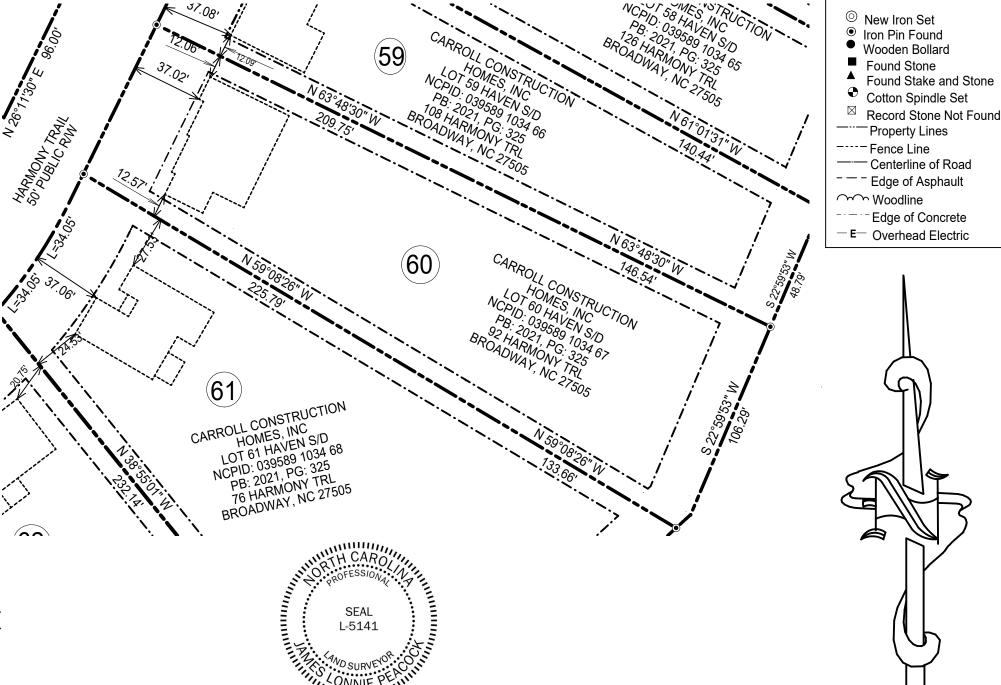

## NOTES:

- 1. All EIS and EIPs are "Control Corners".
- 2. No NCGS Monuments found within 2000' of the Property. 3. All bearings are referenced to Plat Bk 2021, Pg 325 all
- 4. Deed references as noted on map.

LEGEND

POB Point of Beginning

Date Owner / Owners / Agent

SCALE 1" 50' FEET