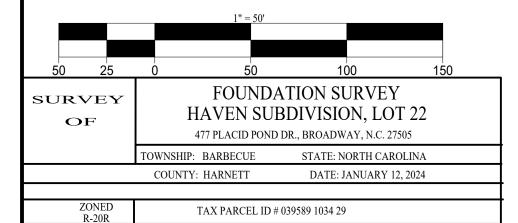

MINIMUM BUILDING SETBACKS FRONT YARD -----35' REAR YARD -----25' SIDE YARD -----10' CORNER LOT-----20'

This survey in of another category, not for recordation sales or conveyances

OWNER: CARROLL CONSTRUCTION HOMES, INC **63 VERNON LANE** WILLOW SPRINGS, NC 27592