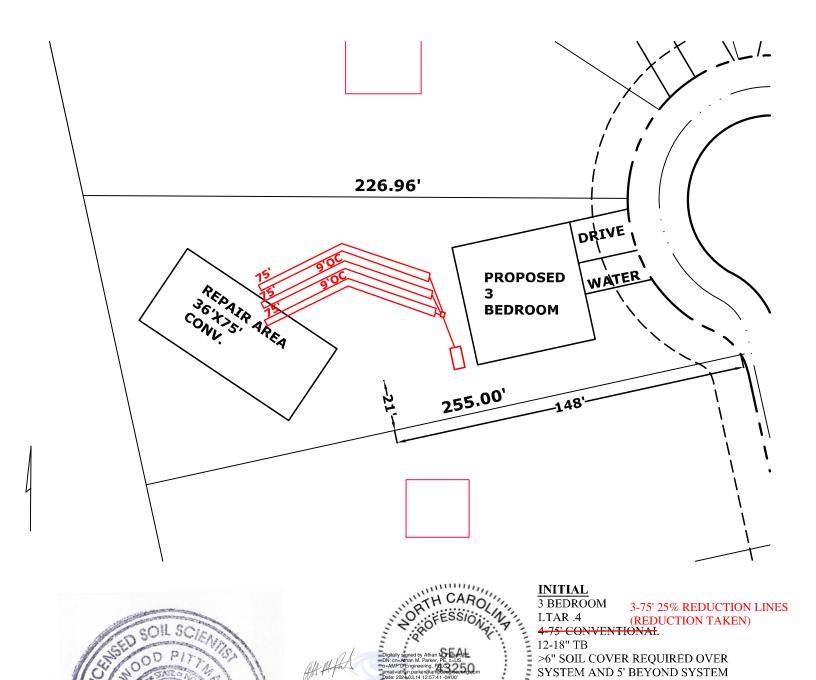

Ref: Haven- Lot 22 EOP 477 Placid Pond Dr.

Broadway, Harnett County, NC

Dear Mr. Tolksdorf,

As a duly licensed registered Professional Engineer in the State of North Carolina, license number 43250, I have inspected the installation of the Engineered Option Permit of the LHD Referenced project SFD-2109-0018 on February 1, 2024. Gene's Backhoe, the onsite wastewater contractor installed 3-75' 25% reduction lines (EZ Flow, reduction taken), Type Illg, with 12-18" TB. The system was revised to a 3 bedroom (360 GPD) system as shown in as built. The system appeared to be in the location permitted on the site plan by Pittman Soil Consulting. This letter also acts as written request to waive the "post-construction conference" requirement as stated in G.S. 130A-336.1(j).

This letter is to inform you that as a duly licensed registered Professional Engineer in the State of North Carolina, license number 43250, I have inspected the installation of the Engineered Option Permit of the LHD Referenced project SFD-2109-0018 on February 1, 2024. Gene's Backhoe, the on-site wastewater contractor installed 3-75' 25% reduction lines (EZ Flow, reduction taken), Type Illg, with 12-18" TB. The system was revised to a 3 bedroom (360 GPD) system as shown in as built. The system appeared to be in the location permitted on the site plan by Pittman Soil Consulting. This letter states the Owner's acceptance of the system from the Professional Engineer, Licensed Soil Scientist and the On-Site Wastewater Contractor as permitted with the Harnett County Health Department. This letter also acts as an agreement by the owner to waive the "post-construction conference" requirement as stated in G.S. 130A-336.1(j). Please sign this letter and have notarized on page 2 of 2.

**Owner:** HAVEN S/D

ATEDA

Address: LOT 22

**Location: PLACID POND DRIVE** 

LOT INFORMATION OBTAINED FROM PLAT BY STANCIL AND ASSOCIATES FOR XCESSIVE RISK DEVELOPMENT.

PITTMAN SOIL CONSULTING
PO BOX 1387
PICHEANDS NO 20574

RICHLANDS, NC 28574

910-330-2784

pittmansoil@yahoo.com

AN M. PAR

REPAIR AREA

4-75' CONVENTIONAL

>6" SOIL COVER REQUIRED OVER

SYSTEM AND 5' BEYOND SYSTEM

3 BEDROOM LTAR .4

12-18" TB