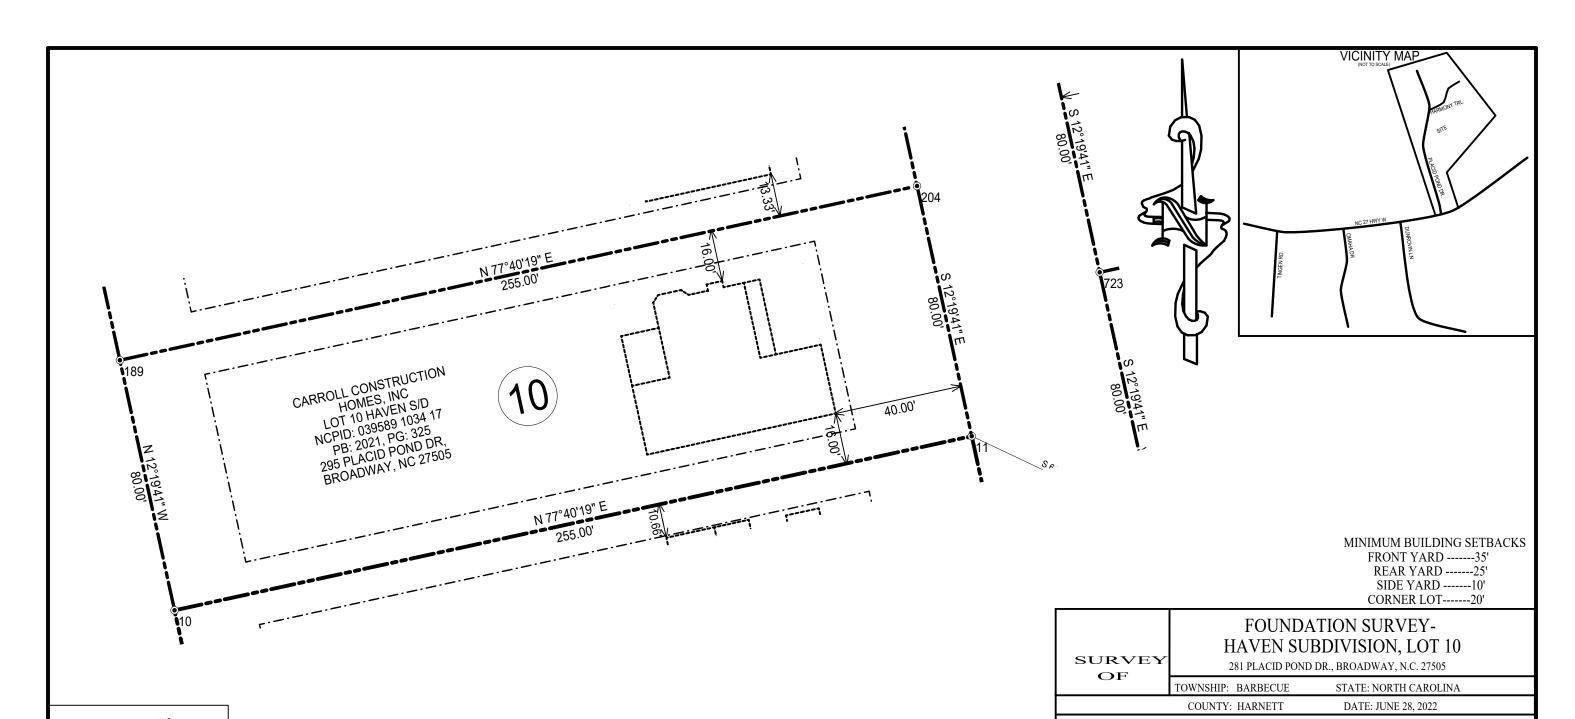

## LEGEND

## **POB** Point of Beginning

- New Iron Set
- Iron Pin Found • Wooden Bollard
- Found Stone
- Found Stake and Stone
- Cotton Spindle Set
- Record Stone Not Found
- Property Lines
- ---- Fence Line
- —— Centerline of Road
- -- Edge of Asphault
- **→** Woodline
- -·--- Edge of Concrete
- E— Overhead Electric

## NOTES:

- All EIS and EIPs are "Control Corners".
  No NCGS Monuments found within 2000' of the Property.
  All bearings are referenced to Plat Bk 2021, Pg 325 all distances are horizonal.
- 4. Deed references as noted on map.

This survey in of another category, not for recordation sales or conveyances

## ON THE LEVEL. LAND SURVEYING, PLLC.

WILLOW SPRING, NC 27592

TAX PARCEL ID # 039589 1034 16

OWNER: CARROLL CONSTRUCTION

HOMES, INC

63 VERNON CT.

JAMES LONNIE PEACOCK, PLS NC Reg. Land Surveyor No. L-5141 1646 DENNING RD. BENSON, N.C 27504 TELEPHONE: 919-422-3580

90 SCALE 1" 30' FEET

ZONED R-20R