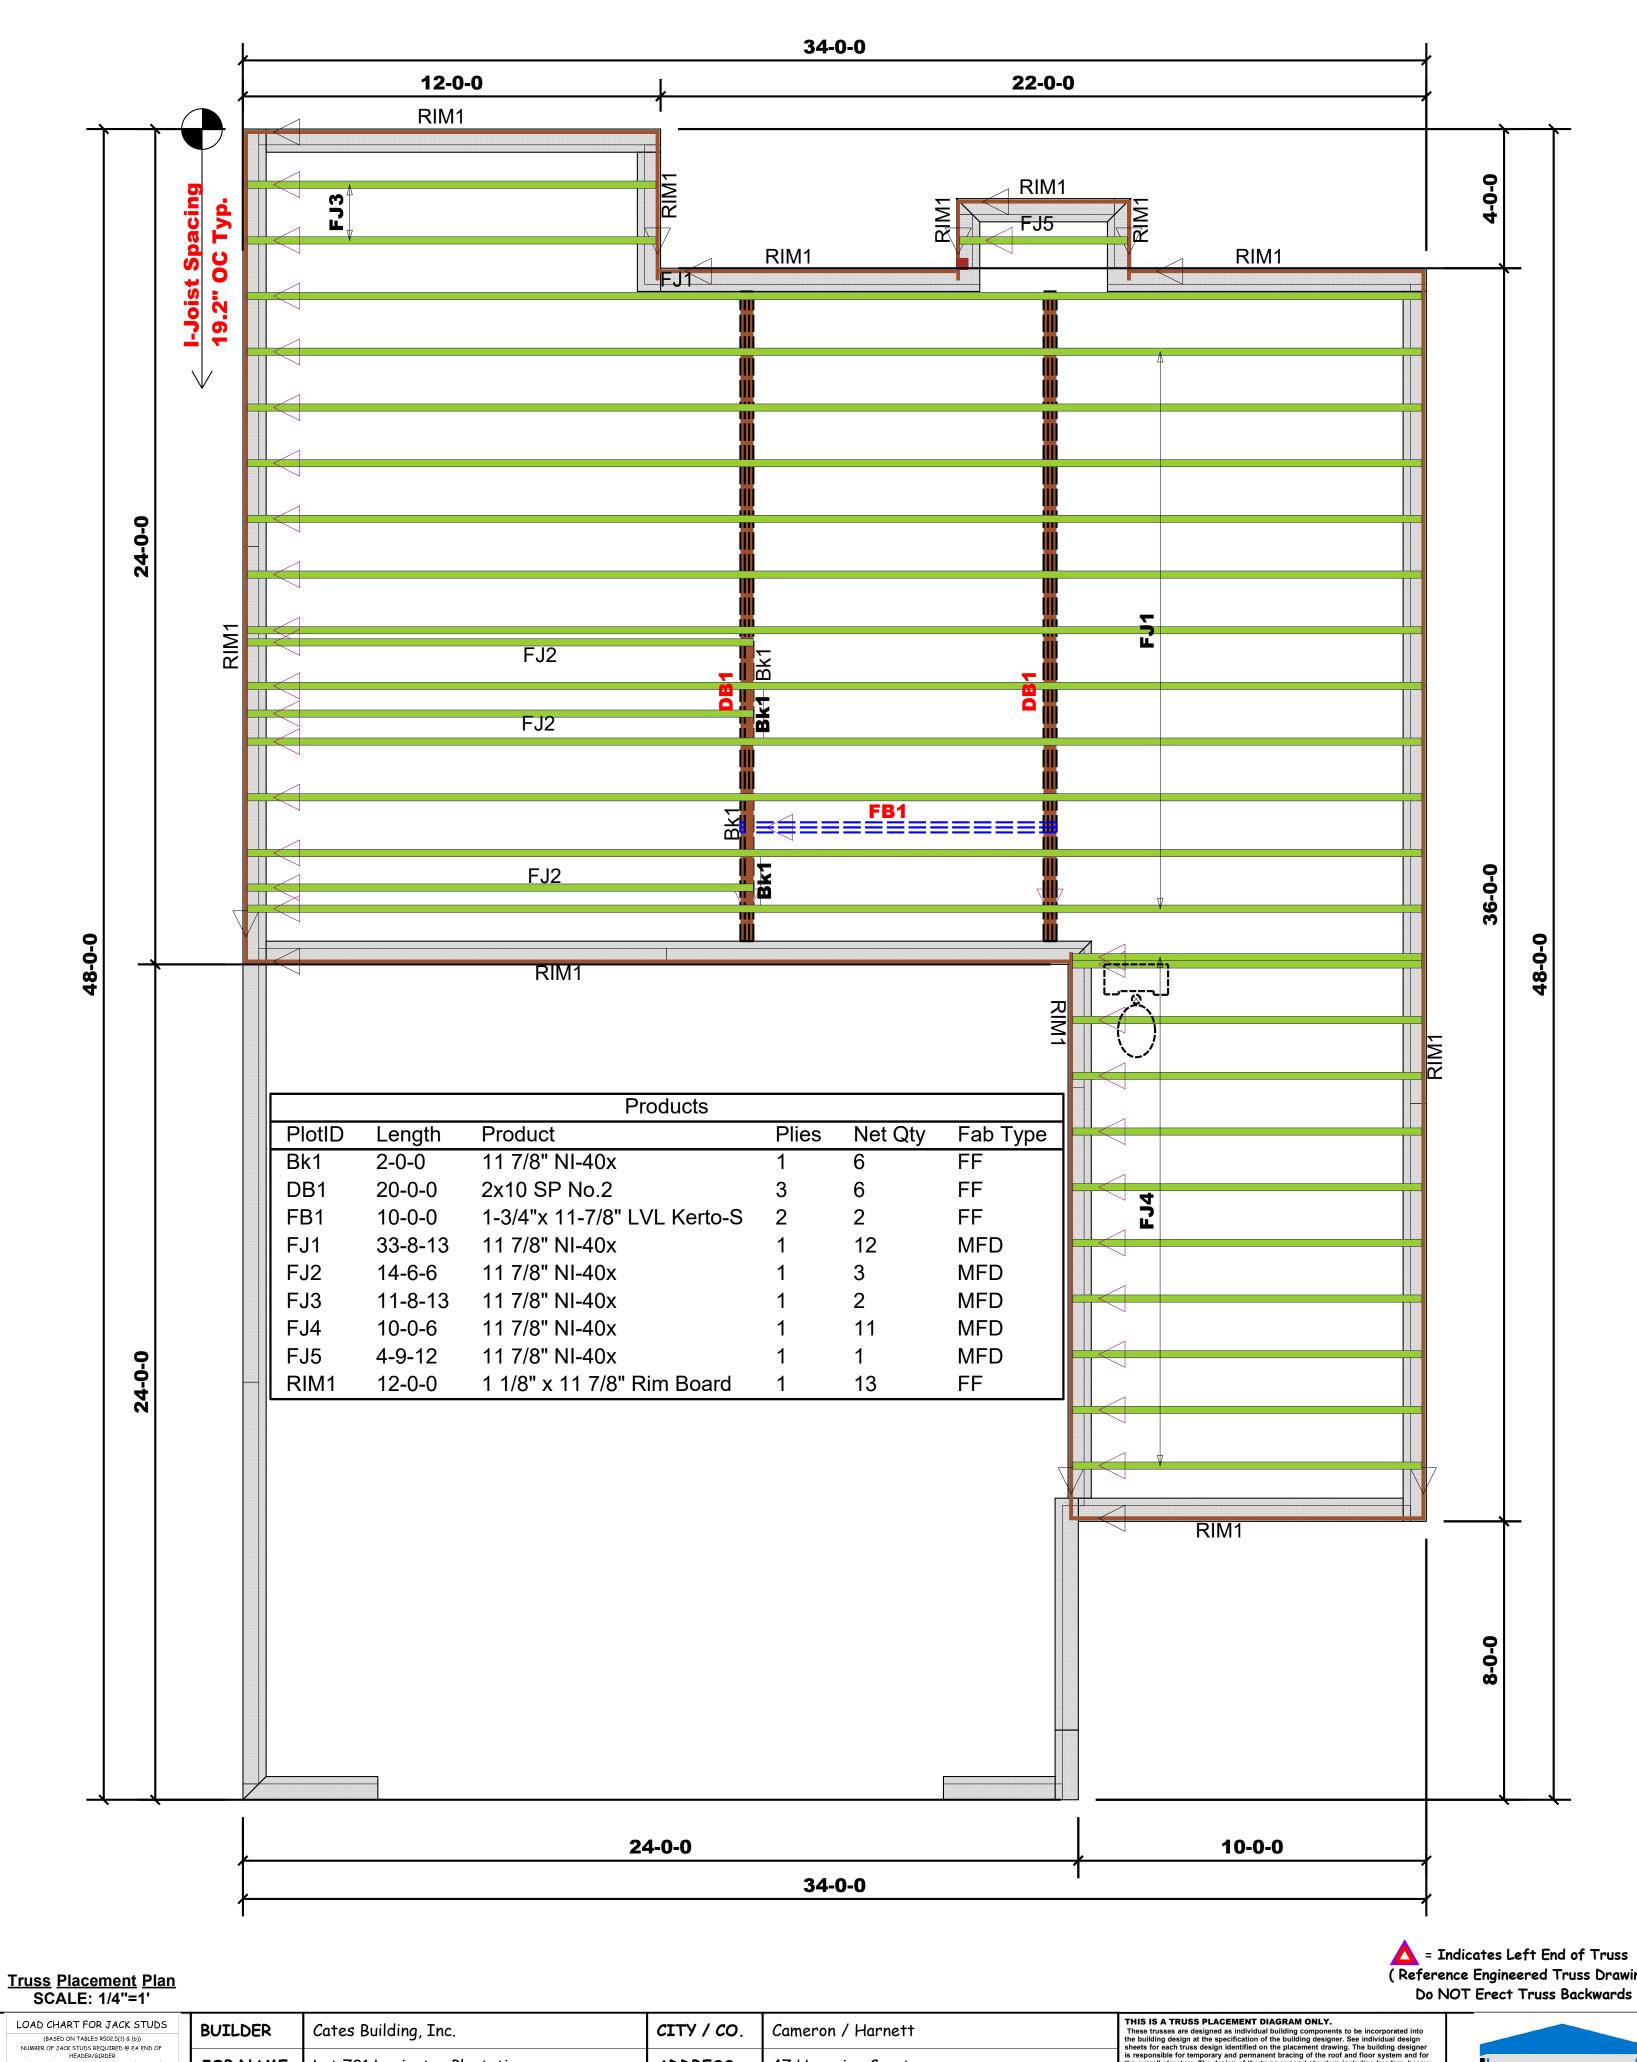

5100 2

7650 3

10200 4

12750 5

15300 6

6800

10200

13600

17000

1700 1 3400 2

5100 3 6800 4

8500 5

10200 6

11900 7 13600 8

15300 9

(Reference Engineered Truss Drawing)

соттесн

**ROOF & FLOOR** 

**TRUSSES & BEAMS** 

Reilly Road Industrial Park

Fayetteville, N.C. 28309

Phone: (910) 864-8787

Fax: (910) 864-4444

| OF.                                     | ROTFDEK   | Cates Building, Inc.         | C119 / CO. | Cameron / Harnett | These trusses are designed as individual building components to be incorporated into<br>the building design at the specification of the building designer. See individual design<br>sheets for each truss design identified on the placement drawing. The building designer                                                                                                                                                                                                                                                                                                                                                                                                   |
|-----------------------------------------|-----------|------------------------------|------------|-------------------|-------------------------------------------------------------------------------------------------------------------------------------------------------------------------------------------------------------------------------------------------------------------------------------------------------------------------------------------------------------------------------------------------------------------------------------------------------------------------------------------------------------------------------------------------------------------------------------------------------------------------------------------------------------------------------|
| 2 0 0 1 1 0 0 0 1 0 0 0 0 0 0 0 0 0 0 0 | JOB NAME  | Lot 701 Lexington Plantation | ADDRESS    | 47 Hemming Court  | is responsible for temporary and permanent bracing of the roof and floor system and for<br>the overall structure. The design of the truss support structure including headers, beams,<br>walls, and columns is the responsibility of the building designer. For general guidance<br>regarding bracing, consult BCSI-B1 and BCSI-B3 provided with the truss delivery package                                                                                                                                                                                                                                                                                                   |
|                                         | PLAN      | CC 2136 Crawl LF2            | MODEL      | 31500             | Bearing reactions less than or equal to 3000# are deemed to comply with the prescriptive Code requirements. The contractor shall refer to the attached Tables (derived from the prescriptive Code requirements) to determine the minimum foundation size and number of wood studs required to support reactions greater than 3000# but not greater than 15000#. A registered design professional shall be retained to design the support system for any reaction that exceeds those specified in the attached Tables. A registered design professional shall be retained to design the support system for all reactions that exceed 15000#.  Marshall Naylor  Marshall Naylor |
|                                         | SEAL DATE | 5/21/2021                    | DATE REV.  | 08/17/21          |                                                                                                                                                                                                                                                                                                                                                                                                                                                                                                                                                                                                                                                                               |
|                                         | QUOTE#    | MOORE A&B RP3C               | DRAWN BY   | Marshall Naylor   |                                                                                                                                                                                                                                                                                                                                                                                                                                                                                                                                                                                                                                                                               |
|                                         | JOB#      | J0821-4956                   | SALES REP. | Scot Duncan       |                                                                                                                                                                                                                                                                                                                                                                                                                                                                                                                                                                                                                                                                               |