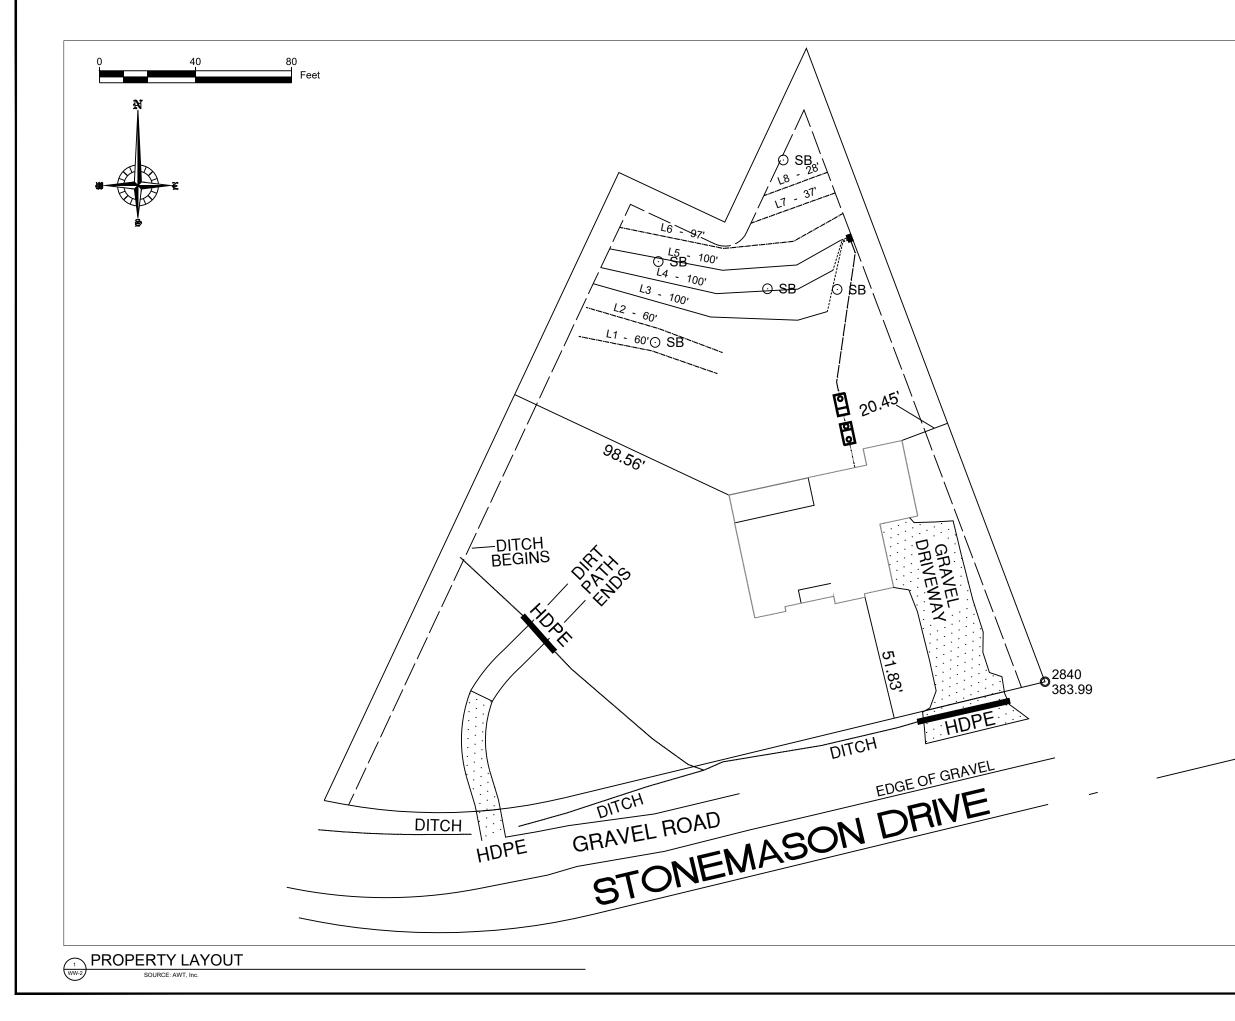

A drawing of the site plan, septic layout, and boring locations is included in Attachment 1. Profile descriptions for each boring are included in Attachment 2. Additional documentation about the property is included in Attachment 3.

#### Site Conditions

The total property area is approximately 1.14 acres. The property contains an existing house that will be connected to this permitted septic system. The drawing in Attachment 1 details the property boundaries, house location, boring locations, and layout of drain field trenches (Completed by AWT and Surveyed by Krause Surveying Associates).

### Field Layout & System Design

A septic layout was performed to demonstrate available space (.1945). The layout in Attachment 1 indicates there is available space for a three-bedroom primary (accepted status) and repair system (T&J Panel). With an LTAR of 0.3 GPD/ft<sup>2</sup>, 300 linear feet of trench is necessary to support a three-bedroom home initial and 200 linear feet of trench is required for the repair system. The attached drawing proves that 400+ linear feet of trench can be installed with the proposed home location on the property. The proposed initial septic system is a pressure manifold innovative/accepted status product with a 25% reduction.

#### **Drainfield Layout**

|      |             |            | Elevation | Line Length | Used as      | Used as     |
|------|-------------|------------|-----------|-------------|--------------|-------------|
| Line | Use         | Flag Color | (ft)      | (ft)        | Primary (ft) | Repair (ft) |
| 1    | Layout Line | blue       |           | 60          |              | 60.0        |
| 2    | Layout Line | purple     |           | 60          |              | 60.0        |
| 3    | Layout Line | yellow     |           | 100         | 100.0        |             |
| 4    | Layout Line | pink       |           | 100         | 100.0        |             |
| 5    | Layout Line | blue       |           | 100         | 100.0        |             |
| 6    | Layout Line | purple     |           | 97          |              | 97.0        |
| 7    | Layout Line | yellow     |           | 37          |              |             |
| 8    | Layout Line | pink       |           | 28          |              |             |
| 9    | Layout Line |            |           |             |              |             |
| 10   | Layout Line |            |           |             |              |             |
|      |             |            | Total     | 582         | 300          | 217         |
|      |             |            | Count     | 8           | 3            | 3           |