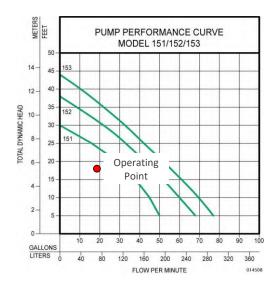

#### **Pump Selection**

| Manufacturer: | Zoeller |
|---------------|---------|
| Model:        | N151    |
| Horsepower:   | 0.33    |