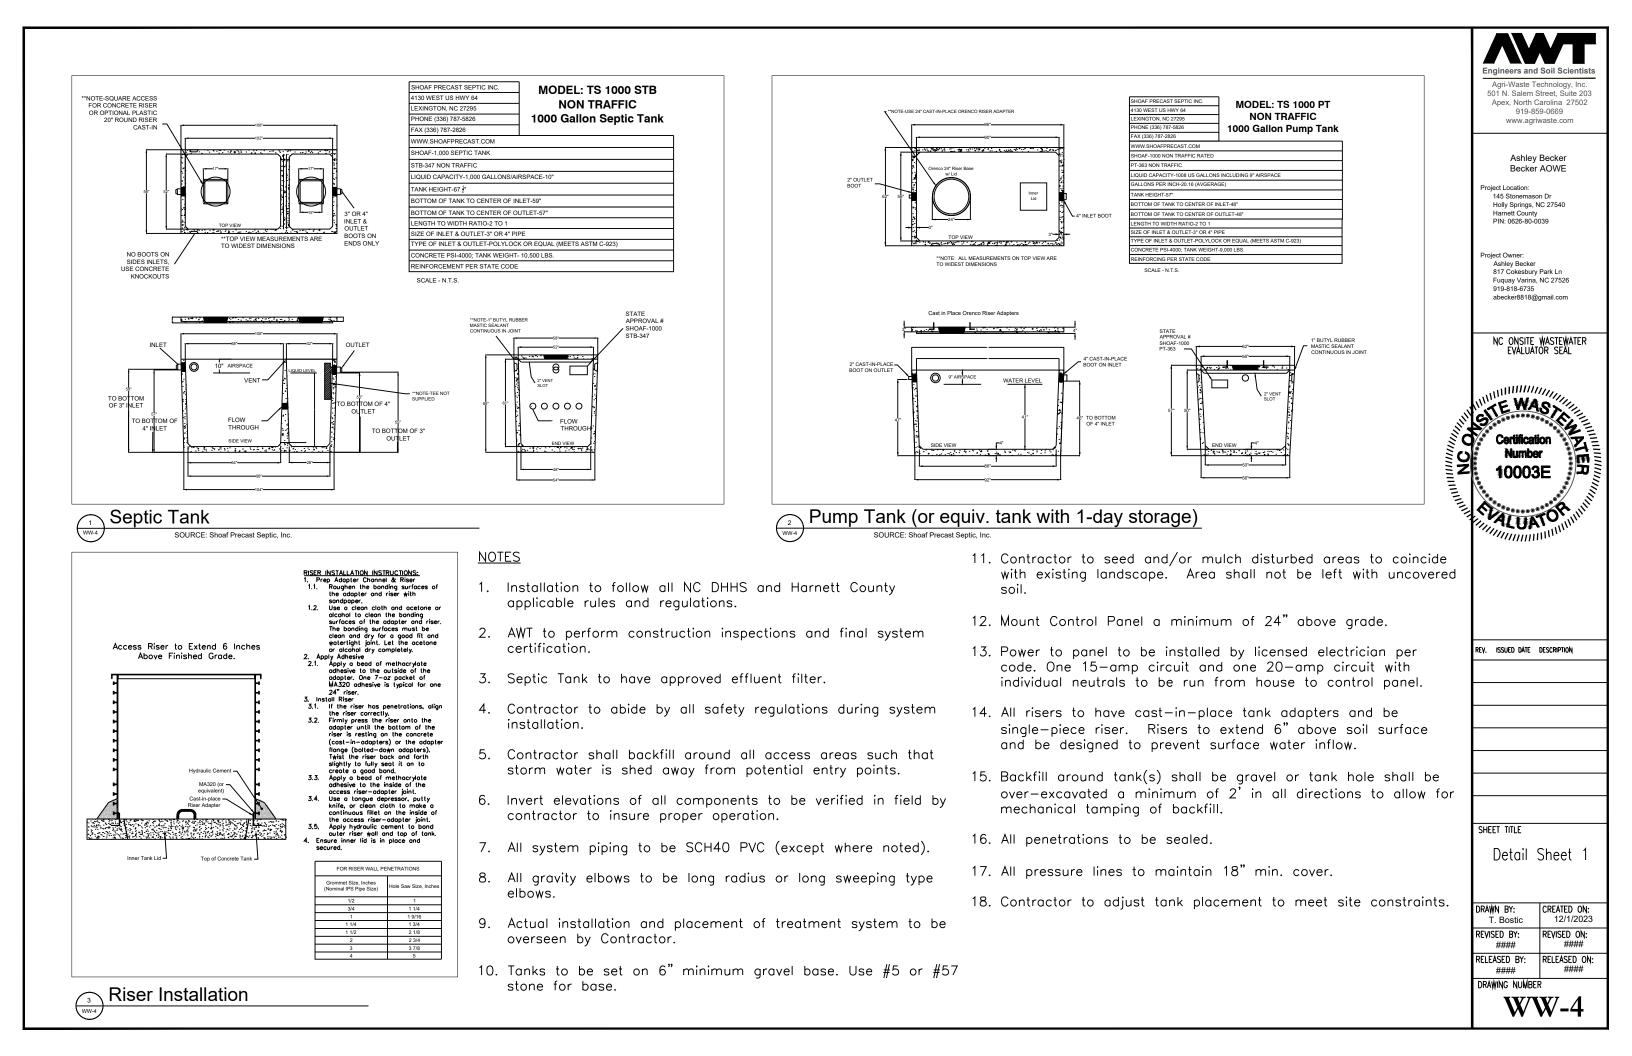

# Septic Tank Specifications

| Min. Tank Capacity:<br>Actual Tank Volume:<br>Tank Manufacturer:<br>Tank Model: <sup>-</sup> | 900<br>1,000<br>Shoaf<br>TS 1000 ST | gal<br>gal<br>B   | Length:<br>Width:<br>Depth: | Exterior<br>108.0<br>58.0<br>67.5 | Interior<br>102.0<br>52.0<br>60.5 | in.<br>in.<br>in. |  |  |  |  |
|----------------------------------------------------------------------------------------------|-------------------------------------|-------------------|-----------------------------|-----------------------------------|-----------------------------------|-------------------|--|--|--|--|
| Primary Drainfield Specifications                                                            |                                     |                   |                             |                                   |                                   |                   |  |  |  |  |
| Type of Distribution:                                                                        | Parallel                            | Pressure Manifold | Trench B                    | ottom Area:                       | 1200                              | ft <sup>2</sup>   |  |  |  |  |
| Trench Media:                                                                                | EZflow                              |                   | Minimun                     | n Drain Line:                     | 300                               | ft                |  |  |  |  |
| Trench Width:                                                                                | 3                                   | ft                | Actua                       | l Drain Line:                     | 300                               | ft                |  |  |  |  |
| Trench Depth:                                                                                | 18                                  | in.               | Num                         | ber of Lines:                     | 3                                 |                   |  |  |  |  |
| (or as sp                                                                                    | pecified on                         | permit)           | Minimum L                   | ine Spacing:                      | 9                                 | ft O.C.           |  |  |  |  |

Septic Tank Minimum Capacity:

Per NCAC T15A:18A .1952(b)(1):

For individual residences with 3 or fewer bedrooms,

Minimum Liquid Capacity (V)= 900 gal

| Septic Tank Specs: | Manufacturer:    | S        | hoaf     |     |
|--------------------|------------------|----------|----------|-----|
|                    | Model:           | TS 1     | 000 STB  |     |
|                    | Volume:          | 1,000    | gal      |     |
|                    | Weight:          | 9,500    | lbs      |     |
|                    |                  | Exterior | Interior |     |
|                    | Length:          | 108.0    | 102.0    | in. |
|                    | Width:           | 58.0     | 52.0     | in. |
|                    | Depth:           | 67.5     | 60.5     | in. |
|                    | Shape of Risers: | Circular |          |     |