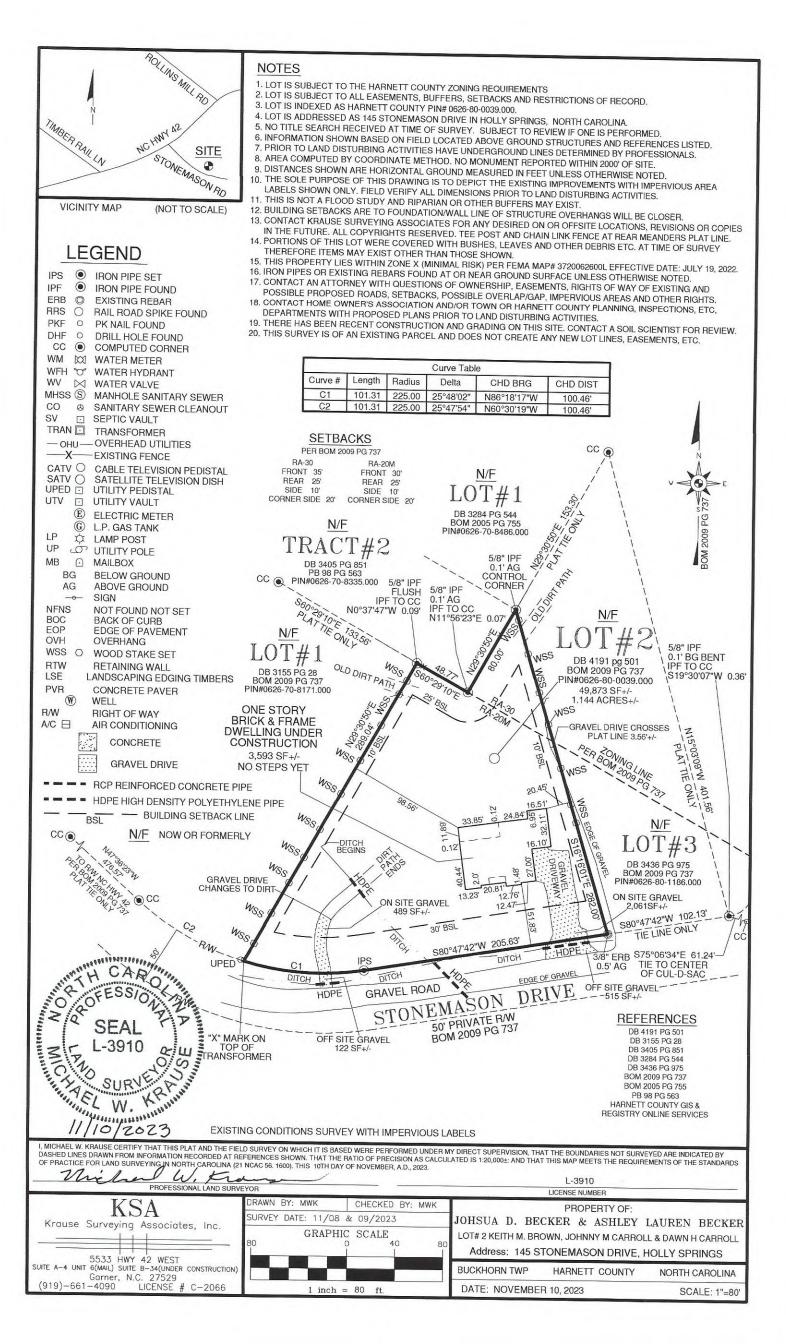

A drawing of the site plan, septic layout, and boring locations is included in Attachment 1. Profile descriptions for each boring are included in Attachment 2. Additional documentation about the property is included in Attachment 3.

#### Site Conditions

The total property area is approximately 1.14 acres. The property contains an existing house that will be connected to this permitted septic system. The drawing in Attachment 1 details the property boundaries, house location, boring locations, and layout of drain field trenches (Completed by AWT and Surveyed by Krause Surveying Associates).

#### Soil Suitability for Domestic Sewage Treatment and Disposal Systems

Multiple soil borings were assessed on the property. Soil borings were examined to determine soil suitability for on-site sewage disposal systems in accordance with 15A 18A .1900 Rules for Sewage Treatment and Disposal Systems. These borings were advanced with a hand auger. All soil borings shown are provisionally suitable for a conventional style trench. The proposed LTAR (Long Term Acceptance Rate) by AWT is 0.3 GPD/ft<sup>2</sup>. The soils on this property are group IV soils within the distribution and treatment zone as used to define the LTAR. The maximum trench bottom should not exceed 18".

### Field Layout & System Design

A septic layout was performed to demonstrate available space (.1945). The layout in Attachment 1 indicates there is available space for a three-bedroom primary (accepted status) and repair system (T&J Panel). With an LTAR of 0.3 GPD/ft<sup>2</sup>, 300 linear feet of trench is necessary to support a three-bedroom home initial and 200 linear feet of trench is required for the repair system. The attached drawing proves that 400+ linear feet of trench can be installed with the proposed home location on the property. The proposed initial septic system is a pressure manifold innovative/accepted status product with a 25% reduction.