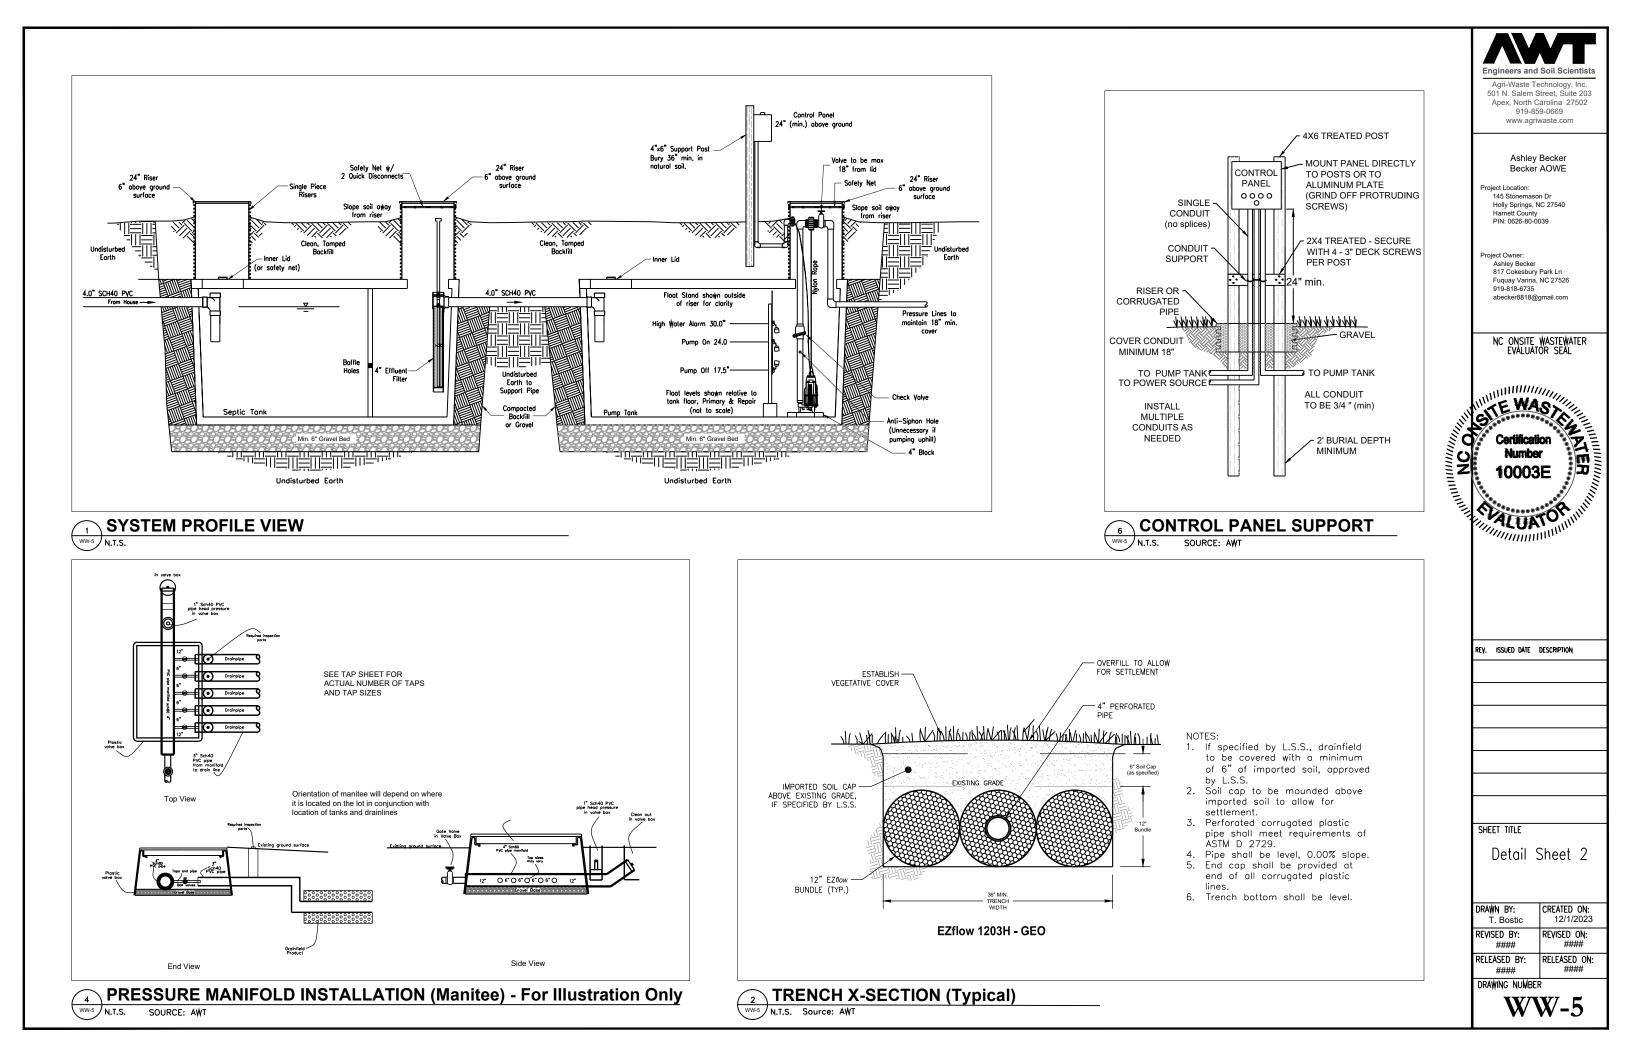

| Interior Height (in.) 50.0 in.                    |                  |                           |
|---------------------------------------------------|------------------|---------------------------|
| ······································            |                  |                           |
| Avg. Storage 20.16 ga                             | u/III.           |                           |
| Primary System                                    |                  |                           |
| Elevations, measured from bottom                  | towards top (0 = | Interior Bottom of Tank): |
| Top of pump (including 4" block)                  | 15.7 in.         | (Pump height = 11 11/16") |
| Pump Off                                          | 17.5 in.         |                           |
| Pump On                                           | 24.0 in.         | (set for dose volume)     |
| Alarm On                                          | 30.0 in.         | (6 in. above On Float)    |
| Emergency Storage Available                       |                  |                           |
| Pump Tank                                         | 403 gal          |                           |
| Days of Storage                                   | 1.12 days        |                           |
| (determined from "interior top of tank" - "High \ | Nater Alarm")    |                           |
|                                                   |                  |                           |
| <u>Repair System</u>                              |                  |                           |
| Elevations, measured from bottom                  | towards top (0 = | Interior Bottom of Tank): |
| Top of pump (including 4" block)                  | 14.1 in.         | (Pump height = 10 1/16")  |
| Pump Off                                          | 16.0 in.         |                           |
| Pump On                                           | 16.0 in.         | (set for dose volume)     |
| Alarm On                                          | 22.0 in.         | (6 in. above On Float)    |
| Emergency Storage Available                       |                  |                           |
| Pump Tank                                         | 564 gal          |                           |
| Days of Storage                                   | 1.57 days        |                           |
| (determined from "interior top of tank" - "High \ | Nater Alarm")    |                           |

#### Benchmark SE Property Corner BM Elev 383.99 ft

| Contio Tonk                                   | 4 000     |           |
|-----------------------------------------------|-----------|-----------|
| Septic Tank                                   | 1,000 gal |           |
| Ground Surface                                |           | 395.46 ft |
| Depth of Soil Cover                           | 16 in.    | 1.33 ft   |
| Overall Ht of Tank                            | 67.5 in.  | 5.63 ft   |
| Elev, Base of Tank                            |           | 388.50 ft |
| Ht to 4" Inlet Invert                         | 57 in.    | 4.75 ft   |
| Elev, 4" Inlet Invert                         |           | 393.25 ft |
| Ht to 4" Outlet Invert                        | 55 in.    | 4.58 ft   |
| Elev, 4" Outlet Invert                        |           | 393.09 ft |
| Gravel Base                                   | 6 in.     | 0.50 ft   |
| Elev, Bot of Excavation $\stackrel{\smile}{}$ |           | 388.00 ft |
|                                               |           |           |
| Pump Tank                                     | 1000 gal  |           |
| Ground Surface                                |           | 395.46 ft |
| Depth of Soil Cover                           | 18 in.    | 1.50 ft   |
| Overall Ht of Tank                            | 57 in.    | 4.75 ft   |
| Elev, Base of Tank                            | 57 11.    | 389.21 ft |
| Ht to 4" Inlet Invert                         | AG in     | 3.83 ft   |
|                                               | 46 in.    |           |
| Elev, 4" Inlet Invert                         | 50 ·      | 393.04 ft |
| Ht to 2" Outlet Invert                        | 58 in.    | 4.83 ft   |
| Elev, 2" Outlet Invert                        |           | 394.04 ft |
| Gravel Base                                   | 6 in.     | 0.50 ft   |
| Elev, Bot of Excavation                       |           | 388.71 ft |
|                                               |           |           |
| ST Inlet Pipe                                 |           |           |
| Grade @ Stub-out                              |           | 395.46 ft |
| Depth of Stub-out, top                        |           | 1.5 ft    |
| Elev, Stub-out Invert                         |           | 393.61 ft |
| Elev @ ST Inlet Invert                        |           | 393.25 ft |
| Length                                        |           | 10 ft     |
| Slope                                         |           | 3.5 %     |
|                                               |           |           |
| Pipe, ST to PT                                |           |           |
| ID                                            | 4 in.     | 0.33 ft   |
| OD                                            | 4.5 in.   | 0.38 ft   |
| Elev, ST Outlet Invert                        |           | 393.09 ft |
| Elev, PT Inlet Invert                         |           | 393.04 ft |
| Length                                        |           | 4 ft      |
| -                                             |           | 1.0 %     |
| Slope                                         |           |           |
| Cover over inlet pipe                         |           | 1.85 ft   |
| Duran Damest                                  |           |           |
| Pump Reqmt.                                   |           |           |
| Floor Thickness                               | 4 in.     | 0.33 ft   |
| Elev, Pump Tank Floor                         |           | 389.54 ft |
| Pump Block Ht.                                | 4 in.     | 0.33 ft   |
| Elev, Pump Intake                             |           | 389.88 ft |
|                                               |           |           |
| Grade @ Primary Manifold                      |           | 401.00 ft |
| Min. Cover                                    | 18 in.    | 1.50 ft   |
| Max Elev, Primary                             |           | 399.50 ft |
|                                               |           |           |
| Elev Diff, Primary                            |           | 9.62 ft   |
|                                               |           |           |

#### Friction Losses

|                                     | Suction Head                                                                    | 0 ft                   | (submersible 0)                           |
|-------------------------------------|---------------------------------------------------------------------------------|------------------------|-------------------------------------------|
| Elev. Difference (                  | highest point from pump)                                                        | 9.62 ft                |                                           |
|                                     | Design Pressure At Outlet                                                       | 2 ft                   |                                           |
|                                     | - L                                                                             |                        |                                           |
| Supply Line - 1.25" Schedu          | le 40 PVC                                                                       |                        |                                           |
| Pipe Diameter, Nominal              | 1.25 in.                                                                        |                        |                                           |
| Pipe Diameter (ID)                  | 1.36 in.                                                                        | Flow                   | 16.44 gpm                                 |
| Pipe Length                         | 65 ft                                                                           | Velocity               | 3.63 ft/sec                               |
| Pipe Length for Fittings            | 6.5 ft                                                                          | Me                     | ets requirement that 2 ft/s < v < 5 ft/s. |
| Equivalent Length                   | 71.5 ft                                                                         |                        |                                           |
| Estimated Fr                        | ction Loss in Supply Line                                                       | 2.81 ft                |                                           |
|                                     |                                                                                 |                        |                                           |
| Friction Lo                         | ss - Taps/Special Fittings                                                      | 3.5 ft                 |                                           |
|                                     |                                                                                 |                        |                                           |
|                                     |                                                                                 |                        |                                           |
|                                     | TOTAL                                                                           | 17.93 ft.              |                                           |
|                                     | TOTAL                                                                           | 17.93 ft.              |                                           |
| Flow for Anti-Siphon Hole           |                                                                                 |                        |                                           |
|                                     | Hole Diameter 3/16                                                              | in.                    |                                           |
|                                     |                                                                                 | in.                    |                                           |
|                                     | Hole Diameter 3/16                                                              | in.                    |                                           |
| ŀ                                   | Hole Diameter 3/16<br>Hole Flowrate 1.76                                        | in.<br>gpm             |                                           |
|                                     | Hole Diameter 3/16<br>Hole Flowrate 1.76                                        | in.<br>gpm             |                                           |
| ŀ                                   | Hole Diameter 3/16<br>Hole Flowrate 1.76<br>0.7 (assumed, a                     | in.<br>gpm<br>typical) | ps)                                       |
| Pump Efficiency                     | Hole Diameter 3/16<br>Hole Flowrate 1.76<br>0.7 (assumed, a                     | in.<br>gpm<br>typical) | ps)                                       |
| Pump Efficiency<br>Motor Efficiency | Hole Diameter 3/16<br>Hole Flowrate 1.76<br>0.7 (assumed, a<br>0.9 (assumed for | in.<br>gpm<br>typical) | ps)                                       |