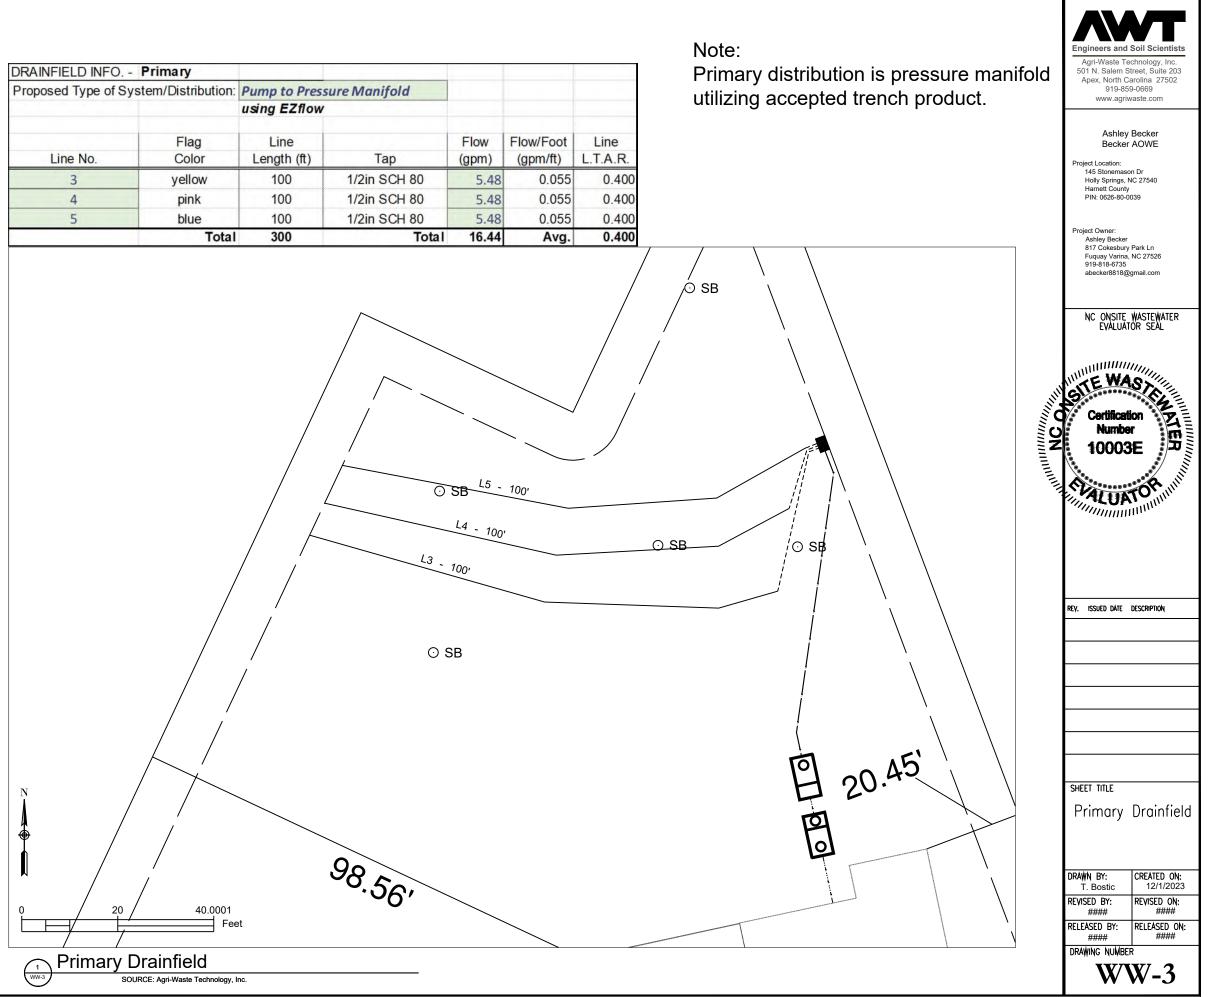

### Field Layout & System Design

A septic layout was performed to demonstrate available space (.1945). The layout in Attachment 1 indicates there is available space for a three-bedroom primary (accepted status) and repair system (T&J Panel). With an LTAR of 0.3 GPD/ft<sup>2</sup>, 300 linear feet of trench is necessary to support a three-bedroom home initial and 200 linear feet of trench is required for the repair system. The attached drawing proves that 400+ linear feet of trench can be installed with the proposed home location on the property. The proposed initial septic system is a pressure manifold innovative/accepted status product with a 25% reduction.

# Eastern ends of trenches are not on contour. Installer to set western trench bottoms at 14" and dig trench on grade.

We appreciate the opportunity to assist you in this matter. Please contact us with any questions, concerns, or comments.

| Proposed Type of Sy | stem/Distribution: | Pump to Press | sure Manifold |       |           |          |
|---------------------|--------------------|---------------|---------------|-------|-----------|----------|
|                     |                    | using EZflow  |               |       |           |          |
|                     | Flag               | Line          |               | Flow  | Flow/Foot | Line     |
| Line No.            | Color              | Length (ft)   | Тар           | (gpm) | (gpm/ft)  | L.T.A.R. |
| 3                   | yellow             | 100           | 1/2in SCH 80  | 5.48  | 0.055     | 0.400    |
| 4                   | pink               | 100           | 1/2in SCH 80  | 5.48  | 0.055     | 0.400    |
| 5                   | blue               | 100           | 1/2in SCH 80  | 5.48  | 0.055     | 0.400    |
|                     | Total              | 300           | Total         | 16.44 | Avg.      | 0.400    |