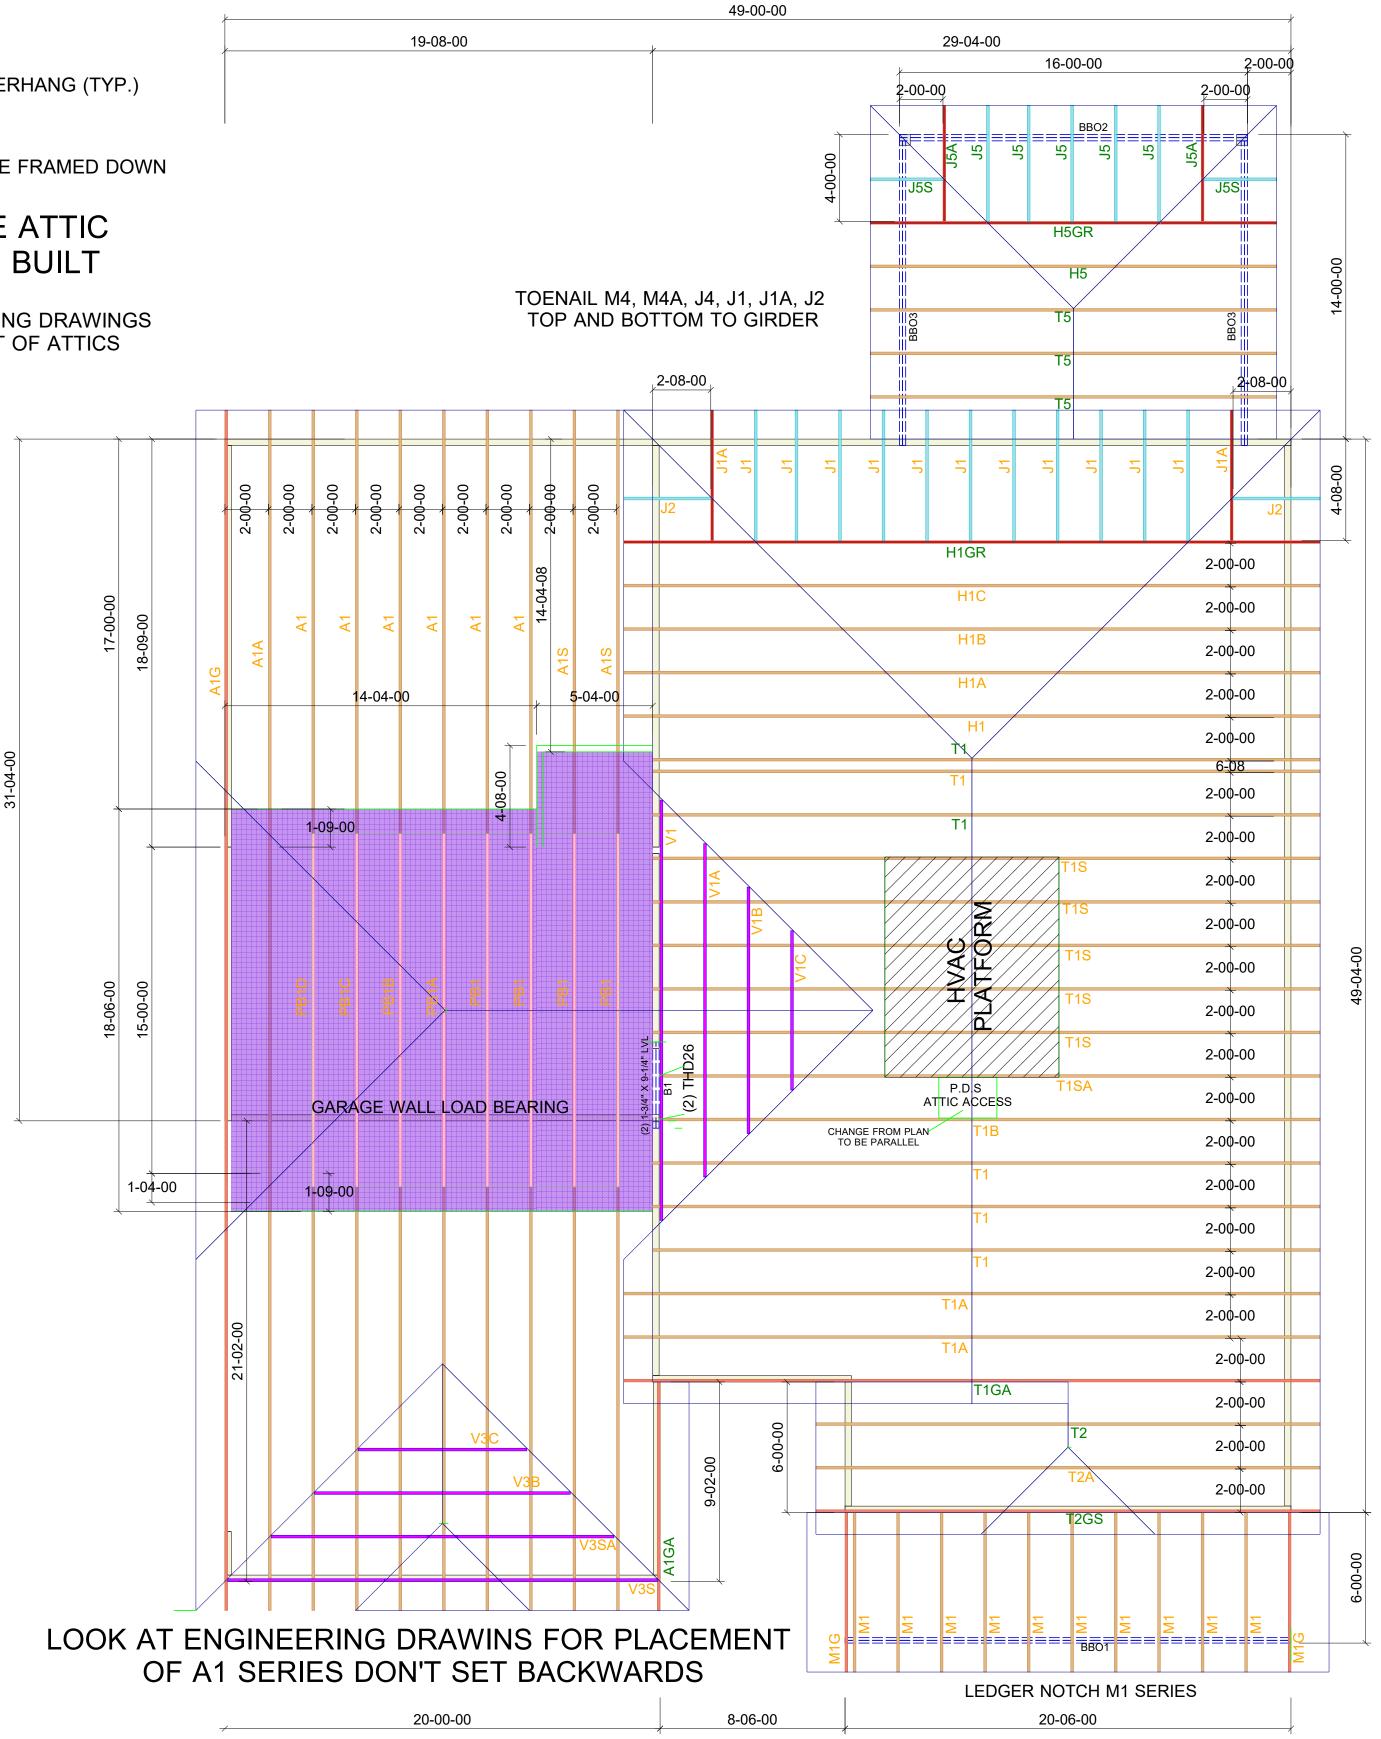

NOTES:

- 1'-4" TOP CHORD OVERHANG (TYP.)
- 16" FLOOR SYSTEM
- TRAY CEILINGS TO BE FRAMED DOWN

## WALLS INSIDE ATTIC TO BE FIELD BUILT

LOOK AT ENGINEERING DRAWINGS FOR PLACEMENT OF ATTICS

|  | GENERAL NOTES:<br>- DO NOT CUT, DRILL, NOTCH OR MODIFY T<br>- TRUSSES ARE SPACED AT 24" O/C UNLESS<br>- REFER TO INDIVIDUAL TRUSS DESIGN DRA<br>- PER ANSI TPI 1-2002 THE TRUSS ENGINEE<br>- THIS TRUSS PLACEMENT PLAN RECOMMEN<br>REVIEWED BY THE BUILDING DESIGNER<br>- IT IS THE RESPONSIBILITY OF THE BUILDIN<br>HARDWARE LIST |      |     |  |  |
|--|------------------------------------------------------------------------------------------------------------------------------------------------------------------------------------------------------------------------------------------------------------------------------------------------------------------------------------|------|-----|--|--|
|  |                                                                                                                                                                                                                                                                                                                                    |      |     |  |  |
|  | QTY                                                                                                                                                                                                                                                                                                                                | MARK | TYP |  |  |
|  |                                                                                                                                                                                                                                                                                                                                    |      |     |  |  |
|  |                                                                                                                                                                                                                                                                                                                                    | •    |     |  |  |
|  |                                                                                                                                                                                                                                                                                                                                    | •    |     |  |  |
|  |                                                                                                                                                                                                                                                                                                                                    | •    |     |  |  |
|  |                                                                                                                                                                                                                                                                                                                                    |      |     |  |  |
|  |                                                                                                                                                                                                                                                                                                                                    |      |     |  |  |

Note: All dimensions shown 00-00-00 are in Feet-Inches-Sixteenths

THIS LAYOUT IS INTENDED FOR THE PURPOSE OF TRUSS LOCATION AND PLACEMENT ONLY. REFER TO THE BUILDING PLANS FOR THE ACTUAL BUILDING CONSTRUCTION.

ROOF AREA SQ FT 3619

TRUSSES WITHOUT APPROVAL FROM A CARTER LUMBER TRUSS ASSOCIATE LESS NOTED OTHERWISE DRAWINGS FOR THE LOCATION OF LATERAL BRACING AND MULTI-PLY CONNECTION REQUIREMENTS NEER IS RESPONSIBLE FOR TRUSS TO TRUSS CONNECTIONS AND TRUSS PLY TO PLY CONNECTIONS IMENDS TRUSS TO BEARING CONNECTIONS AND TRUSS TO BEAM CONNECTIONS WHICH SHALL BE DING DESIGNER TO RESOLVE ALL ROOF FORCES ADEQUATELY TO THE FOUNDATION

## 747 OLD HARGRAVE RD LEXINGTON, NC 27295

| Project   | 3320 - В             |            |             |           |  |  |
|-----------|----------------------|------------|-------------|-----------|--|--|
| Customer  | Adams Homes          |            |             |           |  |  |
| lob Name  | LOT 14 CAMERON WOODS |            |             |           |  |  |
| Options   | GARAGE LEFT          |            |             |           |  |  |
| Revision  |                      |            |             |           |  |  |
| Ship Date | x/x/xx               |            | P.O. Number |           |  |  |
| Scale     |                      | Drawn Date | Drawn By    | Order No. |  |  |
| NTS       |                      | 6-25-21    | SB          | 21030653  |  |  |