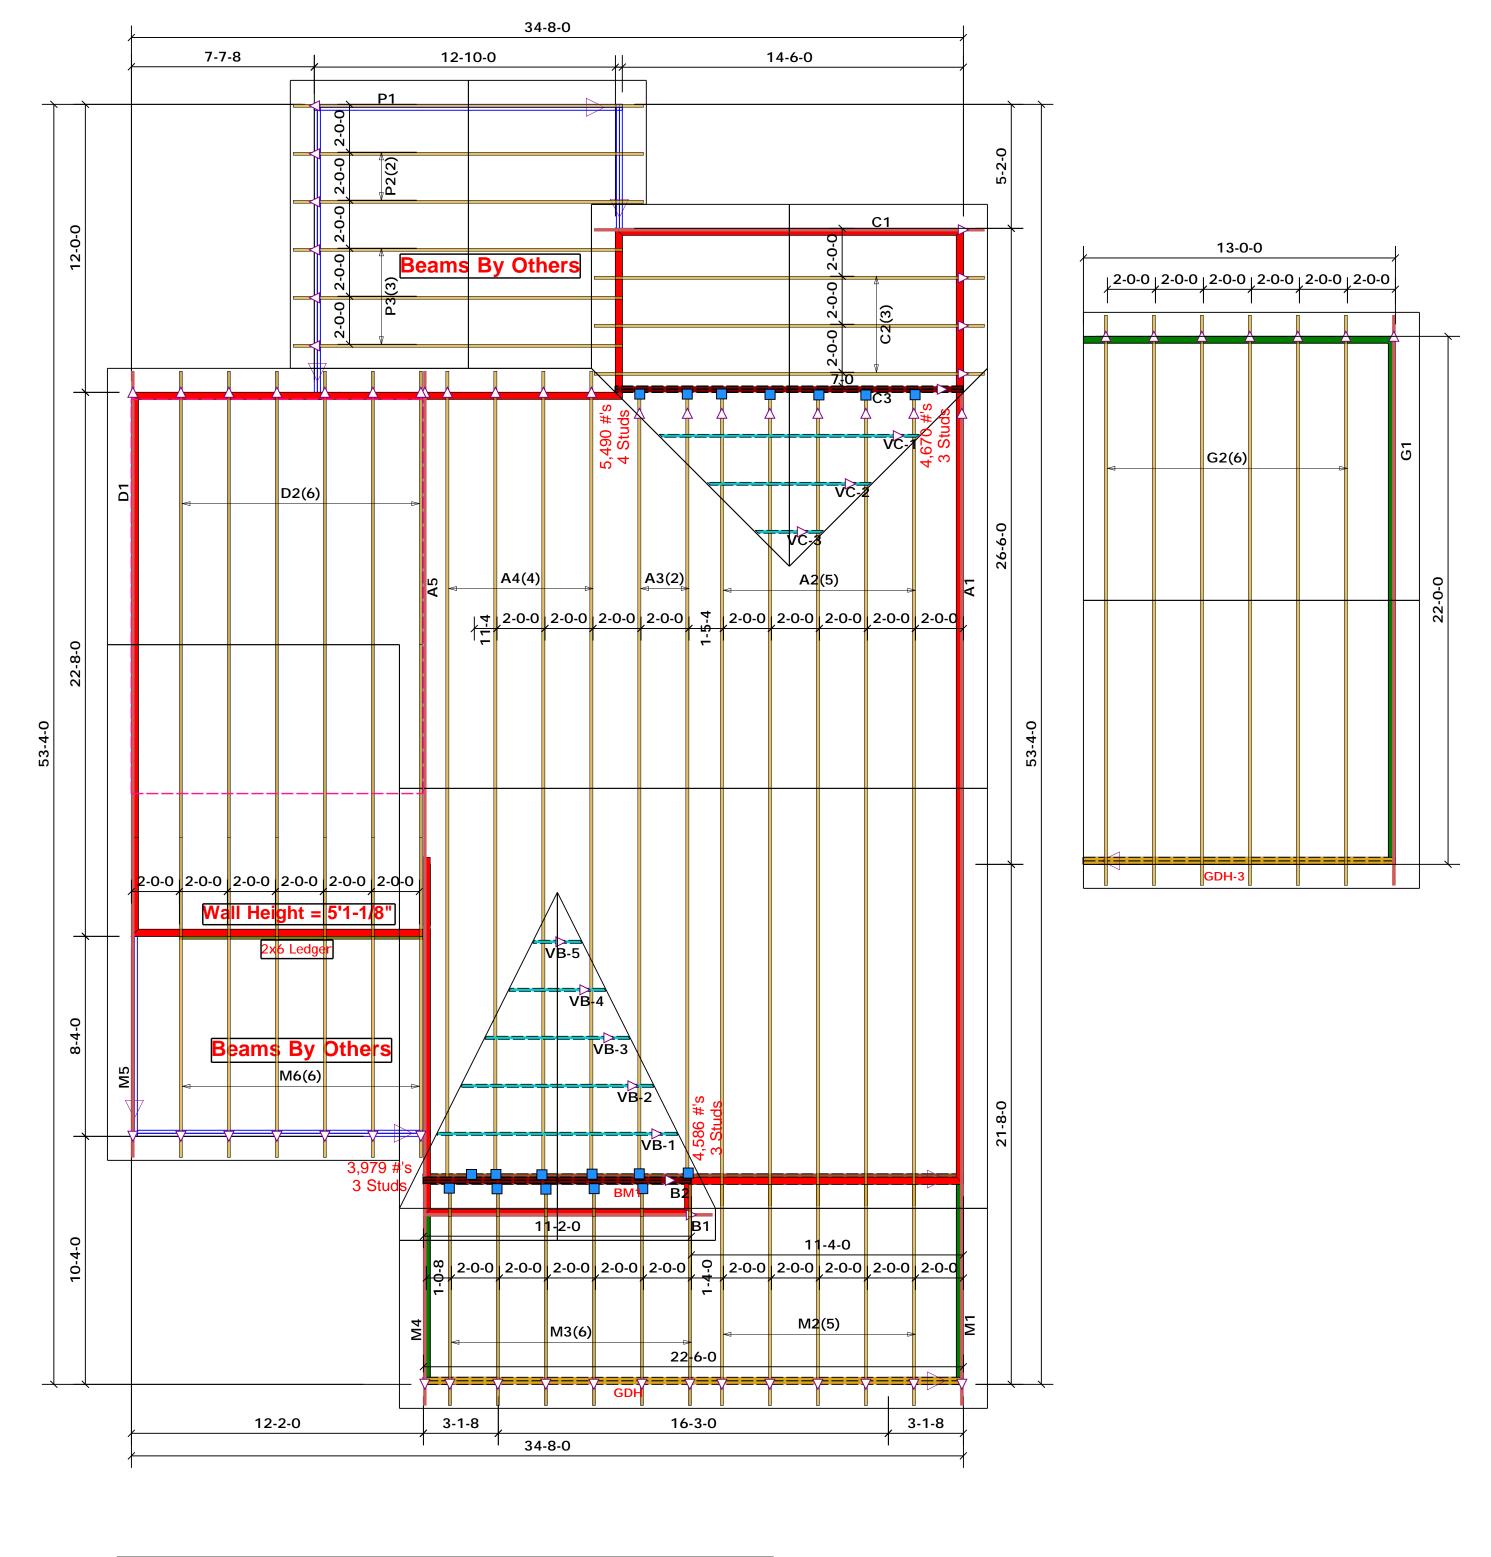

LVL Plies Fab Type Net Qty Product Length PlotID FF 2 1-3/4"x 11-7/8" LVL Kerto-S 13-0-0 GDH-3

> All Truss Reactions are Less than 3,000 lbs. Unless Noted Otherwise.

-- Denotes Reaction Greater than 3,000 lbs. Reaction / # of Studs

## Truss Placement Plan SCALE: 1/4"=1'

= Indicates Left End of Truss (Reference Engineered Truss Drawing) Do NOT Erect Truss Backwards

| LOA    | LOAD CHART FOR JACK STUDS                                                           |                         |                                   |                         |                                  |
|--------|-------------------------------------------------------------------------------------|-------------------------|-----------------------------------|-------------------------|----------------------------------|
|        | (DASEN ON LABLES (\$502.5(1) Å (b))<br>MANAGE OF DACK STUDG (\$COURA(D.6) (A CVD OF |                         |                                   |                         |                                  |
| C1.20  | C                                                                                   | PEADER/6                |                                   |                         |                                  |
| OT 50) | (I) RIV HEADEN                                                                      | SND DEACTION<br>(TE AL) | NEQ 15 STUDS FOR<br>CORNY - EMBER | END REACTION<br>(JF TO) | REQ'D STUDS FOR<br>(4) MY HEADER |
| 1700   | 1                                                                                   | 2550                    | 1                                 | 3400                    | 1                                |
| 3400   | 2                                                                                   | 5100                    | 2                                 | 6600                    | 2                                |
| 5100   | 3                                                                                   | 7650                    | 3                                 | 10200                   | 3                                |
| 6800   | 4                                                                                   | 10200                   | 4                                 | 13600                   | 4                                |
| 8500   | 5                                                                                   | 12750                   | 5                                 | 17000                   | 5                                |
| 10200  | á                                                                                   | 15300                   | 6                                 |                         |                                  |
| 11900  | 7                                                                                   |                         |                                   |                         |                                  |
| 13600  | 8                                                                                   |                         |                                   |                         |                                  |
| 15300  | 9                                                                                   |                         |                                   |                         |                                  |