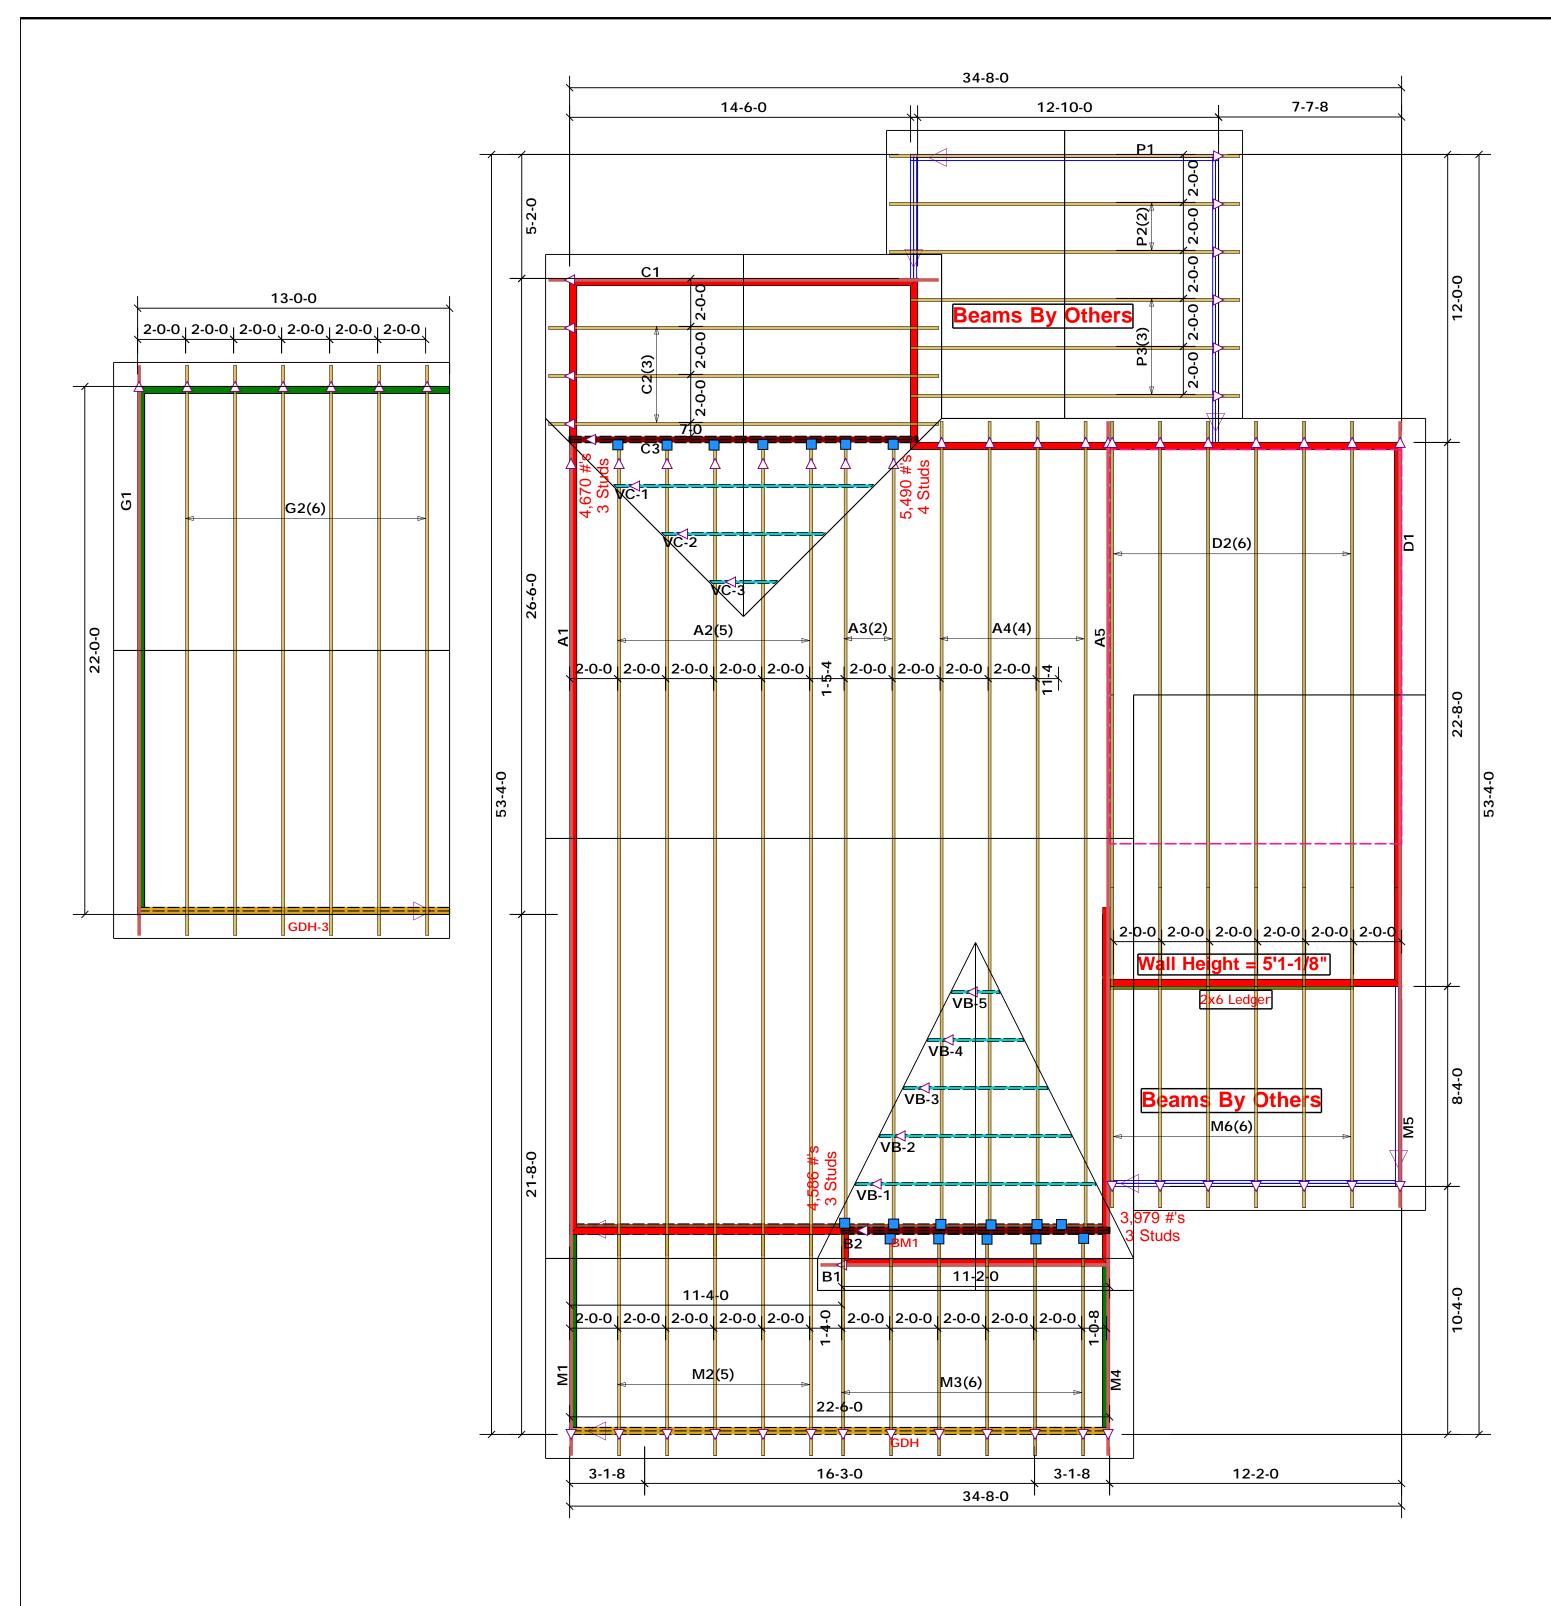

Marshall Naylor

соттесн **ROOF & FLOOR TRUSSES & BEAMS** 

Reilly Road Industrial Park Fayetteville, N.C. 28309 Phone: (910) 864-8787 Fax: (910) 864-4444

LVL Net Qty Plies Fab Type Product Length PlotID GDH-3 FF 2 1-3/4"x 11-7/8" LVL Kerto-S 13-0-0

> All Truss Reactions are Less than 3,000 lbs. Unless Noted Otherwise.

-- Denotes Reaction Greater than 3,000 lbs. Reaction / # of Studs

## Truss Placement Plan SCALE: 1/4"=1'

= Indicates Left End of Truss (Reference Engineered Truss Drawing) Do NOT Erect Truss Backwards

| LOAD CHART FOR JACK STUDS |                     |                     |          |                        |                    |
|---------------------------|---------------------|---------------------|----------|------------------------|--------------------|
|                           | 00                  | ASED ON LABOR       | S R502   | 5(t) à (b))            |                    |
| NU                        | nr(st               |                     |          | CO @ CA CNO SI         |                    |
|                           | æ                   | PEAGER              | 20 KDE   | ì                      | œ.                 |
| NSCT3CN<br>(01.10)        | nubs Fol<br>VHEADER | MODESCENO<br>OF ALC | STABS 10 | No 8/ACTION<br>(01:10) | Y HEADER           |
| CND 85ACT<br>07 FO        | 96                  | 28                  | 366      | 8<br>3 2               | 950/039<br>(4) PLY |
| _                         | %                   |                     | 200      |                        | _                  |
| 1700                      | 1                   | 2550                |          | 3400                   | 1                  |
| 3400                      | 2                   | 5100                | 2        | 6800                   | 2                  |
| 5100                      | 3                   | 7650                | 3        | 10200                  | 3                  |
| 6800                      | 4                   | 10200               | 4        | 13600                  | 4                  |
| 8500                      | 5                   | 12750               | 5        | 17000                  | 5                  |
| 10200                     | á                   | 15300               | 6 (      |                        |                    |
| 11900                     | 7                   |                     |          |                        |                    |
| 13600                     | 8                   |                     |          |                        |                    |
| 15300                     | 9                   |                     |          |                        |                    |