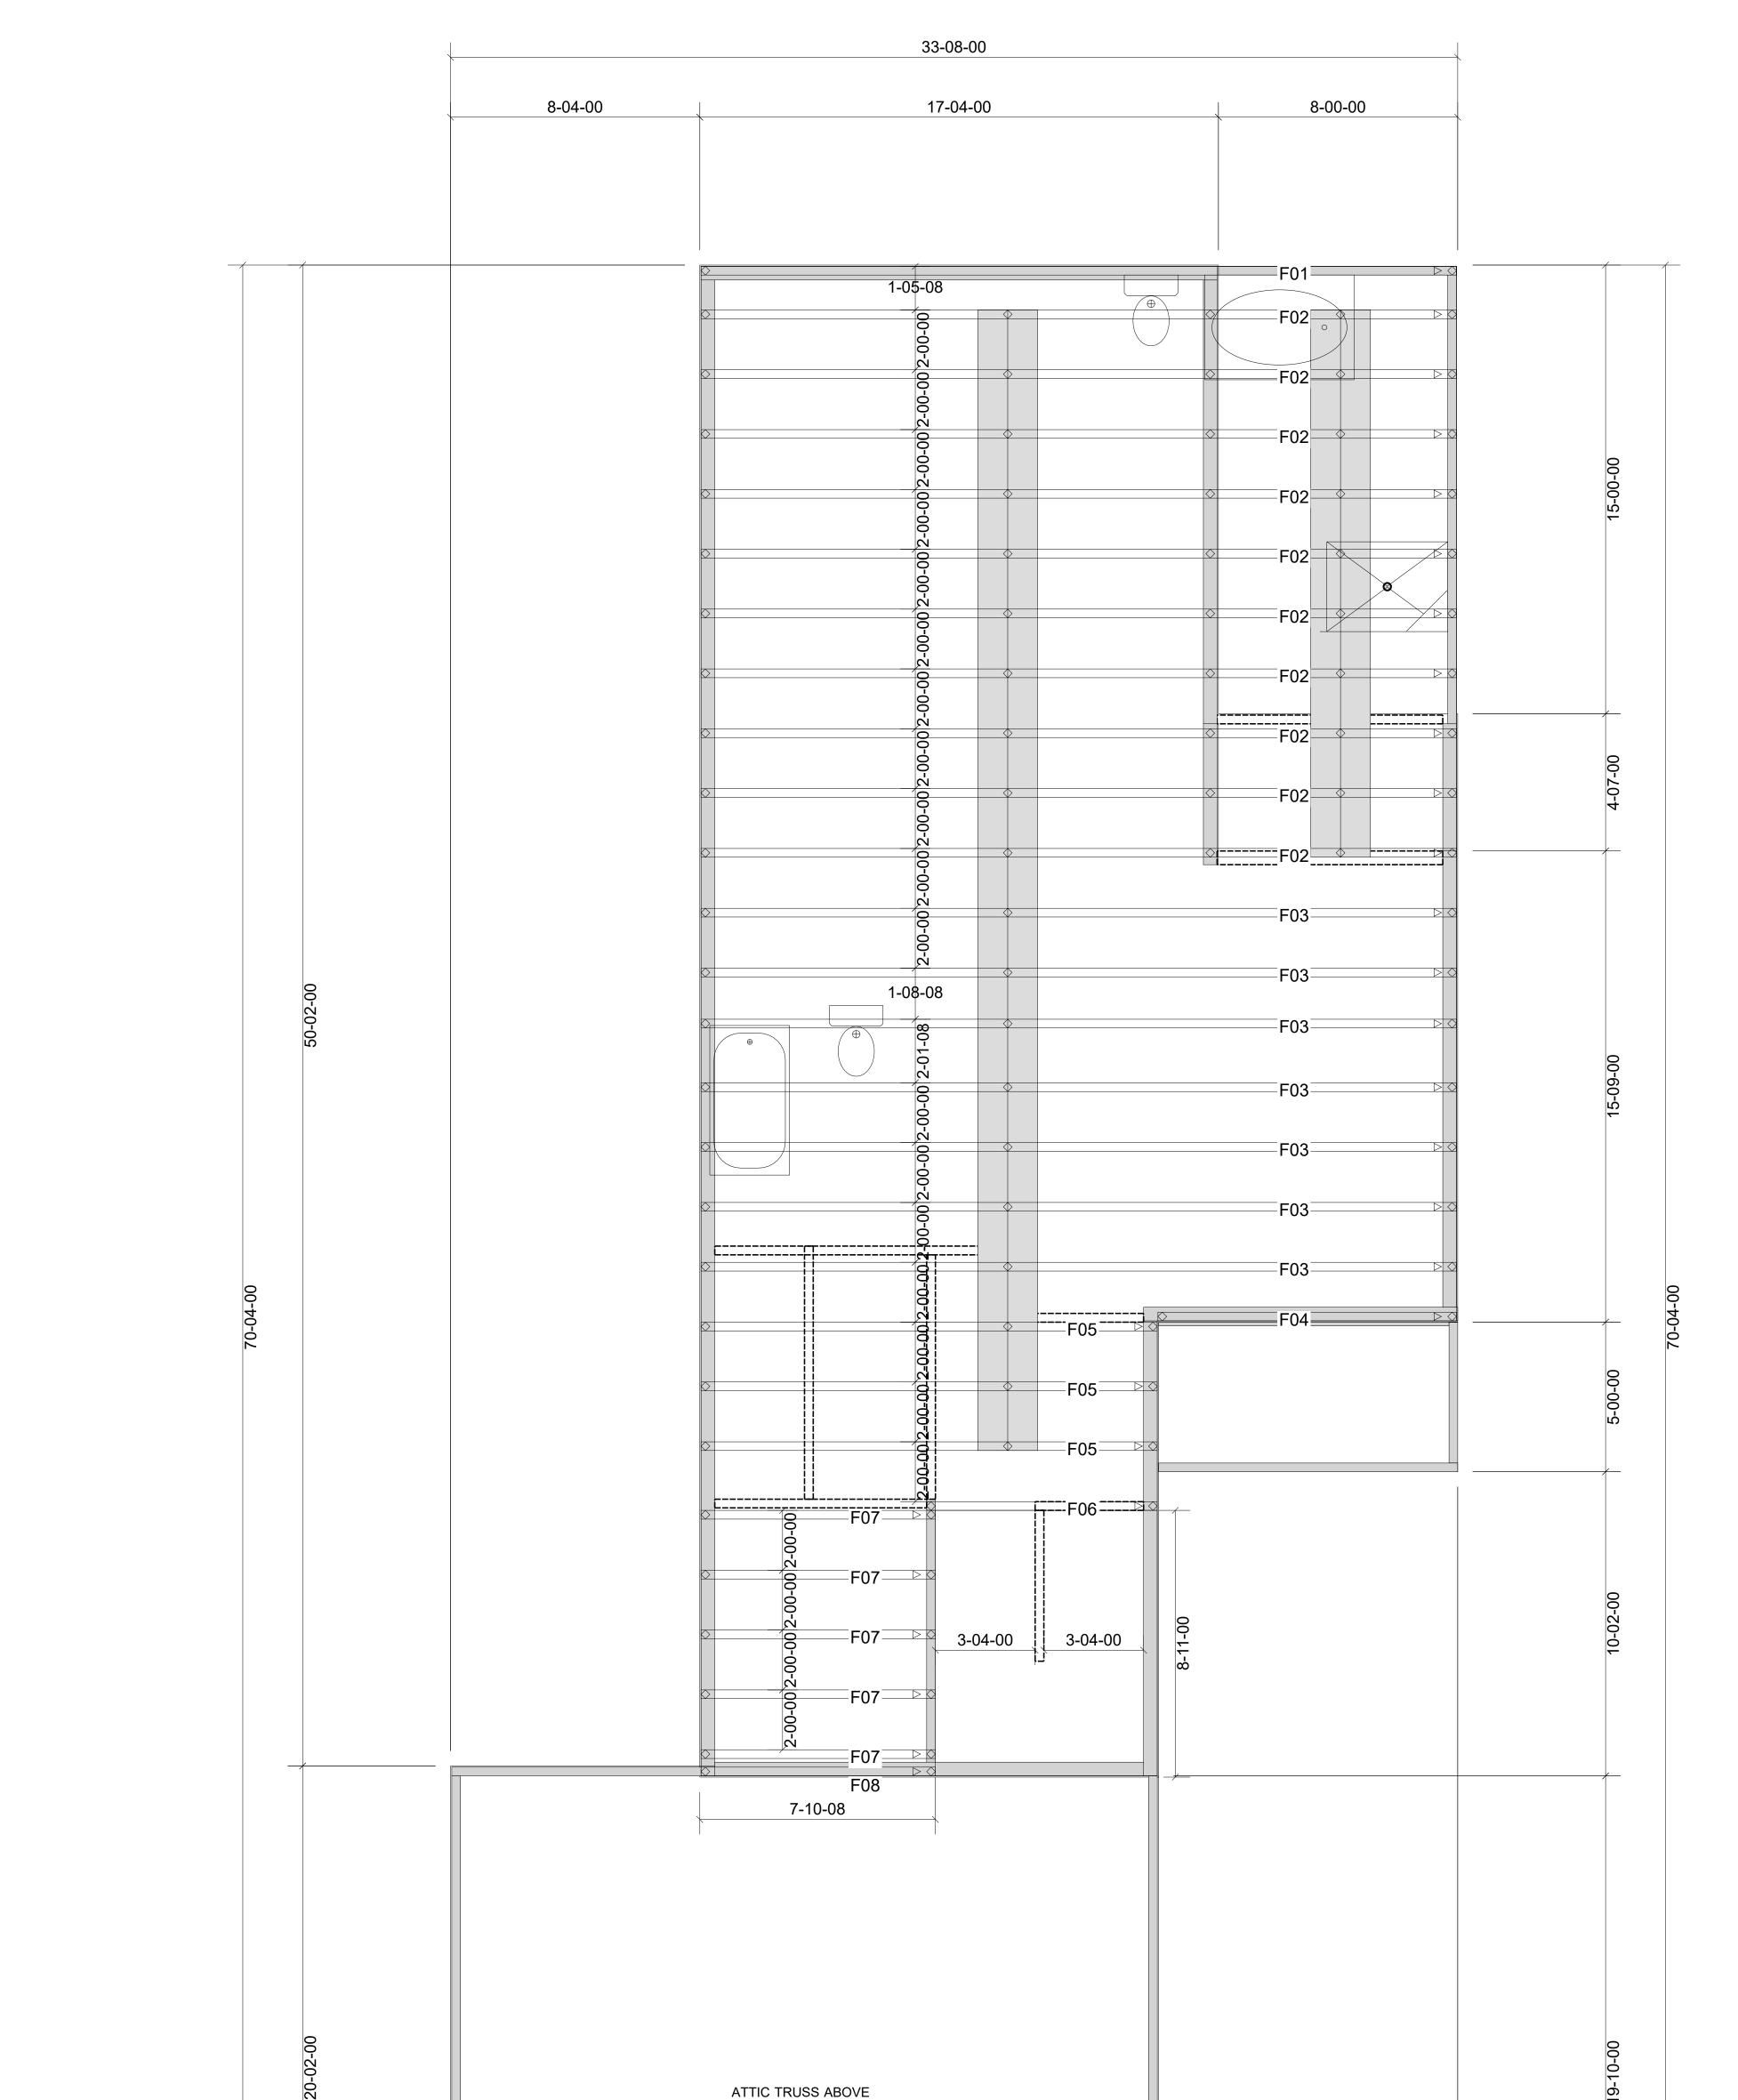

Ø

Bracing of

| 50 | ATTIC TRUSS ABOVE                                                                                                                                                                                                                                                                                                                                 |          | <br>2 |
|----|---------------------------------------------------------------------------------------------------------------------------------------------------------------------------------------------------------------------------------------------------------------------------------------------------------------------------------------------------|----------|-------|
|    | NOTE PLUMBING DROPS:<br>PLUMBING SYMBOLS SHOWN ARE APPROXIMATE LOCATIONS ONLY.<br>TRUSSES HAVE ALREADY BEEN SHIFTED WHERE NEEDED.<br>BUILDER TO FIELD VERIFY ACTUAL LOCATIONS TO AVOID POSSIBLE<br>CONFLICTS WITH TRUSSES.<br>CLEAR DISTANCE FOR FLOOR DECKING NOT TO EXCEED 24".<br>***FLOOR TRUSSES ARE NOT TO BE DRILLED OR CUT IN ANY WAY *** |          |       |
|    | 23-08-00                                                                                                                                                                                                                                                                                                                                          | 10-00-00 |       |
|    | 33-08-00                                                                                                                                                                                                                                                                                                                                          |          |       |

## ▲= LEFT END OF TRUSS