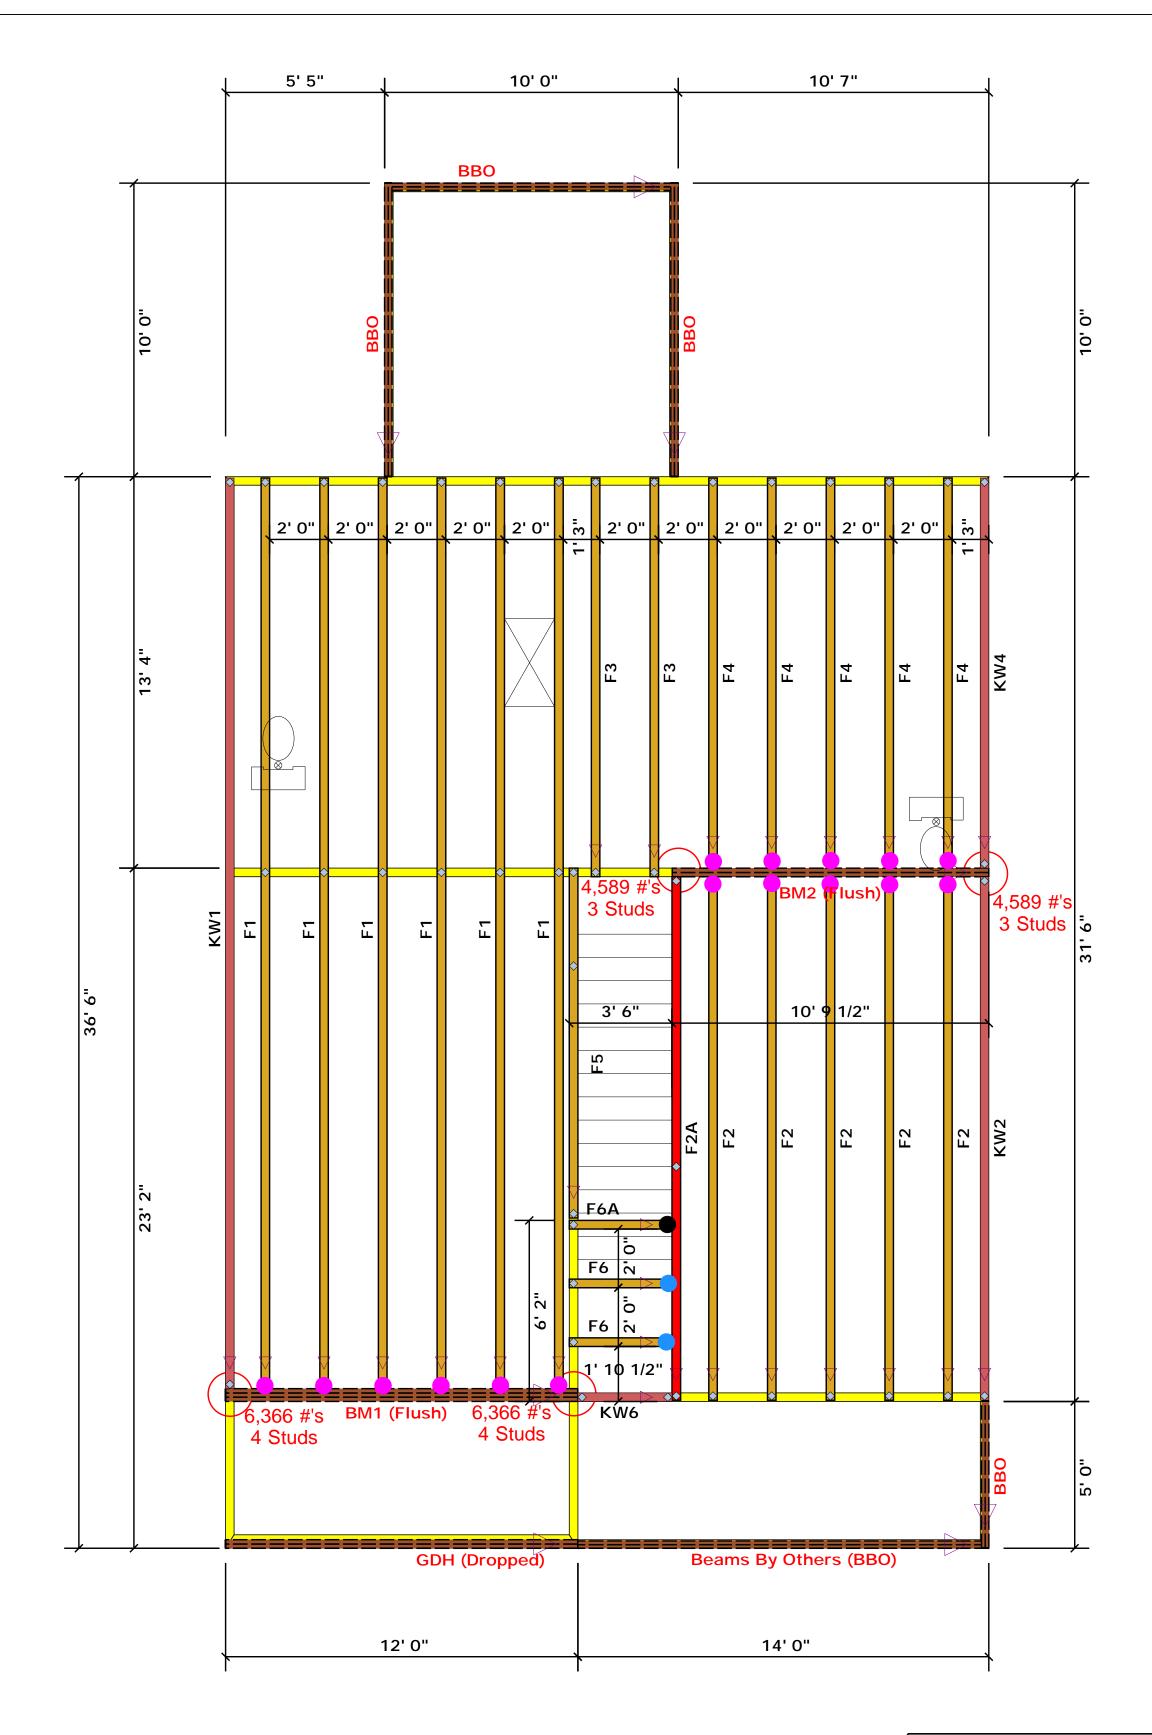

**TRUSSES & BEAMS** Reilly Road Industrial Park Fayetteville, N.C. 28309 Christine Shivy Phone: (910) 864-8787 Fax: (910) 864-4444 **Christine Shivy** 

соттесн

**ROOF & FLOOR** 

= HUS410 (Qty. 16)= MSH422 (Qty. 2)= MSH422IF (Qty. 1)

## Truss Placement Plan SCALE: NTS

▲= Denotes Left End of Truss
(Reference Engineered Truss Drawing)

**Products** Product PlotID Net Qty Plies Fab Length GDH (Dropped) FF 12' 0" 1-3/4"x 11-7/8" LVL Kerto-S BM1 (Flush) 12' 0" 1-3/4"x 16" LVL Kerto-S FF BM2 (Flush) 11' 0" 1-3/4"x 16" LVL Kerto-S FF

All Truss Reactions are Less than 3,000 lbs. Unless Noted Otherwise.

-- Denotes Reaction Greater than 3,000 lbs.

Reaction / # of Studs

| LO                      | -                              |                                 | _                             | ACK STUD                       | 5                                |  |
|-------------------------|--------------------------------|---------------------------------|-------------------------------|--------------------------------|----------------------------------|--|
| SLA                     |                                | SENION LABLES<br>FLIACK STURG A |                               | 5(1) & (b))<br>((5 @ CA CM5 5) |                                  |  |
| PEAGER/6TROER           |                                |                                 |                               |                                |                                  |  |
| END REACTION<br>(UP TO) | REQ DISTURBINGS<br>CORN HEADER | SND PENCTION<br>(OF ALC         | MEQUINSTUDS FOR<br>COMMITTERS | END NUCTOON<br>(UP 10)         | REQ'D STUDS FOR<br>(4) MY HEADER |  |
| 1700                    | 1                              | 2550                            | 1                             | 3400                           | 2                                |  |
| 3400                    | 2                              | 5100                            | 2                             | 6600                           | 2                                |  |
| 5100                    | 3                              | 7650                            | 3                             | 10200                          | 3                                |  |
| 6800                    | 4                              | 10200                           | 4                             | 13600                          | 4                                |  |
| 8500                    | 5                              | 12750                           | 5                             | 17000                          | 5                                |  |
| 10200                   | á                              | 15300                           | 6                             |                                |                                  |  |
| 11900                   | 7                              |                                 |                               |                                |                                  |  |
| 13600                   | 8                              |                                 |                               |                                |                                  |  |
| 15300                   | 9                              |                                 |                               |                                |                                  |  |

|   | BUILDER   | Weaver Development | CITY / CO. | Spring Lake / Harnett | THI<br>The<br>the b<br>shee     |  |
|---|-----------|--------------------|------------|-----------------------|---------------------------------|--|
|   | JOB NAME  | Lot 74 Thomas Farm | ADDRESS    |                       | is re<br>the c<br>walls<br>rega |  |
|   | PLAN      | Magnolia Elev. C   | MODEL      |                       | or or Bear pres                 |  |
|   | SEAL DATE | Seal Date          | DATE REV.  | / /                   | ( der<br>foun<br>than<br>be re  |  |
|   | QUOTE #   | Quote #            | DRAWN BY   | Christine Shivy       | spec<br>retai                   |  |
| - | JOB#      | J0721-4526         | SALES REP. | Lenny Norris          | 5                               |  |