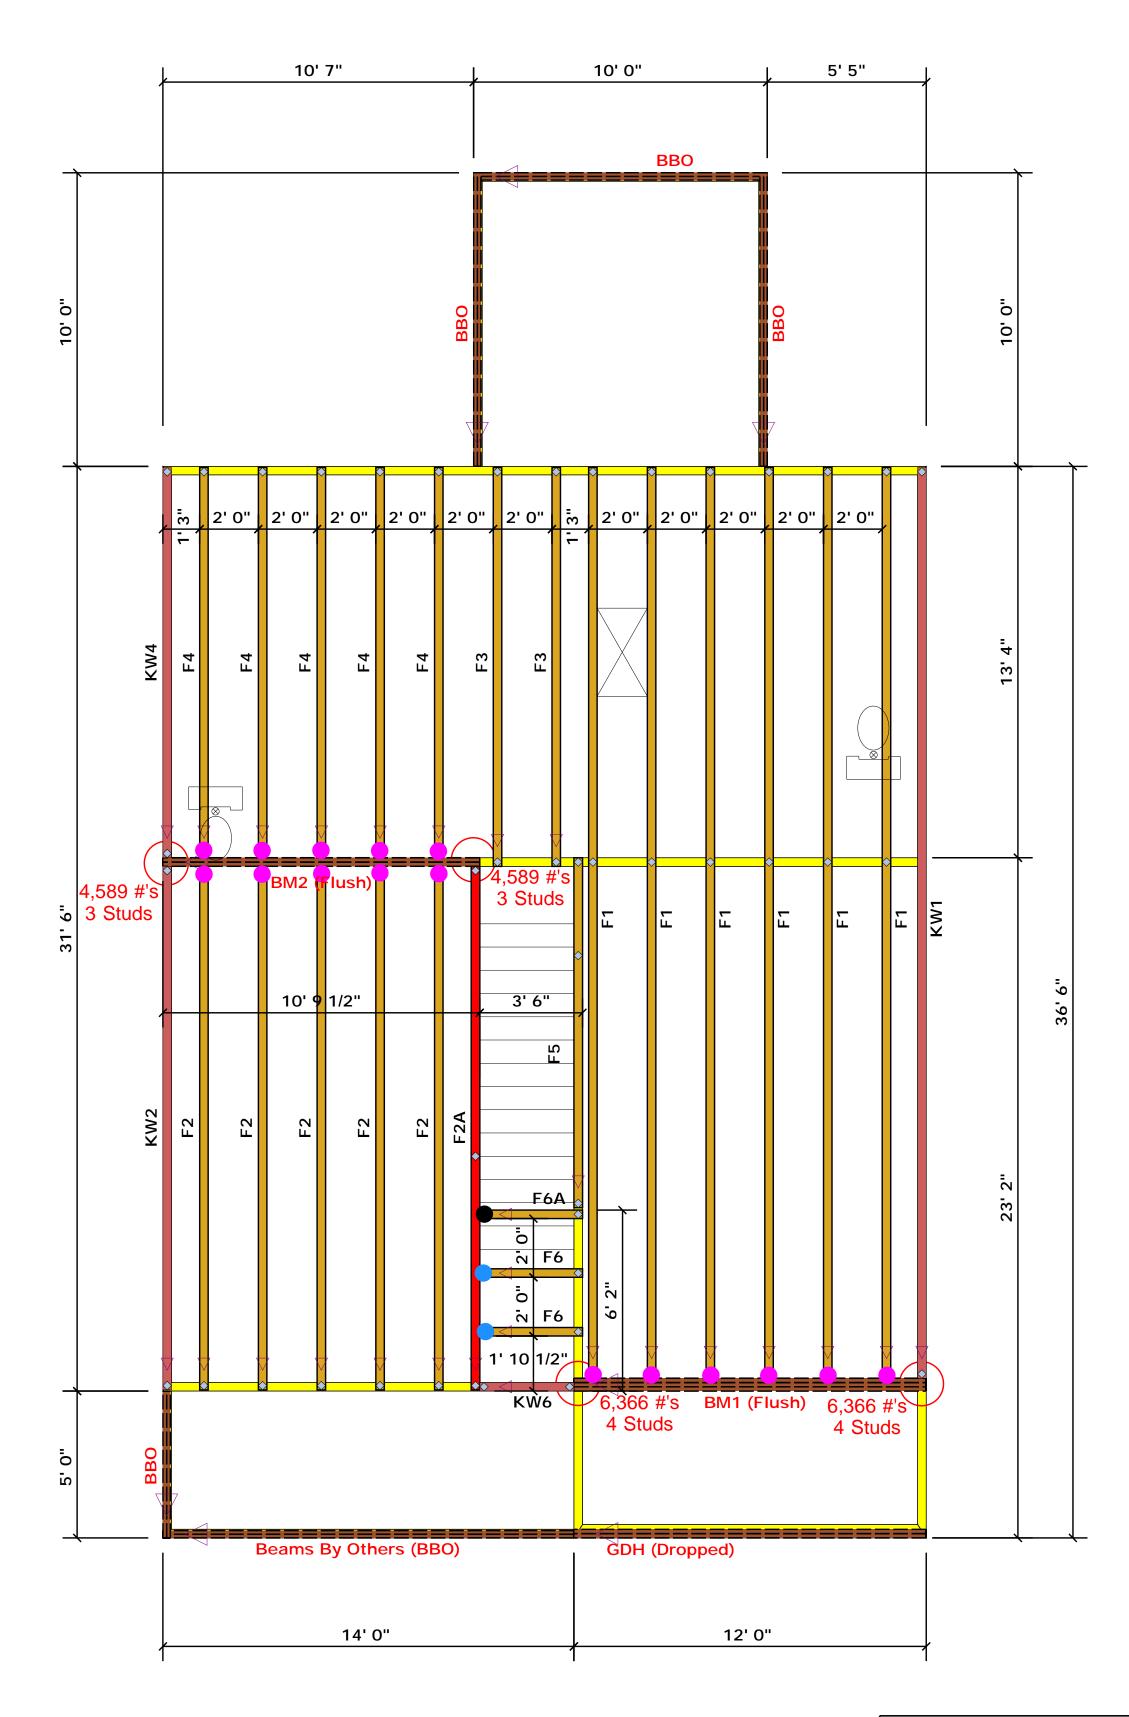

= HUS410 (Qty. 16) = MSH422 (Qty. 2) ●= MSH422IF (Qty. 1)

## Truss Placement Plan SCALE: NTS

▲= Denotes Left End of Truss (Reference Engineered Truss Drawing)

|               |        | Products                    |       |         |     |
|---------------|--------|-----------------------------|-------|---------|-----|
| PlotID        | Length | Product                     | Plies | Net Qty | Fab |
| GDH (Dropped) | 12' 0" | 1-3/4"x 11-7/8" LVL Kerto-S | 2     | 2       | FF  |
| BM1 (Flush)   | 12' 0" | 1-3/4"x 16" LVL Kerto-S     | 3     | 3       | FF  |
| BM2 (Flush)   | 11' 0" | 1-3/4"x 16" LVL Kerto-S     | 2     | 2       | FF  |

All Truss Reactions are Less than 3,000 lbs. Unless Noted Otherwise.

-- Denotes Reaction Greater than 3,000 lbs. Reaction / # of Studs

|                                                                       | · ·                           | ·                                   |                    |                  |                       |                                                                                                                             |                                                    |
|-----------------------------------------------------------------------|-------------------------------|-------------------------------------|--------------------|------------------|-----------------------|-----------------------------------------------------------------------------------------------------------------------------|----------------------------------------------------|
| 1700 1 2550 1 3400 1<br>3400 2 5100 2 6600 2<br>5100 3 7650 3 10200 3 | ) 4 (b)))                     | BUILDER                             | Weaver Development | CITY / CO.       | Spring Lake / Harnett | THIS IS A TRI These trusses and the building designed sheets for each the overall struct walls, and colum regarding bracing |                                                    |
|                                                                       |                               | JOB NAME                            | Lot 74 Thomas Farm | ADDRESS          | Overhills Rd          |                                                                                                                             |                                                    |
|                                                                       |                               | 표 없음<br>3400 1<br>6600 2<br>10200 3 | PLAN               | Magnolia Elev. C | MODEL                 | Floor                                                                                                                       | or online @ sbcii  Bearing reactio prescriptive Co |
|                                                                       | 5100 2<br>7650 3              |                                     | 6600 2<br>10200 3  | SEAL DATE        | Seal Date             | DATE REV.                                                                                                                   | / /                                                |
| 6800 4<br>8500 5<br>10200 6                                           | 10200 4<br>12750 5<br>15300 6 | 13600 4<br>17000 5                  | QUOTE #            | Quote #          | DRAWN BY              | Christine Shivy                                                                                                             | specified in the retained to desi                  |
| 11900 7<br>13600 8<br>15300 9                                         |                               |                                     | JOB #              | J0721-4526       | SALES REP.            | Lenny Norris                                                                                                                | Signature                                          |