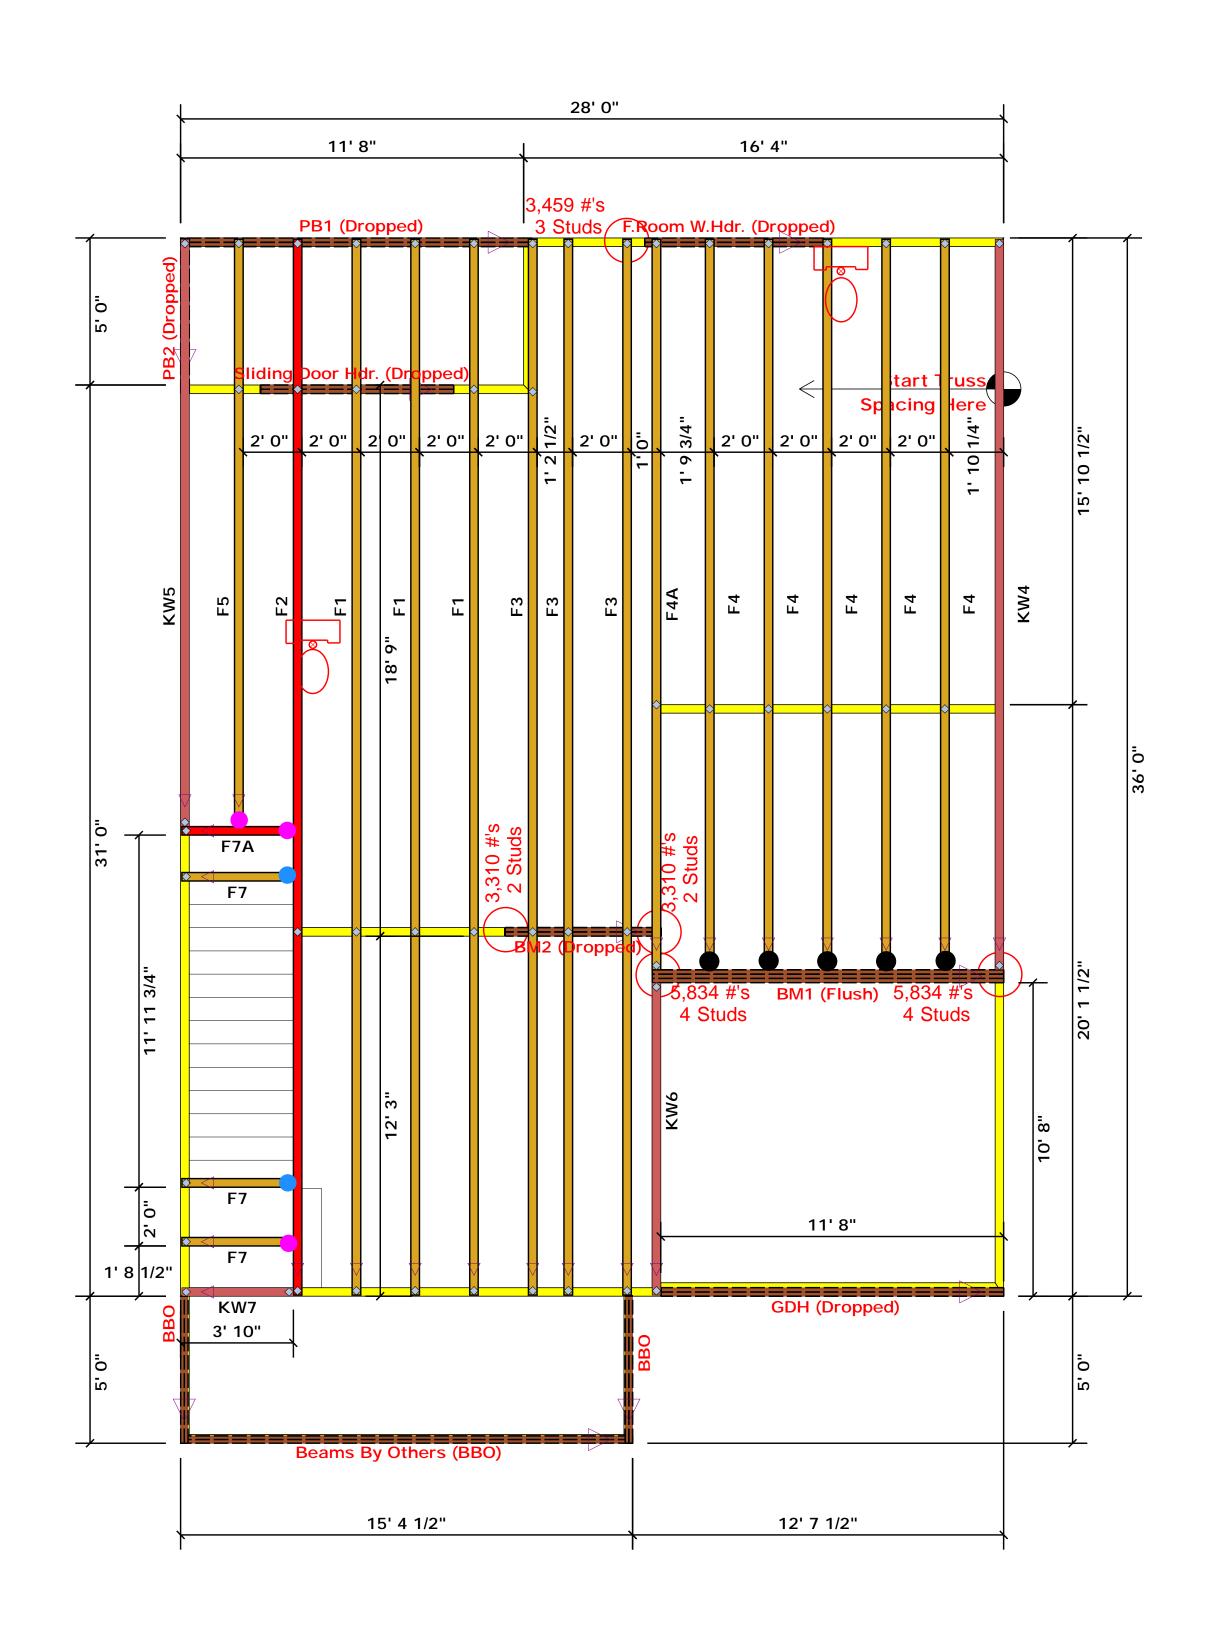

## Truss Placement Plan SCALE: NTS

▲ = Denotes Left End of Truss

(Reference Engineered Truss Drawing)

| Products                    |        |                             |       |         |          |  |
|-----------------------------|--------|-----------------------------|-------|---------|----------|--|
| PlotID                      | Length | Product                     | Plies | Net Qty | Fab Type |  |
| PB1 (Dropped)               | 12' 0" | 1-3/4"x 9-1/4" LVL Kerto-S  | 2     | 2       | FF       |  |
| F.Room W.Hdr. (Dropped)     | 7' 0"  | 1-3/4"x 9-1/4" LVL Kerto-S  | 2     | 2       | FF       |  |
| Sliding Door Hdr. (Dropped) | 7' 0"  | 1-3/4"x 9-1/4" LVL Kerto-S  | 2     | 2       | FF       |  |
| BM2 (Dropped)               | 6' 0"  | 1-3/4"x 9-1/4" LVL Kerto-S  | 2     | 2       | FF       |  |
| PB2 (Dropped)               | 6' 0"  | 1-3/4"x 9-1/4" LVL Kerto-S  | 2     | 2       | FF       |  |
| GDH (Dropped)               | 12' 0" | 1-3/4"x 11-7/8" LVL Kerto-S | 2     | 2       | FF       |  |
| BM1 (Flush)                 | 12' 0" | 1-3/4"x 16" LVL Kerto-S     | 3     | 3       | FF       |  |