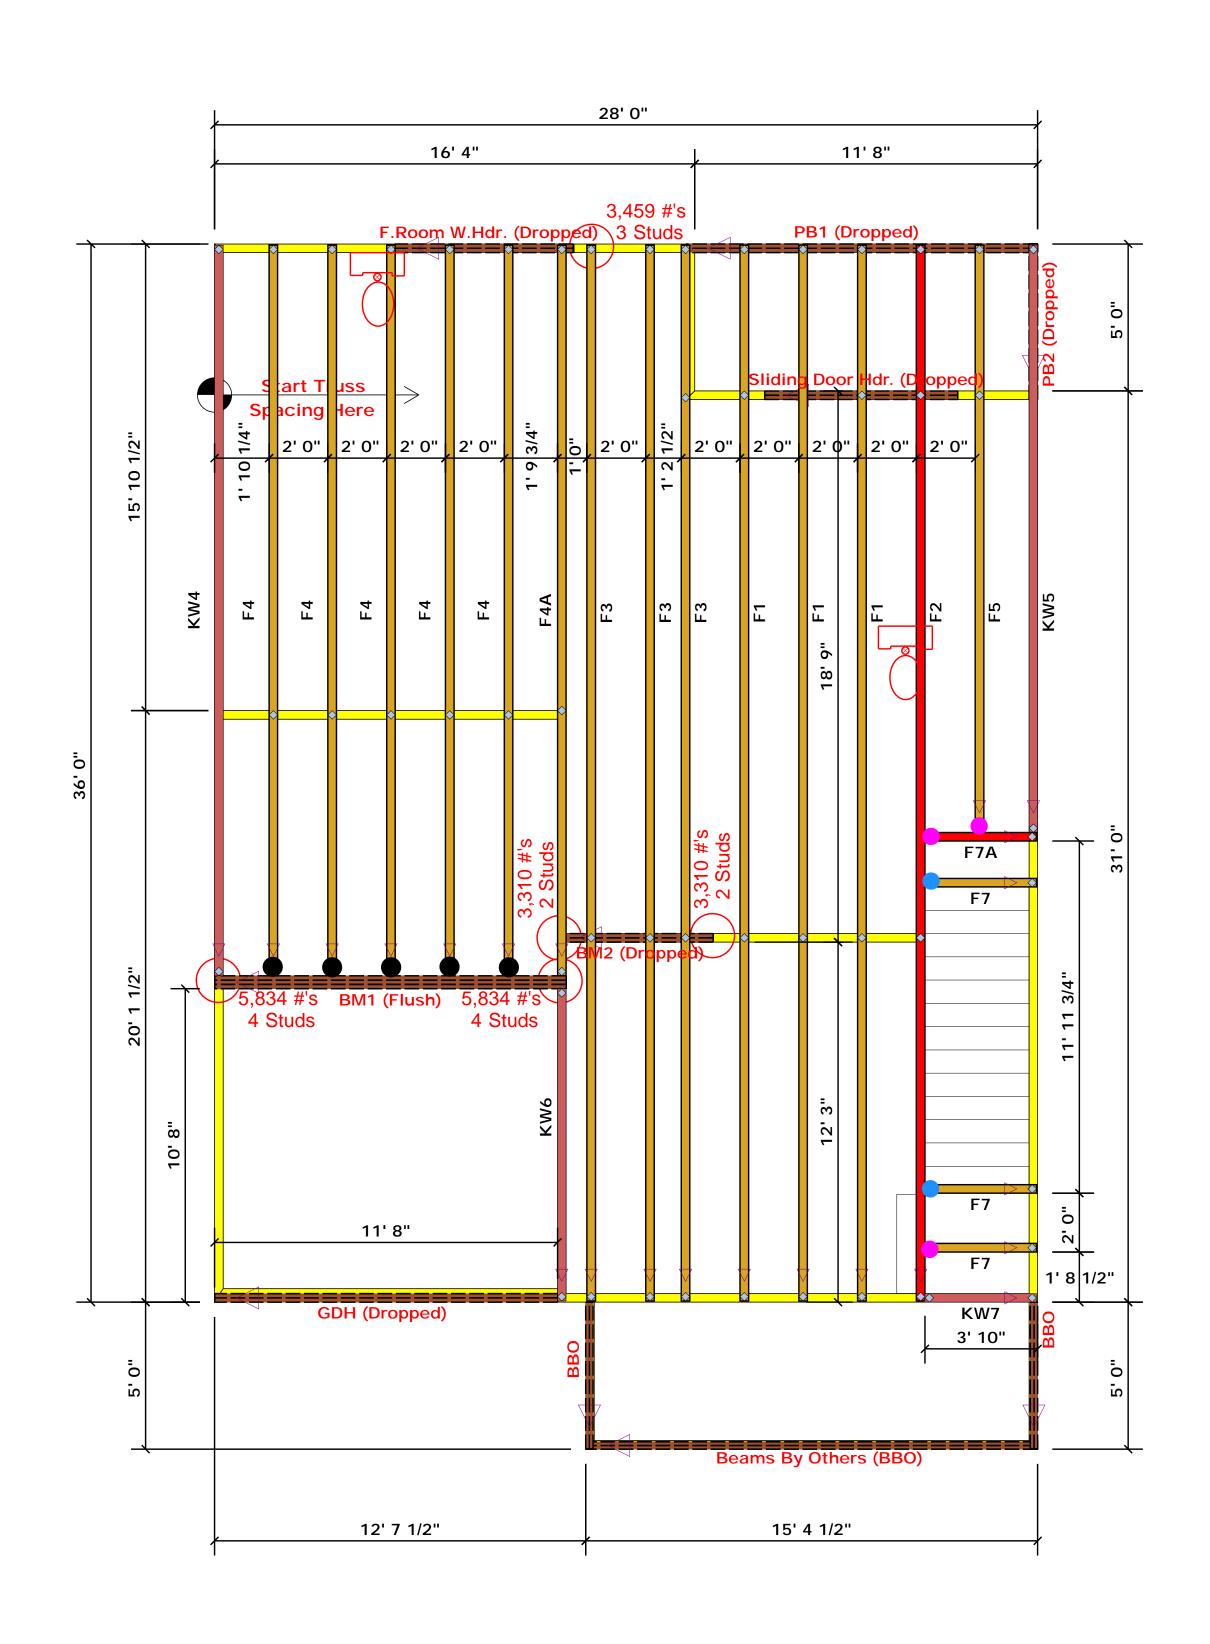

## **Truss Placement Plan** SCALE: NTS

▲= Denotes Left End of Truss (Reference Engineered Truss Drawing)

| Products                    |        |                             |       |         |          |  |
|-----------------------------|--------|-----------------------------|-------|---------|----------|--|
| PlotID                      | Length | Product                     | Plies | Net Qty | Fab Type |  |
| PB1 (Dropped)               | 12' 0" | 1-3/4"x 9-1/4" LVL Kerto-S  | 2     | 2       | FF       |  |
| F.Room W.Hdr. (Dropped)     | 7' 0"  | 1-3/4"x 9-1/4" LVL Kerto-S  | 2     | 2       | FF       |  |
| Sliding Door Hdr. (Dropped) | 7' 0"  | 1-3/4"x 9-1/4" LVL Kerto-S  | 2     | 2       | FF       |  |
| BM2 (Dropped)               | 6' 0"  | 1-3/4"x 9-1/4" LVL Kerto-S  | 2     | 2       | FF       |  |
| PB2 (Dropped)               | 6' 0"  | 1-3/4"x 9-1/4" LVL Kerto-S  | 2     | 2       | FF       |  |
| GDH (Dropped)               | 12' 0" | 1-3/4"x 11-7/8" LVL Kerto-S | 2     | 2       | FF       |  |
| BM1 (Flush)                 | 12' 0" | 1-3/4"x 16" LVL Kerto-S     | 3     | 3       | FF       |  |