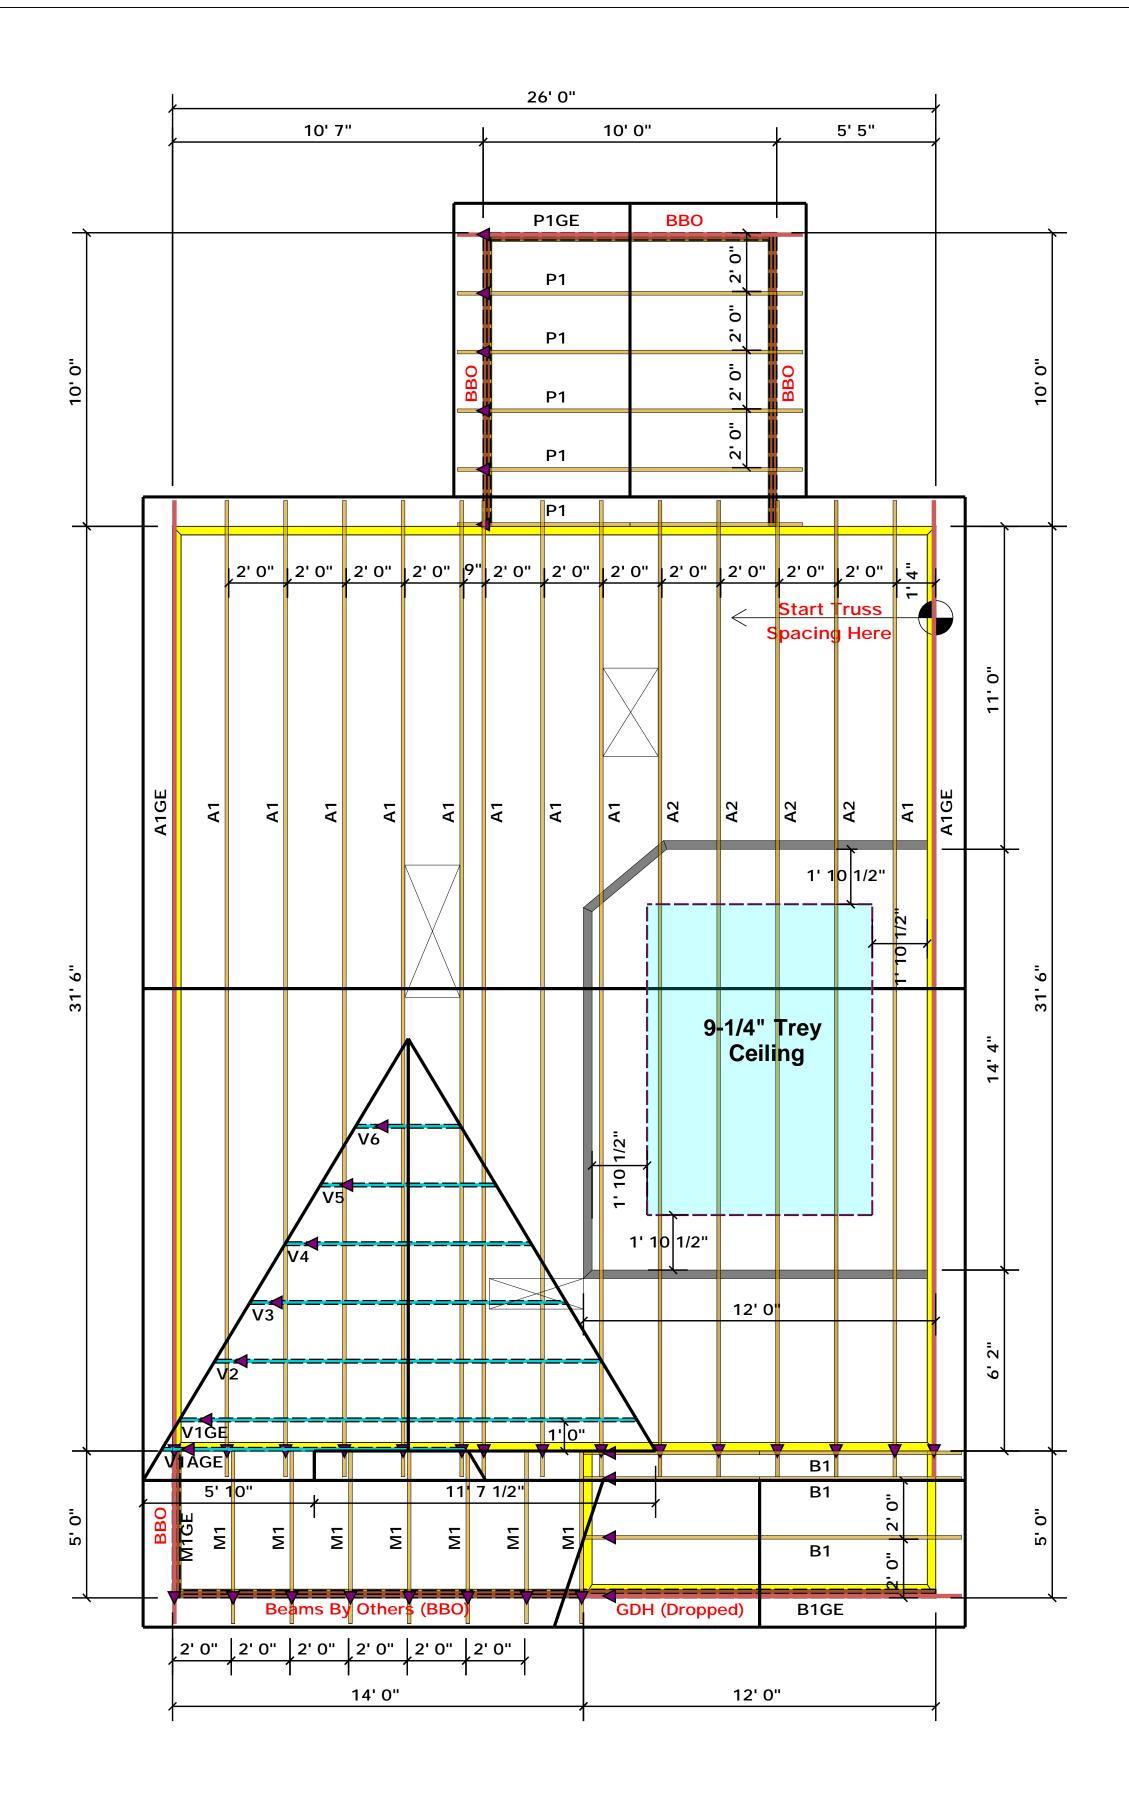

▲ = Denotes Left End of Truss (Reference Engineered Truss Drawing)

## Truss Placement Plan SCALE: NTS

All Truss Reactions are Less than 3,000 lbs. Unless Noted Otherwise.

-- Denotes Reaction Greater than 3,000 lbs. Reaction / # of Studs

|                                                                                        | D CHART FOR J.<br>(045Fb CN 140JF5 R502<br>NG8 OF JACK STUDG 4COUR | 25(1) & (6))                | BUILDER   | Weaver Development | CITY/CO.   | Harnett Co. / Harnett | THIS IS A TRUSS PLACEMENT DIAGRAM ONLY.   These trusses are designed as individual building components to be incorporated into the building design at the specification of the building designer. See individual design sheets for each truss design identified on the placement drawing. The building designer is responsible for temporary and permanent bracing of the roof and floor system and for the overall structure. The design of the truss support structure including headers, beams, walls, and columns is the responsibility of the building designer. For general guidance regarding bracing, consult BCSI-B1 and BCSI-B3 provided with the truss delivery package or online @ sbcindustry.com   Bearing reactions less than or equal to 3000# are deemed to comply with the prescriptive Code requirements. The contractor shall refer to the attached Tables (derived from the prescriptive Code requirements ) to determine the minimum foundation size and number of wood studs required to support reactions greater than 3000# but not greater than 15000#. A registered design professional shall be retained to design the support system for any reaction that exceed those specified in the attached Tables. A registered design professional shall be retained to design the support system for all reactions that exceed 15000#.   Signature Christine Shivy | COMTECH<br>ROOF & FLOOR<br>TRUSSES & BEAMS<br>Reilly Road Industrial Park<br>Fayetteville, N.C. 28309<br>Phone: (910) 864-8787<br>Fax: (910) 864-4444 |
|----------------------------------------------------------------------------------------|--------------------------------------------------------------------|-----------------------------|-----------|--------------------|------------|-----------------------|------------------------------------------------------------------------------------------------------------------------------------------------------------------------------------------------------------------------------------------------------------------------------------------------------------------------------------------------------------------------------------------------------------------------------------------------------------------------------------------------------------------------------------------------------------------------------------------------------------------------------------------------------------------------------------------------------------------------------------------------------------------------------------------------------------------------------------------------------------------------------------------------------------------------------------------------------------------------------------------------------------------------------------------------------------------------------------------------------------------------------------------------------------------------------------------------------------------------------------------------------------------------------------------------------------------------------------------------------------------------------------------|-------------------------------------------------------------------------------------------------------------------------------------------------------|
| х 51-54<br>2014 (с. 1.55)<br>1700 1<br>3400 2<br>5100 3<br>6800 4<br>8500 5<br>10200 6 | FEADERVETROE                                                       | a<br>8 2 2 8                | JOB NAME  | Lot 7 West Park    | ADDRESS    | Lot 7 West Park       |                                                                                                                                                                                                                                                                                                                                                                                                                                                                                                                                                                                                                                                                                                                                                                                                                                                                                                                                                                                                                                                                                                                                                                                                                                                                                                                                                                                          |                                                                                                                                                       |
|                                                                                        | <u>n</u> a                                                         | Neve<br>Neve<br>Neve        | PLAN      | Magnolia Elev. C   | MODEL      | Roof                  |                                                                                                                                                                                                                                                                                                                                                                                                                                                                                                                                                                                                                                                                                                                                                                                                                                                                                                                                                                                                                                                                                                                                                                                                                                                                                                                                                                                          |                                                                                                                                                       |
|                                                                                        | 3 7650 3                                                           | 3400 1<br>6600 2<br>10200 3 | SEAL DATE | Seal Date          | DATE REV.  |                       |                                                                                                                                                                                                                                                                                                                                                                                                                                                                                                                                                                                                                                                                                                                                                                                                                                                                                                                                                                                                                                                                                                                                                                                                                                                                                                                                                                                          |                                                                                                                                                       |
|                                                                                        |                                                                    | 13600 4<br>17000 5          | QUOTE #   | Quote #            | DRAWN BY   | Christine Shivy       |                                                                                                                                                                                                                                                                                                                                                                                                                                                                                                                                                                                                                                                                                                                                                                                                                                                                                                                                                                                                                                                                                                                                                                                                                                                                                                                                                                                          |                                                                                                                                                       |
| 13600                                                                                  | 11900 7<br>13600 8<br>15300 9                                      |                             | JOB #     | J0221-1198         | SALES REP. | Lenny Norris          |                                                                                                                                                                                                                                                                                                                                                                                                                                                                                                                                                                                                                                                                                                                                                                                                                                                                                                                                                                                                                                                                                                                                                                                                                                                                                                                                                                                          |                                                                                                                                                       |