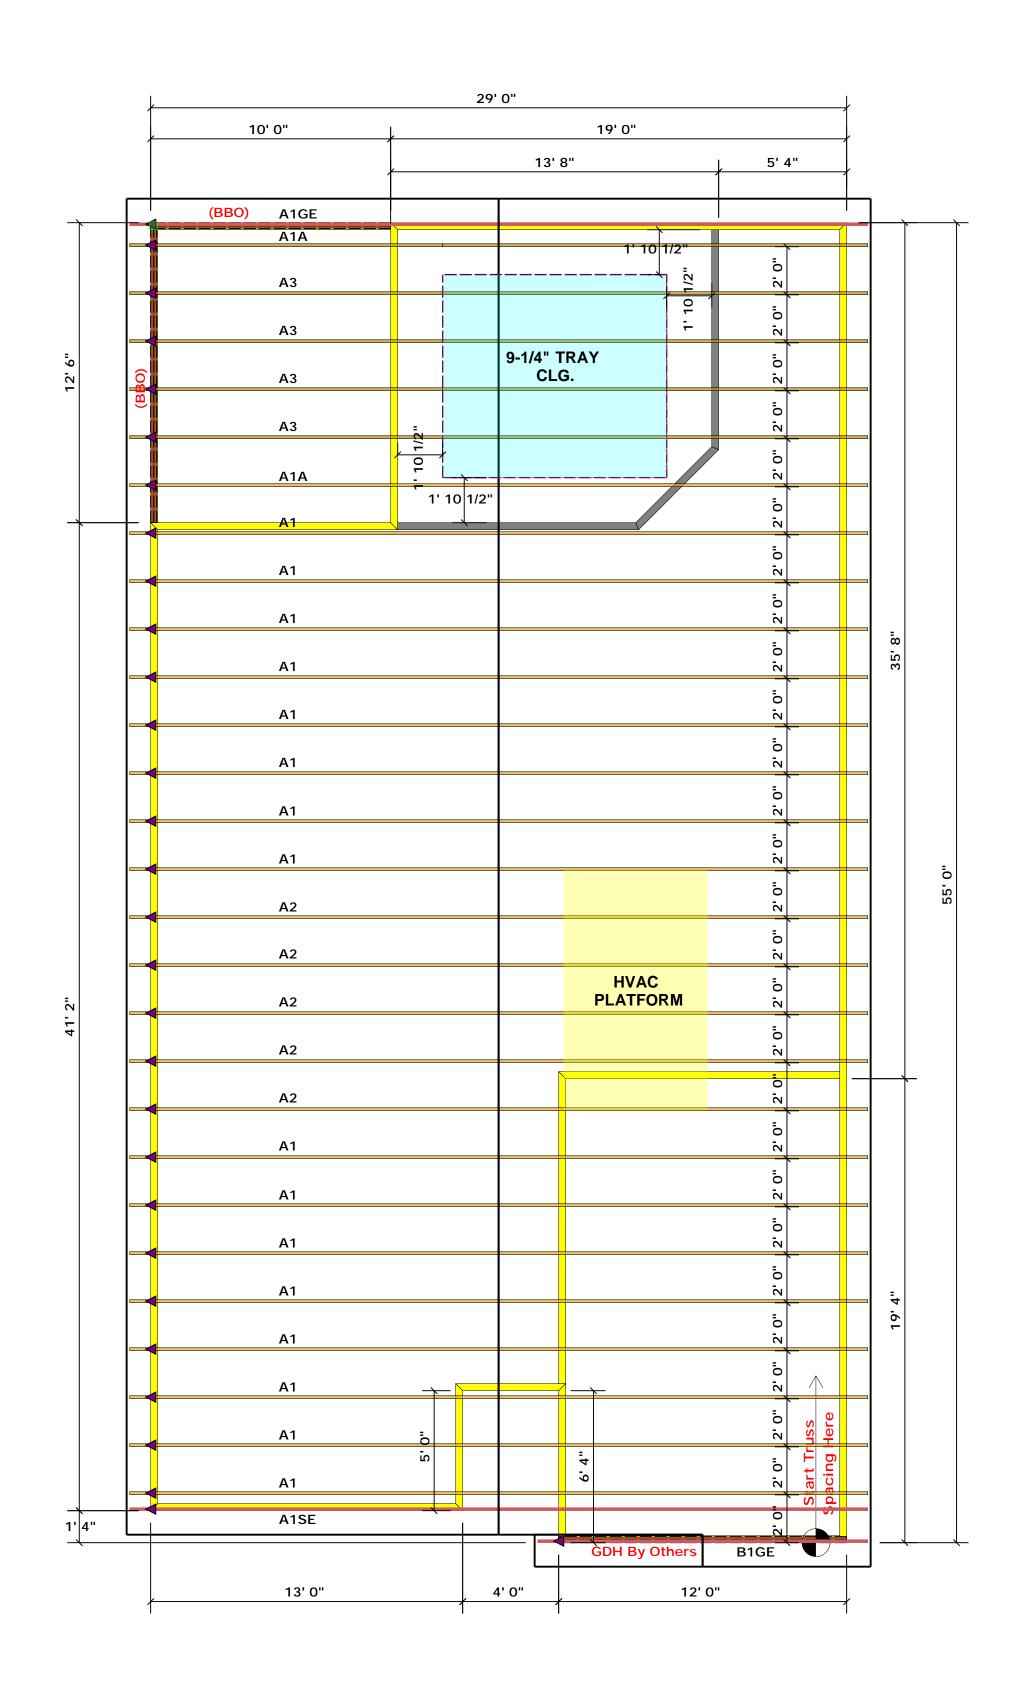

Truss Placement Plan SCALE: 1/4" = 1'-0"

▲= Denotes Left End of Truss
(Reference Engineered Truss Drawing)

All Truss Reactions are Less than 3,000 lbs. Unless Noted Otherwise.

-- Denotes Reaction Greater than 3,000 lbs.
Reaction / # of Studs

соттесн

ROOF & FLOOR TRUSSES & BEAMS

Truss Placement Plan SCALE: 1/4" = 1'-0"

▲= Denotes Left End of Truss
(Reference Engineered Truss Drawing)

All Truss Reactions are Less than 3,000 lbs. Unless Noted Otherwise.