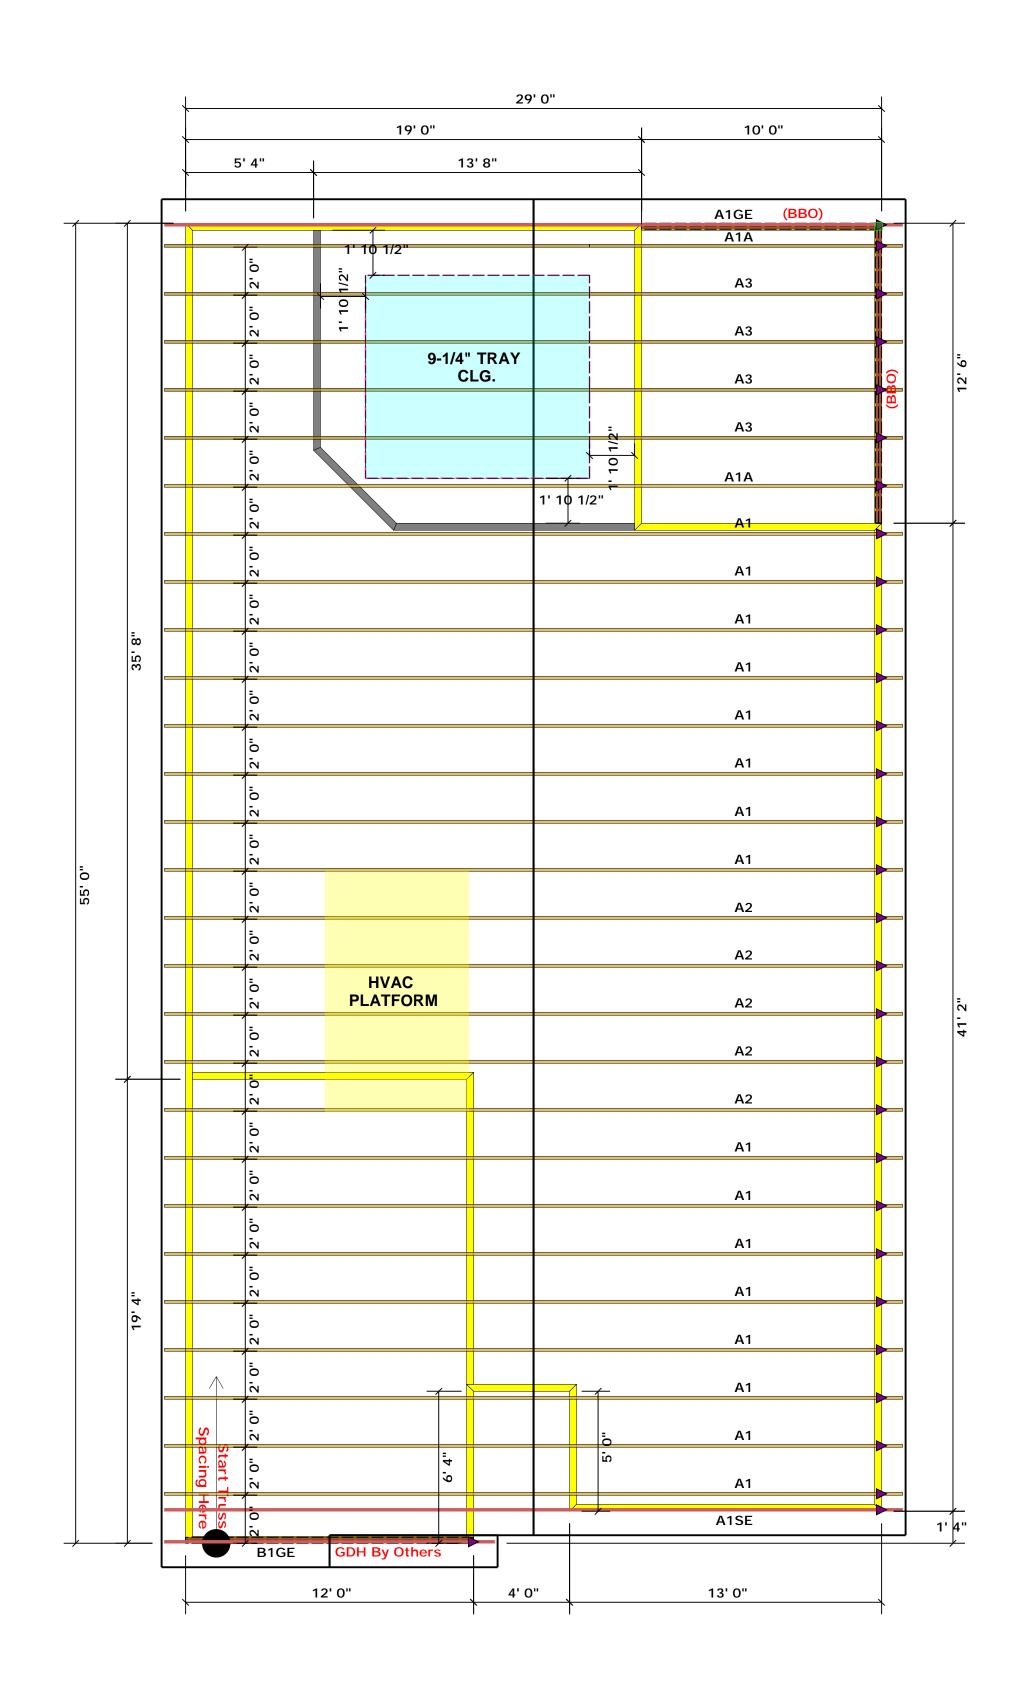

Truss Placement Plan SCALE: 1/4" = 1'-0"

▲= Denotes Left End of Truss
(Reference Engineered Truss Drawing)

All Truss Reactions are Less than 3,000 lbs. Unless Noted Otherwise.

-- Denotes Reaction Greater than 3,000 lbs.
Reaction / # of Studs

соттесн

ROOF & FLOOR TRUSSES & BEAMS

Truss Placement Plan SCALE: 1/4" = 1'-0"

▲= Denotes Left End of Truss
(Reference Engineered Truss Drawing)

All Truss Reactions are Less than 3,000 lbs. Unless Noted Otherwise.