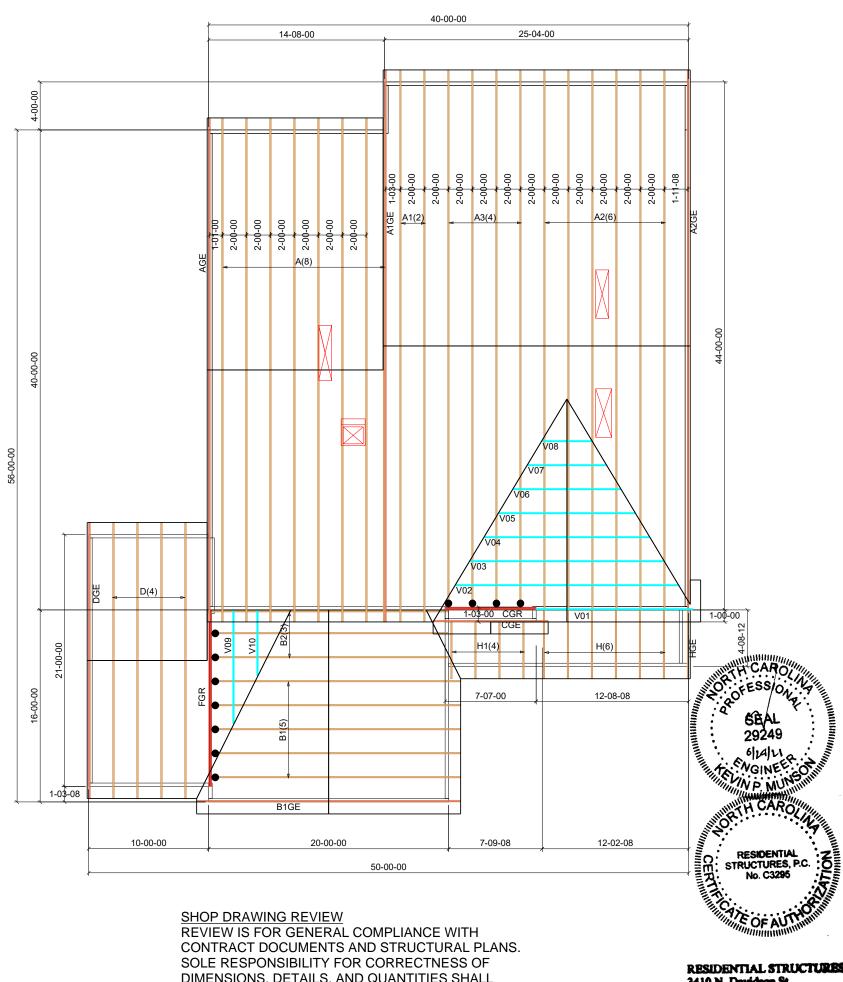

|                                                                                                                                                                                                                                                                                                                                                                                                                                                                                                                  |                                                                    |         |                                                                                                                                                                                                                                                                                                                                       |                                   | Scal        | -        | 11) HUS26                                         |  |
|------------------------------------------------------------------------------------------------------------------------------------------------------------------------------------------------------------------------------------------------------------------------------------------------------------------------------------------------------------------------------------------------------------------------------------------------------------------------------------------------------------------|--------------------------------------------------------------------|---------|---------------------------------------------------------------------------------------------------------------------------------------------------------------------------------------------------------------------------------------------------------------------------------------------------------------------------------------|-----------------------------------|-------------|----------|---------------------------------------------------|--|
| All stick frame loads from above MUST transfer to bearing walls or structural beams below (U.N.O.)                                                                                                                                                                                                                                                                                                                                                                                                               | ROOF TRUSS LAYOUT                                                  |         |                                                                                                                                                                                                                                                                                                                                       |                                   |             | L. L.    | <pre>##) ##################################</pre> |  |
| Plumb Drops are estimated only. Trusses may need<br>slight adjustment to provide full clearance while<br>maintaining specified spacing.                                                                                                                                                                                                                                                                                                                                                                          |                                                                    |         |                                                                                                                                                                                                                                                                                                                                       |                                   |             |          | _ ##) ########                                    |  |
|                                                                                                                                                                                                                                                                                                                                                                                                                                                                                                                  |                                                                    | Client: | True Homes                                                                                                                                                                                                                                                                                                                            |                                   |             |          |                                                   |  |
| The                                                                                                                                                                                                                                                                                                                                                                                                                                                                                                              | THE BUILDING CENTER, INC.                                          | Notes:  |                                                                                                                                                                                                                                                                                                                                       | Job Desc:                         | Warren - 33 | 300      |                                                   |  |
| Building<br>Center, Inc.                                                                                                                                                                                                                                                                                                                                                                                                                                                                                         | 2591 Jenkins Dairy Rd<br>PH. (704) 824-8182<br>FAX. (704) 824-2232 |         |                                                                                                                                                                                                                                                                                                                                       | Site Information:<br>Lot 14 - WAG |             |          |                                                   |  |
|                                                                                                                                                                                                                                                                                                                                                                                                                                                                                                                  |                                                                    |         |                                                                                                                                                                                                                                                                                                                                       | Salesman:                         | NA          | Date:    | 06/23/2021                                        |  |
|                                                                                                                                                                                                                                                                                                                                                                                                                                                                                                                  |                                                                    |         |                                                                                                                                                                                                                                                                                                                                       | Drafter:                          | JSC         | Job #: 2 | 21062524                                          |  |
| THIS IS A TRUSS PLACEMENT DIAGRAM ONLY. These trusses are designed as individual building components to be<br>incorporated into the building design at the specification of the building designer. See individual design sheets for each truss<br>design identified on the placement drawing. The building designer is responsible for temporary and permanent bracing of the<br>roof and floor system and for the overall structure. The design of the truss support structure including headers, beams, walls, |                                                                    |         | SHOP DRAWING APPROVAL<br>THIS LAYOUT IS THE SOLE SOURCE FOR FABRICATION OF TRUSSES AND VOIDS ALL PREVIOUS ARCHITECTURAL OR<br>OTHER TRUSS LAYOUTS. REVIEW AND APPROVAL OF THIS LAYOUT MUST BE RECEIVED BEFORE ANY TRUSSES WILL<br>BE BUILT. VERIFY ALL CONDITIONS TO INSURE AGAINST CHANGES THAT WILL RESULT IN EXTRA CHARGES TO YOU. |                                   |             |          |                                                   |  |
| and columns is the responsibility of the building des<br>Trusses" available from the Truss Plate Institute, 58                                                                                                                                                                                                                                                                                                                                                                                                   | igner. For general guidance regarding bracing, consult "Bracing    | of Wood | REVIEWED BY:                                                                                                                                                                                                                                                                                                                          | APPROV                            | ED BY:      |          | DATE:                                             |  |