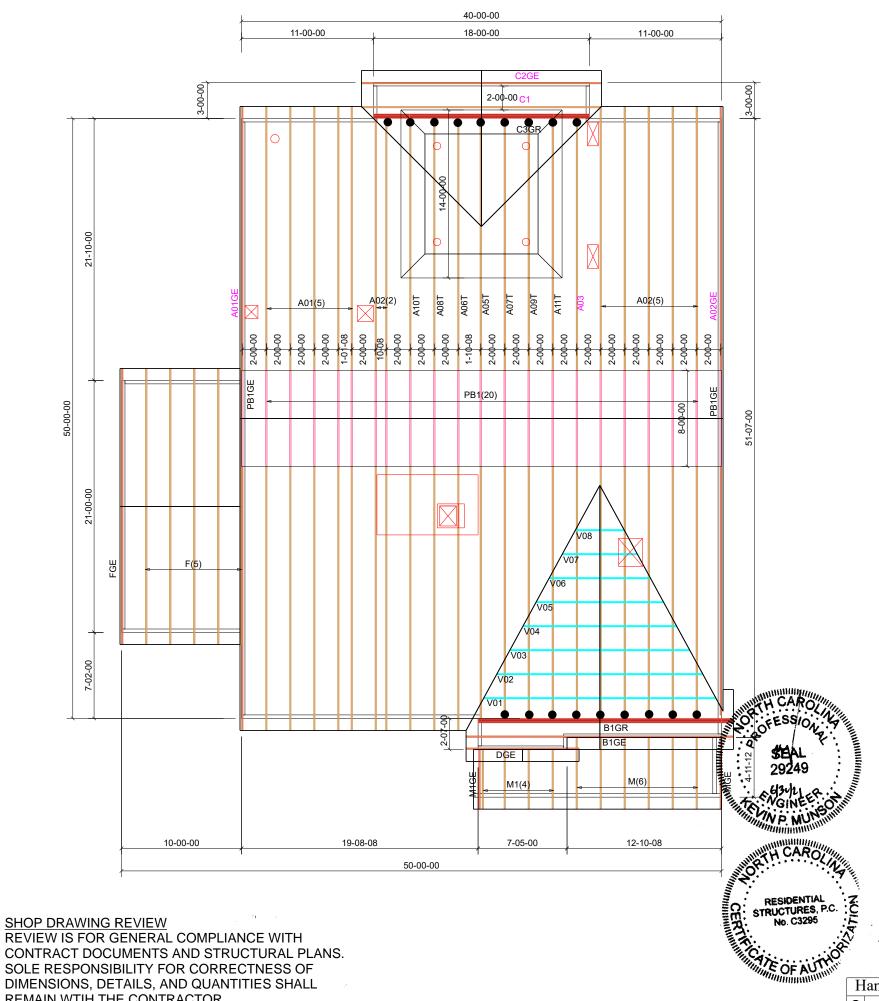

CONTRACT DOCUMENTS AND STRUCTURAL PLANS. SOLE RESPONSIBILITY FOR CORRECTNESS OF

| DIMENSIONS, DETAILS, AND QUANTITIES SHALL<br>REMAIN WTIH THE CONTRACTOR.                                                                                                                                                                                                                                                                                                                                                                                                                                         |                                                                    |         |                                                                                                                                                                                                                                                                                                                                       | RESIDENTI/<br>3410 N. Davi<br>Charlotte, N.C<br>Seal For Street | . 28205  | Hangers        |
|------------------------------------------------------------------------------------------------------------------------------------------------------------------------------------------------------------------------------------------------------------------------------------------------------------------------------------------------------------------------------------------------------------------------------------------------------------------------------------------------------------------|--------------------------------------------------------------------|---------|---------------------------------------------------------------------------------------------------------------------------------------------------------------------------------------------------------------------------------------------------------------------------------------------------------------------------------------|-----------------------------------------------------------------|----------|----------------|
| ROOF TRUSS LAYOUT<br>SCALE: 1/8" = 1'-0"                                                                                                                                                                                                                                                                                                                                                                                                                                                                         |                                                                    |         |                                                                                                                                                                                                                                                                                                                                       |                                                                 |          | ∠ ##) ######## |
|                                                                                                                                                                                                                                                                                                                                                                                                                                                                                                                  |                                                                    |         |                                                                                                                                                                                                                                                                                                                                       |                                                                 |          |                |
|                                                                                                                                                                                                                                                                                                                                                                                                                                                                                                                  |                                                                    | Client: | rue Homes                                                                                                                                                                                                                                                                                                                             |                                                                 |          |                |
| The                                                                                                                                                                                                                                                                                                                                                                                                                                                                                                              | THE BUILDING CENTER, INC.                                          | Notes:  |                                                                                                                                                                                                                                                                                                                                       | Job Desc: Winslow - 3                                           | 513      |                |
| Building<br>Center, Inc.                                                                                                                                                                                                                                                                                                                                                                                                                                                                                         | 2591 Jenkins Dairy Rd<br>PH. (704) 824-8182<br>FAX. (704) 824-2232 |         |                                                                                                                                                                                                                                                                                                                                       | Site Information:<br>Lot 15 - WAG                               |          |                |
|                                                                                                                                                                                                                                                                                                                                                                                                                                                                                                                  |                                                                    |         |                                                                                                                                                                                                                                                                                                                                       | Salesman:                                                       |          | 6/25/2021      |
|                                                                                                                                                                                                                                                                                                                                                                                                                                                                                                                  |                                                                    |         |                                                                                                                                                                                                                                                                                                                                       | Drafter: JSC                                                    | Job #: 2 | 1062548        |
| THIS IS A TRUSS PLACEMENT DIAGRAM ONLY. These trusses are designed as individual building components to be<br>incorporated into the building design at the specification of the building designer. See individual design sheets for each truss<br>design identified on the placement drawing. The building designer is responsible for temporary and permanent bracing of the<br>roof and floor system and for the overall structure. The design of the truss support structure including headers, beams, walls, |                                                                    |         | SHOP DRAWING APPROVAL<br>THIS LAYOUT IS THE SOLE SOURCE FOR FABRICATION OF TRUSSES AND VOIDS ALL PREVIOUS ARCHITECTURAL OR<br>OTHER TRUSS LAYOUTS. REVIEW AND APPROVAL OF THIS LAYOUT MUST BE RECEIVED BEFORE ANY TRUSSES WILL<br>BE BUILT. VERIFY ALL CONDITIONS TO INSURE AGAINST CHANGES THAT WILL RESULT IN EXTRA CHARGES TO YOU. |                                                                 |          |                |
| and columns is the responsibility of the building designer. For general guidance regarding bracing, consult "Bracing of Wood<br>Trusses" available from the Truss Plate Institute, 583 D'Onifrio Drive; Madison, WI 53179.                                                                                                                                                                                                                                                                                       |                                                                    |         | REVIEWED BY:                                                                                                                                                                                                                                                                                                                          | APPROVED BY:                                                    |          | _ DATE:        |