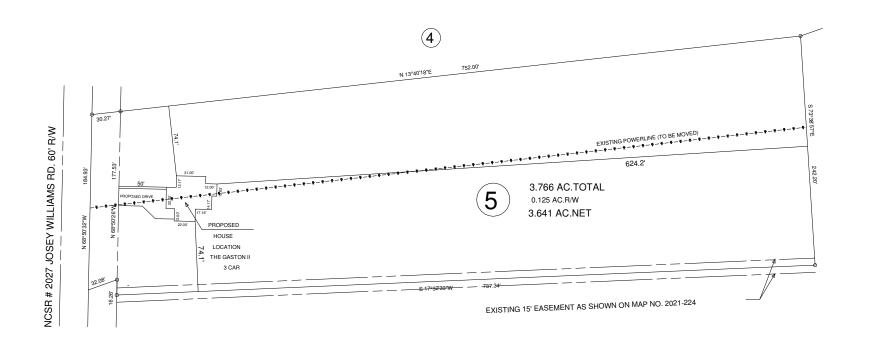

MAP NO. 2021-224

MINIMUM BUILDING SETBACKS FRONT YARD ----- 35 REAR YARD ----- 25' SIDE YARD ----- 10' CORNER LOT SIDE YARD - 20'

0

SCALE - 1" = 100'

100'

DEED REFERENCE: DEED BK 3979,PAGE 356

MAP REFERENCE: MAP NO. 2021-224

OWNER: BLACKSTONE SOLUTIONS,INC.

P.O. BOX 427

MAMERS,NC 27552

| JOSEY WILLIAMS RD. ERWIN,NC 28339 |                              |                                                                  |                    |                    |                                                                     |               |           |              |        |             |
|-----------------------------------|------------------------------|------------------------------------------------------------------|--------------------|--------------------|---------------------------------------------------------------------|---------------|-----------|--------------|--------|-------------|
|                                   | SITE ** 2027                 | PROPOSED PLOT PLAN - LOT - 5 BLACKSTONE SOLUTIONS,INC. MINOR S/D |                    |                    | BENNETT SURVEYS 1662 CLARK RD.,LILLINGTON,N.C. 27546 (910) 893-5252 |               |           |              | F-1304 |             |
|                                   |                              | TOWNSHIP STEWART'S CREEK                                         |                    | COUNTY             | HARNETT                                                             |               |           | SURVEYED BY: |        | FIELD BOOK  |
|                                   |                              | STATE: NORTH CAROLINA                                            |                    | DATE: JUNE 14,2021 |                                                                     | SCALE: 1"=    | 100'      | DRAWN BY:    | RVB    | DRAWING NO. |
|                                   | VICINITY MAP<br>NOT TO SCALE | ZONED<br>RA-20R                                                  | WATERSHED DISTRICT | PID # 0555         | 5-73-7486.000                                                       | CHECKED & CLO | OSURE BY: |              |        | 21416       |